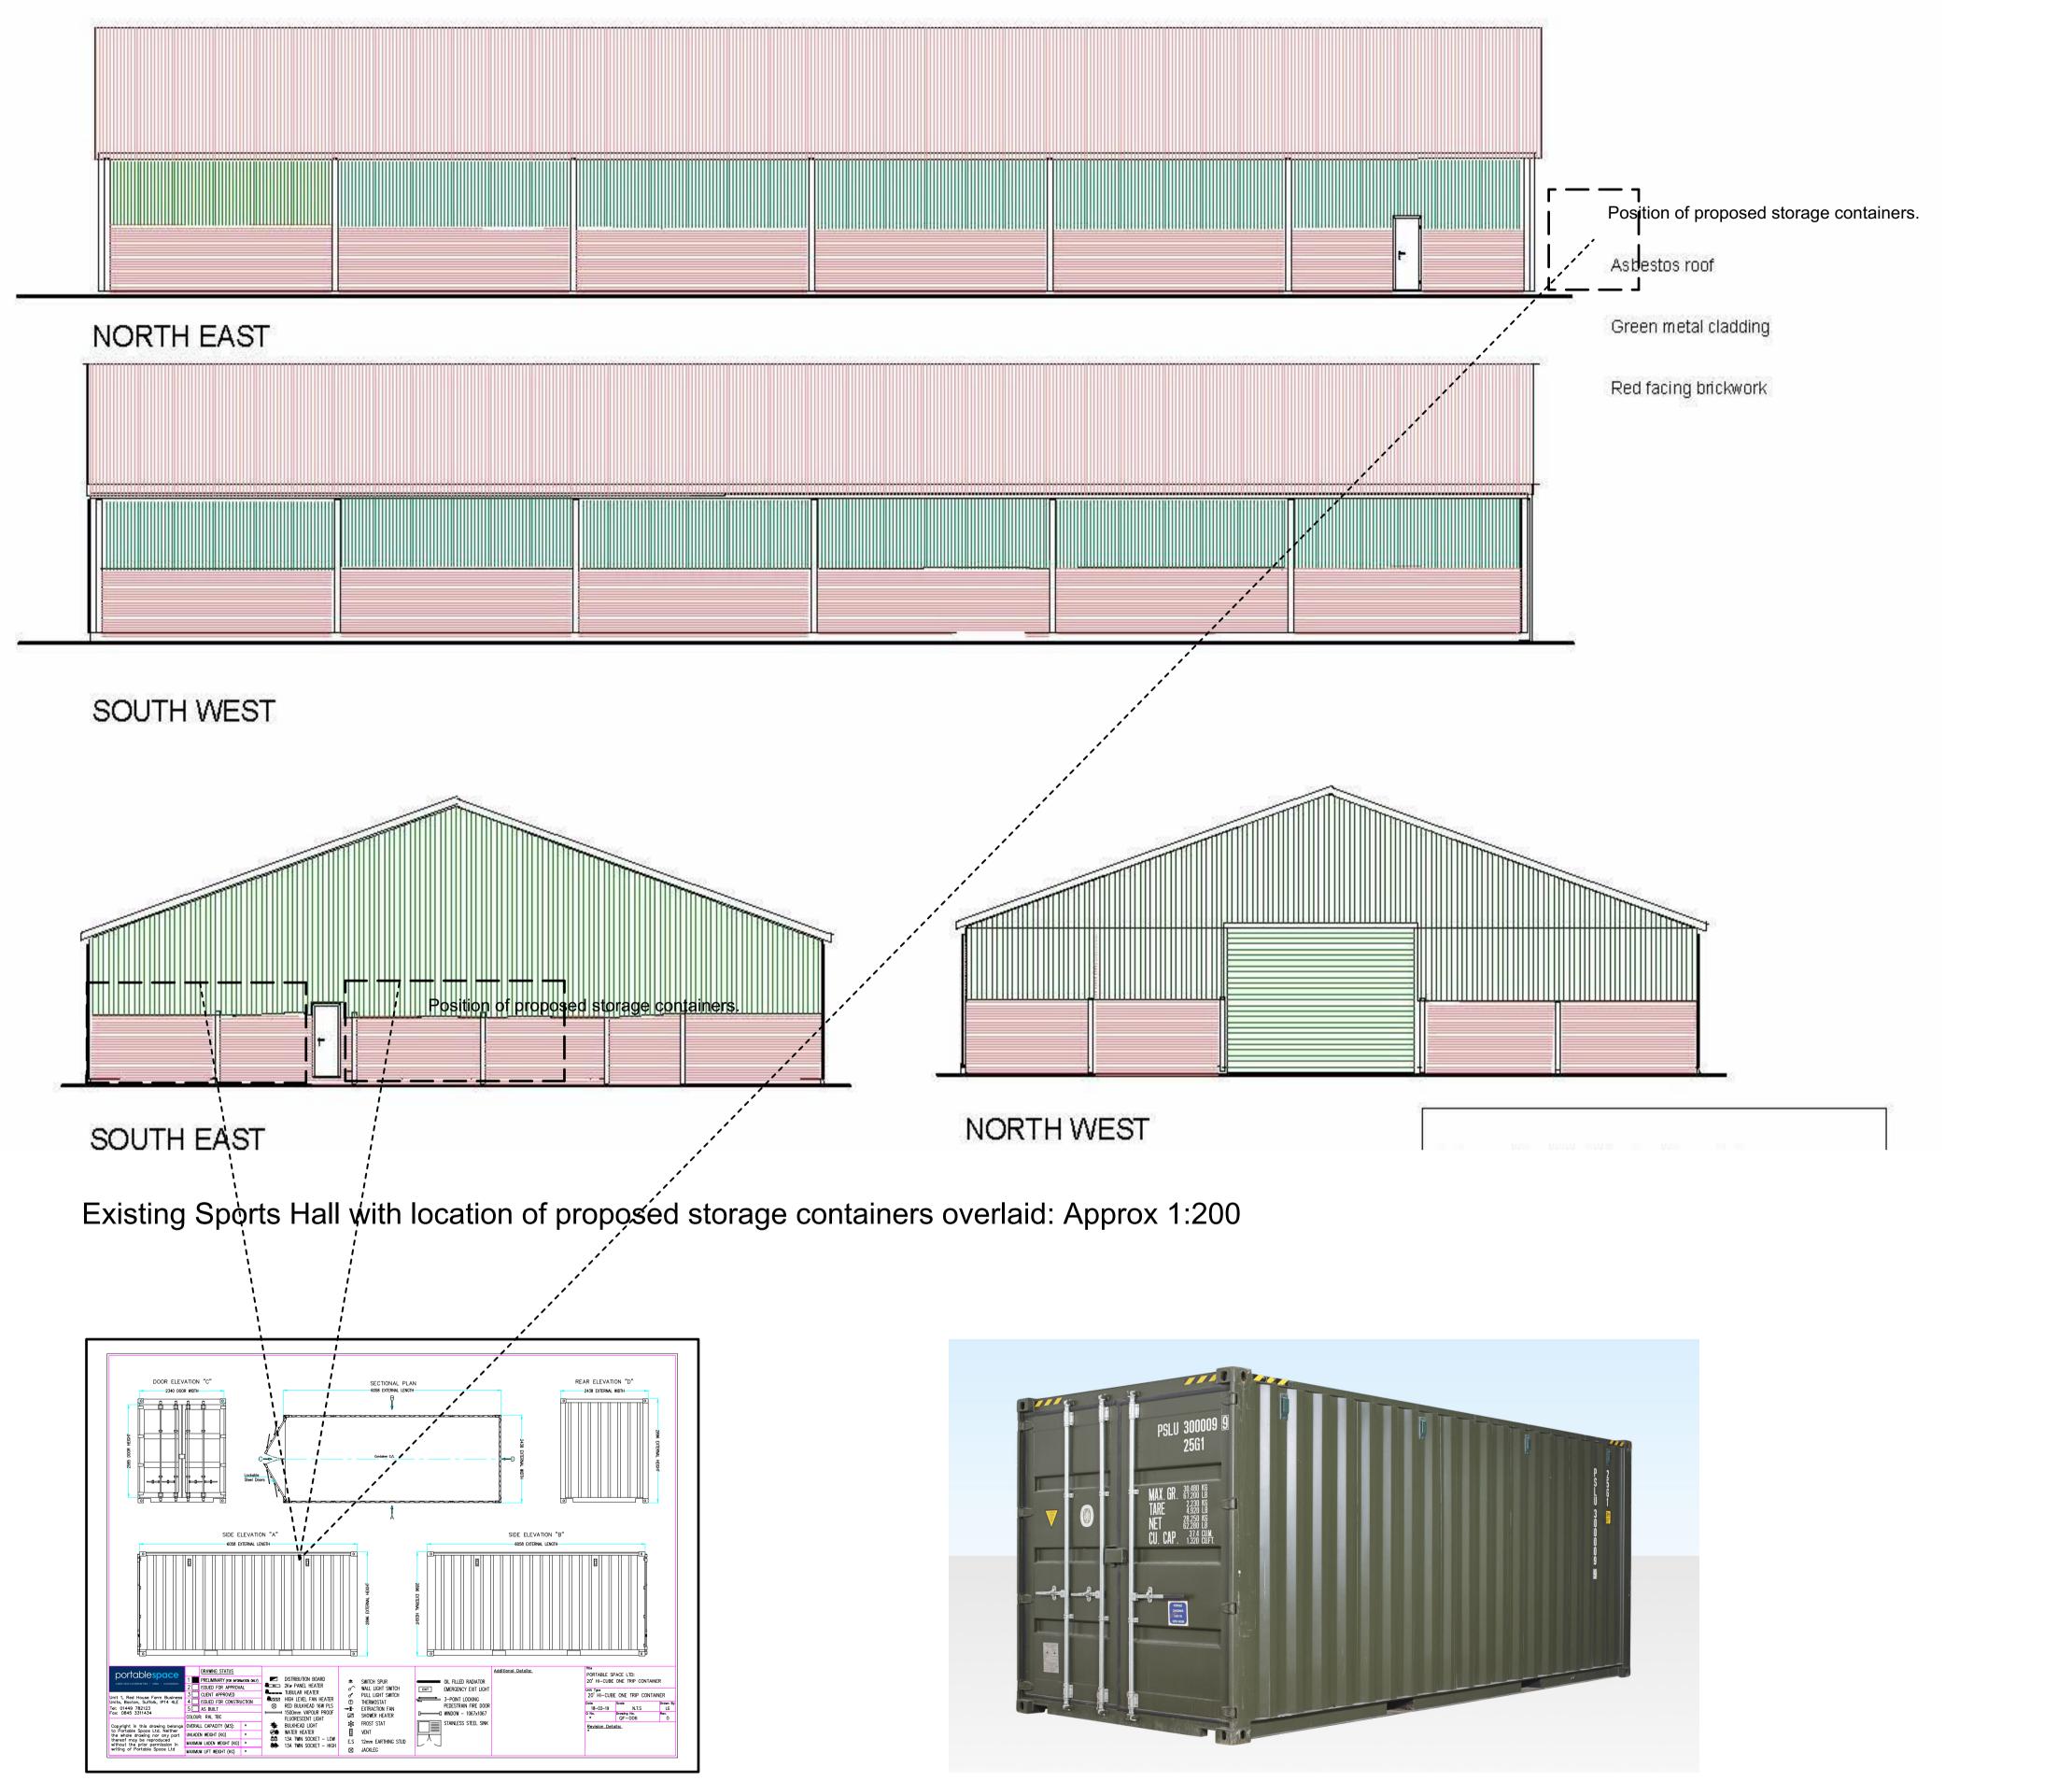

Plan elevations and image of proposed storage containers: Approx 1:200

| REVISION D<br>REVISION C<br>REVISION B<br>REVISION A                                                                                                               | ZIPWIRE REMOVED<br>AJJUSTED LOCATION OF SHIPPING CONTAINERS<br>PLANNING SUBMITION<br>ISSUED FOR CLIENT COMMENT | MKW 15.09.22<br>MKW 27.07.22<br>MKW 21.07.22<br>MKW 21.07.22<br>DRAWN CHECK |
|--------------------------------------------------------------------------------------------------------------------------------------------------------------------|----------------------------------------------------------------------------------------------------------------|-----------------------------------------------------------------------------|
| TITLE                                                                                                                                                              | PROPOSED SHIPPING CONTAINER DETAILS                                                                            | JOB NO 21091                                                                |
| PROJECT                                                                                                                                                            | OFFICE SPACE CONVERSTION,                                                                                      | DRG NO                                                                      |
|                                                                                                                                                                    | VAUXHALL FARM, GREAT WENHAM                                                                                    | SCALE Approx 1:200                                                          |
|                                                                                                                                                                    | COLCHESTER C07 6QQ                                                                                             | DATE JULY 2022                                                              |
| CLIENT                                                                                                                                                             | VAUXHALL FARM CHRISTIAN TRUST                                                                                  |                                                                             |
| Woods-Architect<br>Chartered Architect<br>THE BAYLIES, RAYDON ROAD, GT WENHAM, IPSWICH CO76QE<br>T:01473 311622 M:07841878441<br>email: mwoods@woods-architect.com |                                                                                                                |                                                                             |
| Copyright ©Woods-Architect Do not scale from drawings; work to figured dimensions only.                                                                            |                                                                                                                |                                                                             |