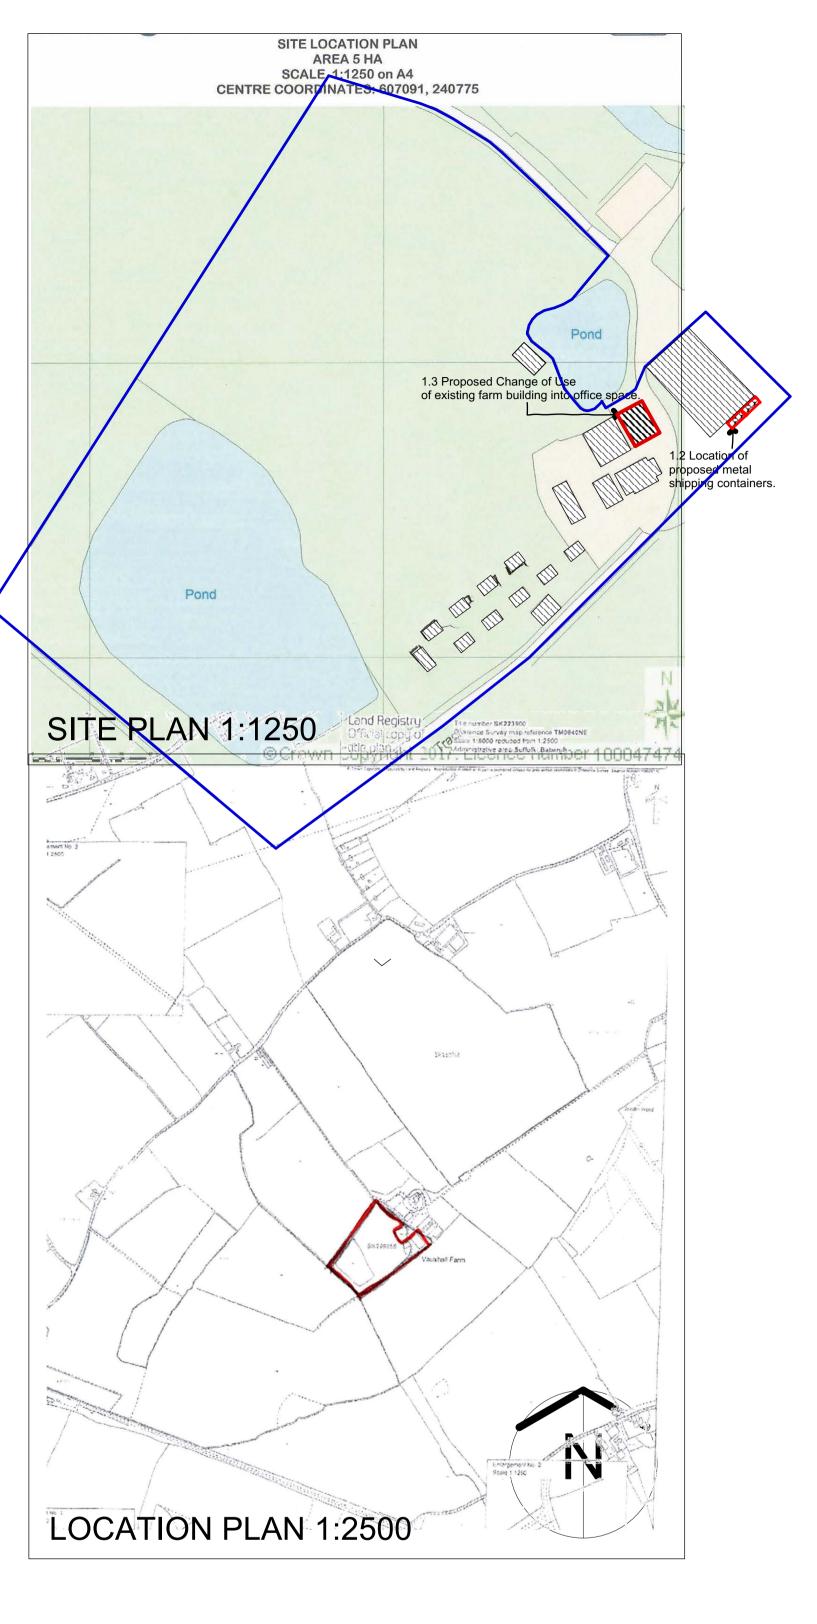

Plan elevations and image of proposed storage containers: Approx 1:200

| REVISION D<br>REVISION C<br>REVISION B<br>REVISION A                                                                                                               | ZIPWIRE REMOVED<br>AJJUSTED LOCATION OF SHIPPING CONTAINERS<br>PLANNING SUBMITION<br>ISSUED FOR CLIENT COMMENT | MKW 15.09.22<br>MKW 27.07.22<br>MKW 21.07.22<br>MKW 21.07.22<br>DRAWN CHECK |
|--------------------------------------------------------------------------------------------------------------------------------------------------------------------|----------------------------------------------------------------------------------------------------------------|-----------------------------------------------------------------------------|
| TITLE                                                                                                                                                              | PROPOSED SHIPPING CONTAINER DETAILS                                                                            | JOB NO 21091                                                                |
| PROJECT                                                                                                                                                            | OFFICE SPACE CONVERSTION,                                                                                      | DRG NO                                                                      |
|                                                                                                                                                                    | VAUXHALL FARM, GREAT WENHAM                                                                                    | SCALE Approx 1:200                                                          |
|                                                                                                                                                                    | COLCHESTER C07 6QQ                                                                                             | DATE JULY 2022                                                              |
| CLIENT                                                                                                                                                             | VAUXHALL FARM CHRISTIAN TRUST                                                                                  |                                                                             |
| Woods-Architect<br>Chartered Architect<br>THE BAYLIES, RAYDON ROAD, GT WENHAM, IPSWICH CO76QE<br>T:01473 311622 M:07841878441<br>email: mwoods@woods-architect.com |                                                                                                                |                                                                             |
| Copyright ©Woods-Architect Do not scale from drawings; work to figured dimensions only.                                                                            |                                                                                                                |                                                                             |