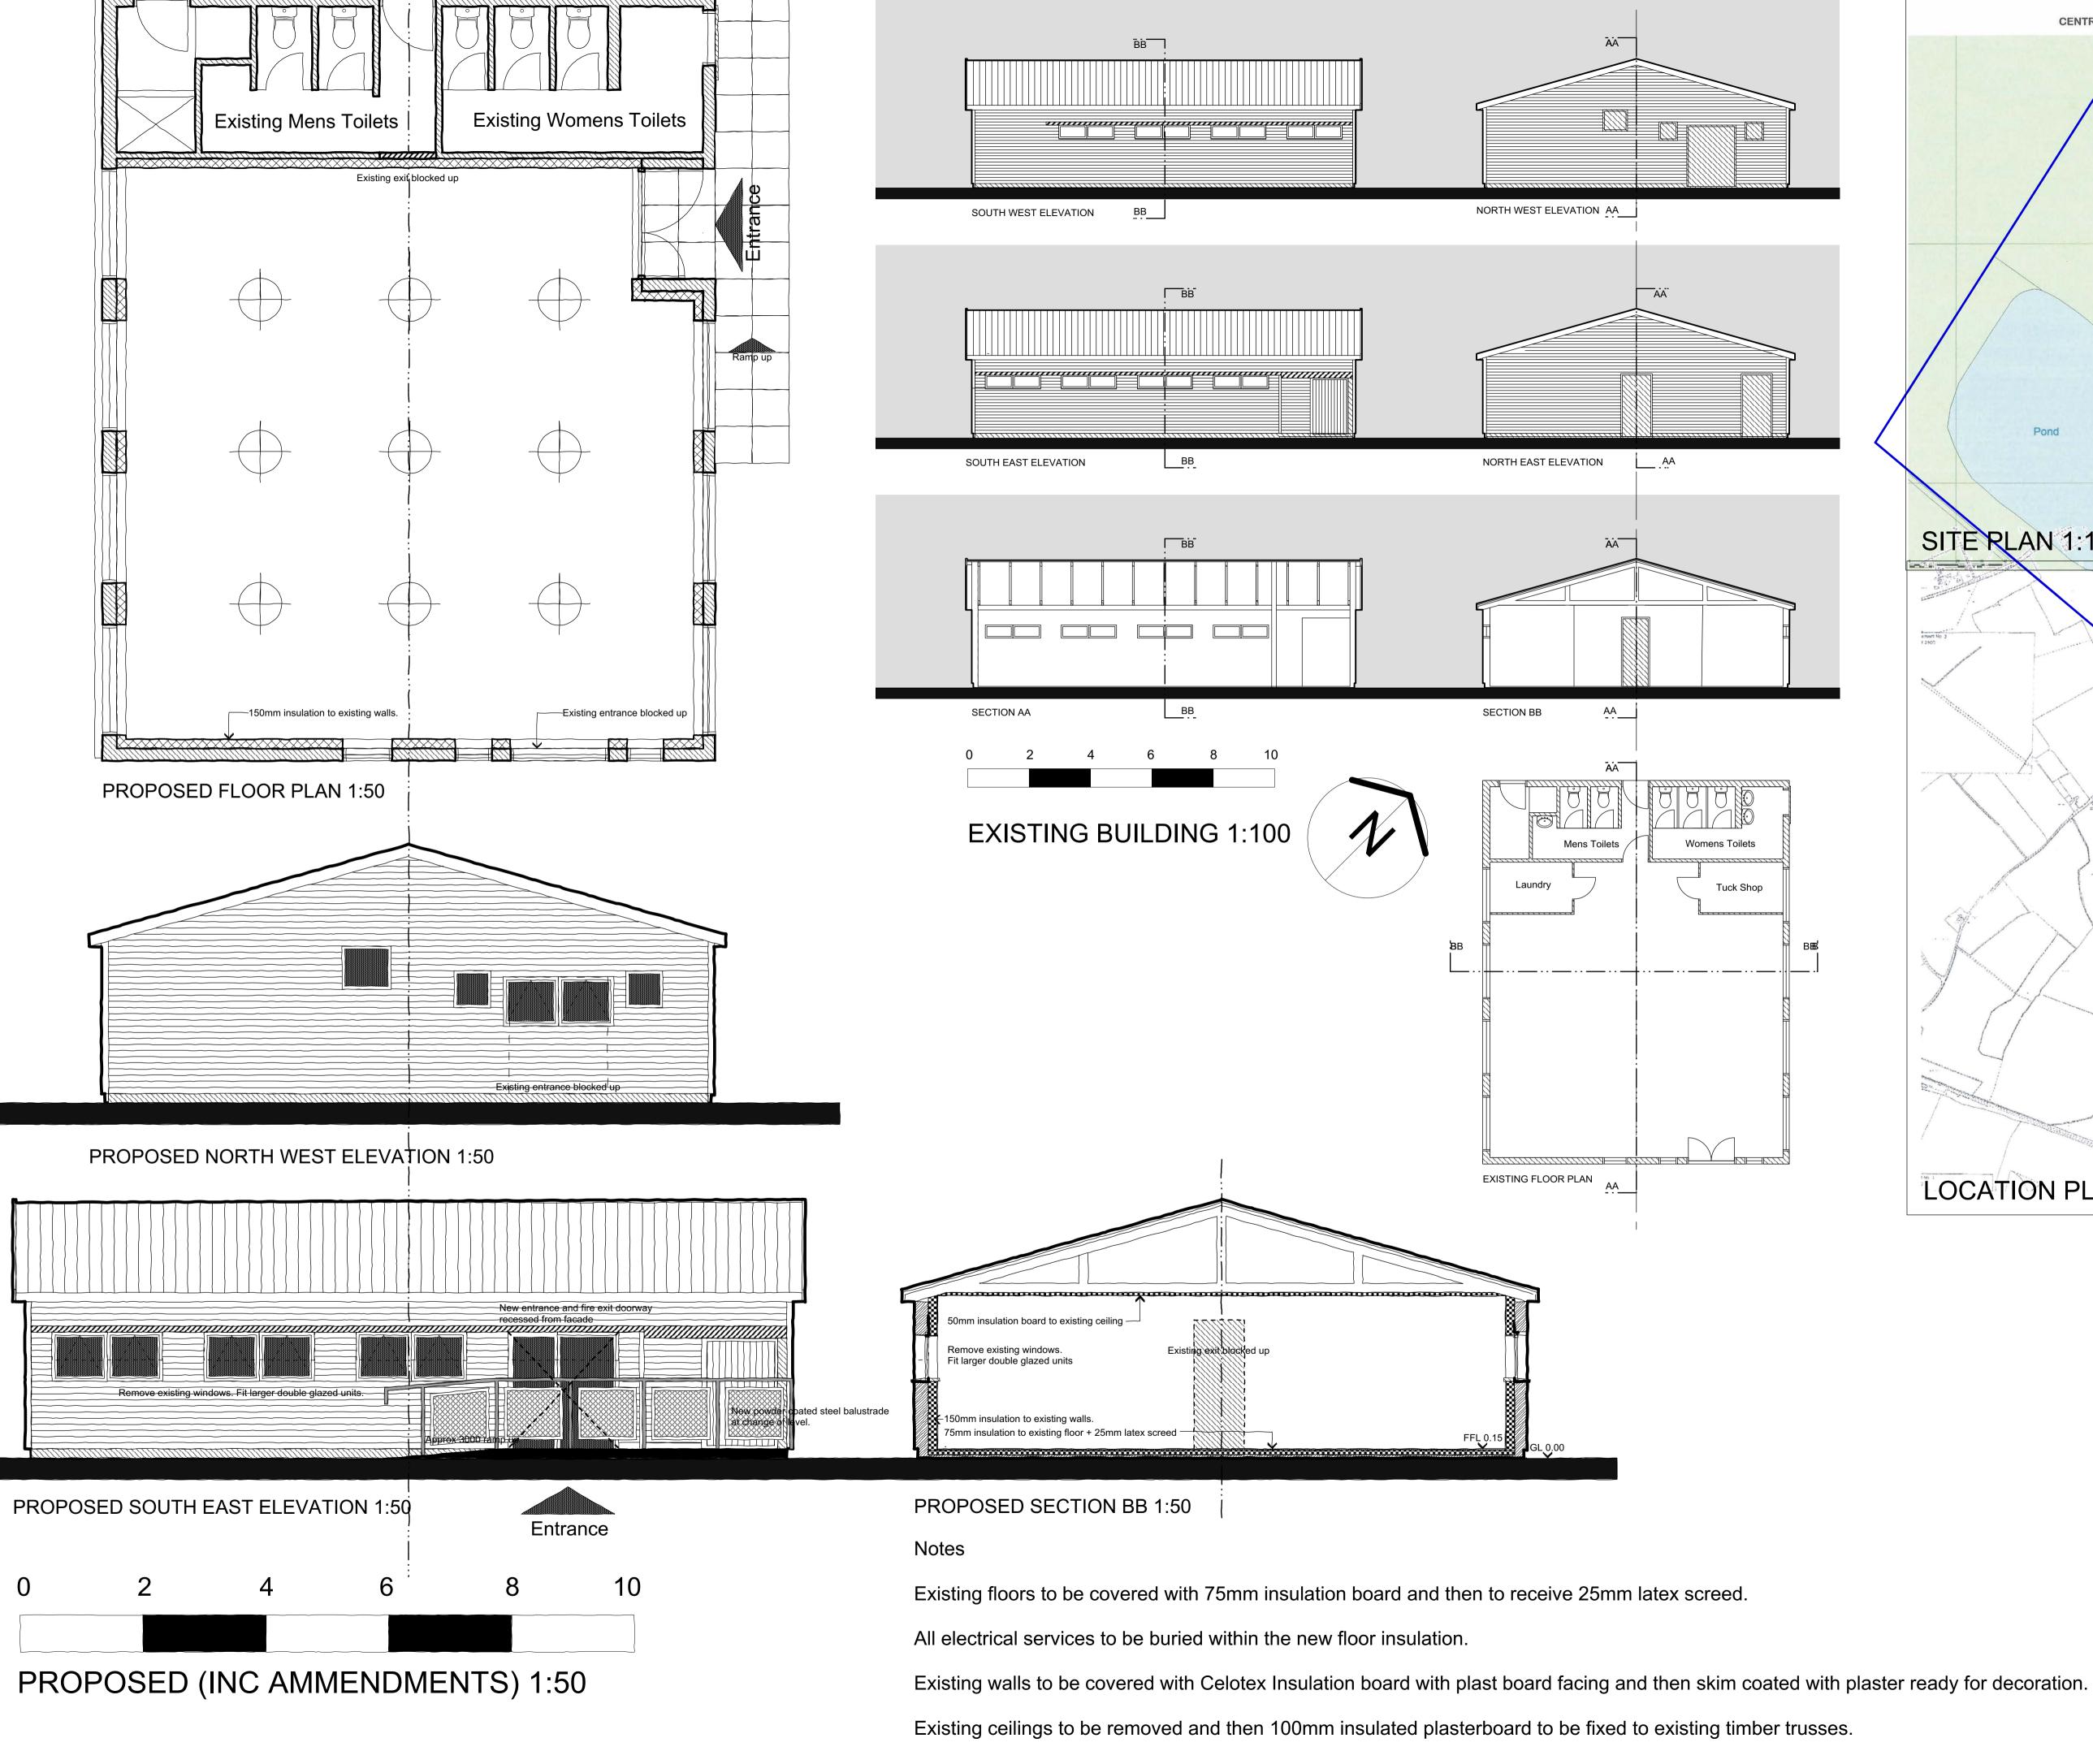

| REVISION D<br>REVISION C<br>REVISION B<br>REVISION A                                                                                                               | PROPOSED ZIPWIRE REMOVED.<br>RETENSION OF EXISTING WC LAYOUT AS REQUESTED BY CLIENT.<br>RETENSION OF EXISTING WC LAYOUT AS REQUESTED BY CLIENT.<br>ISSUED FOR CLIENT COMMENT | MKW 14.09.22<br>MKW 05.01.22<br>MKW 21.10.21<br>MKW 01.09.21<br>DRAWN | СНЕСК |
|--------------------------------------------------------------------------------------------------------------------------------------------------------------------|------------------------------------------------------------------------------------------------------------------------------------------------------------------------------|-----------------------------------------------------------------------|-------|
| TITLE                                                                                                                                                              | PROPOSED SITE PLAN & STREET ELEVATION                                                                                                                                        | JOB NO <b>21091</b>                                                   |       |
| PROJECT                                                                                                                                                            | OFFICE SPACE CONVERSTION,                                                                                                                                                    | DRG NO 01D                                                            |       |
| {                                                                                                                                                                  | VAUXHALL FARM, GREAT WENHAM                                                                                                                                                  |                                                                       |       |
|                                                                                                                                                                    | COLCHESTER C07 6QQ                                                                                                                                                           | DATE SEPT 2021                                                        |       |
| CLIENT                                                                                                                                                             | VAUXHALL FARM CHRISTIAN TRUST                                                                                                                                                |                                                                       | СНЕСК |
| Woods-Architect<br>Chartered Architect<br>THE BAYLIES, RAYDON ROAD, GT WENHAM, IPSWICH CO76QE<br>T:01473 311622 M:07841878441<br>email: mwoods@woods-architect.com |                                                                                                                                                                              |                                                                       |       |