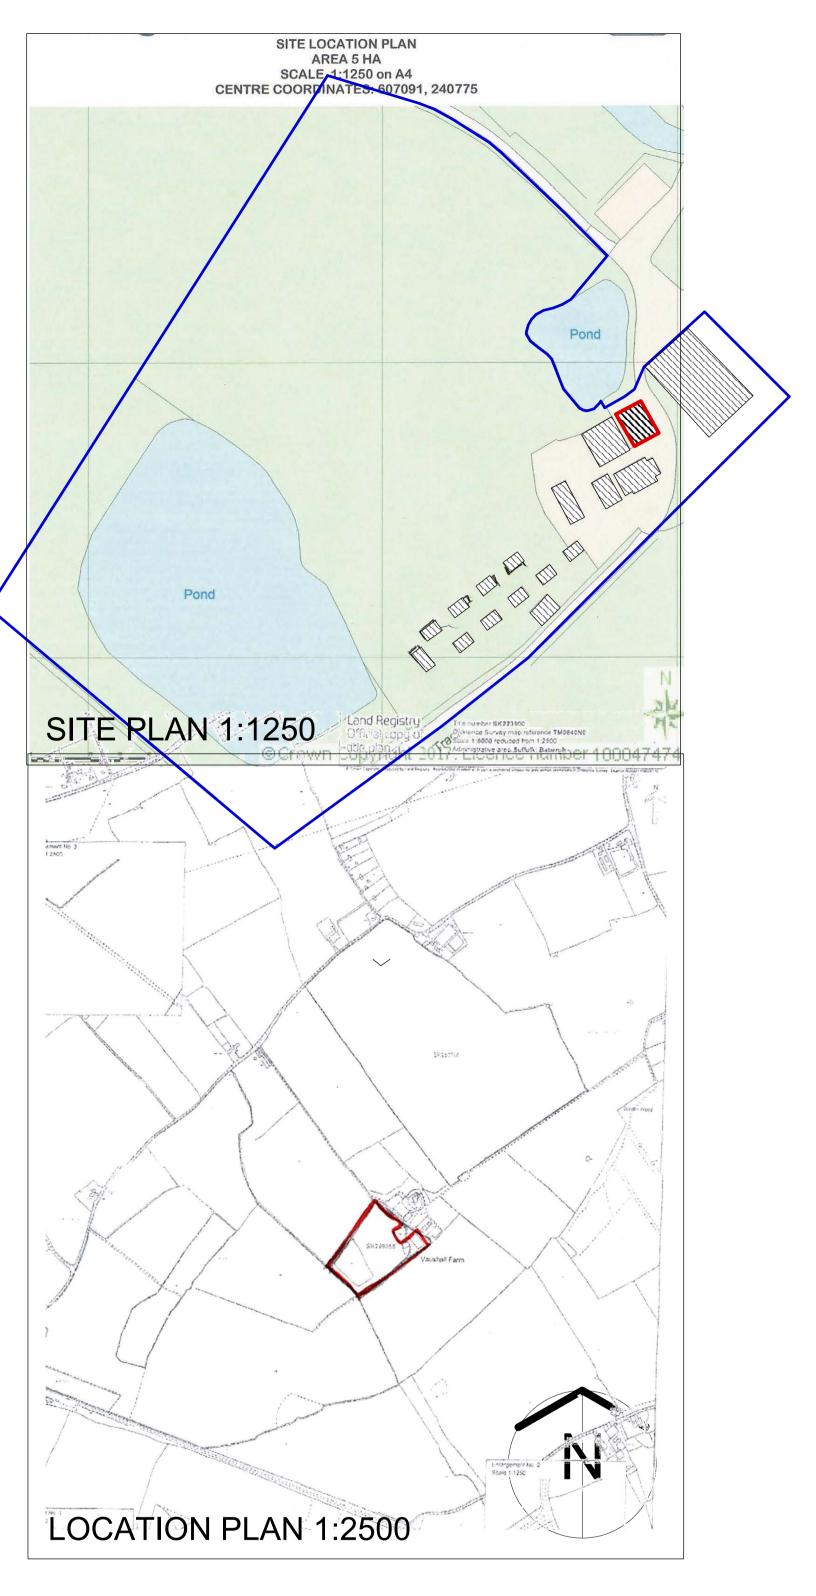

| REVISION D<br>REVISION C<br>REVISION B<br>REVISION A                                                                                                               | PROPOSED ZIPWIRE REMOVED.<br>RETENSION OF EXISTING WC LAYOUT AS REQUESTED BY CLIENT.<br>RETENSION OF EXISTING WC LAYOUT AS REQUESTED BY CLIENT.<br>ISSUED FOR CLIENT COMMENT | MKW 14.09.22<br>MKW 05.01.22<br>MKW 21.10.21<br>MKW 01.09.21<br>DRAWN | СНЕСК |
|--------------------------------------------------------------------------------------------------------------------------------------------------------------------|------------------------------------------------------------------------------------------------------------------------------------------------------------------------------|-----------------------------------------------------------------------|-------|
| TITLE                                                                                                                                                              | PROPOSED SITE PLAN & STREET ELEVATION                                                                                                                                        | JOB NO <b>21091</b>                                                   |       |
| PROJECT                                                                                                                                                            | OFFICE SPACE CONVERSTION,                                                                                                                                                    | DRG NO 01D                                                            |       |
| {                                                                                                                                                                  | VAUXHALL FARM, GREAT WENHAM                                                                                                                                                  |                                                                       |       |
|                                                                                                                                                                    | COLCHESTER C07 6QQ                                                                                                                                                           | DATE SEPT 2021                                                        |       |
| CLIENT                                                                                                                                                             | VAUXHALL FARM CHRISTIAN TRUST                                                                                                                                                |                                                                       | СНЕСК |
| Woods-Architect<br>Chartered Architect<br>THE BAYLIES, RAYDON ROAD, GT WENHAM, IPSWICH CO76QE<br>T:01473 311622 M:07841878441<br>email: mwoods@woods-architect.com |                                                                                                                                                                              |                                                                       |       |