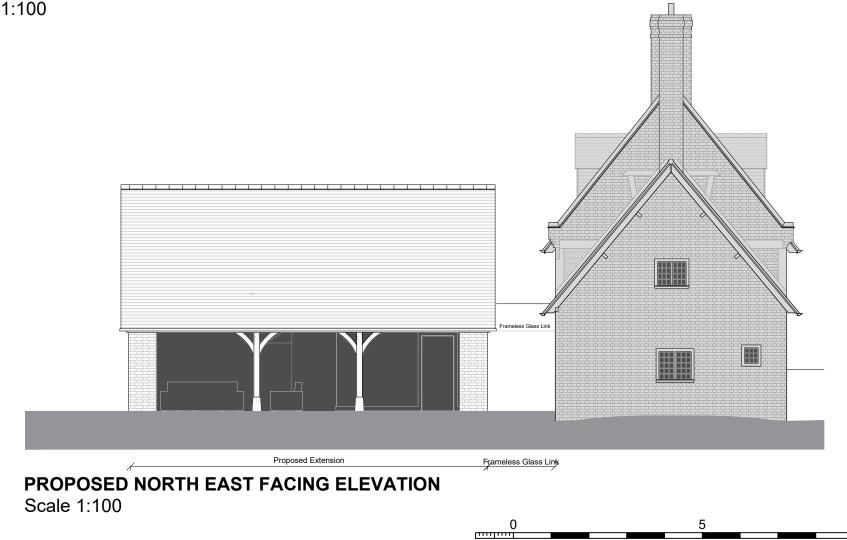

**PROPOSED SOUTH EAST FACING ELEVATION** Scale 1:100

Metres

Flood Street Farm Fordingbridge SP6 2BS

Title

Proposed Elevations 1 of 2

Revisions Drawing Number

10

Dwn Chkd Dwn Chkd AB PB

1354 - SK18

Date

<sup>Scale</sup> 1:100@A3

11 January 2020

The contents of this drawing are Copyright. Figured dimensions only to be used. Contractors must verify all dimensions and report any discrepancies to the architects before putting work in hand or making any shop drawings.

The Classic Architecture Company St. Ediths, Kingsbury Square, Wilton, Salisbury, Wiltshire SP2 0BA Tel: 01722 742487 Fax: 01722 743986 Email: info@classicarchitecture.co.uk Website: www.classicarchitecture.co.uk