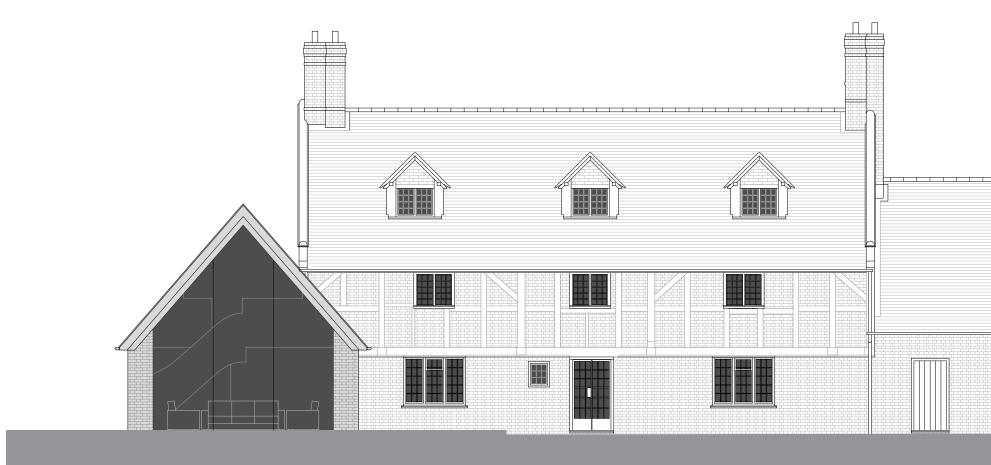

**PROPOSED SOUTH EAST FACING ELEVATION** Scale 1:100

Metres

Flood Street Farm Fordingbridge SP6 2BS

Title

Proposed Elevations 1 of 2

Revisions Drawing Number

10

Dwn Chkd Dwn Chkd AB PB

1354 - SK18

Date

<sup>Scale</sup> 1:100@A3

11 January 2020

The contents of this drawing are Copyright. Figured dimensions only to be used. Contractors must verify all dimensions and report any discrepancies to the architects before putting work in hand or making any shop drawings.

The Classic Architecture Company St. Ediths, Kingsbury Square, Wilton, Salisbury, Wiltshire SP2 0BA Tel: 01722 742487 Fax: 01722 743986 Email: info@classicarchitecture.co.uk Website: www.classicarchitecture.co.uk