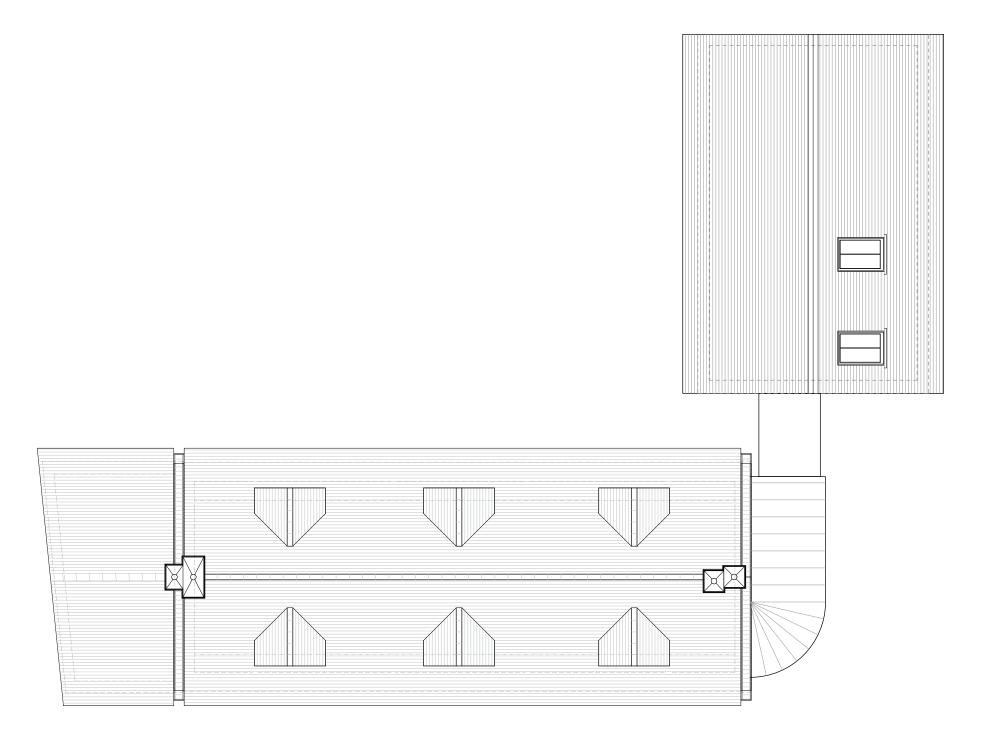

0 5 10 Metres

## Project

Flood Street Farm Fordingbridge SP6 2BS

C 14.07.22 - Position of rooflights amended jc PB 7
B 12.07.22 - Design of extension revised jc PB

B 12.07.22 - Design of extension revised jc PB A 14.01.21 - Extension reduced & location JG PB PB Proposed Roof Plan amended

 Revisions
 Dwn
 Chkd

 Drawing Number
 Dwn
 Chkd

 AB
 PB

1354 - 08C

Scale

1:100@A3 21 April 2021

The contents of this drawing are Copyright. Figured dimensions only to be used. Contractors must verify all dimensions and report any discrepancies to the architects before putting work in hand or making any shop drawings.