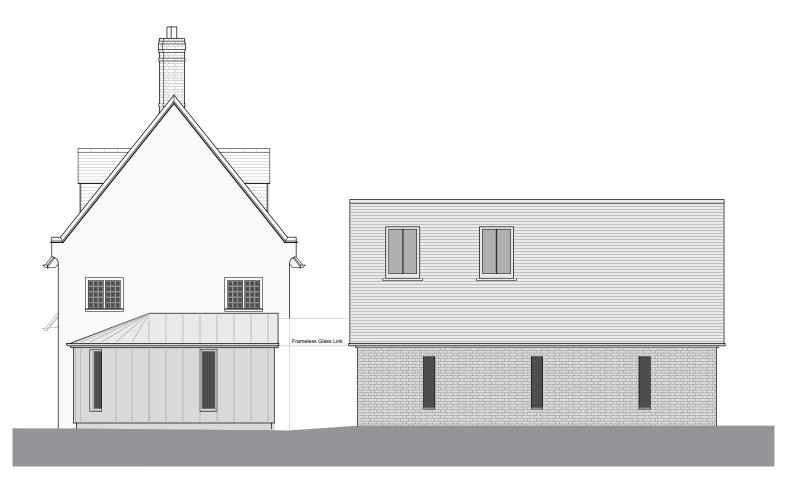

## PROPOSED SOUTH-WEST FACING ELEVATION

Scale 1:100



## PROPOSED NORTH-WEST FACING ELEVATION Scale 1:100

Flood Street Farm Fordingbridge SP6 2BS

C - 14/07/22 Position of rooflights amended, windows of south-west elevation revised B - 13/07/22 Window added to existing building on the south west elevation

**Proposed Elevations** 2 of 2 Dwn Chkd

Dwn Chkd JG PB

Drawing Number

1354 - SK15C

1:100@A3

Scale

14 January 2022

The contents of this drawing are Copyright. Figured dimensions only to be used. Contractors must verify all dimensions and report any discrepancies to the architects before putting work in hand or making any shop drawings.

## ClassicArchitecture

The Classic Architecture Company

St. Ediths, Kingsbury Square, Wilton, Salisbury, Wiltshire SP2 0BA Tei: 01722 742487