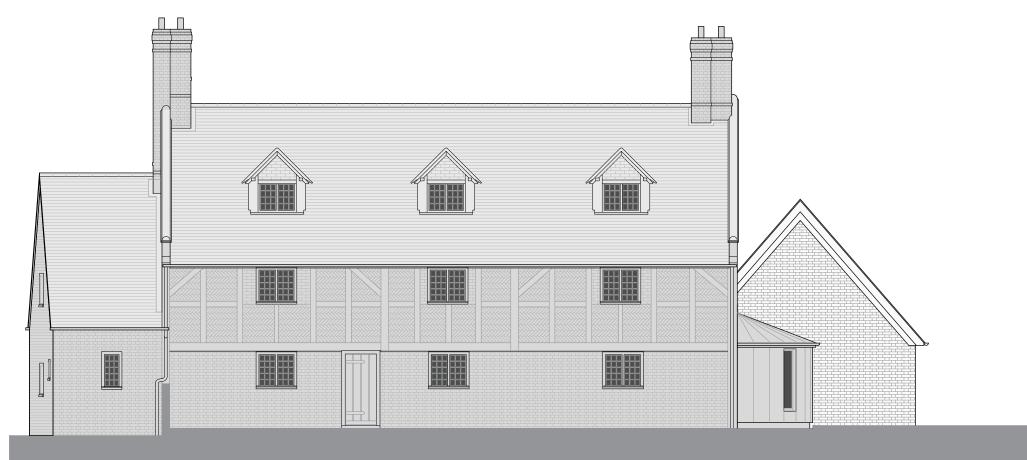

## PROPOSED NORTH-WEST FACING ELEVATION Scale 1:100

Flood Street Farm Fordingbridge SP6 2BS

C - 14/07/22 Position of rooflights amended, windows of south-west elevation revised B - 13/07/22 Window added to existing building on the south west elevation