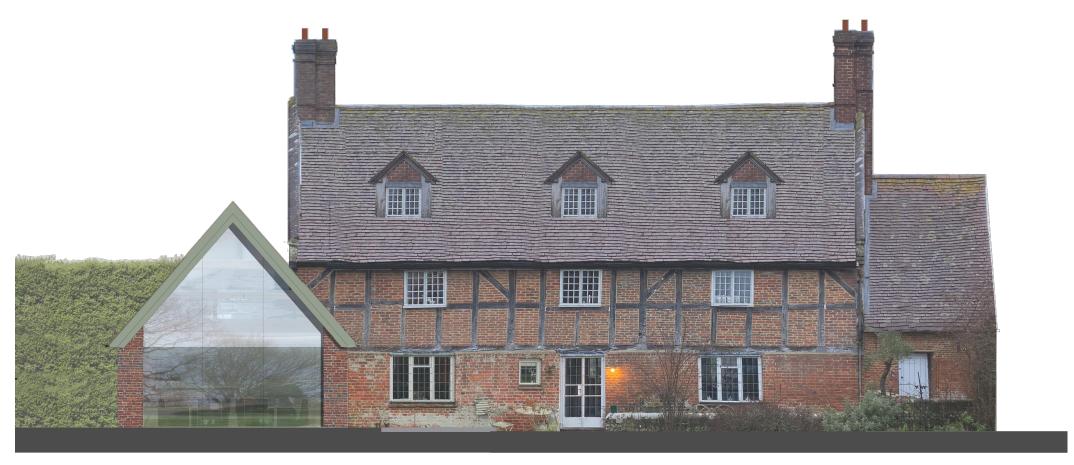

## PROPOSED SOUTH EAST FACING ELEVATION

PROPOSED NORTH EAST FACING ELEVATION

Scale 1:100

0 5 10 Metres Project

Flood Street Farm Fordingbridge SP6 2BS

**Proposed Elevations** 

B - 14/07/22 Photo colouring altered jc
A - 12/07/22 Design of extension jc

n jc PB Dwn Chkd Dwn Chkd

Chkd 1 of 2

1:100@A3

1354 - SK14B

11 January 2020

The contents of this drawing are Copyright. Figured dimensions only to be used. Contractors must verify all dimensions and report any discrepancies to the architects before putting work in hand or making any

## ClassicArchitecture

The Classic Architecture Company St. Ediths, Kingsbury Square, Wilton, Salisbury, Wiltshire SP2 0BA Tel: 01722 742487 Fax: 01722 743986 Email: info@classicarchitecture.co.uk