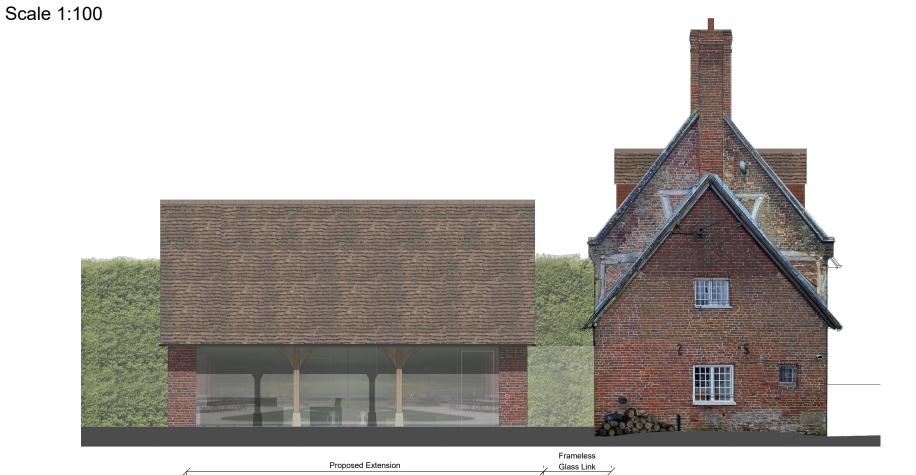

## PROPOSED SOUTH EAST FACING ELEVATION

PROPOSED NORTH EAST FACING ELEVATION

Scale 1:100

0 5 10 Metres Project

Flood Street Farm Fordingbridge SP6 2BS

**Proposed Elevations** 

B - 14/07/22 Photo colouring altered jc
A - 12/07/22 Design of extension jc

n jc PB Dwn Chkd Dwn Chkd

Chkd 1 of 2

1:100@A3

1354 - SK14B

11 January 2020

The contents of this drawing are Copyright. Figured dimensions only to be used. Contractors must verify all dimensions and report any discrepancies to the architects before putting work in hand or making any

## ClassicArchitecture

The Classic Architecture Company St. Ediths, Kingsbury Square, Wilton, Salisbury, Wiltshire SP2 0BA Tel: 01722 742487 Fax: 01722 743986 Email: info@classicarchitecture.co.uk