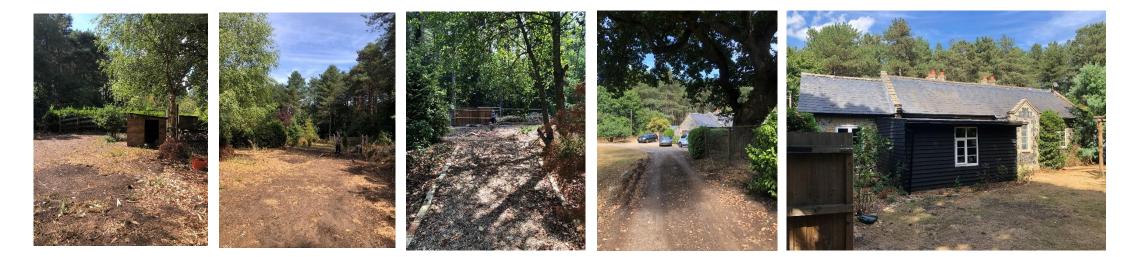

#### 2.1 Existing Site

Park Cottage is a detached single storey flint built dwelling located in a heavily wooded area of Santon Downham, just east of Brandon. The property features many outbuildings, most of which are to be/are being removed.

Photos of the existing site can be seen below.

Figure 1 – Existing site photos.