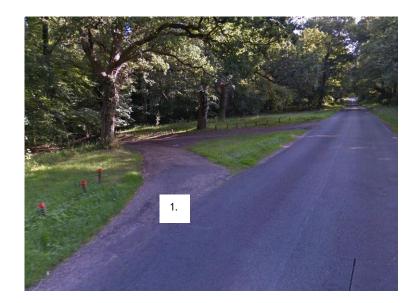

#### 4.0 Access

Vehicular access is via the road from Brandon to Santon Downham, off an established driveway to both Park Cottage and Laundry Cottage. There are a series of pedestrian paths through the wooded area, leading into Brandon town.

The site and its main features, seen in plan view are highlighted on the adjacent map. A street view looking into the site from the Santon Downham Road can be seen in the image below.

- 1. Existing entrance
- 2. Park Cottage
- 3. Annex