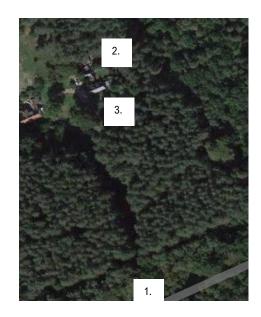

The site and its main features, seen in plan view are highlighted on the adjacent map. A street view looking into the site from the Santon Downham Road can be seen in the image below.

- 1. Existing entrance
- 2. Park Cottage
- 3. Annex