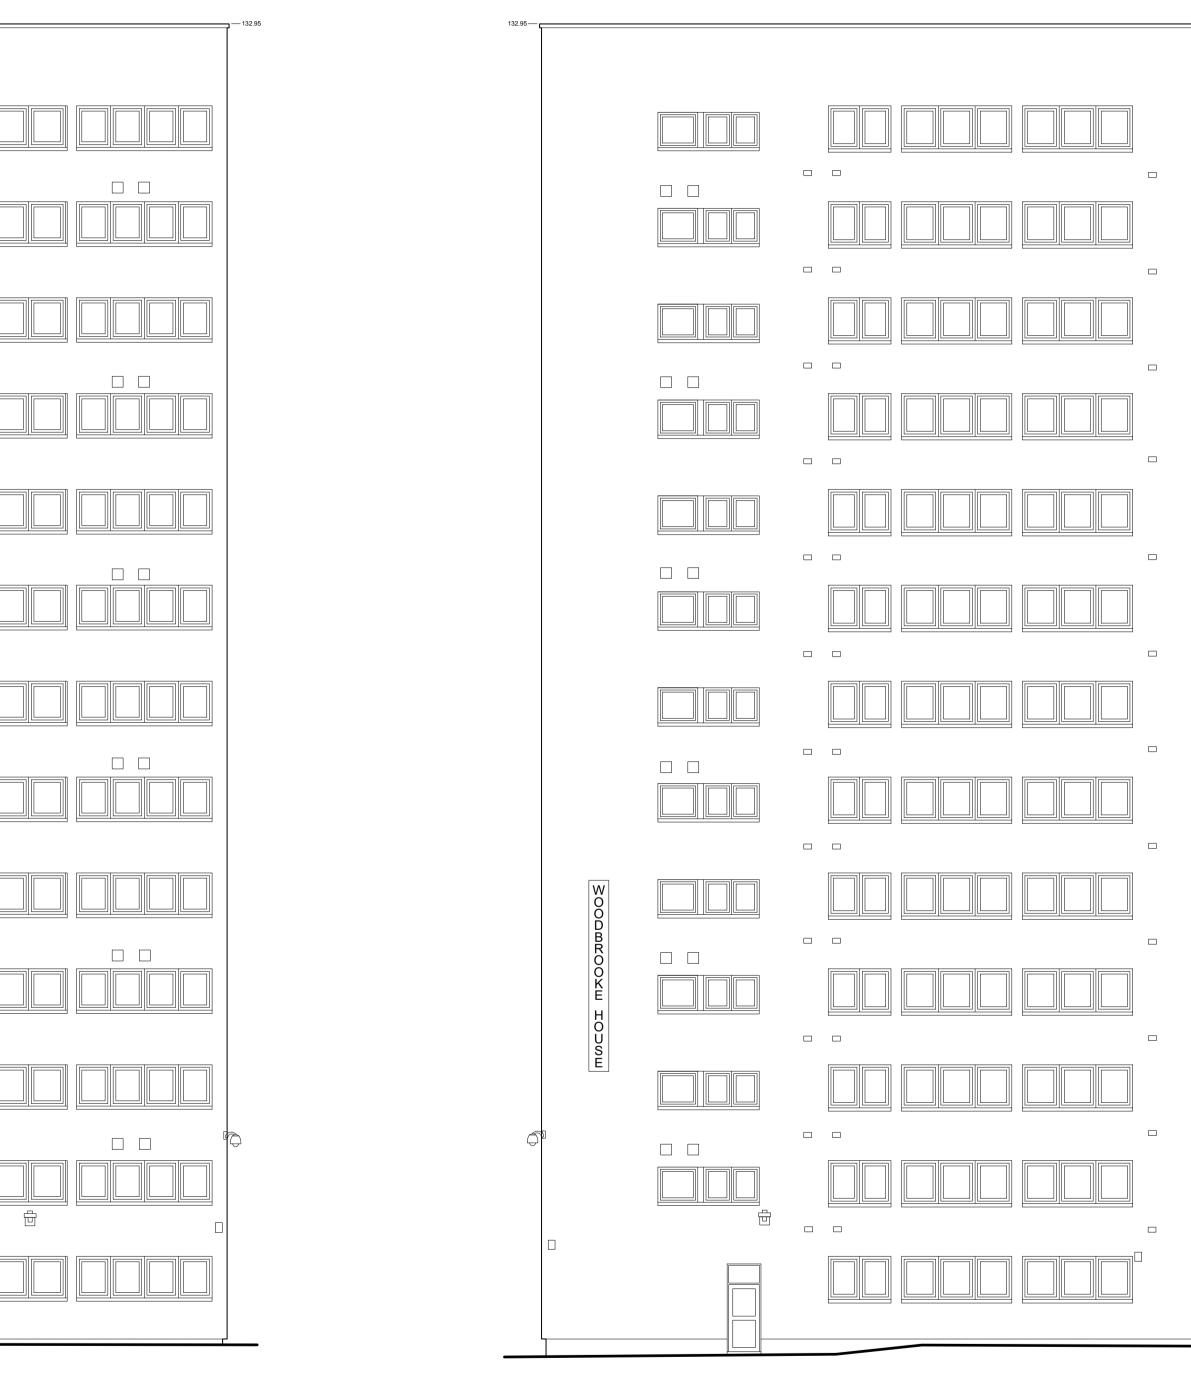

DATUM 96.00

01 - ROCKPANEL CLADDING UNITS. 02 - ALUMINIUM FRAME, DOUBLE GLAZED WINDOWS. RAL 7038 03 - VENT. RAL 7038

KEY:

Do not scale off dimensions.
All dimensions, levels, sewer inverts to be checked on site by contractor before works commence.
All work to comply with the current Building Regulations & latest British Standard code of practice.
All work maybe subject to revision on site
This drawing may not be copied without prior permission

NOTES:

WEST ELEVATION DATUM 96.00

> SOLIHULL COMMUNITY HOUSING, THERMAL UPGRADES AT: WOODBROOK HOUSE, CORALIN CL, B37 7UT

PLANNING - DISCHARGE OF CONDITIONS 1:100@A1 1:200@A3 SEPTEMBER 2020 Job No. Drawing Number 20060 20060-PL-R-006

Drawing Title PROPOSED ELEVATIONS - BLOCK R

TEL. 01782 319956 WWW.AFFINITY.DM.G

Α

Design & Management Ltd