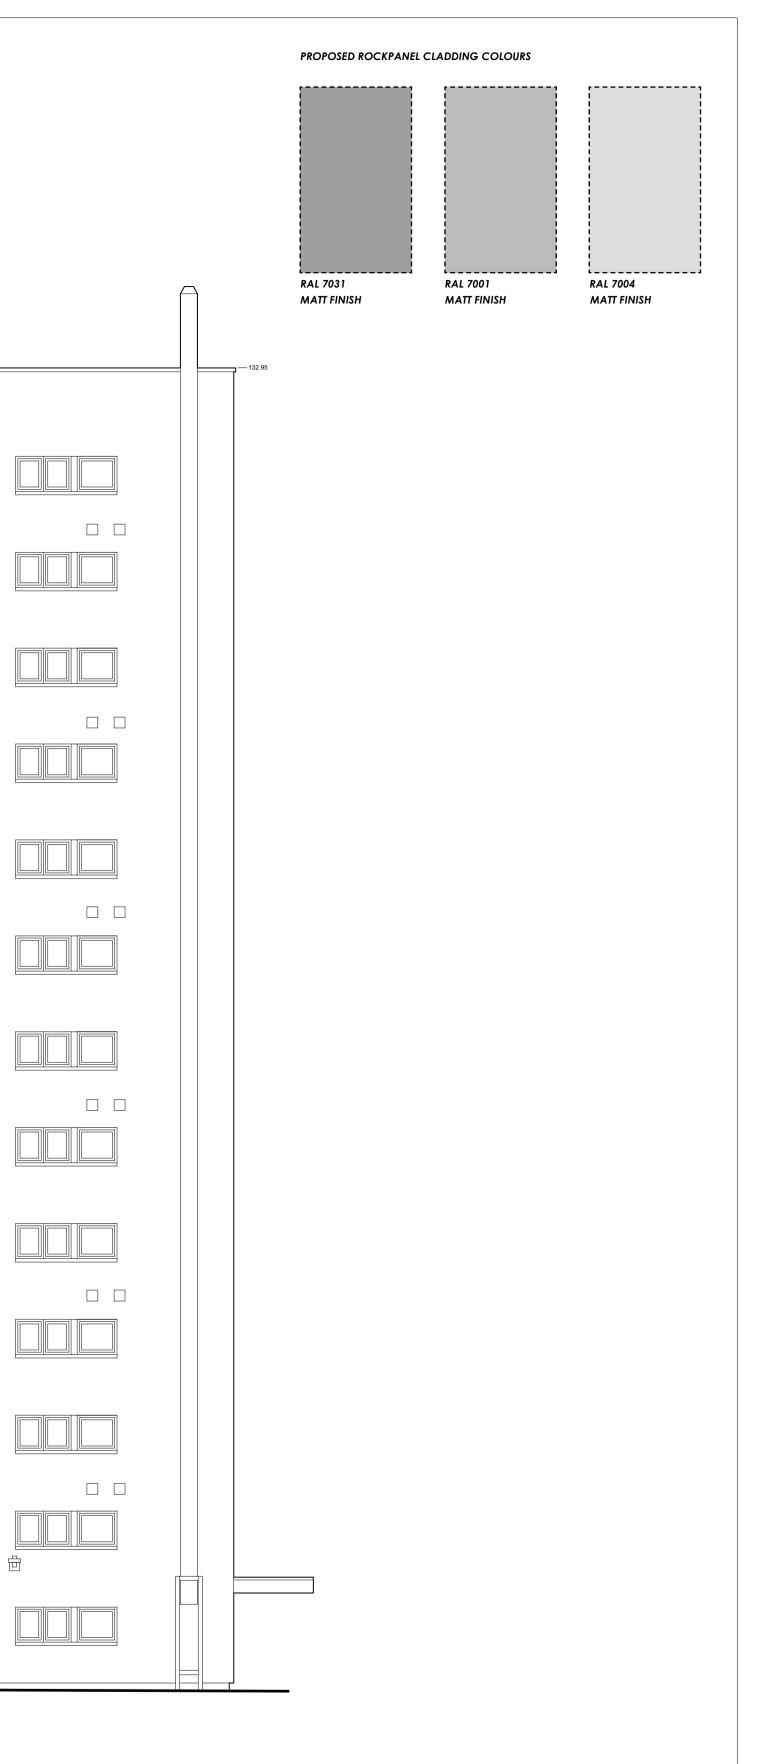

DATUM 96.00

01 - ROCKPANEL CLADDING UNITS. 02 - ALUMINIUM FRAME, DOUBLE GLAZED WINDOWS. RAL 7038 03 - VENT. RAL 7038

KEY:

Do not scale off dimensions.
All dimensions, levels, sewer inverts to be checked on site by contractor before works commence.
All work to comply with the current Building Regulations & latest British Standard code of practice.
All work maybe subject to revision on site
This drawing may not be copied without prior permission

NOTES:

WEST ELEVATION DATUM 96.00

> SOLIHULL COMMUNITY HOUSING, THERMAL UPGRADES AT: WOODBROOK HOUSE, CORALIN CL, B37 7UT

PLANNING - DISCHARGE OF CONDITIONS 1:100@A1 1:200@A3 SEPTEMBER 2020 Job No. Drawing Number 20060 20060-PL-R-006

Drawing Title PROPOSED ELEVATIONS - BLOCK R

TEL. 01782 319956 WWW.AFFINITY.DM.G

Α

Design & Management Ltd