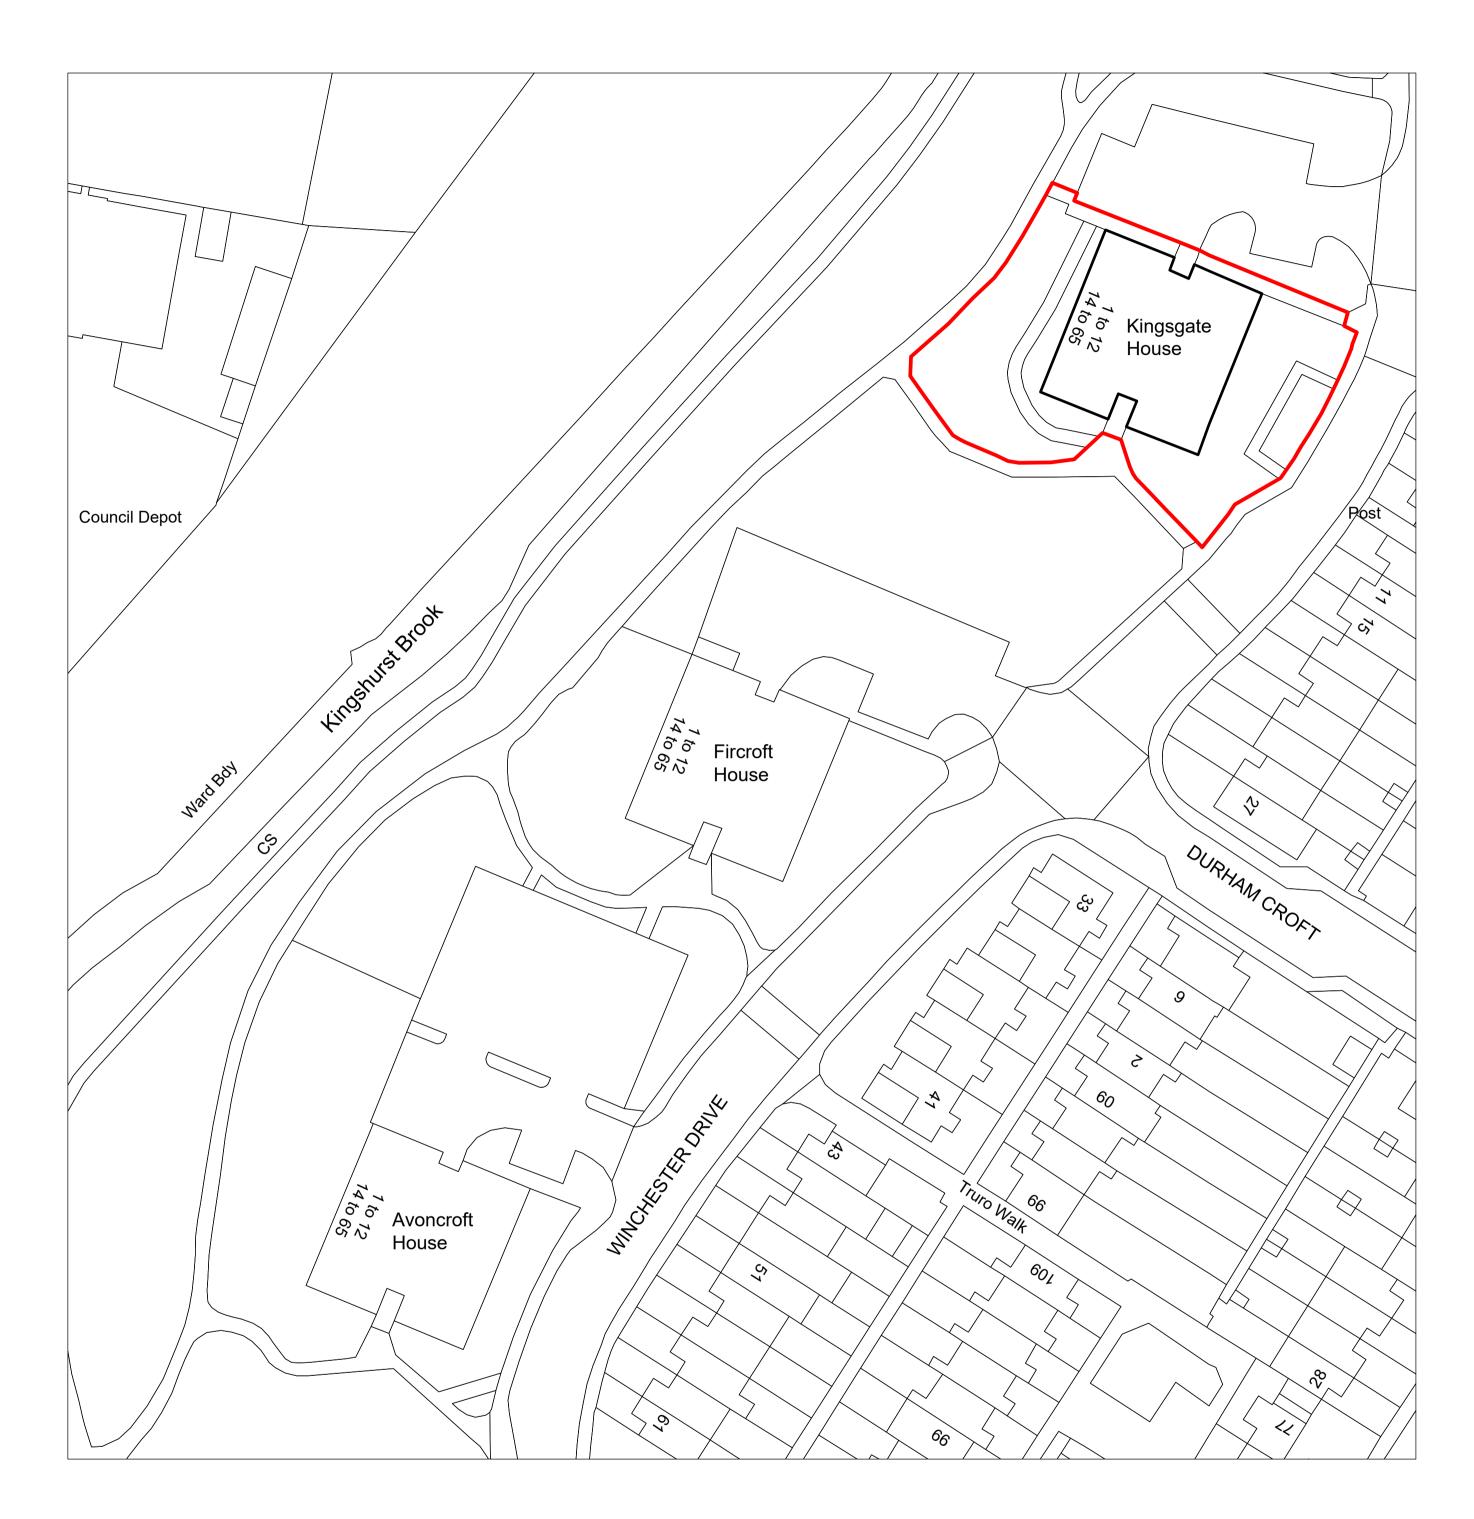

COPYRIGHT LICENCE NO. 100023139

**BLOCK PLAN** 

0 5 10 20 30 METERS @ 1:500

Drawing Title

 Project Title
 Status

 SOLIHULL COMMUNITY HOUSING,
 PLANNING

 THERMAL UPGRADES AT:
 Scale

 KINGSGATE HOUSE, WINCHESTER DRIVE, B37 5PX
 1:1250@A1 1:2500@A3

Job No. Drawing Number SITE LOCATION & BLOCK PLAN - BLOCK L 20060 20060-PL-L-001

STUDIO 20 ROSLYN WORKS 36 UTTOXETER ROAD LONGTON STOKE-ON-TRENT ST3 IPQ TEL. 01782 319956 WWW.AFFINITYDM.CO