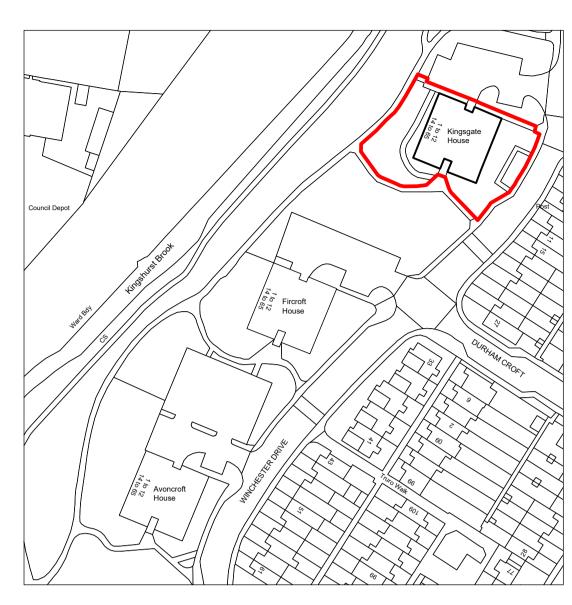

SITE LOCATION PLAN 0 10 20 30 40 50

NOTES:

Do not scale off dimensions.
 All dimensions, levels, sewer inverts to be checked on site by contractor before works commence.
 All work to comply with the current Building Regulations & latest British Standard code of practice.
 All work maybe subject to revision on site
 This drawing may not be copied without prior permission

Job No. Drawing Number SITE LOCATION & BLOCK PLAN - BLOCK L 20060 20060-PL-L-001

STUDIO 20 ROSLYN WORKS 36 UTTOXETER ROAD LONGTON STOKE-ON-TRENT ST3 IPQ TEL. 01782 319956 WWW.AFFINITYDM.CO