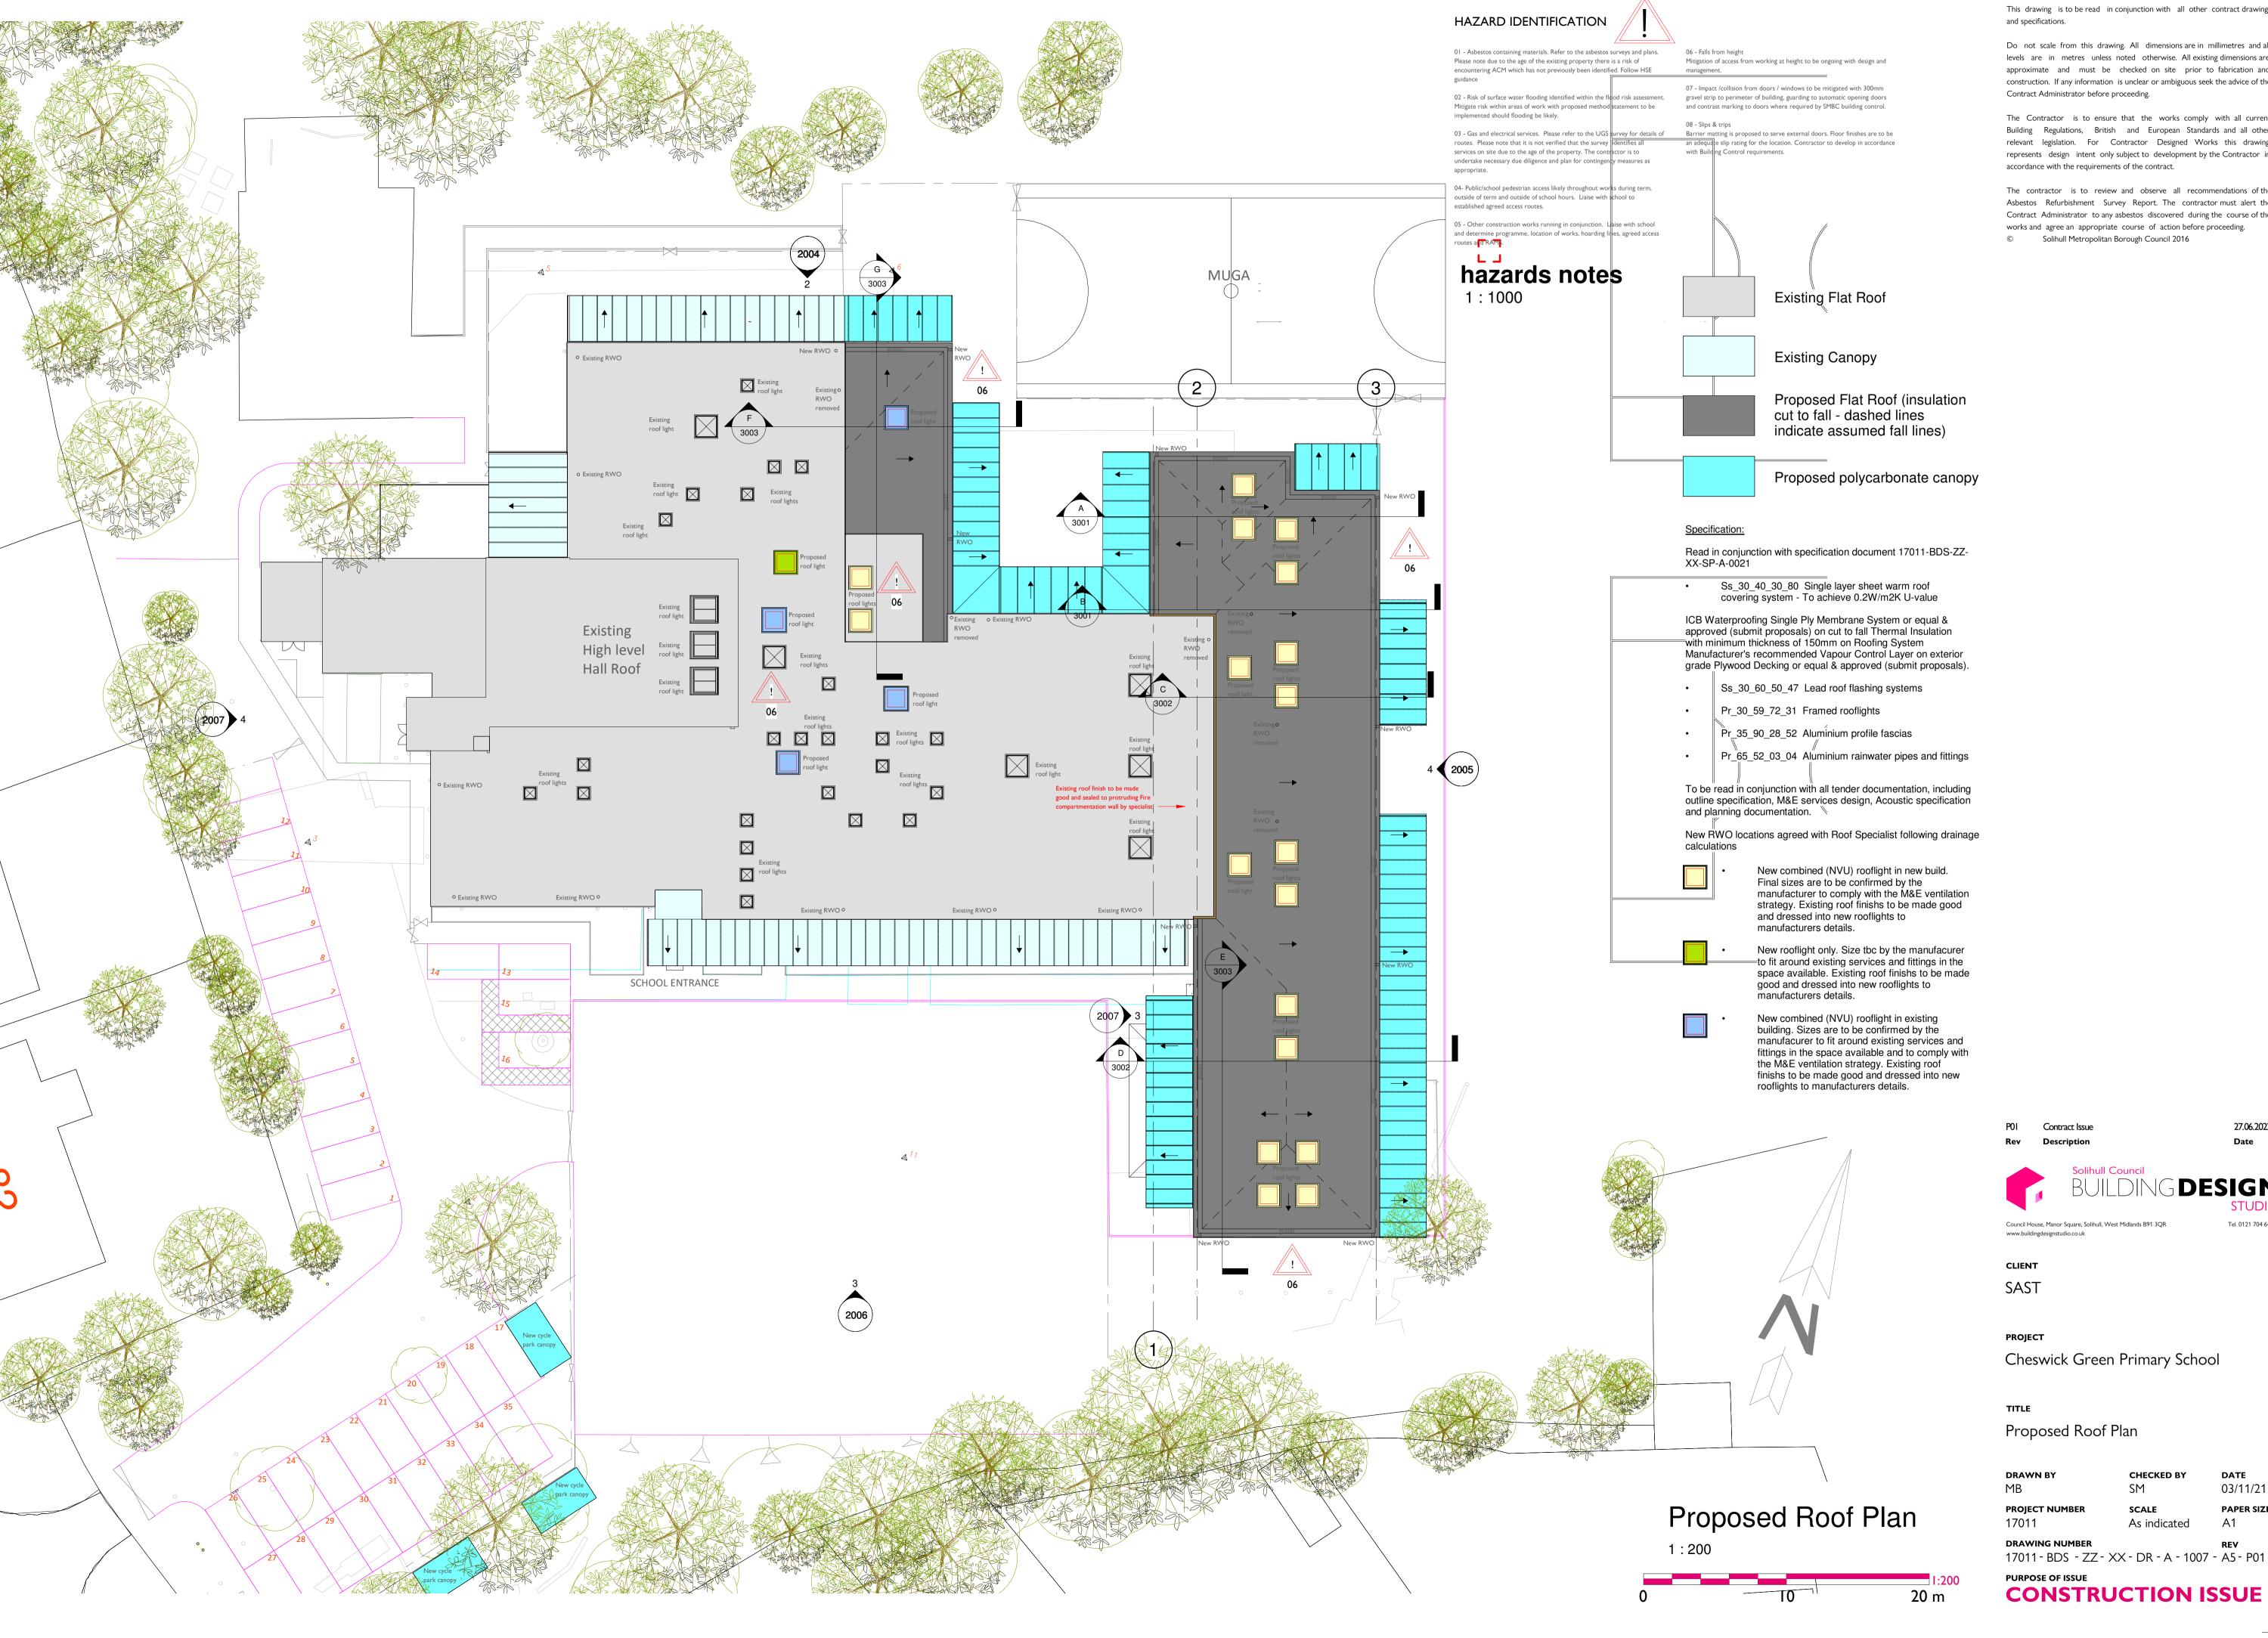

The contractor is to review and observe all recommendations of the Asbestos Refurbishment Survey Report. The contractor must alert the Contract Administrator to any asbestos discovered during the course of the works and agree an appropriate course of action before proceeding.