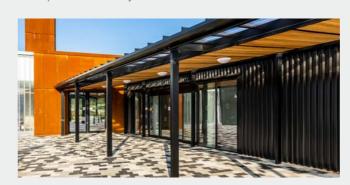

# Mono-pitch Canopies

## A mono-pitch canopy is a simple yet very effective way of covering an outside area.

These single pitched roof canopies are often fixed directly to a building, or if the building's construction is not suitable, a completely free-standing canopy is the ideal choice.

Available in a variety of sizes, our mono-pitch canopies provide excellent cost-effective cover. These multipurpose canopies are perfect when used adjacent to classrooms, as walkways or wrapped round a building to provide all weather play areas.

With safety in mind these canopies are glazed with our modular polycarbonate reinforced roof panel system, the Multi-Link-Panel Non-Fragile. These panels are tested to ACR(M)001:2019 and achieve a B classification.