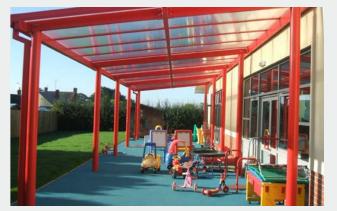

## A mono-pitch canopy is a simple yet very effective way of covering an outside area.

These single pitched roof canopies are often fixed directly to a building, or if the building's construction is not suitable, a completely free-standing canopy is the ideal choice.

Available in a variety of sizes, our mono-pitch canopies provide excellent cost-effective cover. These multipurpose canopies are perfect when used adjacent to classrooms, as walkways or wrapped round a building to provide all weather play areas.

With safety in mind these canopies are glazed with our modular polycarbonate reinforced roof panel system, the Multi-Link-Panel Non-Fragile. These panels are tested to ACR(M)001:2019 and achieve a B classification.