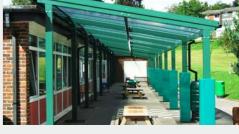

## A mono-pitch canopy is a simple yet very effective way of covering an outside area.

These single pitched roof canopies are often fixed directly to a building, or if the building's construction is not suitable, a completely free-standing canopy is the ideal choice.

Available in a variety of sizes, our mono-pitch canopies provide excellent cost-effective cover. These multipurpose canopies are perfect when used adjacent to classrooms, as walkways or wrapped round a building to provide all weather play areas.