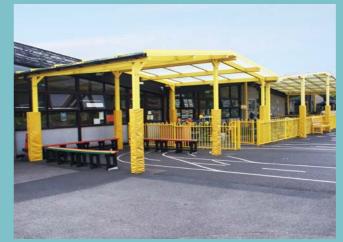

# Mono-pitch Canopies

## A mono-pitch canopy is a simple yet very effective way of covering an outside area.

These single pitched roof canopies are often fixed directly to a building, or if the building's construction is not suitable, a completely free-standing canopy is the ideal choice.

Available in a variety of sizes, our mono-pitch canopies provide excellent cost-effective cover. These multipurpose canopies are perfect when used adjacent to classrooms, as walkways or wrapped round a building to provide all weather play areas.

With safety in mind these canopies are glazed with our modular polycarbonate reinforced roof panel system, the Multi-Link-Panel Non-Fragile. These panels are tested to ACR(M)001:2019 and achieve a B classification.