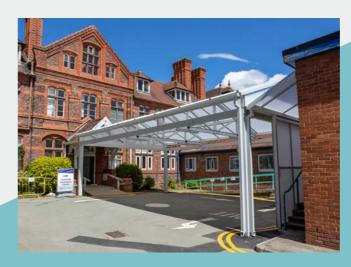

## **Curved Canopies**

As well as providing excellent cover, a curved canopy also delivers in terms of its striking visual appearance.

Both lean-to and free-standing canopies can be fitted with a curved roof. They make superb outside covered eating areas or can be used as a classroom extension when situated adjacent to the school building.

The UV protected polycarbonate roof is Non-Fragile when tested to ACR(M)001:2019.