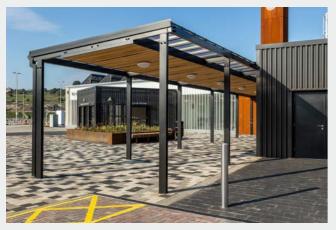

# Mono-pitch Canopies

## A mono-pitch canopy is a simple yet very effective way of covering an outside area.

These single pitched roof canopies are often fixed directly to a building, or if the building's construction is not suitable, a completely free-standing canopy is the ideal choice.

Available in a variety of sizes, our mono-pitch canopies provide excellent cost-effective cover. These multipurpose canopies are perfect when used adjacent to classrooms, as walkways or wrapped round a building to provide all weather play areas.