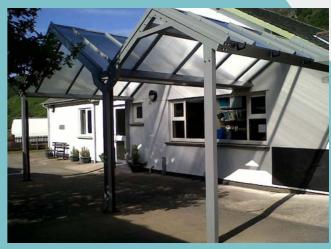

# Curved & Bespoke Canopies

## **Curved Canopies**

As well as providing excellent cover, a curved canopy also delivers in terms of its striking visual appearance.

Both lean-to and free-standing canopies can be fitted with a curved roof. They make superb outside covered eating areas or can be used as a classroom extension when situated adjacent to the school building.

The UV protected polycarbonate roof is Non-Fragile when tested to ACR(M)001:2019.