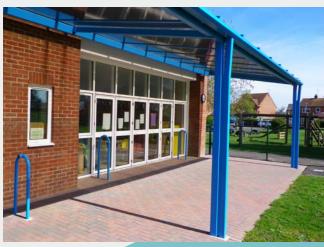

## A mono-pitch canopy is a simple yet very effective way of covering an outside area.

These single pitched roof canopies are often fixed directly to a building, or if the building's construction is not suitable, a completely free-standing canopy is the ideal choice.

Available in a variety of sizes, our mono-pitch canopies provide excellent cost-effective cover. These multipurpose canopies are perfect when used adjacent to classrooms, as walkways or wrapped round a building to provide all weather play areas.