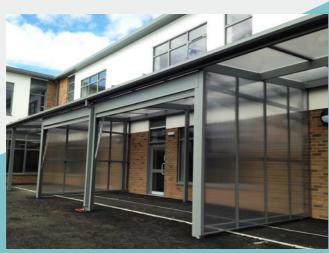

## A duo-pitch canopy is an excellent way of covering a large area.

Duo-pitch canopies have a double pitched roof and can cover large spaces easily. They give a great sense of space underneath as the height of the roof provides a large light and airy space in which school staff can develop outside learning, play and socialising skills in their pupils.

When situated adjacent to a doorway a duo-pitch canopy helps make a feature of the building's entrance, especially if signage is added.

With safety in mind these canopies are glazed with our modular polycarbonate reinforced roof panel system, the Multi-Link-Panel Non-Fragile. These panels are tested to ACR(M)001:2019 and achieve a B classification.