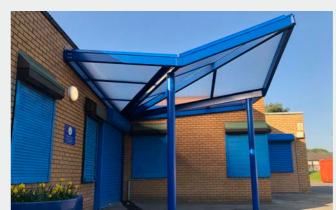

# Mono-pitch Canopies

## A mono-pitch canopy is a simple yet very effective way of covering an outside area.

These single pitched roof canopies are often fixed directly to a building, or if the building's construction is not suitable, a completely free-standing canopy is the ideal choice.

Available in a variety of sizes, our mono-pitch canopies provide excellent cost-effective cover. These multipurpose canopies are perfect when used adjacent to classrooms, as walkways or wrapped round a building to provide all weather play areas.

With safety in mind these canopies are glazed with our modular polycarbonate reinforced roof panel system, the Multi-Link-Panel Non-Fragile. These panels are tested to ACR(M)001:2019 and achieve a B classification.