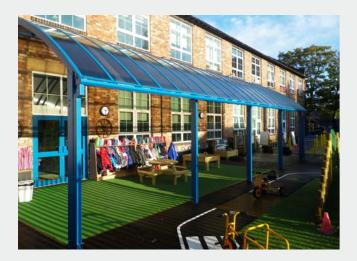

# Mono-pitch Canopies

## A mono-pitch canopy is a simple yet very effective way of covering an outside area.

These single pitched roof canopies are often fixed directly to a building, or if the building's construction is not suitable, a completely free-standing canopy is the ideal choice.

Available in a variety of sizes, our mono-pitch canopies provide excellent cost-effective cover. These multipurpose canopies are perfect when used adjacent to classrooms, as walkways or wrapped round a building to provide all weather play areas.

With safety in mind these canopies are glazed with our modular polycarbonate reinforced roof panel system, the Multi-Link-Panel Non-Fragile. These panels are tested to ACR(M)001:2019 and achieve a B classification.