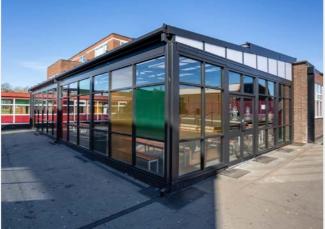

# Our Canopies

Used for a variety of purposes from work and play areas in the education sector to railway platform canopies, our structures enable outdoor spaces to be used whatever the weather.

The majority of our structures are manufactured with powder coated aluminium frames that have a long and trouble-free life. However, should you prefer, you can choose a steel or wooden frame.

Multiwall or solid polycarbonate are our glazing materials of choice, although a laminated glass option is available on pitched roof designs. Polycarbonate gives protection against UV to those using the canopy. It is also incredibly tough and will not crack or craze in use.