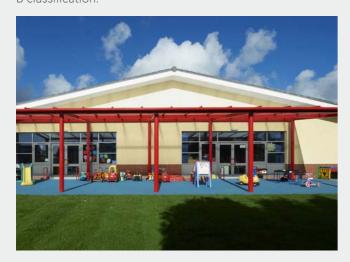

## A duo-pitch canopy is an excellent way of covering a large area.

Duo-pitch canopies have a double pitched roof and can cover large spaces easily. They give a great sense of space underneath as the height of the roof provides a large light and airy space in which school staff can develop outside learning, play and socialising skills in their pupils.

When situated adjacent to a doorway a duo-pitch canopy helps make a feature of the building's entrance, especially if signage is added.

With safety in mind these canopies are glazed with our modular polycarbonate reinforced roof panel system, the Multi-Link-Panel Non-Fragile. These panels are tested to ACR(M)001:2019 and achieve a B classification.