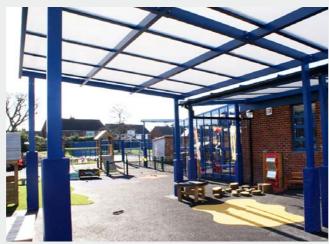

## A mono-pitch canopy is a simple yet very effective way of covering an outside area.

These single pitched roof canopies are often fixed directly to a building, or if the building's construction is not suitable, a completely free-standing canopy is the ideal choice.

Available in a variety of sizes, our mono-pitch canopies provide excellent cost-effective cover. These multipurpose canopies are perfect when used adjacent to classrooms, as walkways or wrapped round a building to provide all weather play areas.

With safety in mind these canopies are glazed with our modular polycarbonate reinforced roof panel system, the Multi-Link-Panel Non-Fragile. These panels are tested to ACR(M)001:2019 and achieve a B classification.