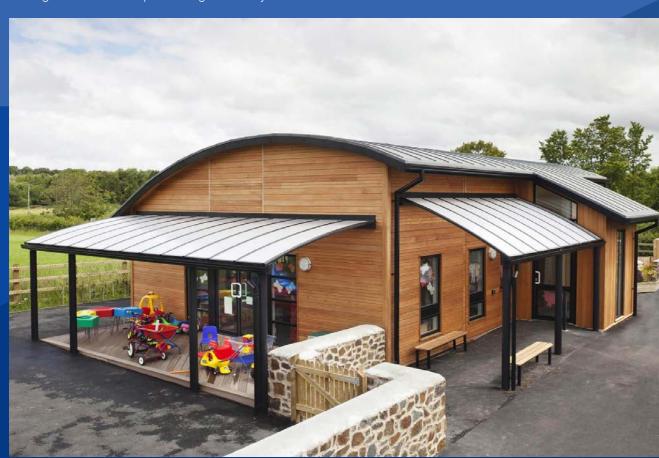

# Curved & Bespoke Canopies

## **Curved Canopies**

As well as providing excellent cover, a curved canopy also delivers in terms of its striking visual appearance.

Both lean-to and free-standing canopies can be fitted with a curved roof. They make superb outside covered eating areas or can be used as a classroom extension when situated adjacent to the school building.

The UV protected polycarbonate roof is Non-Fragile when tested to ACR(M)001:2019.