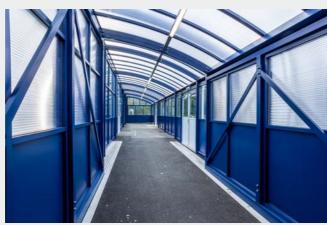

# Curved & Bespoke Canopies

## **Curved Canopies**

As well as providing excellent cover, a curved canopy also delivers in terms of its striking visual appearance.

Both lean-to and free-standing canopies can be fitted with a curved roof. They make superb outside covered eating areas or can be used as a classroom extension when situated adjacent to the school building.

The UV protected polycarbonate roof is Non-Fragile when tested to ACR(M)001:2019.