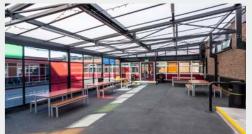

## A duo-pitch canopy is an excellent way of covering a large area.

Duo-pitch canopies have a double pitched roof and can cover large spaces easily. They give a great sense of space underneath as the height of the roof provides a large light and airy space in which school staff can develop outside learning, play and socialising skills in their pupils.

When situated adjacent to a doorway a duo-pitch canopy helps make a feature of the building's entrance, especially if signage is added.

With safety in mind these canopies are glazed with our modular polycarbonate reinforced roof panel system, the Multi-Link-Panel Non-Fragile. These panels are tested to ACR(M)001:2019 and achieve a B classification.