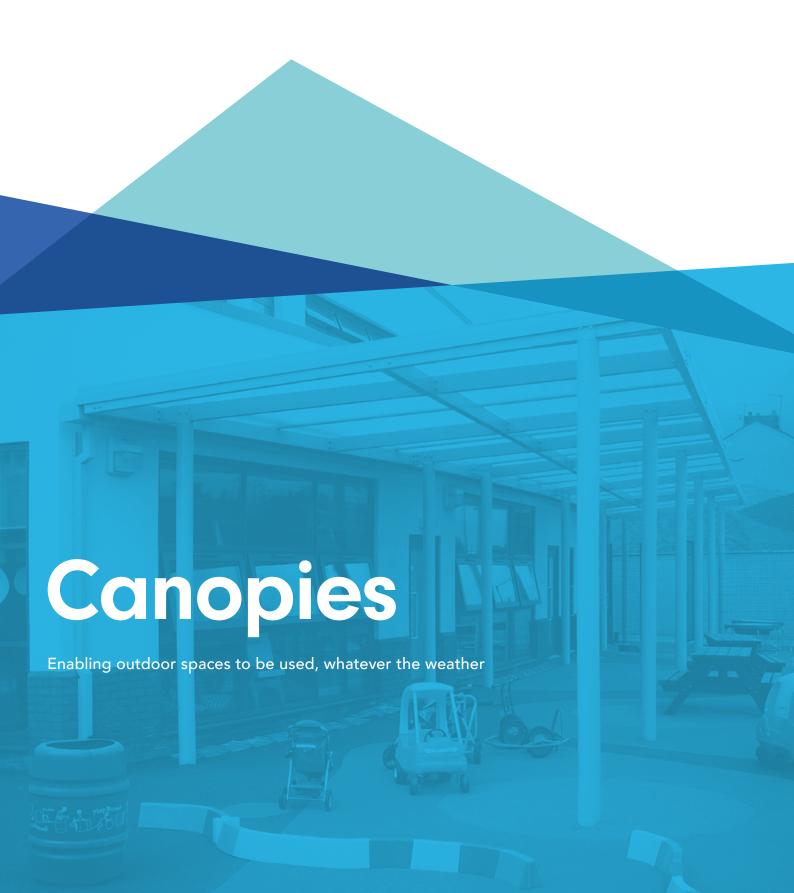

# Our Canopies

Used for a variety of purposes from work and play areas in the education sector to railway platform canopies, our structures enable outdoor spaces to be used whatever the weather.

The majority of our structures are manufactured with powder coated aluminium frames that have a long and trouble-free life. However, should you prefer, you can choose a steel or wooden frame.

# Our canopies feature the following benefits:

- Fast installation
- Non-fragile roof glazing
- Long lasting and durable
- Recyclable Recyclable
- Non-rusting aluminium frame
- **(** € CE marked
- Variety of colours
- Choice of glazing material
- Optional extras