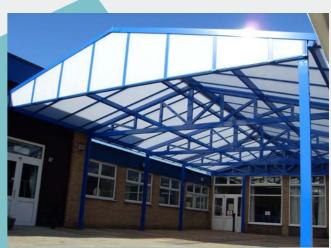

# **Duo-pitch** Canopies

## A duo-pitch canopy is an excellent way of covering a large area.

Duo-pitch canopies have a double pitched roof and can cover large spaces easily. They give a great sense of space underneath as the height of the roof provides a large light and airy space in which school staff can develop outside learning, play and socialising skills in their pupils.

When situated adjacent to a doorway a duo-pitch canopy helps make a feature of the building's entrance, especially if signage is added.

With safety in mind these canopies are glazed with our modular polycarbonate reinforced roof panel system, the Multi-Link-Panel Non-Fragile. These panels are tested to ACR(M)001:2019 and achieve a B classification.