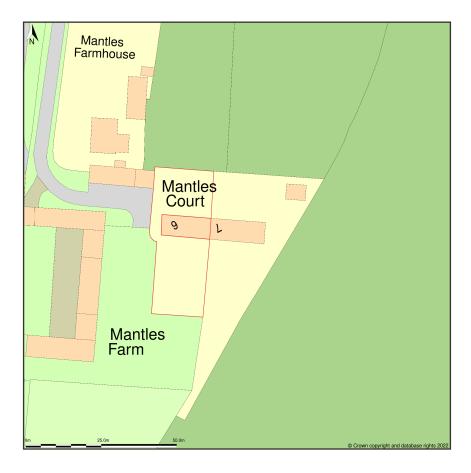

## 6, Mantles Court, Blyth Road, Ranskill, Nottinghamshire, S81 8EX

Site Plan shows area bounded by: 463924.1, 386997.71 464065.52, 387139.13 (at a scale of 1:1250), OSGridRef: SK63998706. The representation of a road, track or path is no evidence of a right of way. The representation of features as lines is no evidence of a property boundary.