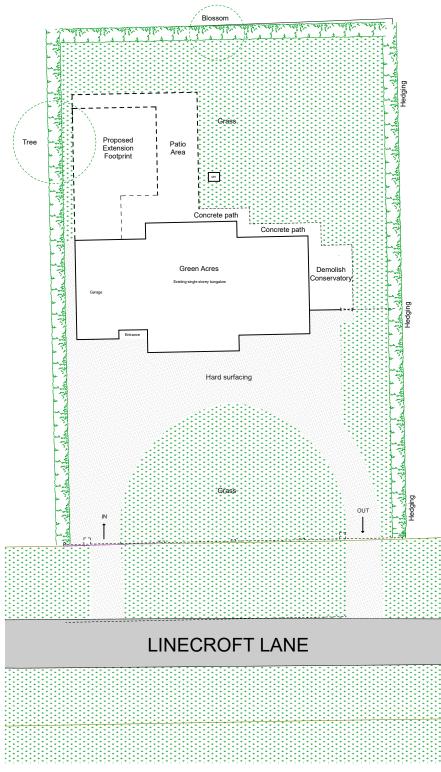

041281 0003 | в

Existing Site Layout

Proposed Site Layout

| ls | sue Status                                                   |         |       |         |
|----|--------------------------------------------------------------|---------|-------|---------|
| TI | his drawing is copyright. Only figured dimensions to be worl | ked to. |       |         |
| Re | Revision                                                     |         | Check | Date    |
| Α  | First draft issue for client review.                         | LR      | AR    | 28.03.2 |
| В  | Issued for planning.                                         | LR      | LP    | 28.03.2 |
|    |                                                              |         |       |         |
|    |                                                              |         |       |         |

Mr & Mrs Witney Proposed Extension Walkeringham Existing & Proposed Site Layout **MARCH 2022** ਭ੍ਹੈ 1:200 @ A2 ∯ AR

Norwich 01603 629871 Brigg 01652 654833 St Neots 01480 213811 Banbury 01295 273555 Brown & Co Registered Office: The Atrium, St. George's Street, Norwich, Norfolk, NR3 1AB. Registration no: 0C302092. Registered in England & Wales.