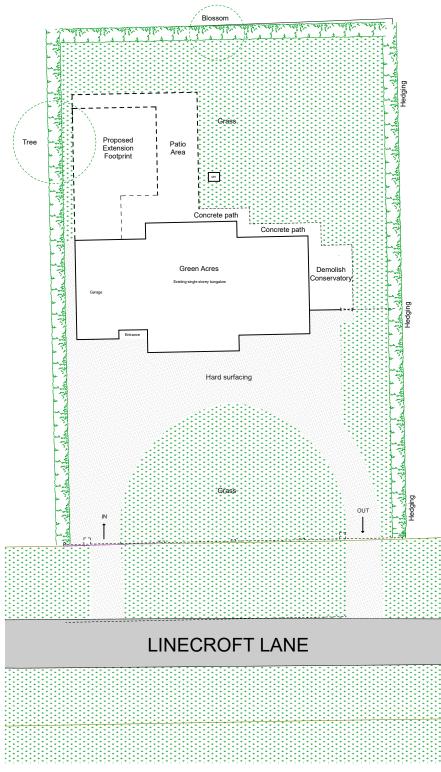

Existing Site Layout

Proposed Site Layout

| ls | sue Status                                                   |         |       |         |
|----|--------------------------------------------------------------|---------|-------|---------|
| TI | his drawing is copyright. Only figured dimensions to be worl | ked to. |       |         |
| Re | Revision                                                     |         | Check | Date    |
| Α  | First draft issue for client review.                         | LR      | AR    | 28.03.2 |
| В  | Issued for planning.                                         | LR      | LP    | 28.03.2 |
|    |                                                              |         |       |         |
|    |                                                              |         |       |         |

Mr & Mrs Witney Proposed Extension Walkeringham Existing & Proposed Site Layout **MARCH 2022** ਭ੍ਹੈ 1:200 @ A2 ∯ AR

Norwich 01603 629871 Brigg 01652 654833 St Neots 01480 213811 Banbury 01295 273555 Brown & Co Registered Office: The Atrium, St. George's Street, Norwich, Norfolk, NR3 1AB. Registration no: 0C302092. Registered in England & Wales.