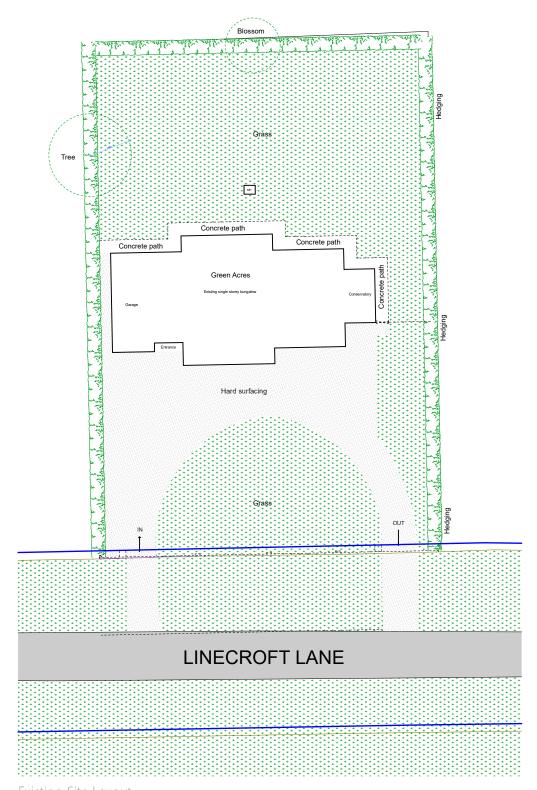

041281 0003 | в

Existing Site Layout

Proposed Site Layout

| ls | sue Status                                                   |         |       |         |
|----|--------------------------------------------------------------|---------|-------|---------|
| TI | his drawing is copyright. Only figured dimensions to be worl | ked to. |       |         |
| Re | Revision                                                     |         | Check | Date    |
| Α  | First draft issue for client review.                         | LR      | AR    | 28.03.2 |
| В  | Issued for planning.                                         | LR      | LP    | 28.03.2 |
|    |                                                              |         |       |         |
|    |                                                              |         |       |         |

Mr & Mrs Witney Proposed Extension Walkeringham Existing & Proposed Site Layout **MARCH 2022** ਭ੍ਹੈ 1:200 @ A2 ∯ AR

Norwich 01603 629871 Brigg 01652 654833 St Neots 01480 213811 Banbury 01295 273555 Brown & Co Registered Office: The Atrium, St. George's Street, Norwich, Norfolk, NR3 1AB. Registration no: 0C302092. Registered in England & Wales.