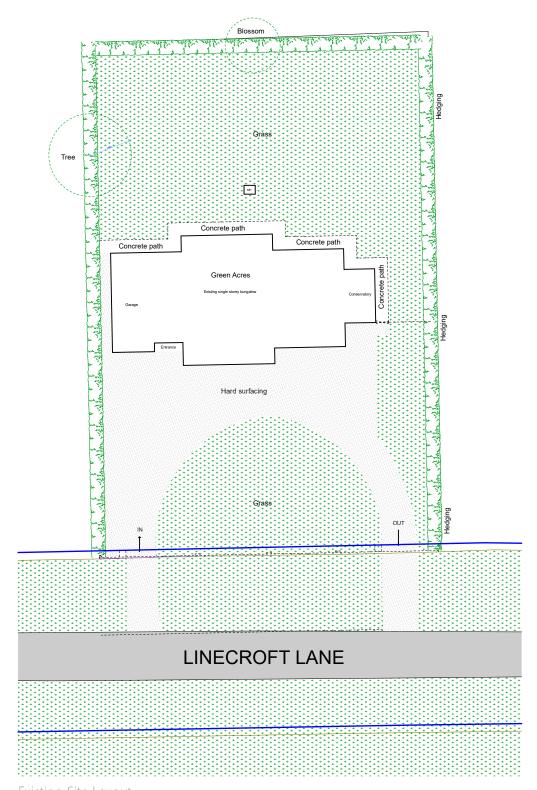

Existing Site Layout

Proposed Site Layout

| ls | sue Status                                                   |         |       |         |
|----|--------------------------------------------------------------|---------|-------|---------|
| TI | his drawing is copyright. Only figured dimensions to be worl | ked to. |       |         |
| Re | Revision                                                     |         | Check | Date    |
| Α  | First draft issue for client review.                         | LR      | AR    | 28.03.2 |
| В  | Issued for planning.                                         | LR      | LP    | 28.03.2 |
|    |                                                              |         |       |         |
|    |                                                              |         |       |         |

Mr & Mrs Witney Proposed Extension Walkeringham Existing & Proposed Site Layout **MARCH 2022** ਭ੍ਹੈ 1:200 @ A2 ∯ AR

Norwich 01603 629871 Brigg 01652 654833 St Neots 01480 213811 Banbury 01295 273555 Brown & Co Registered Office: The Atrium, St. George's Street, Norwich, Norfolk, NR3 1AB. Registration no: 0C302092. Registered in England & Wales.