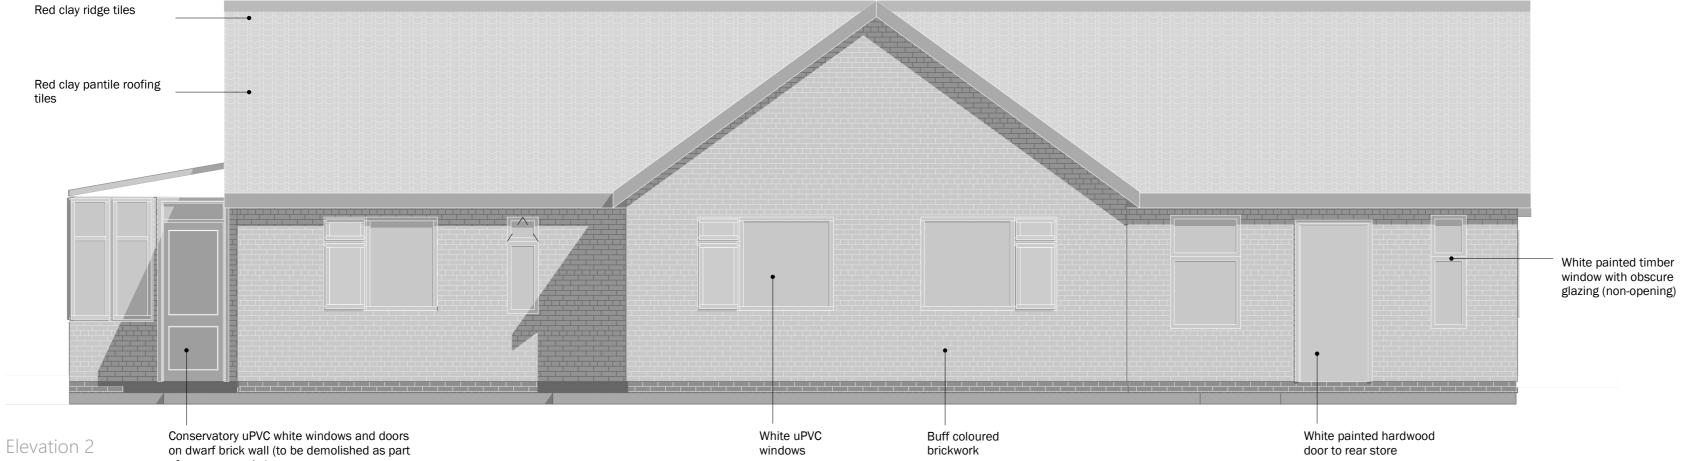

| on dwarr brick wan (to be demonstred as part |
|----------------------------------------------|
| of separate works)                           |

Elevation 4

Elevation 3

White uPVC and buff brick conservatory

White uPVC and buff brick conservatory

Existing Ground Floor GA Plan

| Mr & Mrs Wit                             | ney                                             |      |
|------------------------------------------|-------------------------------------------------|------|
| project                                  |                                                 |      |
| Proposed Outbuild<br>Walkeringham        | lings & Access                                  |      |
| drawing                                  |                                                 |      |
| Existing GA Layout                       | & Elevations                                    |      |
| <sup>ag</sup> MAY 2022                   | <sup>b</sup> / <sub>b</sub> / <sub>s</sub> 1:50 | @ A1 |
| La L | PJ ect                                          |      |