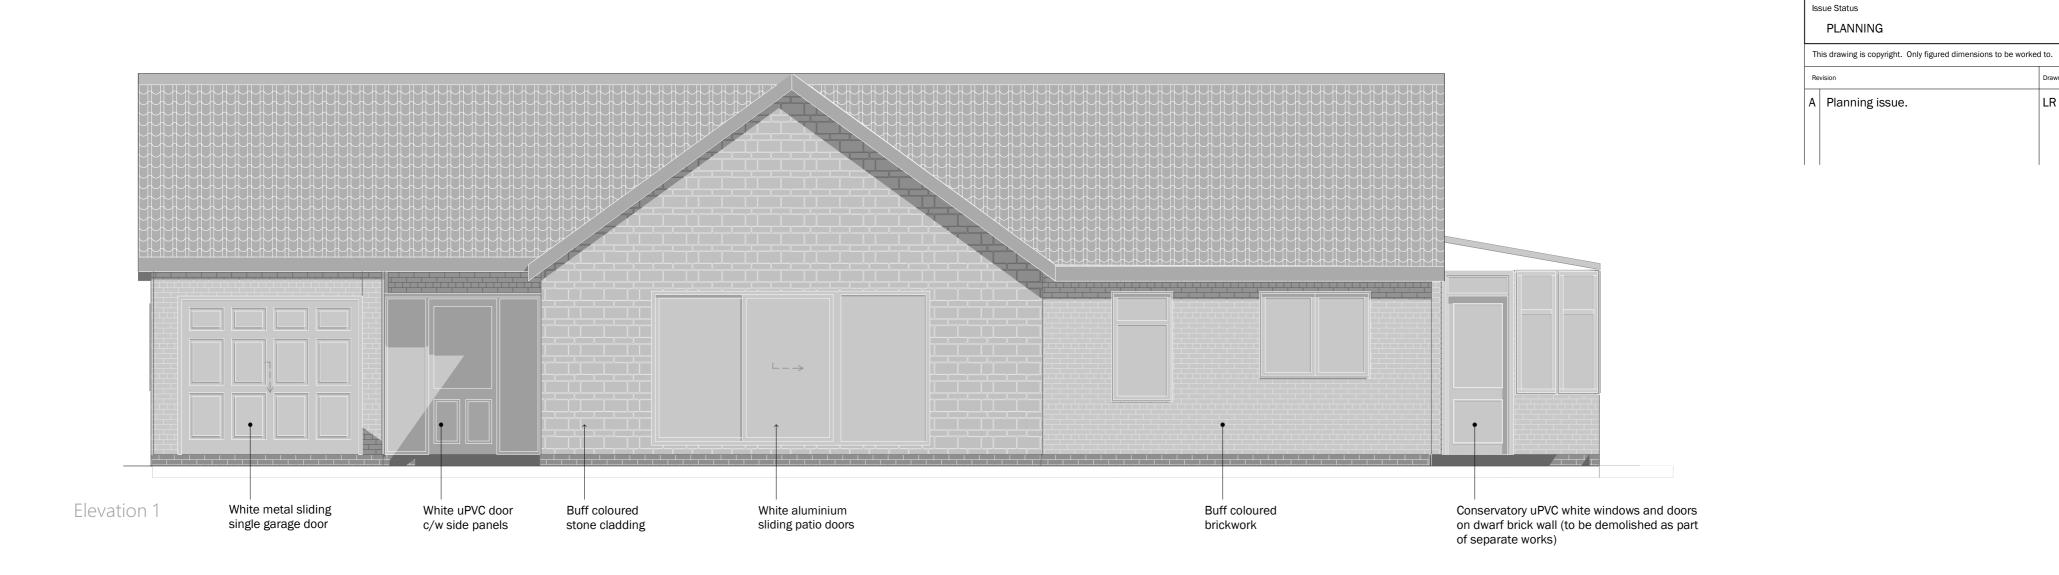

| on dwarr brick wan (to be demonstred as part |
|----------------------------------------------|
| of separate works)                           |

Elevation 4

Elevation 3

White uPVC and buff brick conservatory

White uPVC and buff brick conservatory

Existing Ground Floor GA Plan

| Mr & Mrs Wit                             | ney                                             |      |
|------------------------------------------|-------------------------------------------------|------|
| project                                  |                                                 |      |
| Proposed Outbuild<br>Walkeringham        | lings & Access                                  |      |
| drawing                                  |                                                 |      |
| Existing GA Layout                       | & Elevations                                    |      |
| <sup>ag</sup> MAY 2022                   | <sup>b</sup> / <sub>b</sub> / <sub>s</sub> 1:50 | @ A1 |
| La L | PJ ect                                          |      |