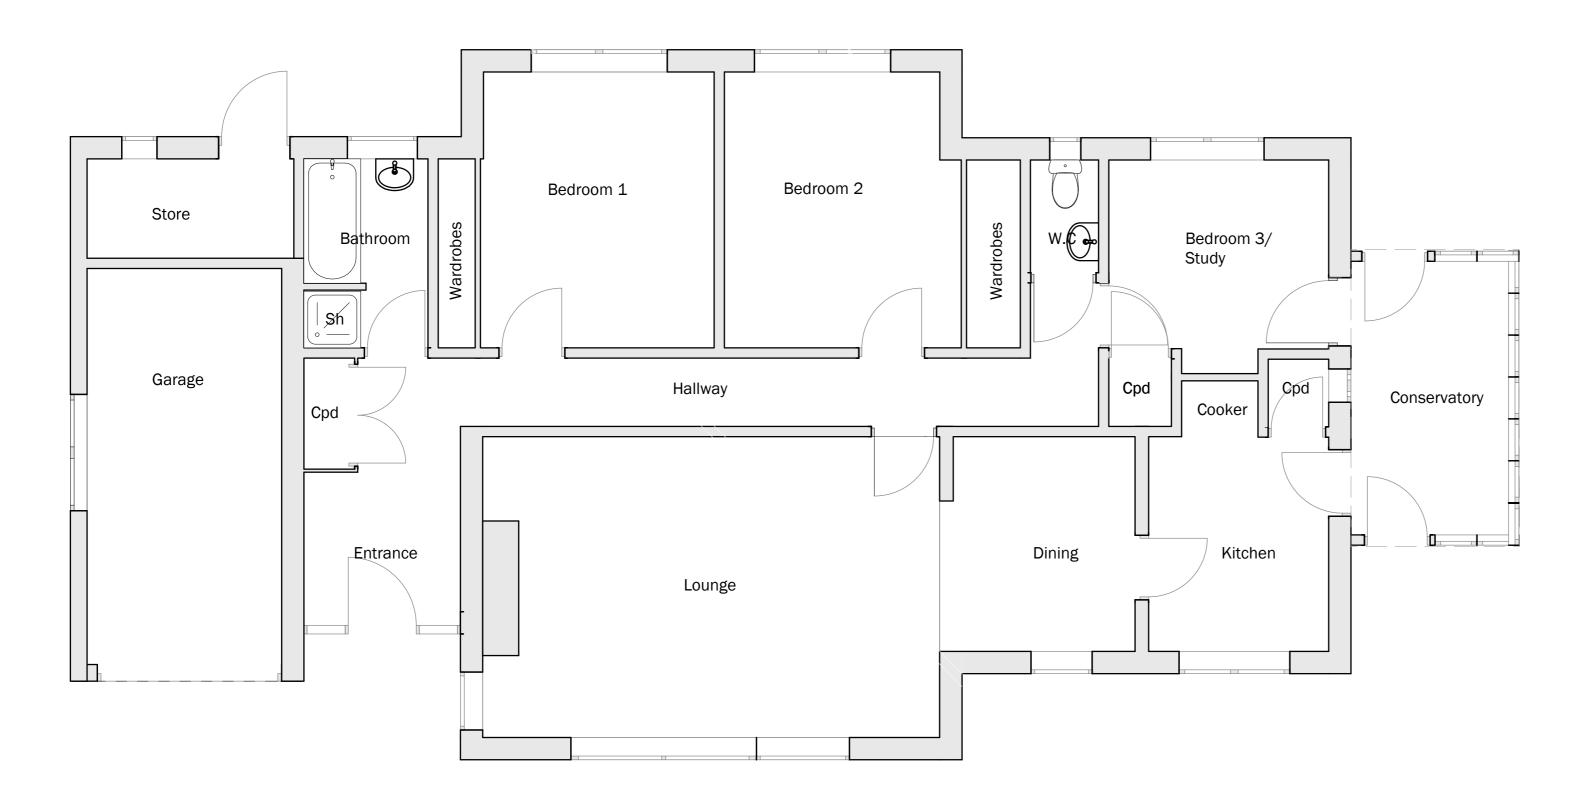

White uPVC and buff brick conservatory

Existing Ground Floor GA Plan

| Mr & Mrs Wit                             | ney                                             |      |
|------------------------------------------|-------------------------------------------------|------|
| project                                  |                                                 |      |
| Proposed Outbuild<br>Walkeringham        | lings & Access                                  |      |
| drawing                                  |                                                 |      |
| Existing GA Layout                       | & Elevations                                    |      |
| <sup>ag</sup> MAY 2022                   | <sup>b</sup> / <sub>b</sub> / <sub>s</sub> 1:50 | @ A1 |
| La L | PJ ect                                          |      |