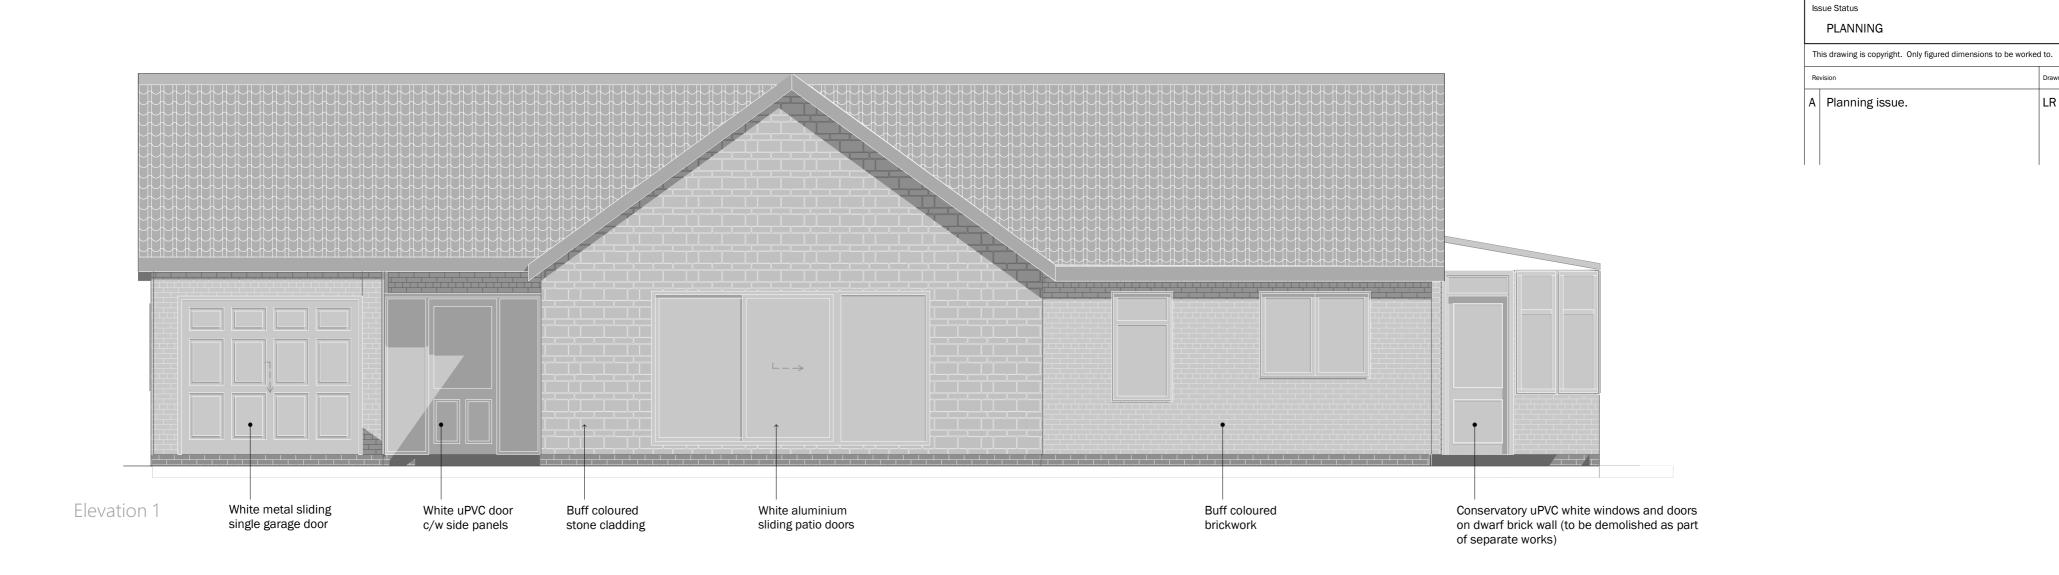

| on dwarr brick wan (to be demonstred as part |
|----------------------------------------------|
| of separate works)                           |

Elevation 4

Elevation 3

White uPVC and buff brick conservatory