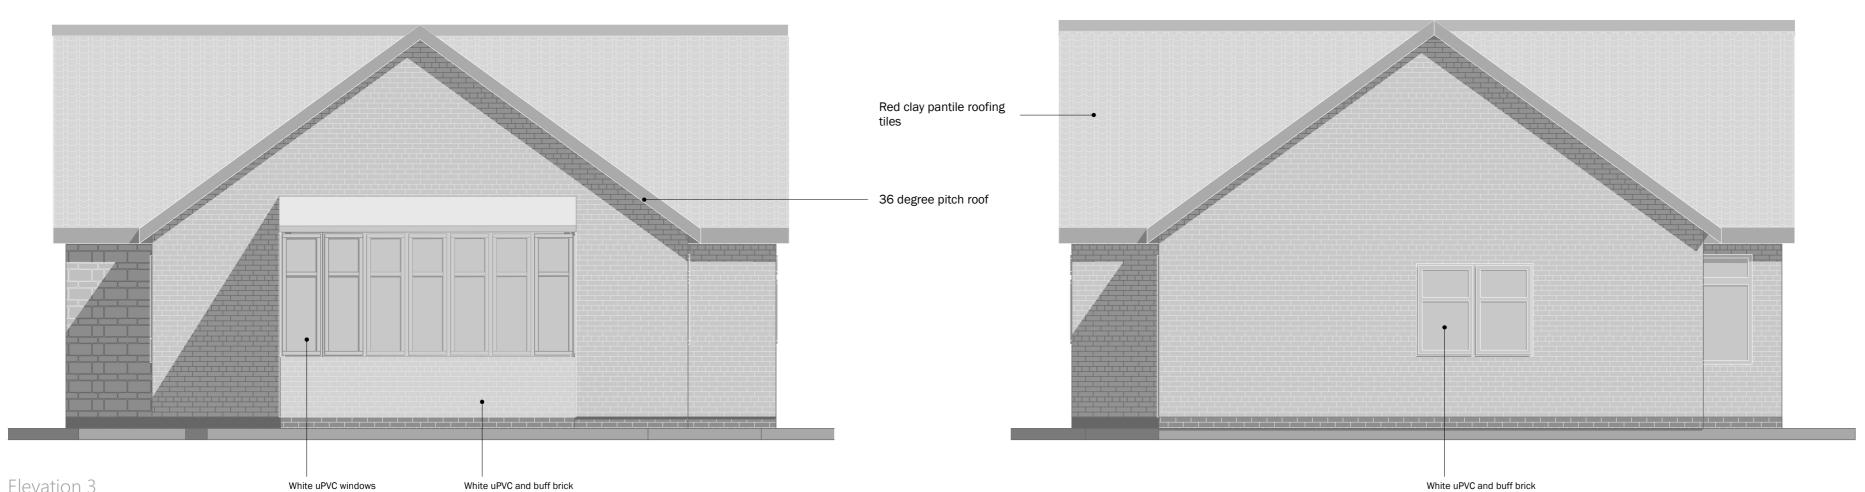

| on dwarr brick wan (to be demonstred as part |
|----------------------------------------------|
| of separate works)                           |

Elevation 4

Elevation 3

White uPVC and buff brick conservatory

White uPVC and buff brick conservatory

Existing Ground Floor GA Plan

| Mr & Mrs Wit                             | ney                                             |      |
|------------------------------------------|-------------------------------------------------|------|
| project                                  |                                                 |      |
| Proposed Outbuild<br>Walkeringham        | lings & Access                                  |      |
| drawing                                  |                                                 |      |
| Existing GA Layout                       | & Elevations                                    |      |
| <sup>ag</sup> MAY 2022                   | <sup>b</sup> / <sub>b</sub> / <sub>s</sub> 1:50 | @ A1 |
| La L | PJ ect                                          |      |