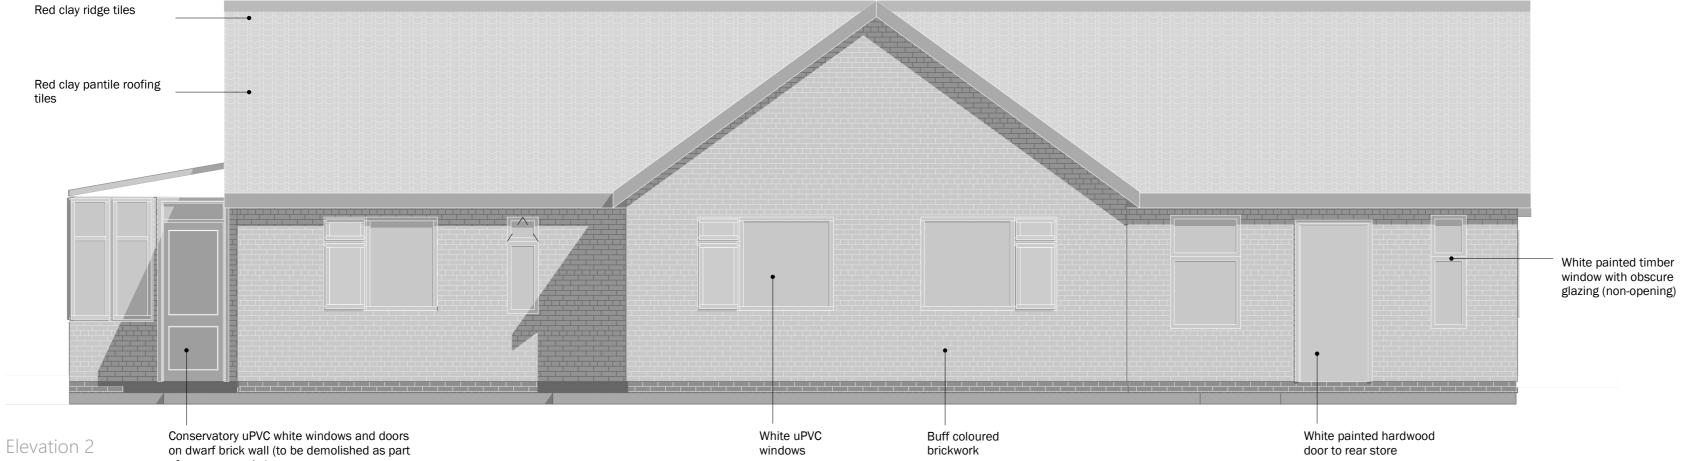

| on dwarr brick wan (to be demonstred as part |
|----------------------------------------------|
| of separate works)                           |

Elevation 4

Elevation 3

White uPVC and buff brick conservatory