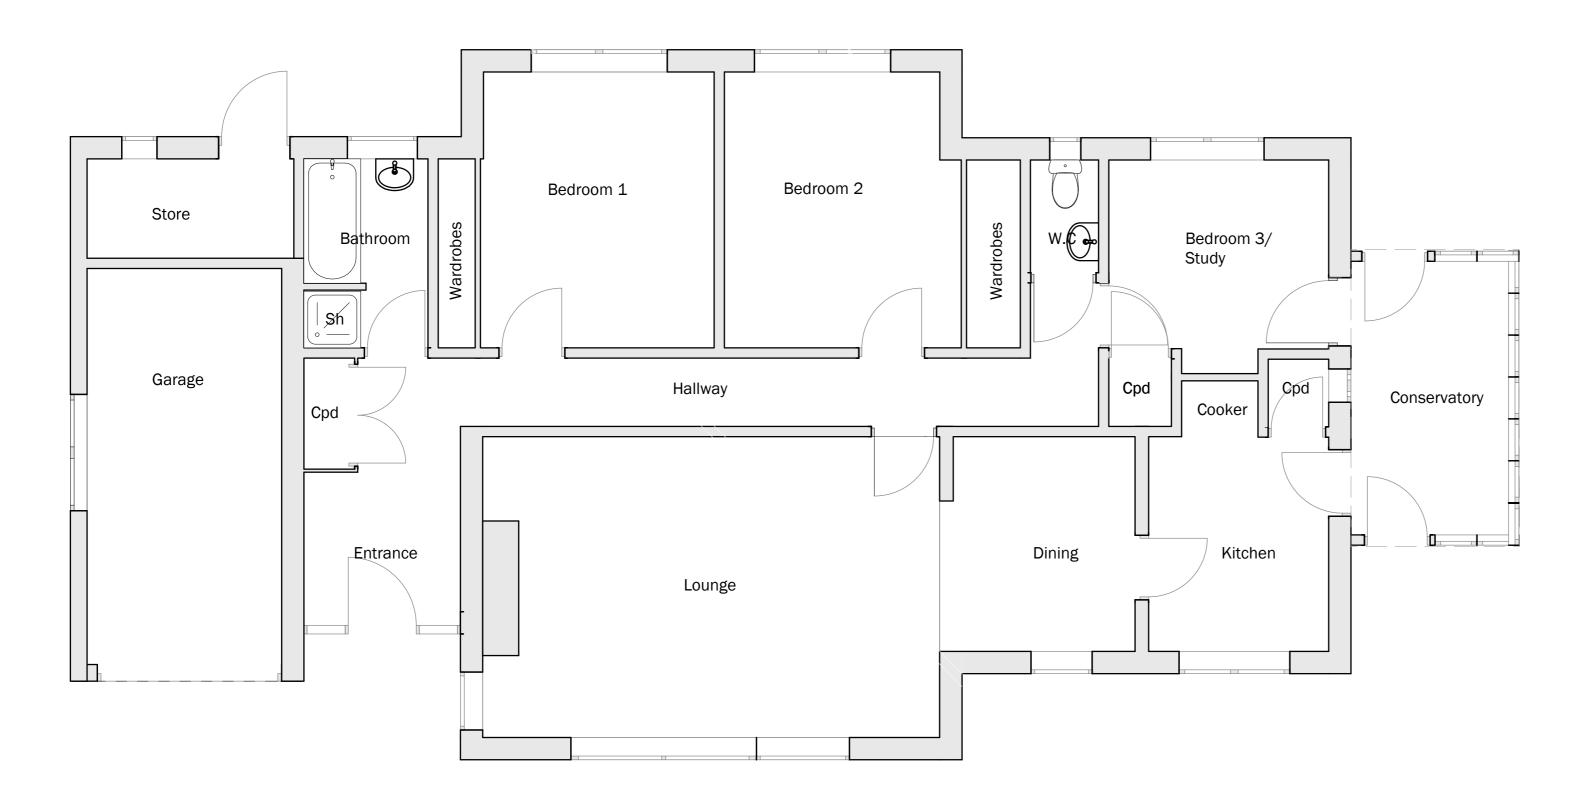

| on dwarr brick wan (to be demonstred as part |
|----------------------------------------------|
| of separate works)                           |

Elevation 4

Elevation 3

White uPVC and buff brick conservatory

White uPVC and buff brick conservatory

Existing Ground Floor GA Plan

| Mr & Mrs Wit                             | ney                                             |      |
|------------------------------------------|-------------------------------------------------|------|
| project                                  |                                                 |      |
| Proposed Outbuild<br>Walkeringham        | lings & Access                                  |      |
| drawing                                  |                                                 |      |
| Existing GA Layout                       | & Elevations                                    |      |
| <sup>ag</sup> MAY 2022                   | <sup>b</sup> / <sub>b</sub> / <sub>s</sub> 1:50 | @ A1 |
| La L | PJ ect                                          |      |