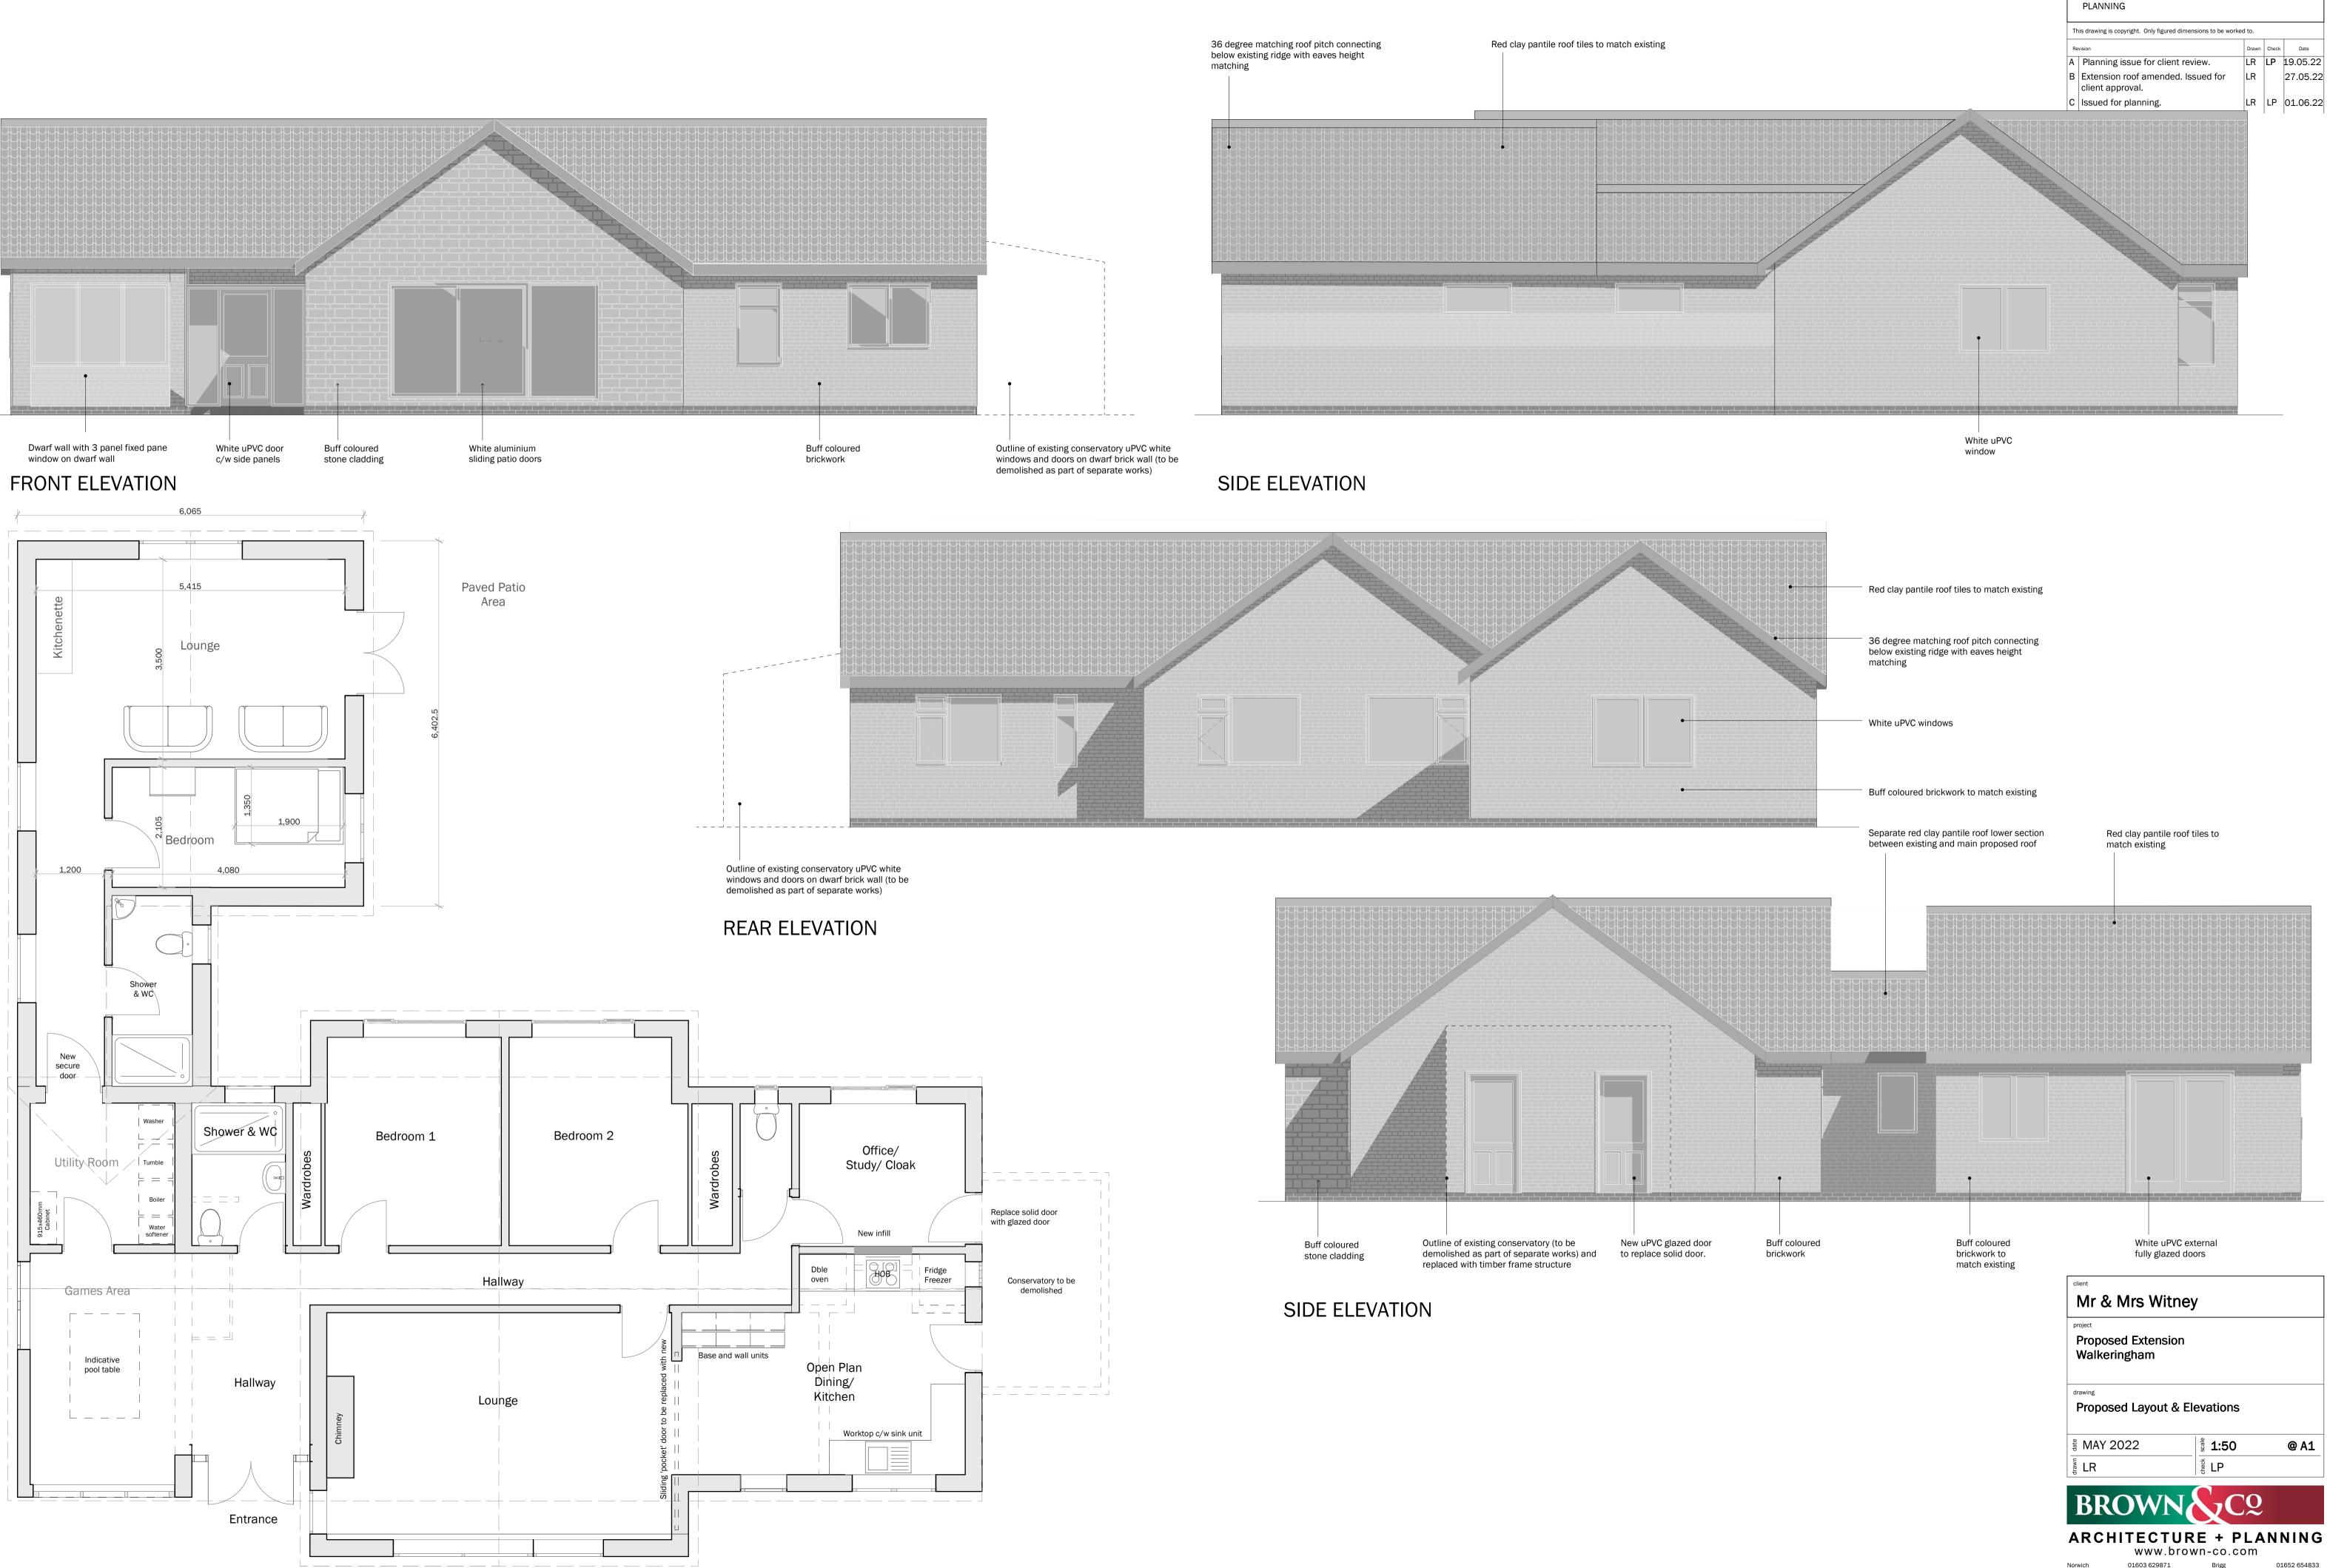

## PROPOSED LAYOUT PLAN

Issue Status

| Propose<br>Walkeri           | ed Extension<br>ngham                                                                   |                                                                      |                                                   |  |  |  |
|------------------------------|-----------------------------------------------------------------------------------------|----------------------------------------------------------------------|---------------------------------------------------|--|--|--|
| drawing                      |                                                                                         |                                                                      |                                                   |  |  |  |
| Proposed Layout & Elevations |                                                                                         |                                                                      |                                                   |  |  |  |
| g MAY 2                      | 022                                                                                     | <sup>e</sup> s <b>1:50</b>                                           | @ A1                                              |  |  |  |
| LR                           |                                                                                         | AT check                                                             |                                                   |  |  |  |
| BR                           | OWN                                                                                     | <mark>&amp;</mark> C2                                                |                                                   |  |  |  |
| ARCH                         |                                                                                         | <b>RE + PLA</b><br>wn-co.com                                         | NNING                                             |  |  |  |
| 0                            | 01603 629871<br>01480 213811<br>ered Office: The Atrium, St<br>302092. Registered in Er | Brigg<br>Banbury<br>. George's Street, Norwich, I<br>ngland & Wales. | 01652 654833<br>01295 273555<br>Norfolk, NR3 1AB. |  |  |  |
| 22                           | 04128                                                                                   | 1 000                                                                | <b>7</b> C                                        |  |  |  |