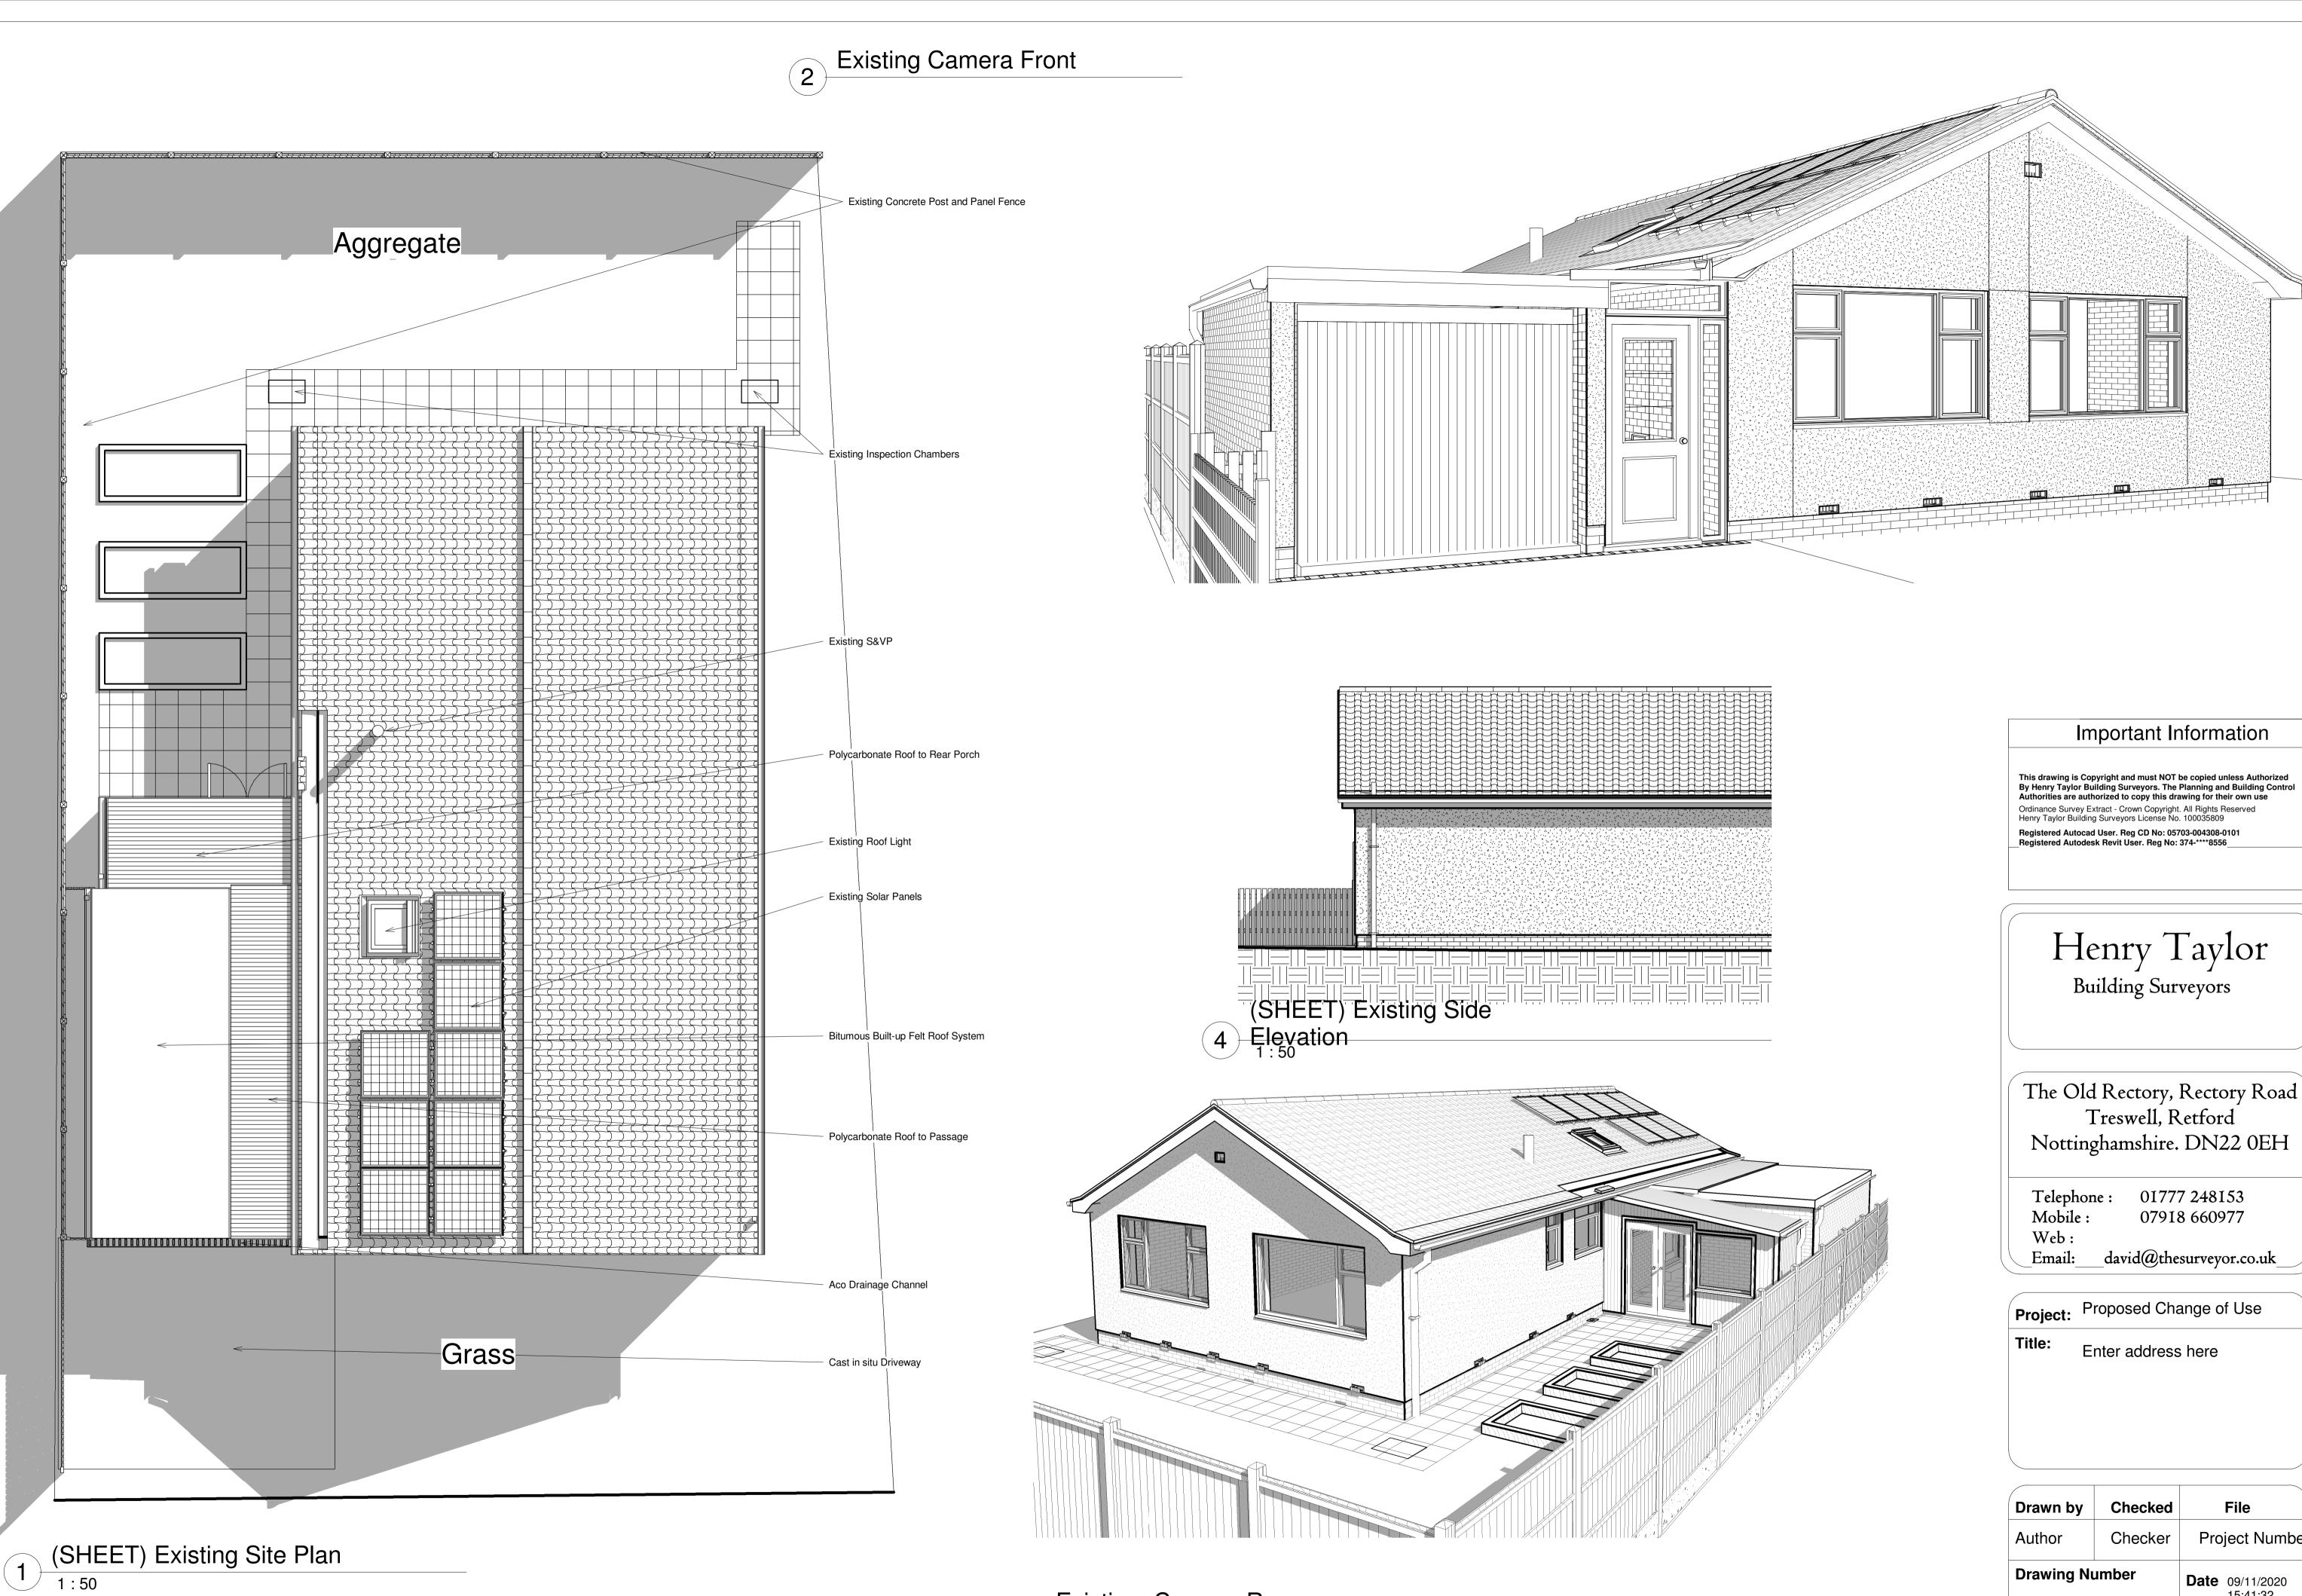

Email: \_\_\_david@thesurveyor.co.uk\_\_

Enter address here

Telephone: 01777 248153 Mobile: 07918 660977

Checker Author **Drawing Number** 

Web:

E1-02

3 Existing Camera Rear

### Important Information

This drawing is Copyright and must NOT be copied unless Authorized By Henry Taylor Building Surveyors. The Planning and Building Control Authorities are authorized to copy this drawing for their own use Ordinance Survey Extract - Crown Copyright. All Rights Reserved Henry Taylor Building Surveyors License No. 100035809 Registered Autocad User. Reg CD No: 05703-004308-0101 Registered Autodesk Revit User. Reg No: 374-\*\*\*\*8556\_\_\_\_

# Henry Taylor Building Surveyors

The Old Rectory, Rectory Road Treswell, Retford Nottinghamshire. DN22 0EH

Telephone: 01777 248153 Mobile: 07918 660977

Web:

\_Email:\_\_\_david@thesurveyor.co.uk\_

Project: Proposed Change of Use