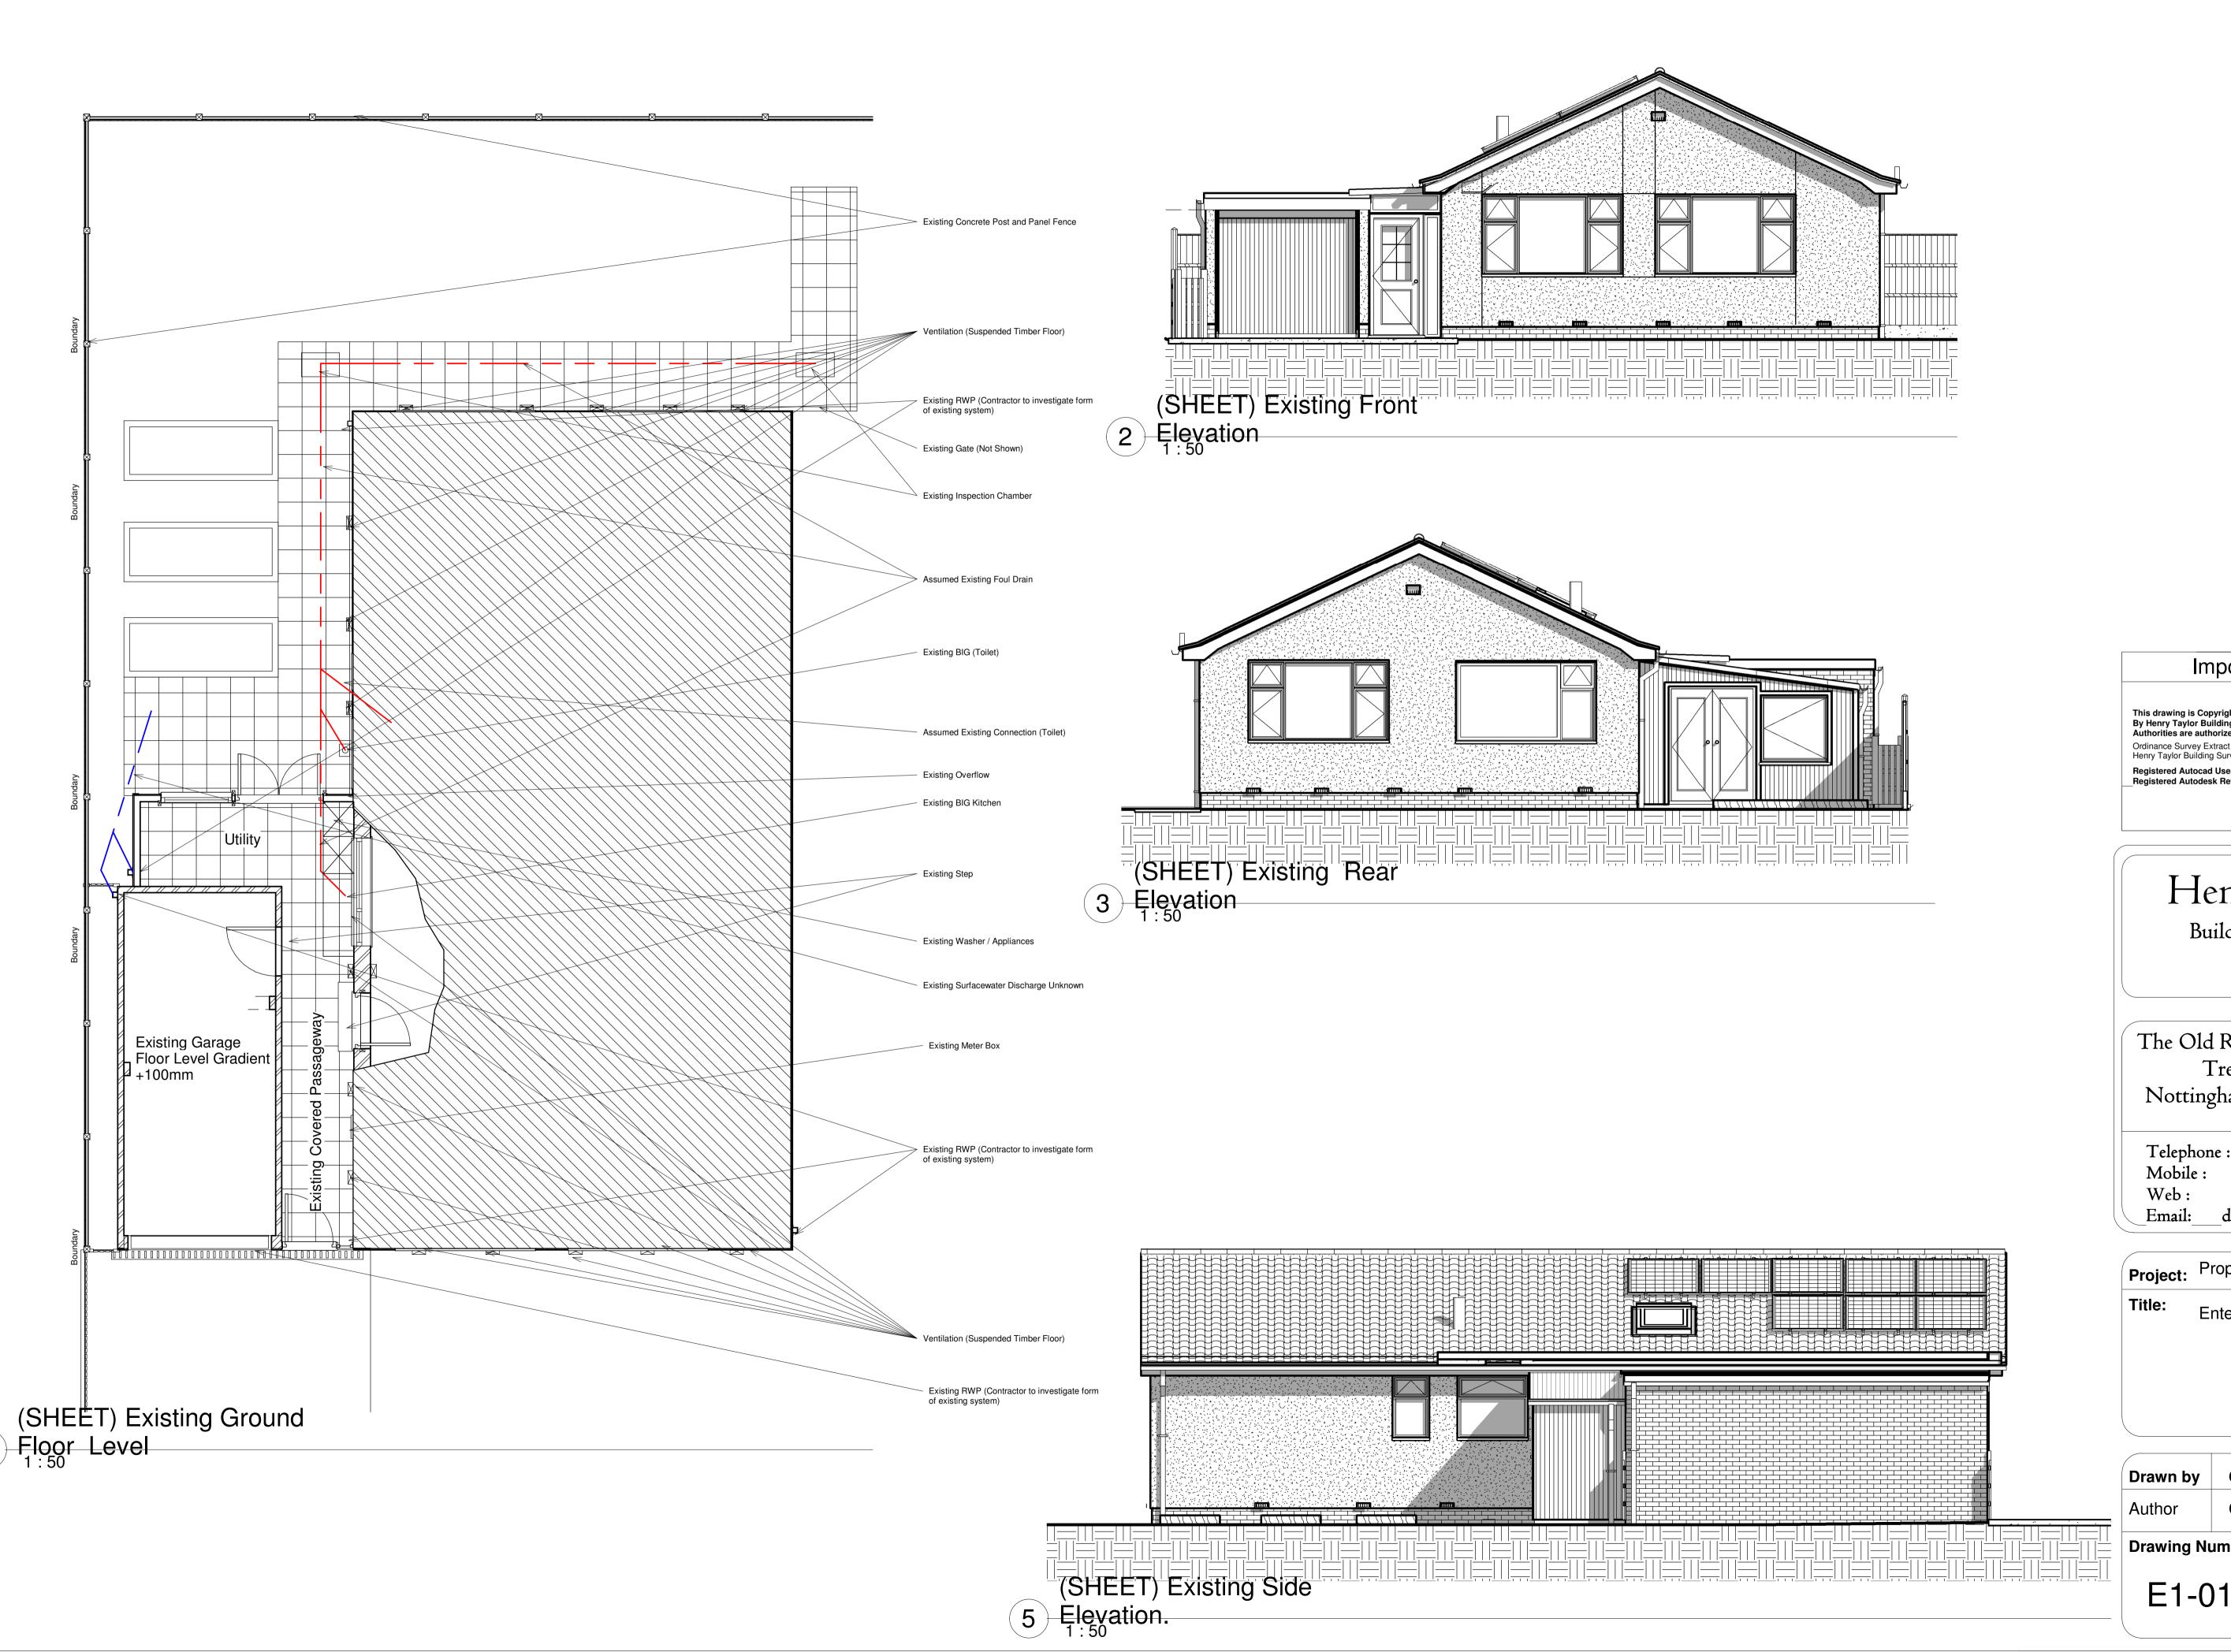

### Important Information

This drawing is Copyright and must NOT be copied unless Authorized By Henry Taylor Building Surveyors. The Planning and Building Control Authorities are authorized to copy this drawing for their own use Ordinance Survey Extract - Crown Copyright. All Rights Reserved Henry Taylor Building Surveyors License No. 100035809 Registered Autocad User. Reg CD No: 05703-004308-0101 Registered Autodesk Revit User. Reg No: 374-\*\*\*8556\_\_\_\_

# Henry Taylor Building Surveyors

The Old Rectory, Rectory Road Treswell, Retford Nottinghamshire. DN22 0EH

Telephone : Mobile :

01777 248153 07918 660977

Web: \_Email:\_\_\_david@thesurveyor.co.uk\_

Project: Proposed Change of Use

Enter address here

Checked File Drawn by Author Checker Project Number

**Drawing Number** 

**Date** 09/11/2020 15:41:21

Scale 1:50

Checked

File

**Date** 09/11/2020 15:41:32