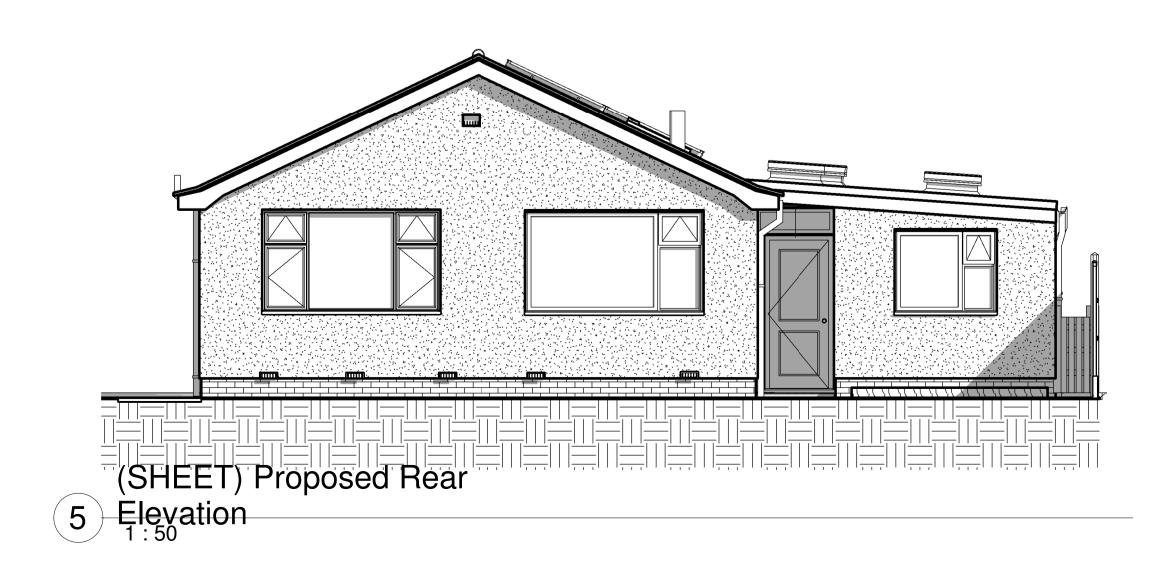

: 374-\*\*\*8556\_\_\_\_

# Henry Taylor Building Surveyors

The Old Rectory, Rectory Road Treswell, Retford Nottinghamshire. DN22 0EH

Telephone : Mobile :

01777 248153 07918 660977

Web: \_Email:\_\_\_david@thesurveyor.co.uk\_

Project: Proposed Change of Use

Enter address here

Checked File Drawn by Author Checker Project Number

**Drawing Number** 

**Date** 09/11/2020 15:41:21

Scale 1:50



Checked

File

**Date** 09/11/2020 15:41:32

Scale

Project Number

1:50

Important Information

Henry Taylor
Building Surveyors

The Old Rectory, Rectory Road

Treswell, Retford

Nottinghamshire. DN22 0EH

Email: \_\_\_david@thesurveyor.co.uk\_\_

Enter address here

Telephone: 01777 248153 Mobile: 07918 660977

Checker Author **Drawing Number** 

Web:

E1-02

3 Existing Camera Rear













### Important Information

This drawing is Copyright and must NOT be copied unless Authorized By Henry Taylor Building Surveyors. The Planning and Building Control Authorities are authorized to copy this drawing for their own use Ordinance Survey Extract - Crown Copyright. All Rights Reserved Henry Taylor Building Surveyors License No. 100035809 Registered Autocad User. Reg CD No: 05703-004308-0101 Registered Autodesk Revit User. Reg No: 374-\*\*\*\*8556\_\_\_\_

# Henry Taylor Building Surveyors

The Old Rectory, Rectory Road Treswell, Retford Nottinghamshire. DN22 0EH

Telephone: 01777 248153 Mobile: 07918 660977

Web:

\_Email:\_\_\_david@thesurveyor.co.uk\_

Project: Proposed Change of Use

Enter address here

Checked File Drawn by Checker Project Number

**Drawing Number** 

**Date*