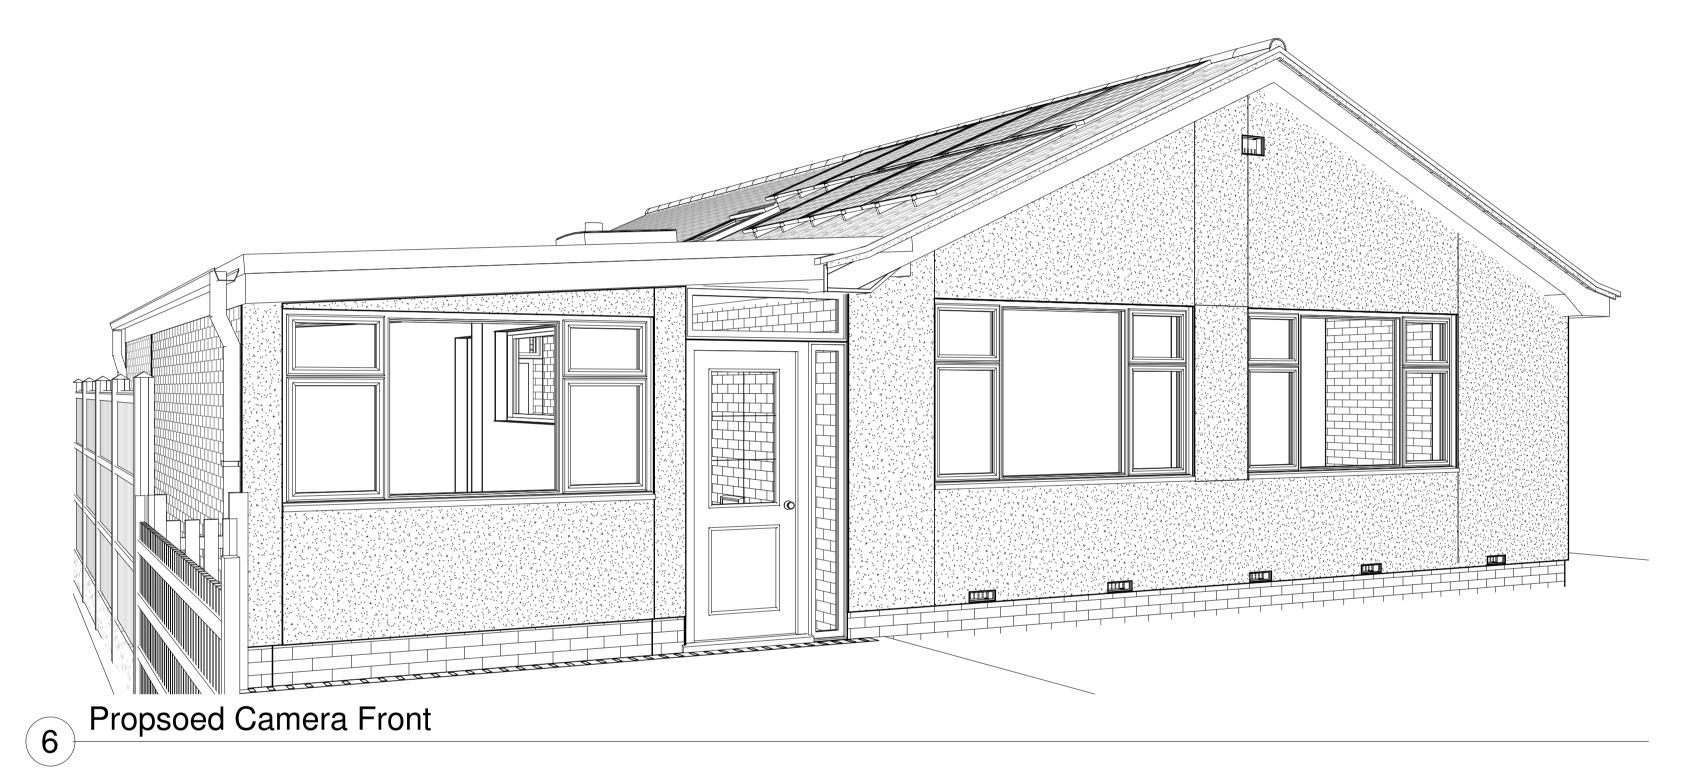

Reg No: 374-\*\*\*8556\_\_\_\_

# Henry Taylor Building Surveyors

The Old Rectory, Rectory Road Treswell, Retford Nottinghamshire. DN22 0EH

Telephone : Mobile :

01777 248153 07918 660977

Web: \_Email:\_\_\_david@thesurveyor.co.uk\_

Project: Proposed Change of Use

Enter address here

Checked File Drawn by Author Checker Project Number

**Drawing Number** 

**Date** 09/11/2020 15:41:21

Scale 1:50



Checked

File

**Date** 09/11/2020 15:41:32

Scale

Project Number

1:50

Important Information

Henry Taylor
Building Surveyors

The Old Rectory, Rectory Road

Treswell, Retford

Nottinghamshire. DN22 0EH

Email: \_\_\_david@thesurveyor.co.uk\_\_

Enter address here

Telephone: 01777 248153 Mobile: 07918 660977

Checker Author **Drawing Number** 

Web:

E1-02

3 Existing Camera Rear













### Important Information

This drawing is Copyright and must NOT be copied unless Authorized By Henry Taylor Building Surveyors. The Planning and Building Control Authorities are authorized to copy this drawing for their own use Ordinance Survey Extract - Crown Copyright. All Rights Reserved Henry Taylor Building Surveyors License No. 100035809 Registered Autocad User. Reg CD No: 05703-004308-0101 Registered Autodesk Revit User. Reg No: 374-\*\*\*\*8556\_\_\_\_

# Henry Taylor Building Surveyors

The Old Rectory, Rectory Road Treswell, Retford Nottinghamshire. DN22 0EH

Telephone: 01777 248153 Mobile: 07918 660977

Web:

\_Email:\_\_\_david@thesurveyor.co.uk\_

Project: Proposed Change of Use

Enter address here

Checked File Drawn by Checker Project Number

**Drawing Number** 

*