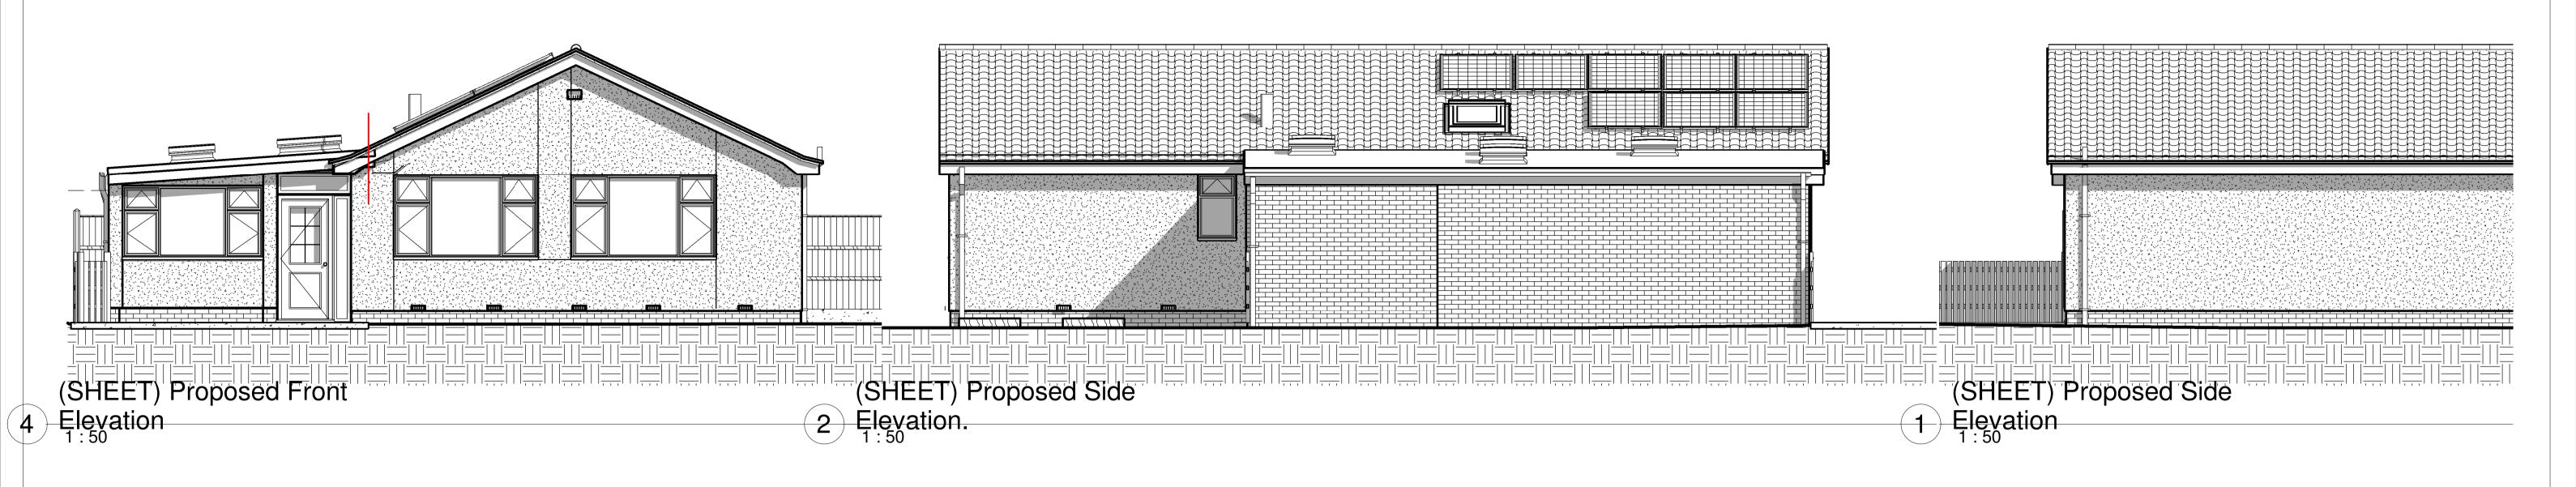

. Reg No: 374-\*\*\*8556\_\_\_\_

# Henry Taylor Building Surveyors

The Old Rectory, Rectory Road Treswell, Retford Nottinghamshire. DN22 0EH

Telephone : Mobile :

01777 248153 07918 660977

Web: \_Email:\_\_\_david@thesurveyor.co.uk\_

Project: Proposed Change of Use

Enter address here

Checked File Drawn by Author Checker Project Number

**Drawing Number** 

**Date** 09/11/2020 15:41:21

Scale 1:50



Checked

File

**Date** 09/11/2020 15:41:32

Scale

Project Number

1:50

Important Information

Henry Taylor
Building Surveyors

The Old Rectory, Rectory Road

Treswell, Retford

Nottinghamshire. DN22 0EH

Email: \_\_\_david@thesurveyor.co.uk\_\_

Enter address here

Telephone: 01777 248153 Mobile: 07918 660977

Checker Author **Drawing Number** 

Web:

E1-02

3 Existing Camera Rear













### Important Information

This drawing is Copyright and must NOT be copied unless Authorized By Henry Taylor Building Surveyors. The Planning and Building Control Authorities are authorized to copy this drawing for their own use Ordinance Survey Extract - Crown Copyright. All Rights Reserved Henry Taylor Building Surveyors License No. 100035809 Registered Autocad User. Reg CD No: 05703-004308-0101 Registered Autodesk Revit User. Reg No: 374-\*\*\*\*8556\_\_\_\_

# Henry Taylor Building Surveyors

The Old Rectory, Rectory Road Treswell, Retford Nottinghamshire. DN22 0EH

Telephone: 01777 248153 Mobile: 07918 660977

Web:

\_Email:\_\_\_david@thesurveyor.co.uk\_

Project: Proposed Change of Use

Enter address here

Checked File Drawn by Checker Project Number

**Drawing Number**