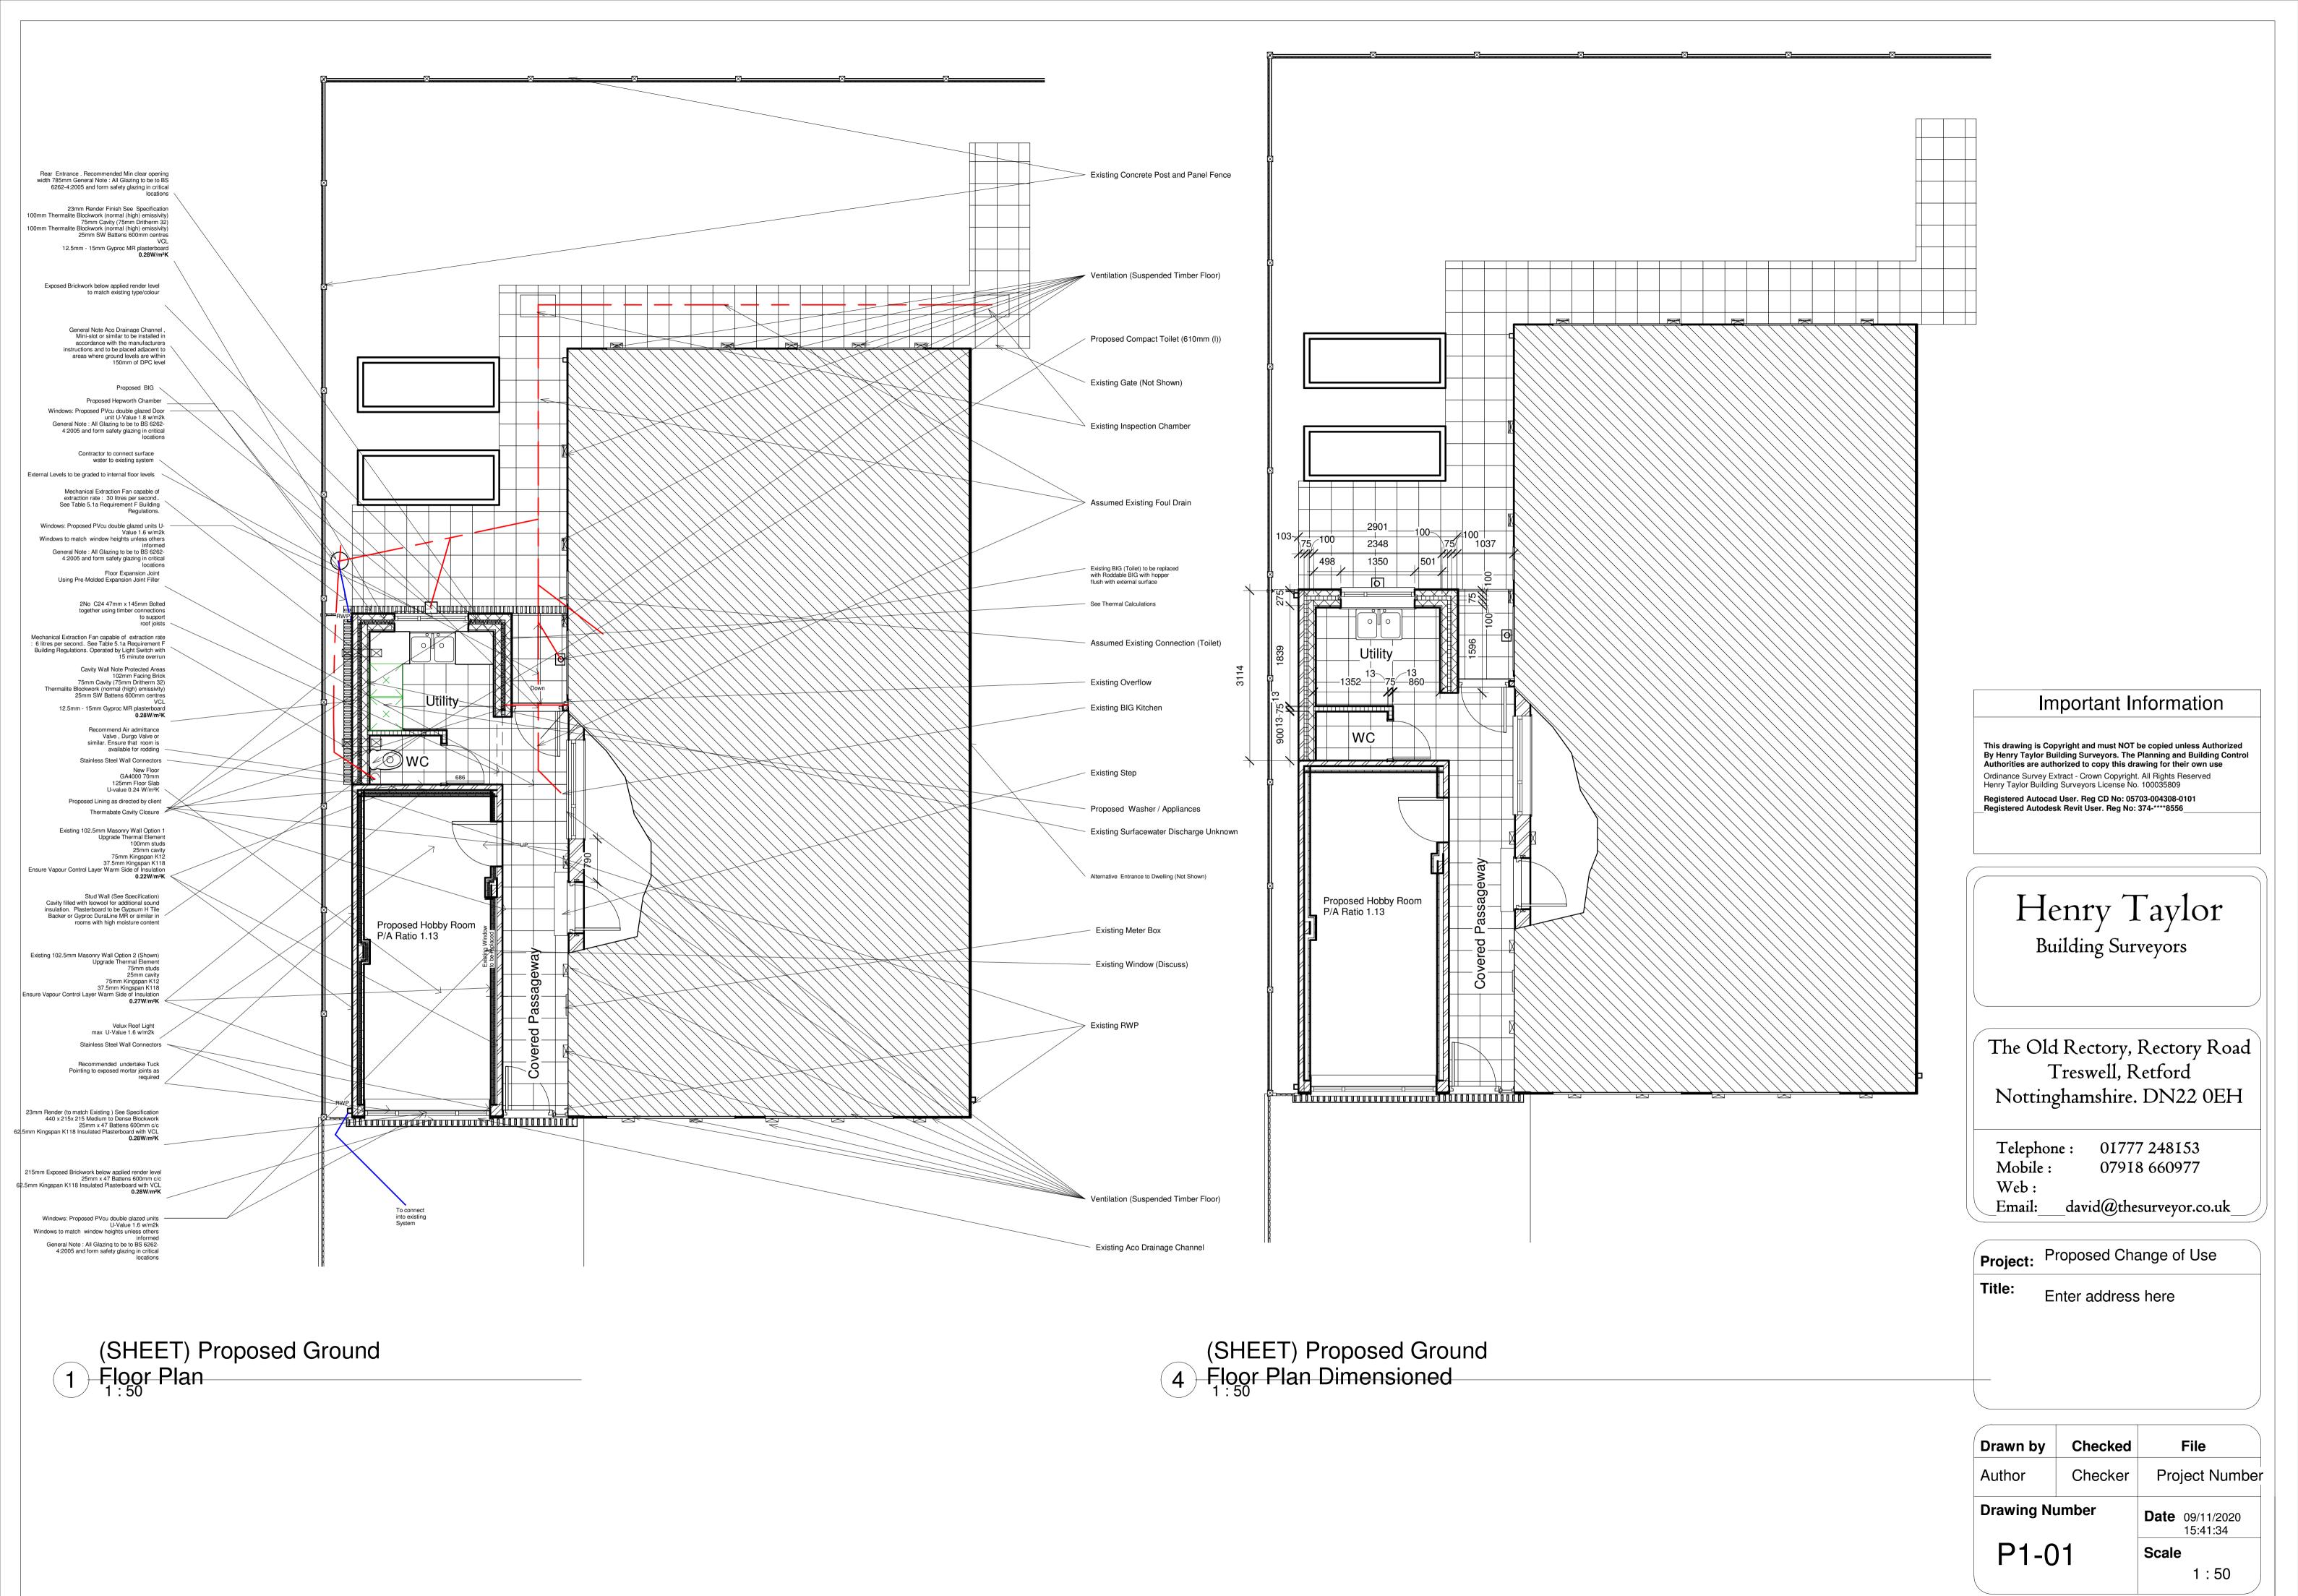

# Henry Taylor Building Surveyors

The Old Rectory, Rectory Road Treswell, Retford Nottinghamshire. DN22 0EH

Telephone: 01777 248153 Mobile: 07918 660977

Web:

\_Email:\_\_\_david@thesurveyor.co.uk\_

Project: Proposed Change of Use

Enter address here

Checked File Drawn by Checker Project Number

**Drawing Number** 

**Date** 09/11/2020 15:41:45

P1-02 Scale 1:50

(SHEET) Proposed
Foundation Plan (TO
Foundation)