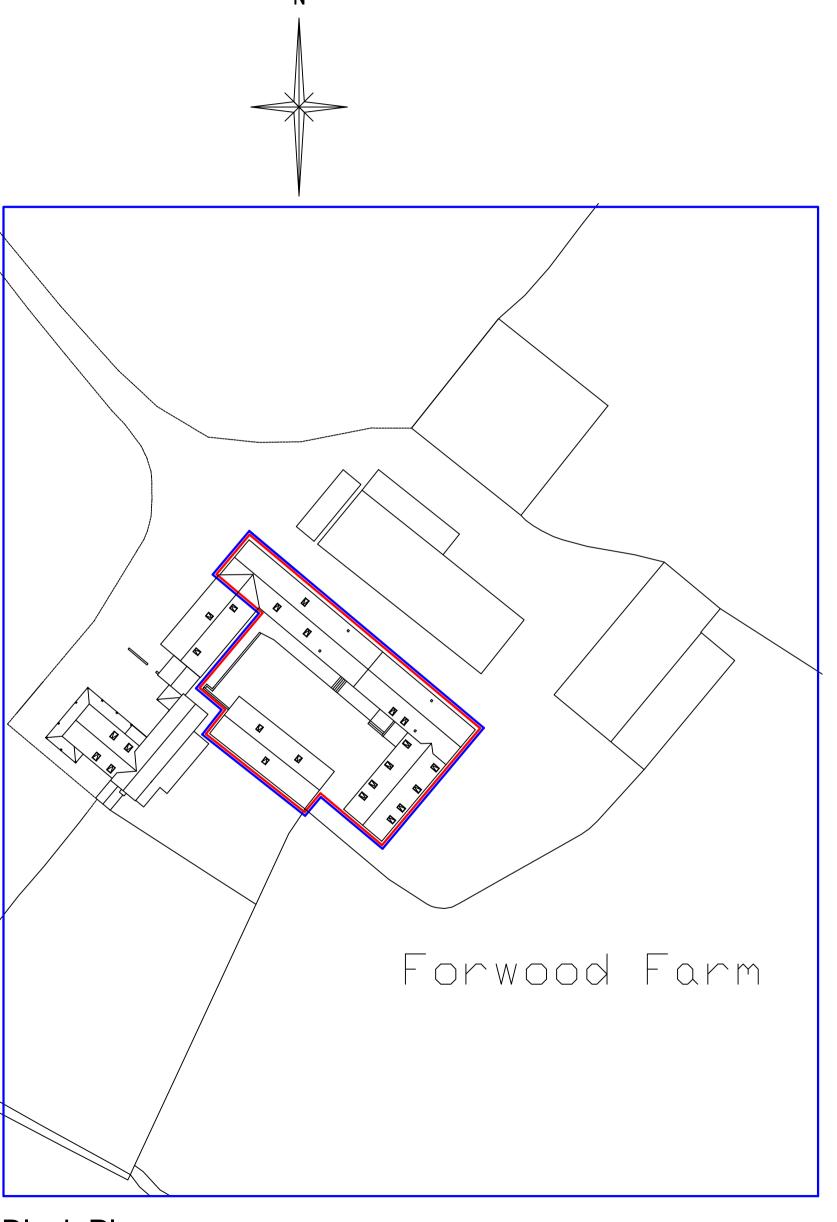

Site Plan (Scale 1:1250)

FOREWOOD LANE

34.2m

Forwood Farm

Block Plan (Scale 1:500)

10m SCALE 1:500

|                                                                                                                                     | (I) M                                                                             | athew                   | Bell                                        |                          |
|-------------------------------------------------------------------------------------------------------------------------------------|-----------------------------------------------------------------------------------|-------------------------|---------------------------------------------|--------------------------|
|                                                                                                                                     | Mathew Bell<br>Forwood Farm,<br>Treswell,<br>Retford, Nottinghamshire<br>DN22 0EE |                         | +44 (0) 1777<br>+44 (0) 7985<br>mathew.jame |                          |
| Mr M.J. Bell  Project: Barn & Stable Conversion Forwood Farm, Treswell, Retford, Notts DN22 0EE  Title: Proposed Site & Block Plans |                                                                                   |                         |                                             |                          |
|                                                                                                                                     |                                                                                   |                         |                                             | 5                        |
|                                                                                                                                     | Drawing Number: 2021/24-A                                                         | \2-P100                 | l                                           | Rev: P2                  |
|                                                                                                                                     | Drawing Status: Planning                                                          | Date Created: 04.07.202 | 1                                           | Drawing Scale: As Stated |