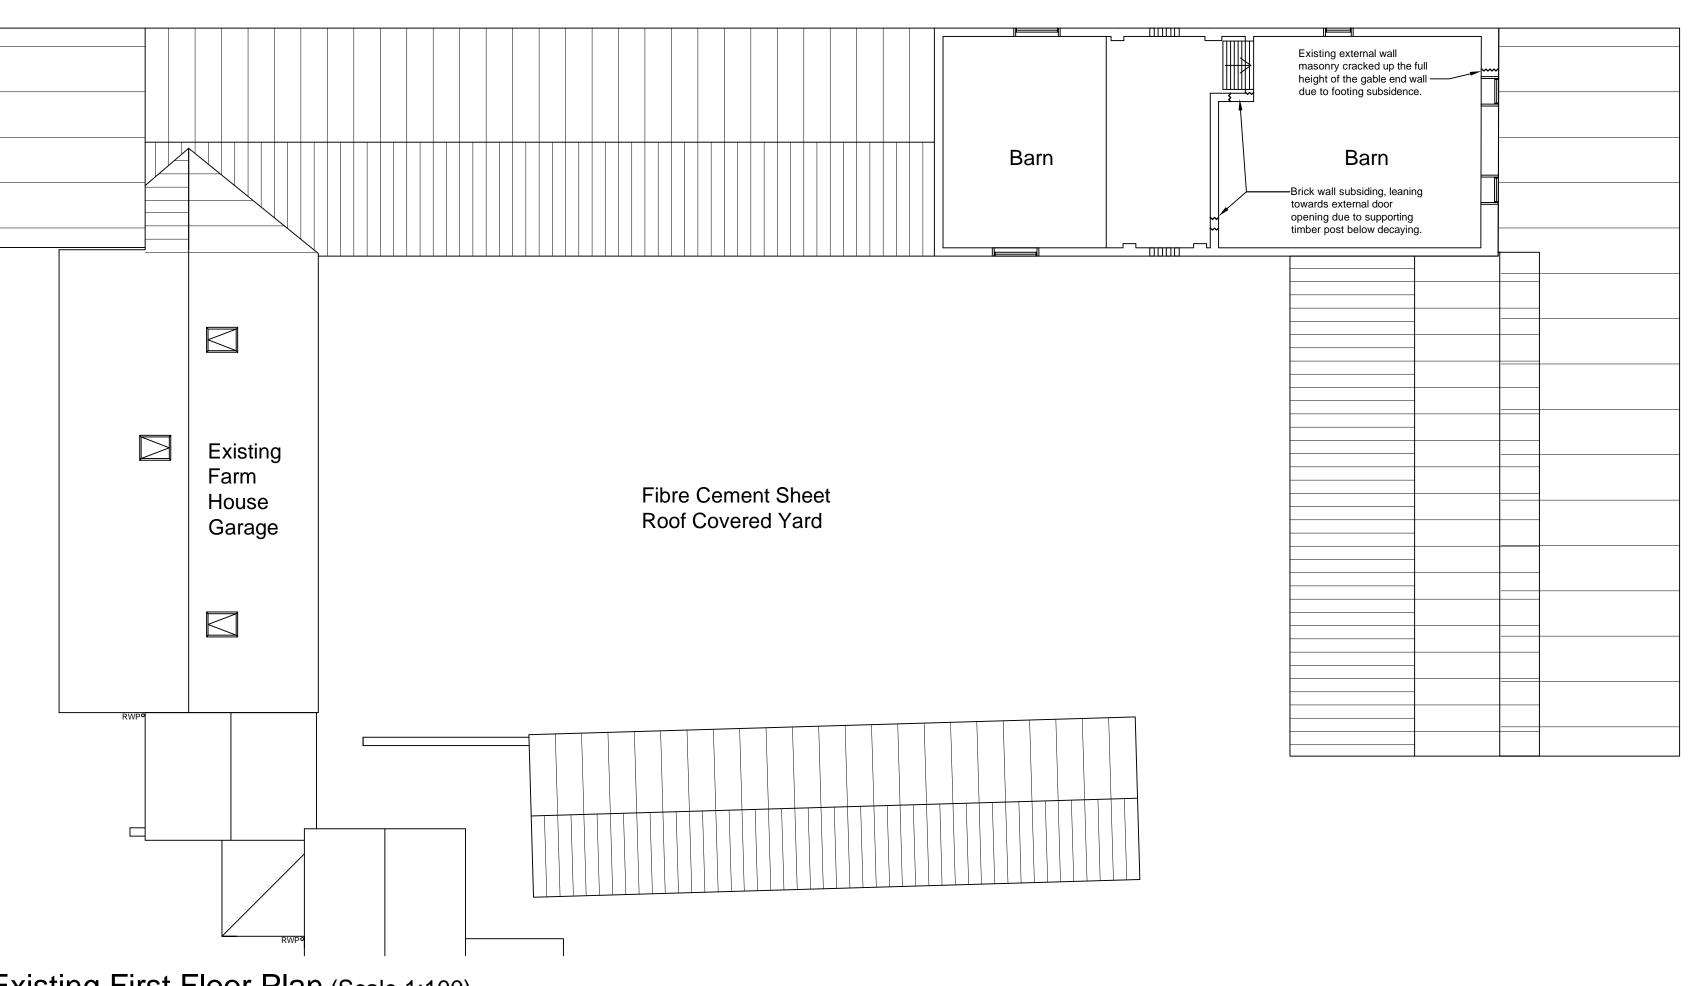

DN22 0EE

Existing Floor & Roof Plans
with Structural Defects

Drawing Number: 2021/24-A1-P101

 Drawing Status:
 Date Created:
 Drawing Scale:

 Planning
 04.07.2021
 As Stated

 Project Number:
 Project Leader:
 Drawn By: