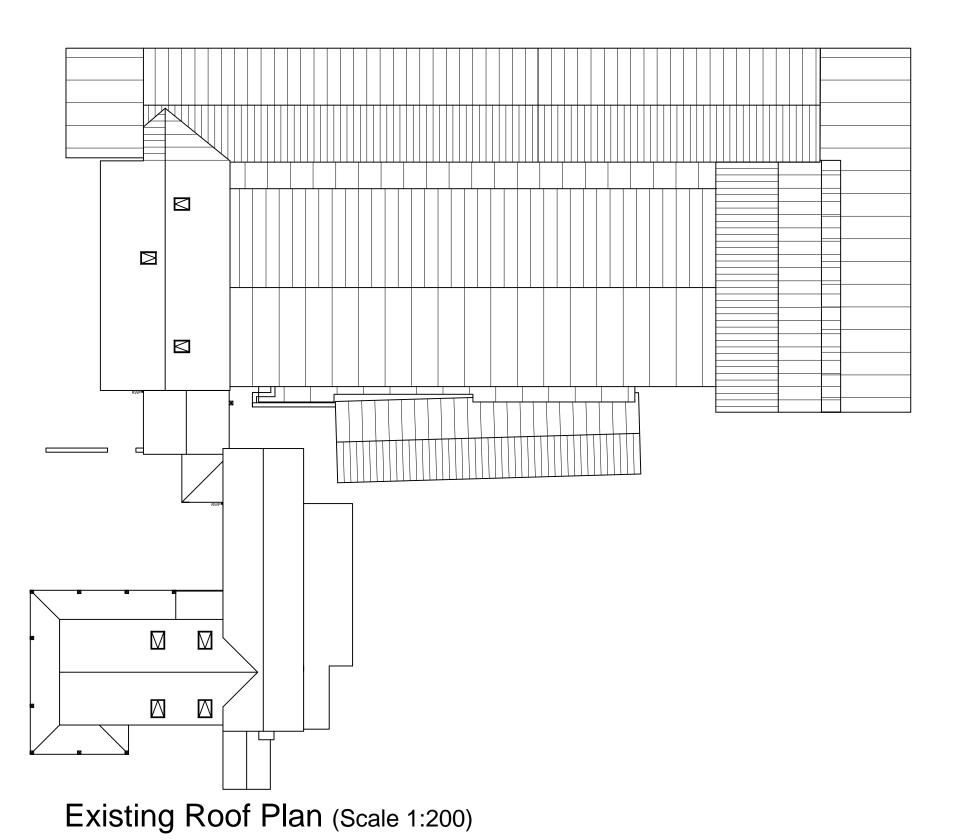

DN22 0EE

Existing Floor & Roof Plans
with Structural Defects

Drawing Number: 2021/24-A1-P101

 Drawing Status:
 Date Created:
 Drawing Scale:

 Planning
 04.07.2021
 As Stated

 Project Number:
 Project Leader:
 Drawn By: