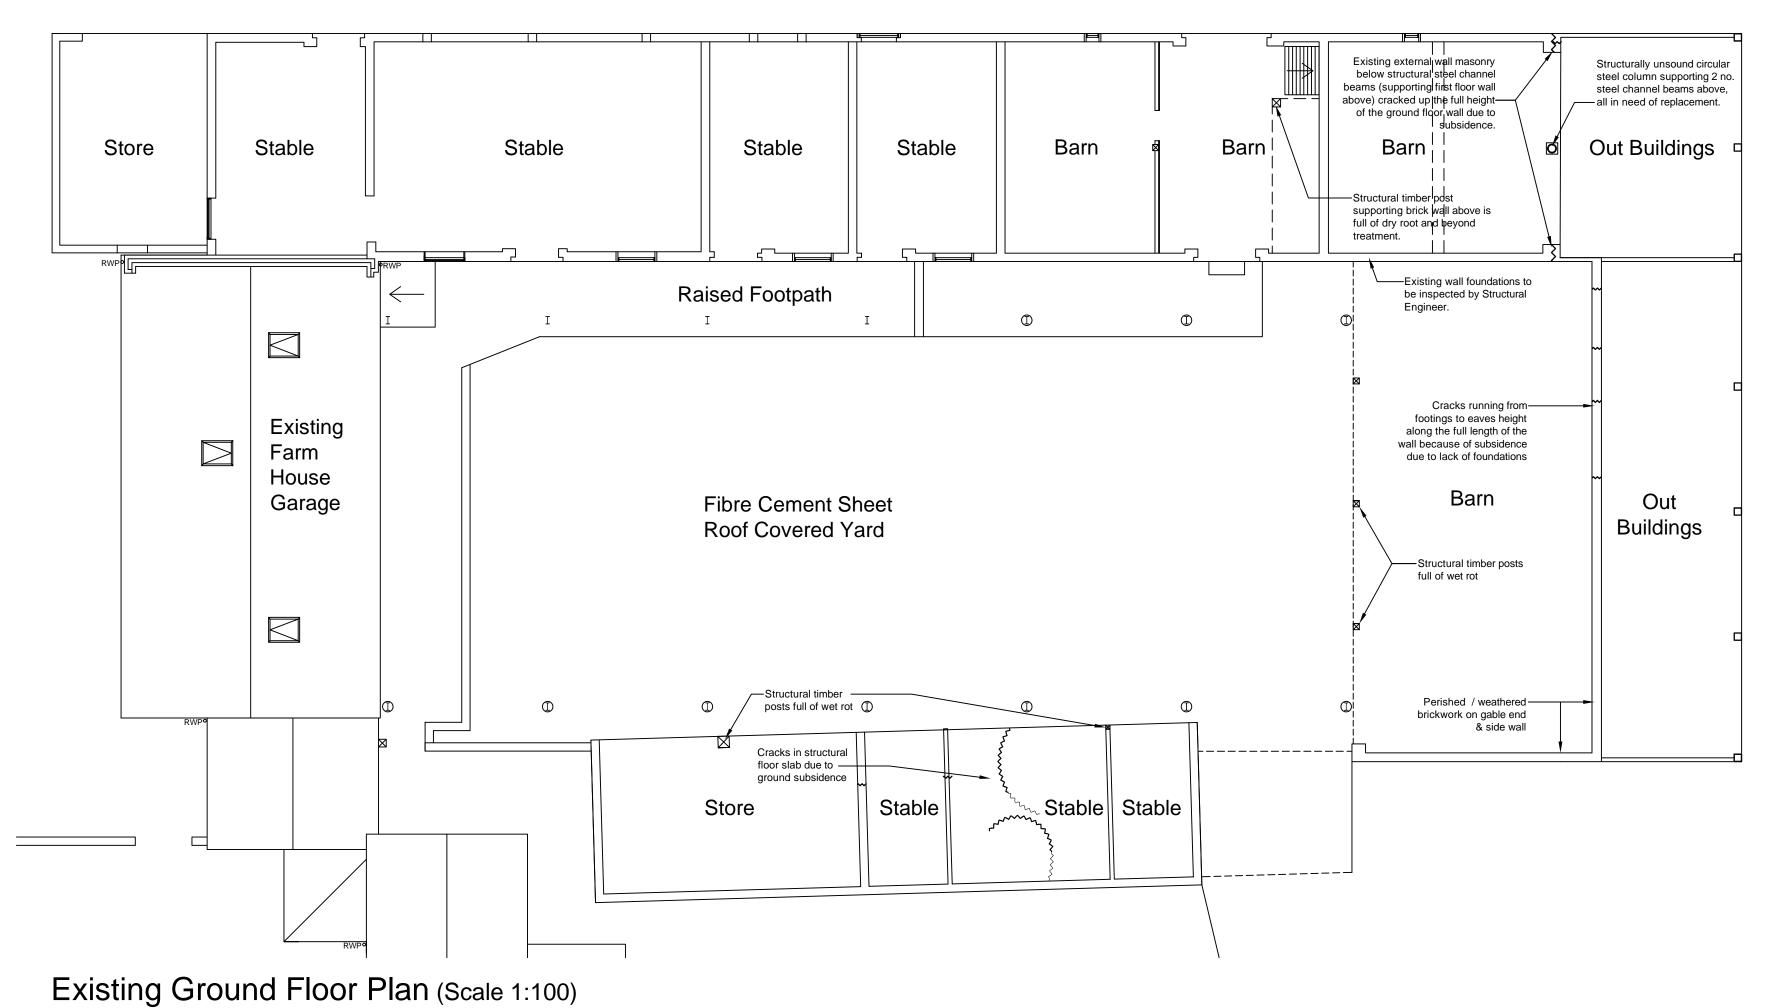

DN22 0EE

Existing Floor & Roof Plans
with Structural Defects

Drawing Number: 2021/24-A1-P101

 Drawing Status:
 Date Created:
 Drawing Scale:

 Planning
 04.07.2021
 As Stated

 Project Number:
 Project Leader:
 Drawn By: