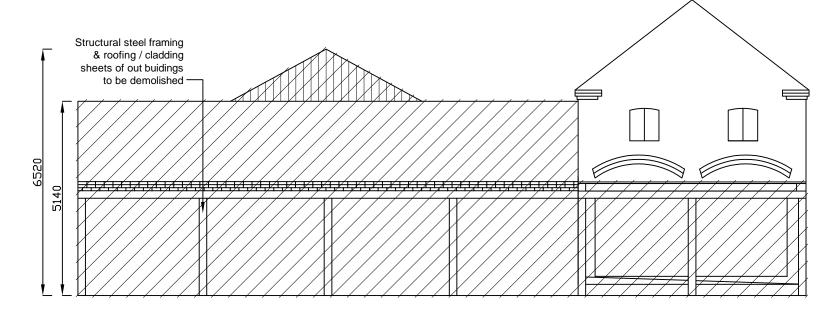

Area of structure to be demolished:

IF THIS DRAWING HAS BEEN RECEIVED ELECTRONICALLY IT IS
THE RECIPIENTS RESPONSIBILITY TO PRINT THE DOCUMENT TO
THE CORRECT SCALE

OTHERWISE IT IS RECOMMENDED THAT INFORMATION IS NOT