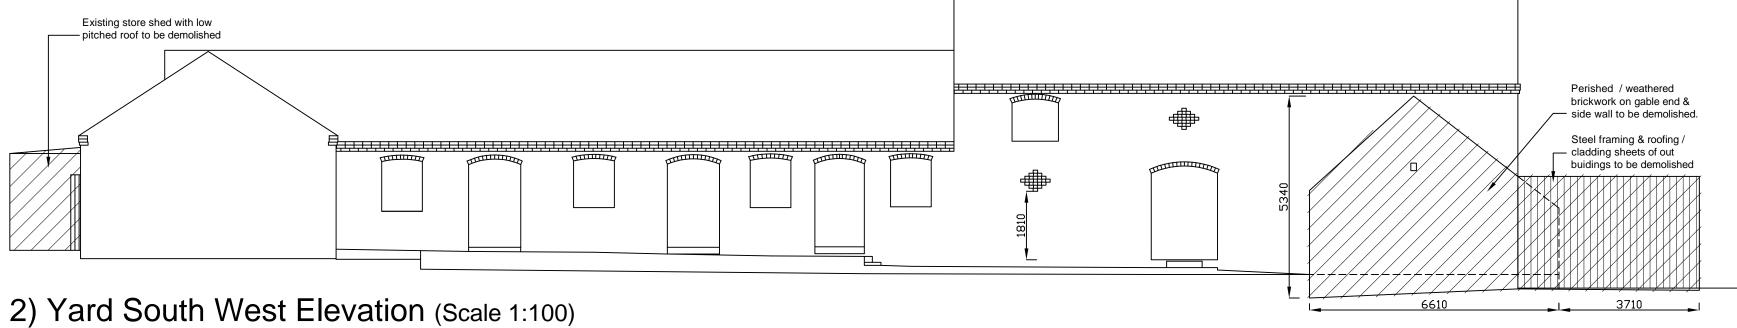

9) Stable South West Elevation (Scale 1:100)

6) Yard South East Elevation

10) Stable North West Elevation (Scale 1:100)

11) Stable South East Elevation (Scale 1:100)

| P2  | Re-issued for Planning. | МЈВ | 25.07.22 |
|-----|-------------------------|-----|----------|
| P1  | Issued for Planning.    | MJB | 04.07.21 |
| rev | amendments              | by  | date     |
|     |                         |     |          |

Area of structure to be demolished:

IF THIS DRAWING HAS BEEN RECEIVED ELECTRONICALLY IT IS
THE RECIPIENTS RESPONSIBILITY TO PRINT THE DOCUMENT TO
THE CORRECT SCALE

OTHERWISE IT IS RECOMMENDED THAT INFORMATION IS NOT