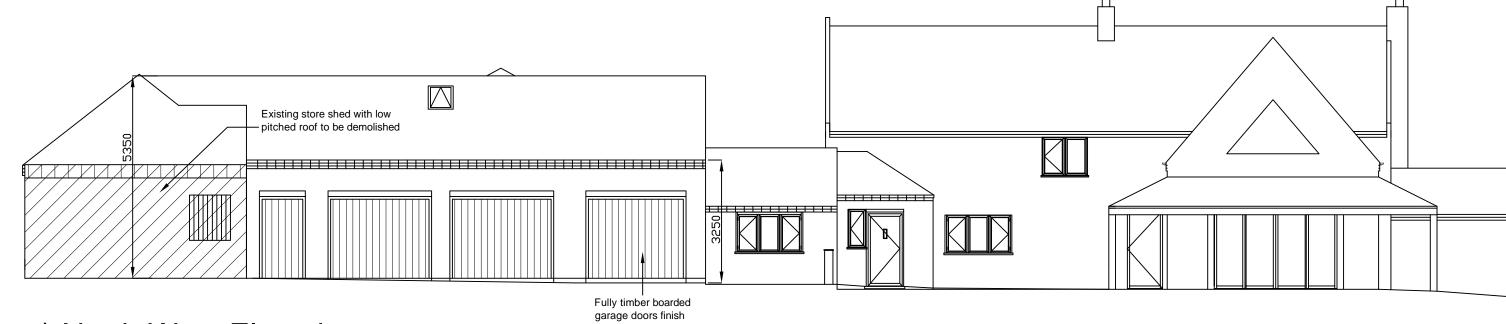

1) North East Elevation (Scale 1:100)

7) South West Elevation (patio view)

3) Yard North West Elevation (Scale 1:100)

4) South East Elevation (Scale 1:100)

5) North West Elevation

8) Stable North East Elevation (Scale 1:100)

Area of structure to be demolished:

IF THIS DRAWING HAS BEEN RECEIVED ELECTRONICALLY IT IS
THE RECIPIENTS RESPONSIBILITY TO PRINT THE DOCUMENT TO
THE CORRECT SCALE

OTHERWISE IT IS RECOMMENDED THAT INFORMATION IS NOT

Existing Elevations with Proposed Demolition

2021/24-A1-P104

Drawing Status: Planning Drawing Scale: 1:100 Date Created: 04.07.2021 MJB 2021/24 MJB Paper Size: