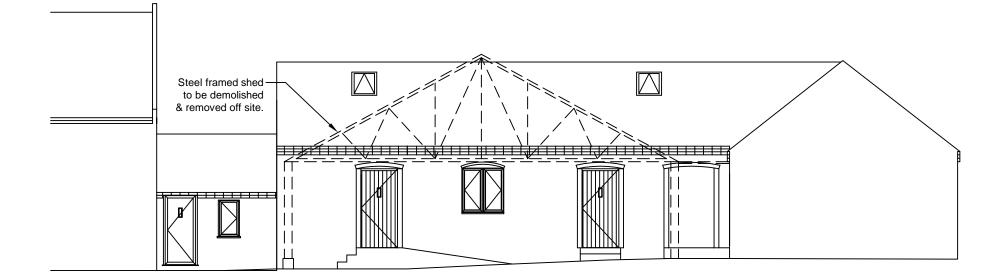

9) Stable South West Elevation (Scale 1:100)

6) Yard South East Elevation

10) Stable North West Elevation (Scale 1:100)

11) Stable South East Elevation (Scale 1:100)

| P2  | Re-issued for Planning. | МЈВ | 25.07.22 |
|-----|-------------------------|-----|----------|
| P1  | Issued for Planning.    | MJB | 04.07.21 |
| rev | amendments              | by  | date     |
|     |                         |     |          |

Area of structure to be demolished:

IF THIS DRAWING HAS BEEN RECEIVED ELECTRONICALLY IT IS
THE RECIPIENTS RESPONSIBILITY TO PRINT THE DOCUMENT TO
THE CORRECT SCALE

OTHERWISE IT IS RECOMMENDED THAT INFORMATION IS NOT

Existing Elevations with Proposed Demolition

2021/24-A1-P104

Drawing Status: Planning Drawing Scale: 1:100 Date Created: 04.07.2021 MJB 2021/24 MJB Paper Size: