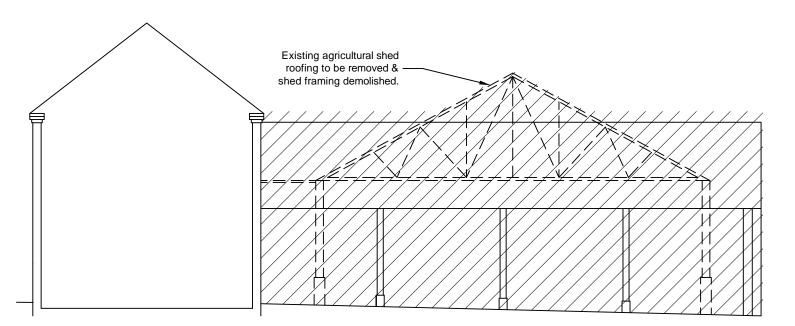

Area of structure to be demolished:

IF THIS DRAWING HAS BEEN RECEIVED ELECTRONICALLY IT IS
THE RECIPIENTS RESPONSIBILITY TO PRINT THE DOCUMENT TO
THE CORRECT SCALE

OTHERWISE IT IS RECOMMENDED THAT INFORMATION IS NOT