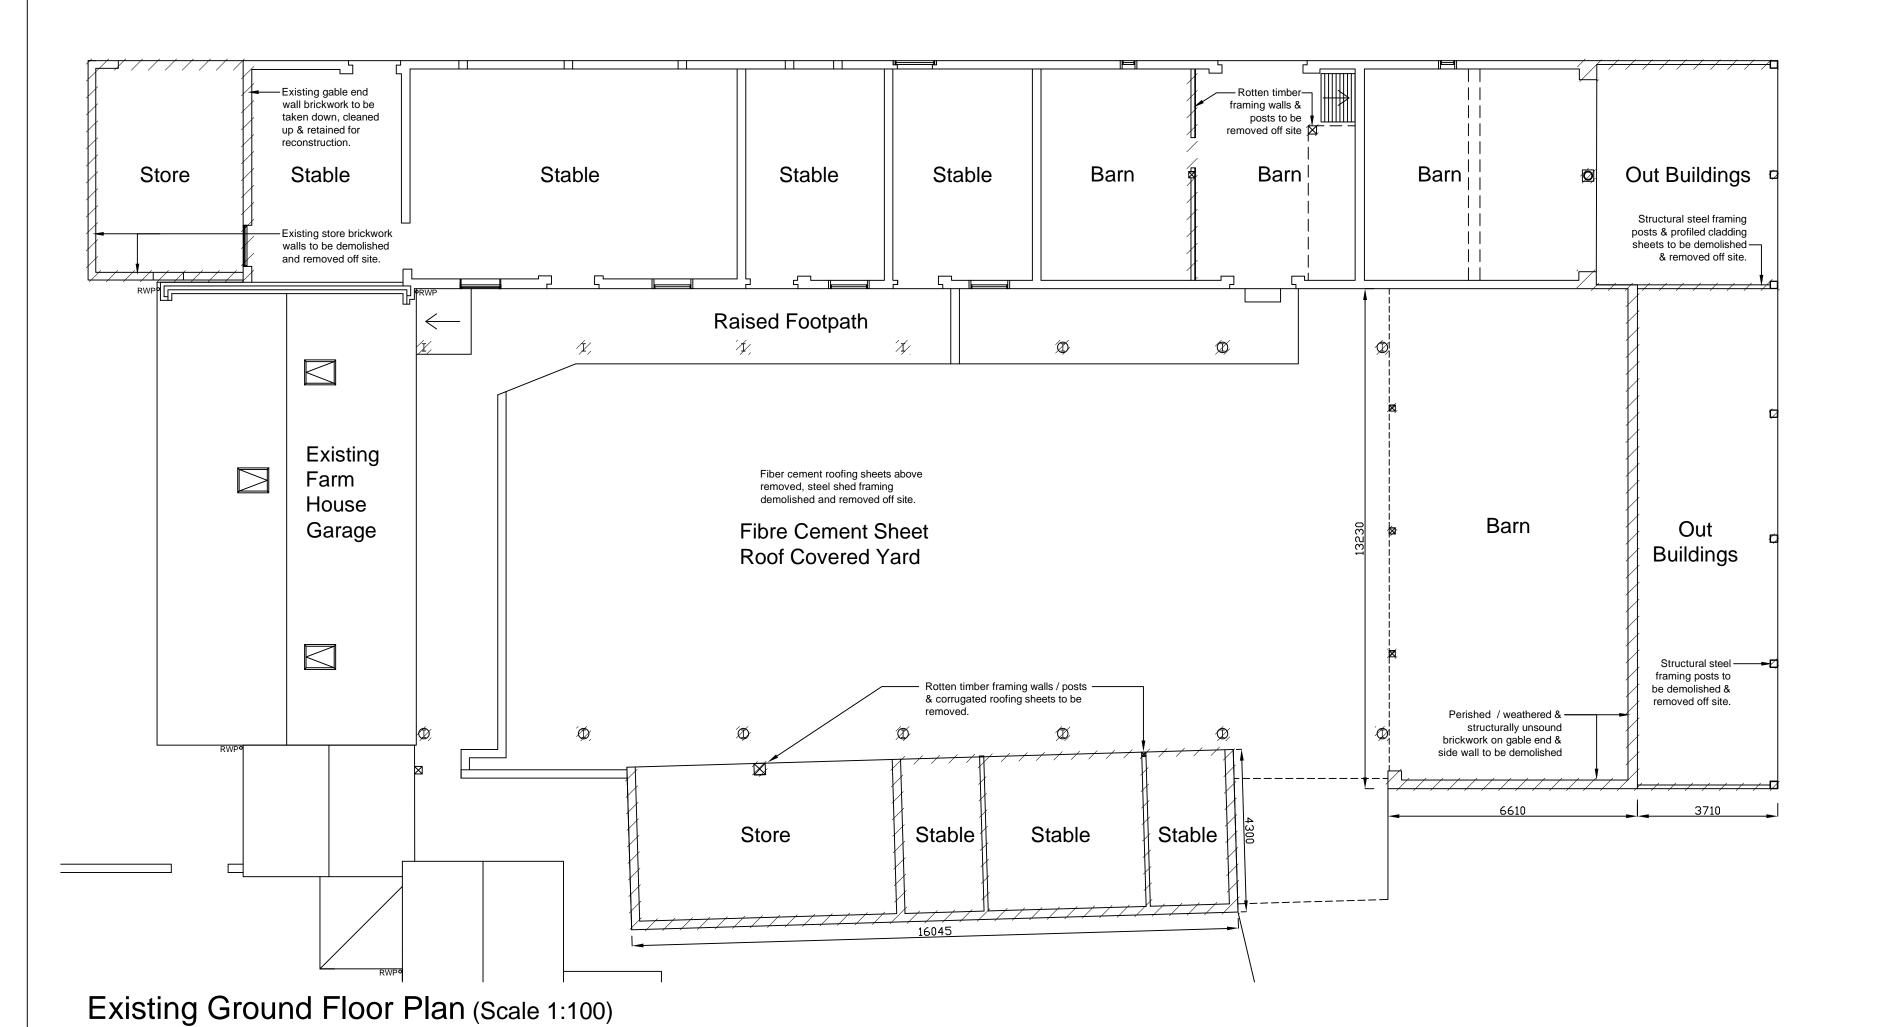

Area of structure to be demolished:

SCALED OFF THIS DRAWING

Existing First Floor Plan (Scale 1:100)

Mr M.J. Bell

T +44 (0) 1777 248 719 M +44 (0) 7985 289 080 E mathew.james.bell@hotmail.com

Barn & Stable Conversion Forwood Farm, Treswell, Retford, Notts DN22 0EE

Existing Floor & Roof Plans with Proposed Demolition

2021/24-A1-P103

Drawing Status: Date Created: Drawing Scale: 04.07.2021 1:100 Planning MJB 2021/24 MJB Paper Size: