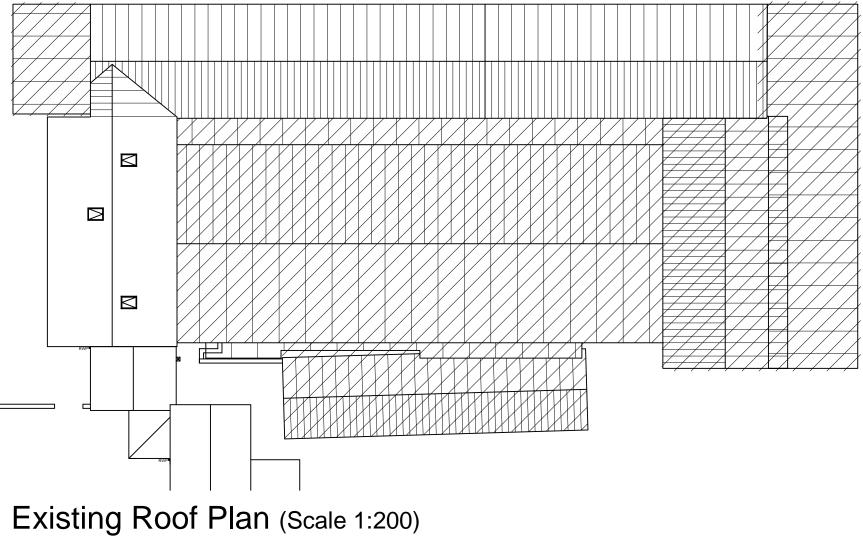

Existing Floor & Roof Plans with Proposed Demolition

2021/24-A1-P103

Drawing Status: Date Created: Drawing Scale: 04.07.2021 1:100 Planning MJB 2021/24 MJB Paper Size: