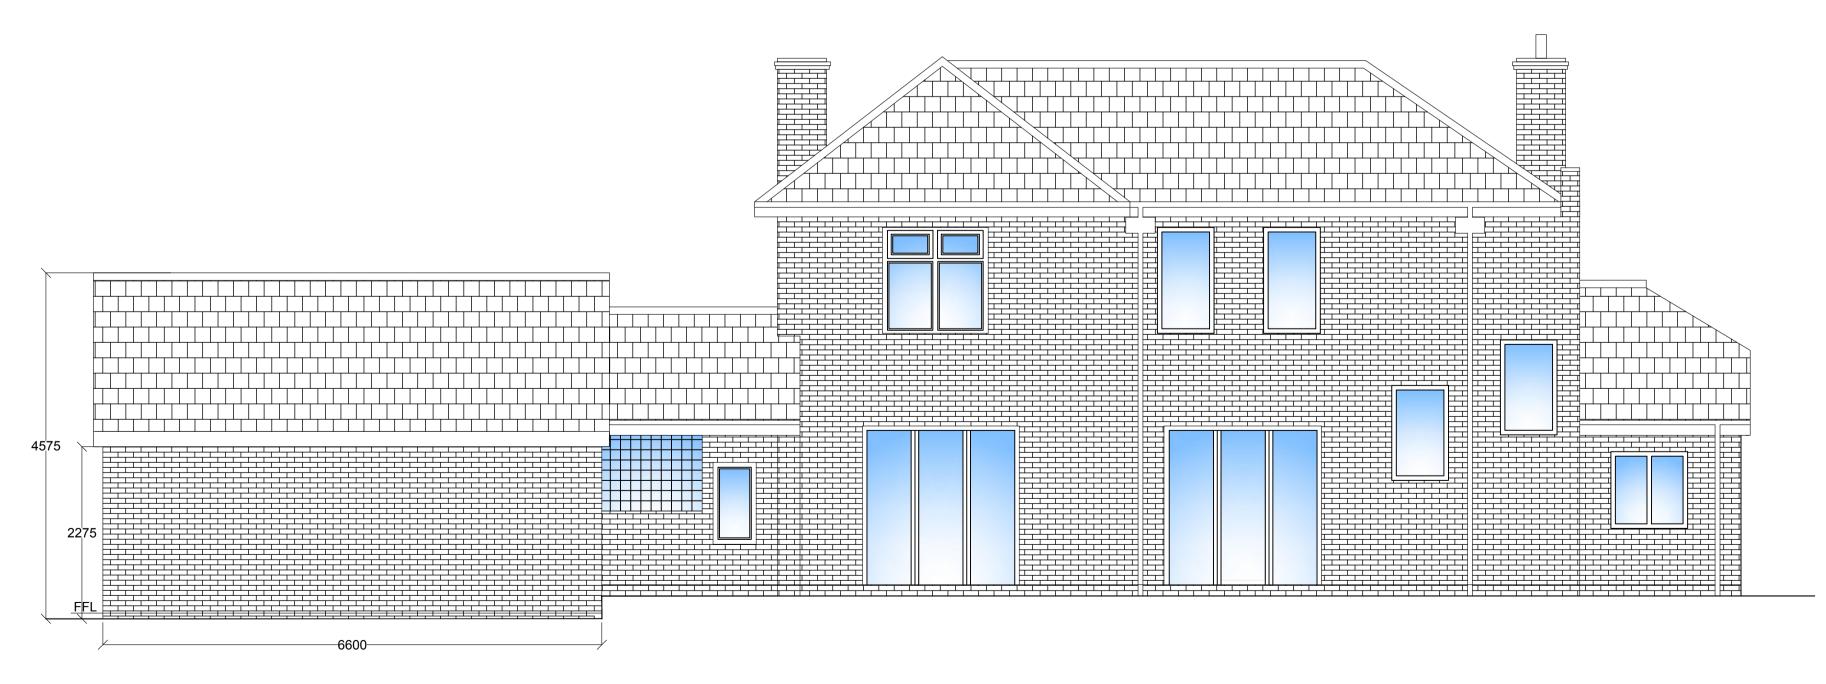

## **PROPOSED REAR ELEVATION**

Note: Contractor is to verify all dimensions and levels on site prior to site works commencement. Under no circumstances are any dimensions or levels to be scaled from this drawing number for the purpose of manufacturing components. Contractor to report any discrepancies to the Designer.

## PROPOSED MATERIALS KEY:

- 1 Roof tiles to match existing
- 2 Composite Sectional Garage Door
- 3 Brickwork to match existing
- (4) PVCu Rainwater Goods and Fascia
- 5 Composite External Door

| REVISION                                                                                                        | DESCRIPTION |          |           |          | DATE |
|-----------------------------------------------------------------------------------------------------------------|-------------|----------|-----------|----------|------|
| -                                                                                                               | DESIGN      |          |           | 14.06.22 |      |
| SCALE                                                                                                           | 1.50        |          | SIGNATURE | DATE     |      |
| 1:50                                                                                                            |             | DRAWN    | BC        | JUN 2022 |      |
| ORIGINAL SIZE<br>A1                                                                                             |             | CHECKED  | BC        | JUN 2022 |      |
|                                                                                                                 |             | APPROVED | BC        | JUN 2022 |      |
| This drawing is copyright and may not be reproduced or made use of unless expressly agreed by BRC Architectural |             |          |           |          |      |
| CLIENT<br>Trees<br>Bar Road<br>Saunby<br>Retford<br>DN22 9EU                                                    |             |          |           |          |      |
| PROJECT<br>Garage Extension & Landscaping                                                                       |             |          |           |          |      |
| BRC Architectural Services<br>Tel: 07932 401 585<br>Email: brcarchitectural@gmail.com                           |             |          |           |          |      |
| TITLE<br>PROPOSED ELEVATIONS                                                                                    |             |          |           |          |      |
| JOB NUMBER                                                                                                      | TREES.      |          |           |          |      |
| DRAWING NUMBER<br>TREES.PL006                                                                                   |             |          |           |          |      |