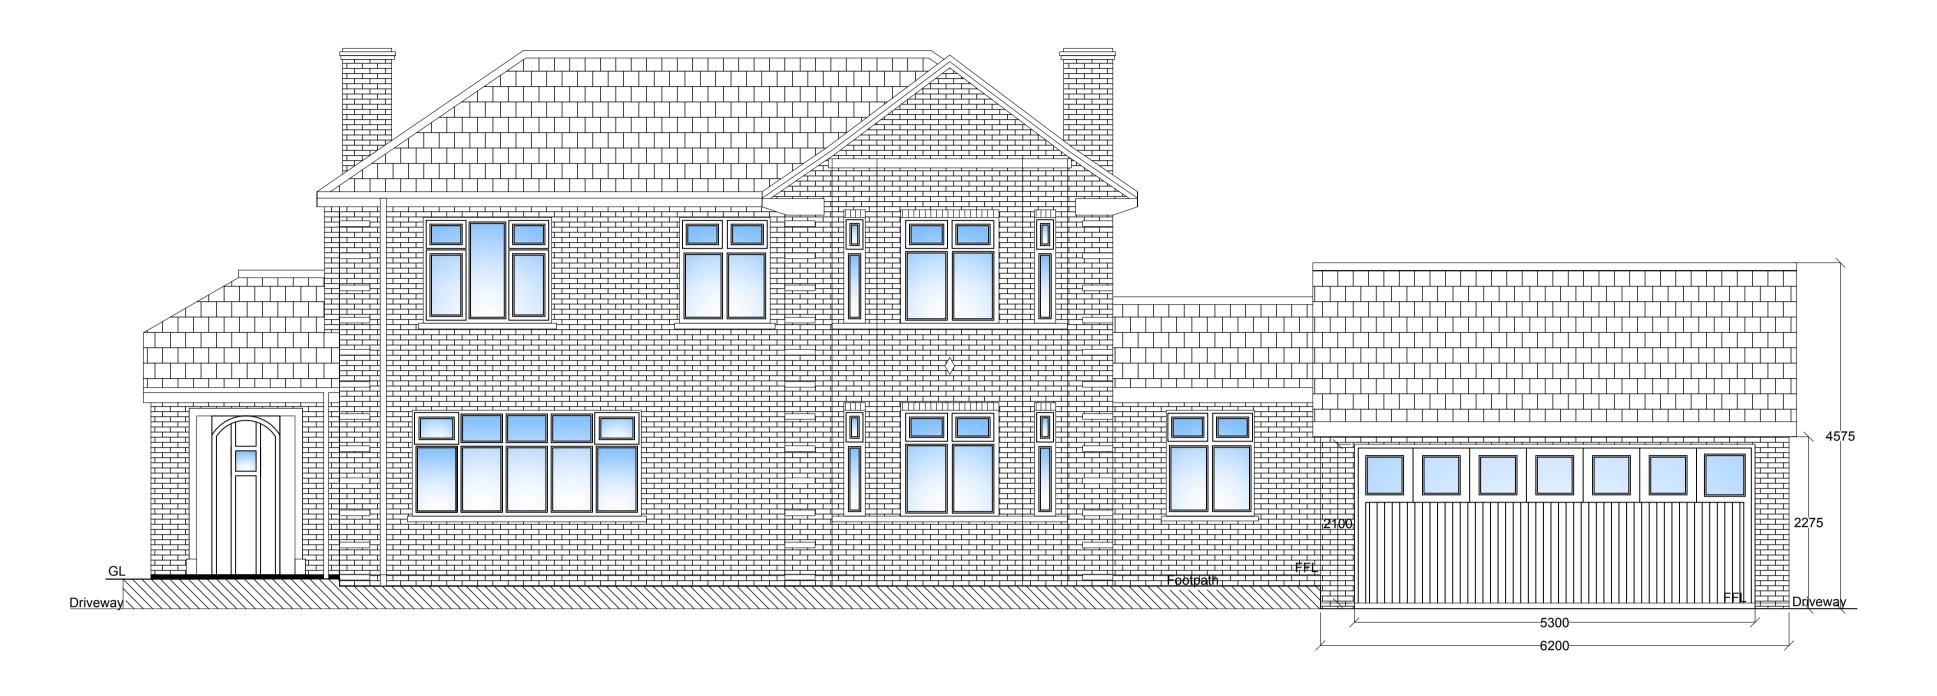

## PROPOSED PRINCIPAL ELEVATION

## PROPOSED MATERIALS KEY:

- 1 Roof tiles to match existing
- 2 Composite Sectional Garage Door
- 3 Brickwork to match existing
- (4) PVCu Rainwater Goods and Fascia
- 5 Composite External Door

| REVISION                                                                                                        | DESCRIPTION |          |           |          | DATE |
|-----------------------------------------------------------------------------------------------------------------|-------------|----------|-----------|----------|------|
| -                                                                                                               | DESIGN      |          |           | 14.06.22 |      |
| SCALE                                                                                                           | 1.50        |          | SIGNATURE | DATE     |      |
| 1:50                                                                                                            |             | DRAWN    | BC        | JUN 2022 |      |
| ORIGINAL SIZE<br>A1                                                                                             |             | CHECKED  | BC        | JUN 2022 |      |
|                                                                                                                 |             | APPROVED | BC        | JUN 2022 |      |
| This drawing is copyright and may not be reproduced or made use of unless expressly agreed by BRC Architectural |             |          |           |          |      |
| CLIENT<br>Trees<br>Bar Road<br>Saunby<br>Retford<br>DN22 9EU                                                    |             |          |           |          |      |
| PROJECT<br>Garage Extension & Landscaping                                                                       |             |          |           |          |      |
| BRC Architectural Services<br>Tel: 07932 401 585<br>Email: brcarchitectural@gmail.com                           |             |          |           |          |      |
| TITLE<br>PROPOSED ELEVATIONS                                                                                    |             |          |           |          |      |
| JOB NUMBER                                                                                                      | TREES.      |          |           |          |      |
| DRAWING NUMBER<br>TREES.PL006                                                                                   |             |          |           |          |      |