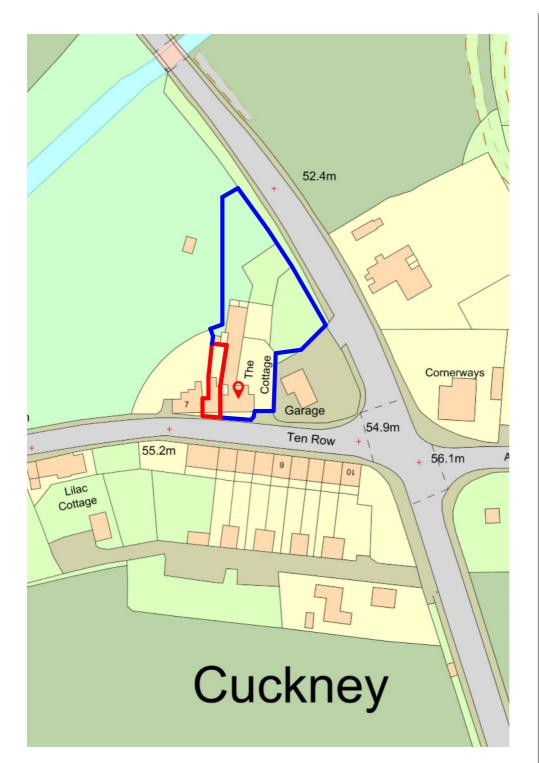

DATE: DESCRIPTION: DRAWN: CHEC

Issued for Planning

09/08/2022

DRAWING SCALE: 1:1250@ A4

KEY PLAN (NTS):

CLIENT:

Mr. & Mrs. Crew

The Cottage, Creswell Road, Cuckney

PROJECT NO: 20680

DRAWING TITLE:

Site Location Plan (Annexe)

DRAWING NO:

 PROJECT
 ORIGIN
 ZONE
 LEVEL
 TYPE
 ROLE
 NO.#
 REVISIT

 CRC
 SEV
 ZZ
 ZZ
 DR
 A
 010003
 PO·

SUITABILITY DESCRIPTION

DRAFT