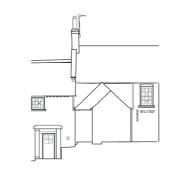

project seek to create:

• New like for like timber framed double glazed windows to be installed in place of the existing windows

The scheme is currently at RIBA Stage 3 Developed Design.



Client

Seven Architecture

Architect



### **2.0 SUMMARY OF PROPOSALS**

The only change proposed to the annexe is the replacement of the existing windows with new high quality timber double glazed windows to match the style of the original windows. This is considered necessary to improve the thermal and acoustic performance of the property, helping to safeguard it's future residential use.

Please also refer to other seven architecture information including 09100 - Heritage Statement 04001 - Window Schedule - Annexe



**Existing Elevation 1** 

Proposed Elevation 1



**Existing Elevation 2** 





Proposed Elevation 2





#### **Existing Elevation 3**



#### Proposed Elevation 3





W-L1-007

#### Seven Harrogate Clarendon House Victoria Avenue Harrogate North Yorkshire HG1 1JD

Tel: 01423 709 807

Seven London 24 Greville Street London EC1N 8SS

Tel: 0203 036 0691

### Seven Manchester Unit 1.3 Waulk Mill 51 Bengal Street Ancoats Manchester M4 6LN Tel: 0161 236 5655

Seven Wales Y Neuadd Lwyd Church Street Dolwyddelan Conwy LL25 OSJ

Tel: 07772 819 425



Company Registration No. 5804088 Website: www.sevenarchitecture.co.uk