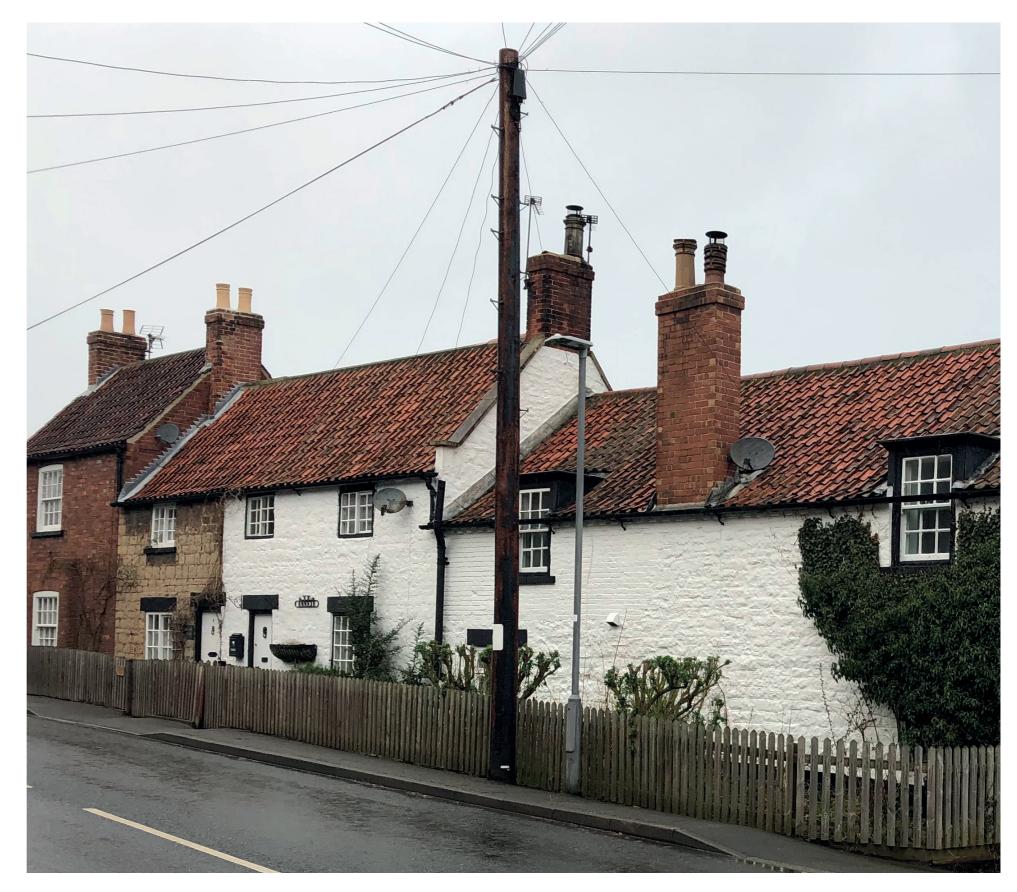

### **2.0 SUMMARY OF PROPOSALS**

The only change proposed to the annexe is the replacement of the existing windows with new high quality timber double glazed windows to match the style of the original windows. This is considered necessary to improve the thermal and acoustic performance of the property, helping to safeguard it's future residential use.

Please also refer to other seven architecture information including 09100 - Heritage Statement 04001 - Window Schedule - Annexe

**Existing Elevation 1** 

Proposed Elevation 1

**Existing Elevation 2** 

Proposed Elevation 2