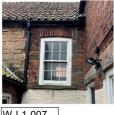

talled in place of the existing windows

The scheme is currently at RIBA Stage 3 Developed Design.



Client

Seven Architecture

Architect



### **2.0 SUMMARY OF PROPOSALS**

The only change proposed to the annexe is the replacement of the existing windows with new high quality timber double glazed windows to match the style of the original windows. This is considered necessary to improve the thermal and acoustic performance of the property, helping to safeguard it's future residential use.

Please also refer to other seven architecture information including 09100 - Heritage Statement 04001 - Window Schedule - Annexe



**Existing Elevation 1** 

Proposed Elevation 1



**Existing Elevation 2** 





Proposed Elevation 2





#### **Existing Elevation 3**



#### Proposed Elevation 3





W-L1-007

#### Seven Harrogate Clarendon House Victoria Avenue Harrogate North Yorkshire HG1 1JD

Tel: 01423 709 807

Seven London 24 Greville Street London EC1N 8SS

Tel: 0203 036 0691

### Seven Manchester Unit 1.3 Waulk Mill 51 Bengal Street Ancoats Manchester M4 6LN Tel: 0161 236 5655

Seven Wales Y Neuadd Lwyd Church Street Dolwyddelan Conwy LL25 OSJ

Tel: 07772 819 425



Company Registration No. 5804088 Website: www.sevenarchitecture.co.uk