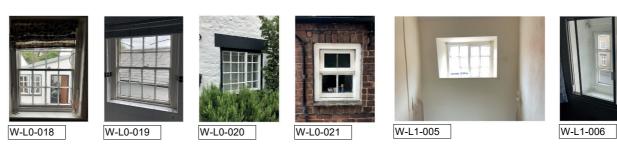

### **2.0 SUMMARY OF PROPOSALS**

The only change proposed to the annexe is the replacement of the existing windows with new high quality timber double glazed windows to match the style of the original windows. This is considered necessary to improve the thermal and acoustic performance of the property, helping to safeguard it's future residential use.

Please also refer to other seven architecture information including 09100 - Heritage Statement 04001 - Window Schedule - Annexe

**Existing Elevation 1** 

Proposed Elevation 1

**Existing Elevation 2** 

Proposed Elevation 2