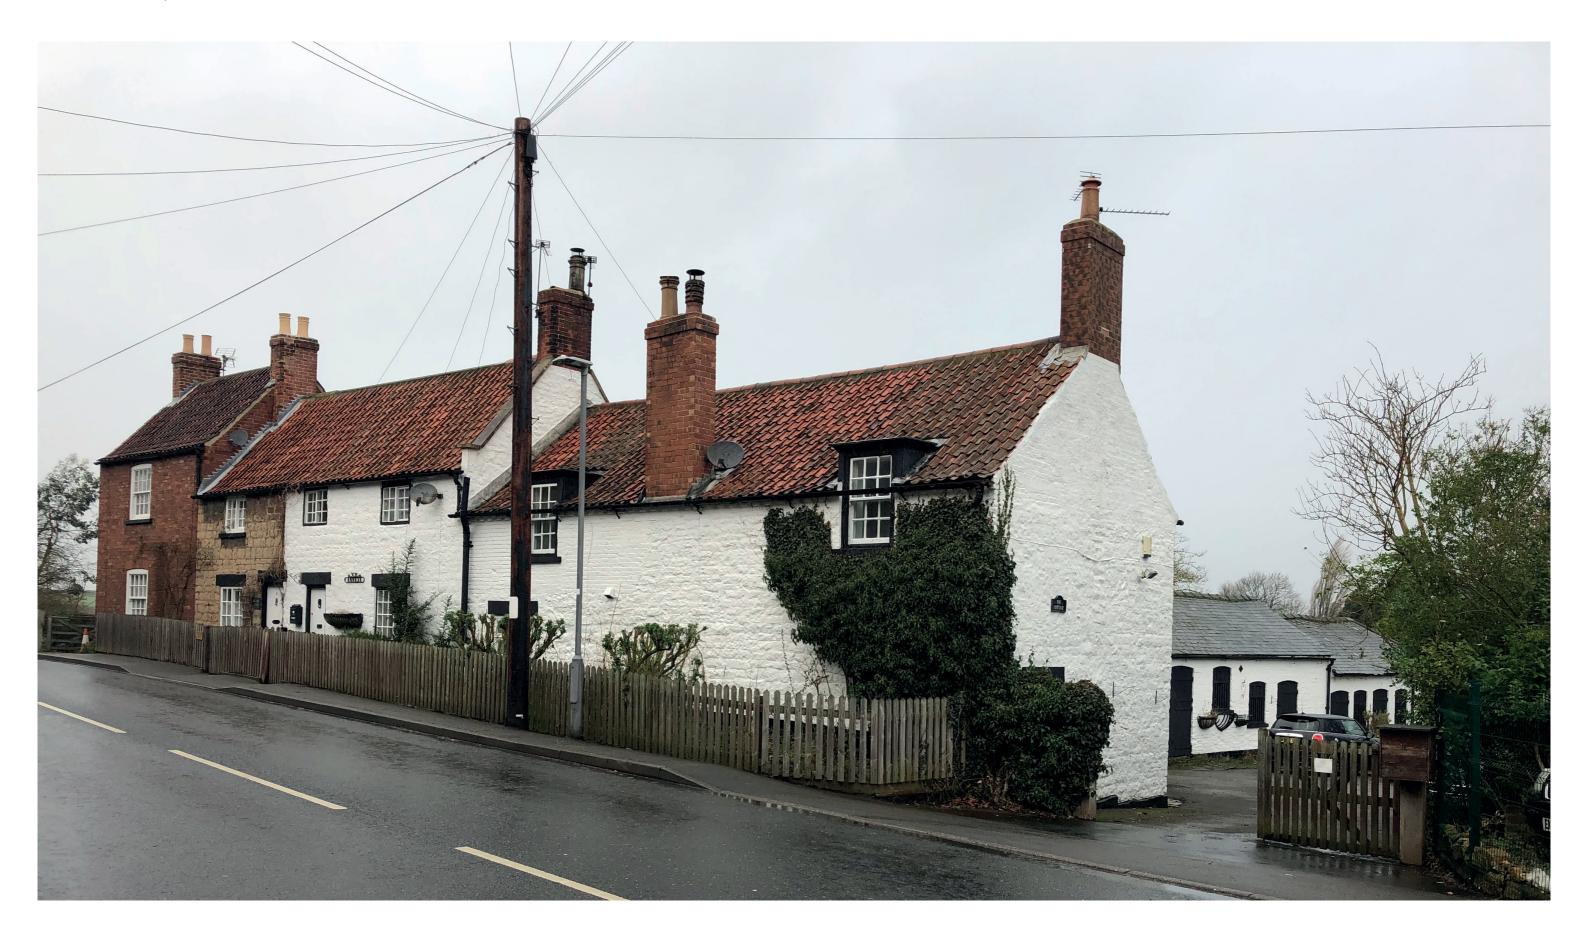

### **2.0 SUMMARY OF PROPOSALS**

The only change proposed to the annexe is the replacement of the existing windows with new high quality timber double glazed windows to match the style of the original windows. This is considered necessary to improve the thermal and acoustic performance of the property, helping to safeguard it's future residential use.

Please also refer to other seven architecture information including 09100 - Heritage Statement 04001 - Window Schedule - Annexe

**Existing Elevation 1** 

Proposed Elevation 1

**Existing Elevation 2** 

Proposed Elevation 2