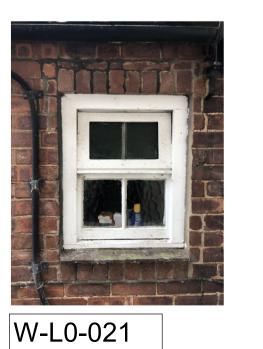

**Existing Elevation 1** 

≷ W-L1-005

≷ W-L1-006

**Existing Elevation 2** 

**Proposed Elevation 1** 

≷ W-L1-006

W-L0-018 W-L0-019

W-L0-020