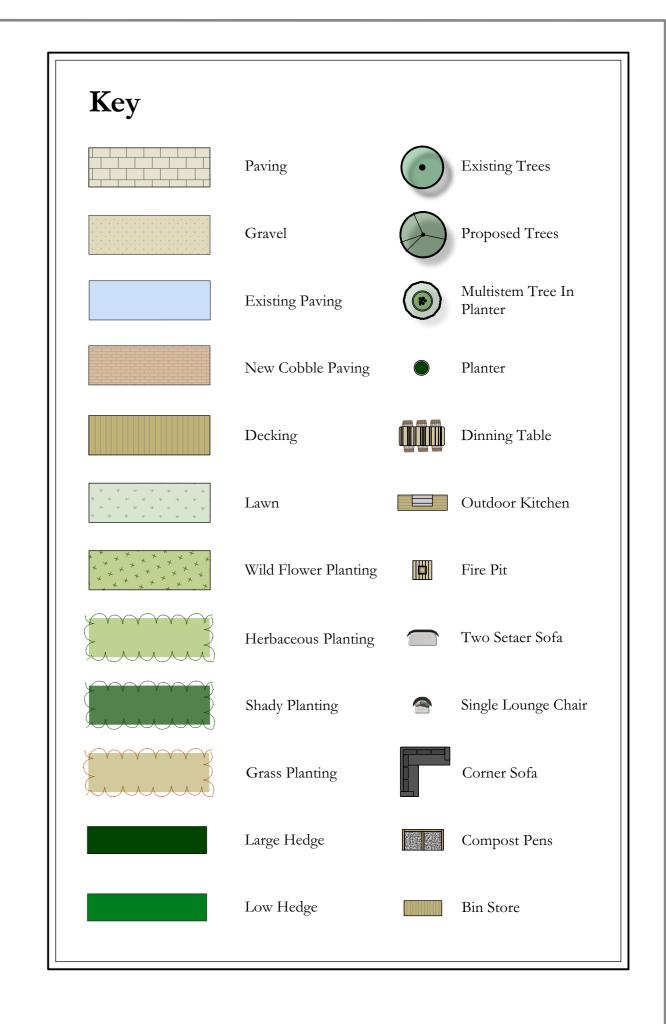

## High Ridge Proposed Landscape Site Plan

| All dimensions to be checked by contractor on site prior to providing final quotation.                |                                                        |                       |
|-------------------------------------------------------------------------------------------------------|--------------------------------------------------------|-----------------------|
| Design subject to obtaining any relevant planning permissions and any necessary building regulations. |                                                        |                       |
| All finished surfaces                                                                                 | All finished surfaces to be a minimum 150mm below DPC. |                       |
| Construction Plan not to be scaled from please see setting out plan for dimensions.                   |                                                        |                       |
| This drawing is not to be scaled from. Please see setting out plan for site dimensions                |                                                        |                       |
|                                                                                                       |                                                        |                       |
| Revision: Date: 00.00.00 Rev Notes:                                                                   |                                                        |                       |
| Project Title: High Ridge Proposed Landscape Site Plan                                                |                                                        |                       |
| NORTH                                                                                                 | Sqm Overall:                                           |                       |
|                                                                                                       | Drawing Recived And<br>Reviewed By Landscaper          | Please Initial & Date |
|                                                                                                       | Check By:                                              |                       |

**Scale:** 1/100 @ A1

Drawing No: 4A1

**Drawing Status:** 

**BESTALL** 

Drawn By: PLR

**Date:** 21/06/22

Bestall & Co, The Garden Design Studio, The Stables Courtyard, Renishaw Hall, Nr Sheffield, S21 3WB

E - hello@bestall.co T - 01246439340 www.bestall.co.uk