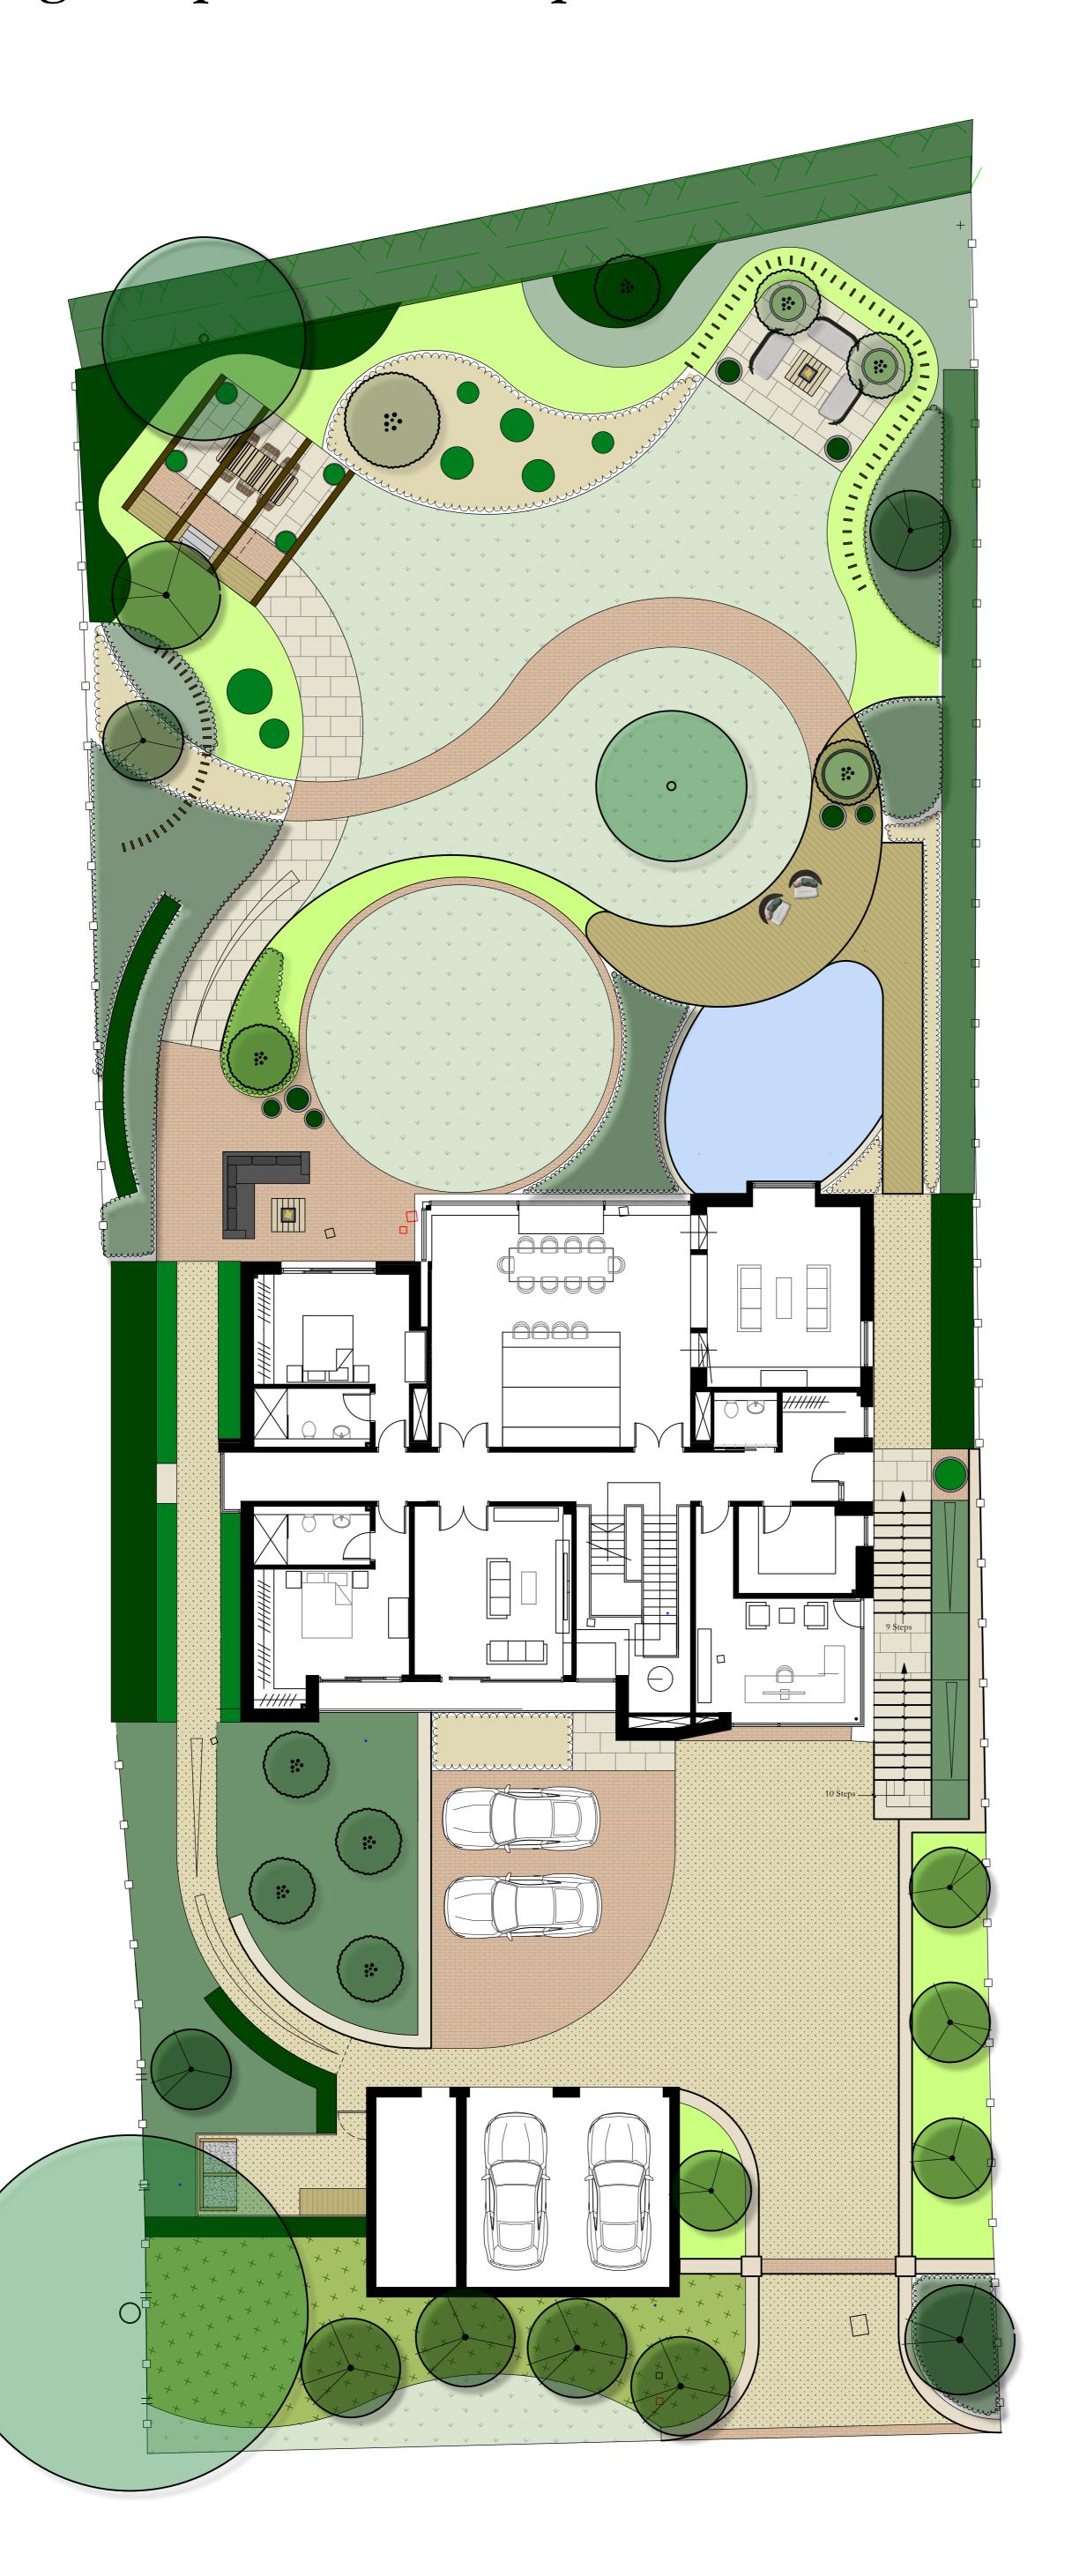

## High Ridge Proposed Landscape Site Plan

| All dimensions to be checked by contractor on site prior to providing final quotation.                |                                                        |                       |
|-------------------------------------------------------------------------------------------------------|--------------------------------------------------------|-----------------------|
| Design subject to obtaining any relevant planning permissions and any necessary building regulations. |                                                        |                       |
| All finished surfaces                                                                                 | All finished surfaces to be a minimum 150mm below DPC. |                       |
| Construction Plan not to be scaled from please see setting out plan for dimensions.                   |                                                        |                       |
| This drawing is not to be scaled from. Please see setting out plan for site dimensions                |                                                        |                       |
|                                                                                                       |                                                        |                       |
| Revision: Date: 00.00.00 Rev Notes:                                                                   |                                                        |                       |
| Project Title: High Ridge Proposed Landscape Site Plan                                                |                                                        |                       |
| NORTH                                                                                                 | Sqm Overall:                                           |                       |
|                                                                                                       | Drawing Recived And<br>Reviewed By Landscaper          | Please Initial & Date |
|                                                                                                       | Check By:                                              |                       |

**Scale:** 1/100 @ A1

Drawing No: 4A1

**Drawing Status:** 

**BESTALL** 

Drawn By: PLR

**Date:** 21/06/22

Bestall & Co, The Garden Design Studio, The Stables Courtyard, Renishaw Hall, Nr Sheffield, S21 3WB

E - hello@bestall.co T - 01246439340 www.bestall.co.uk