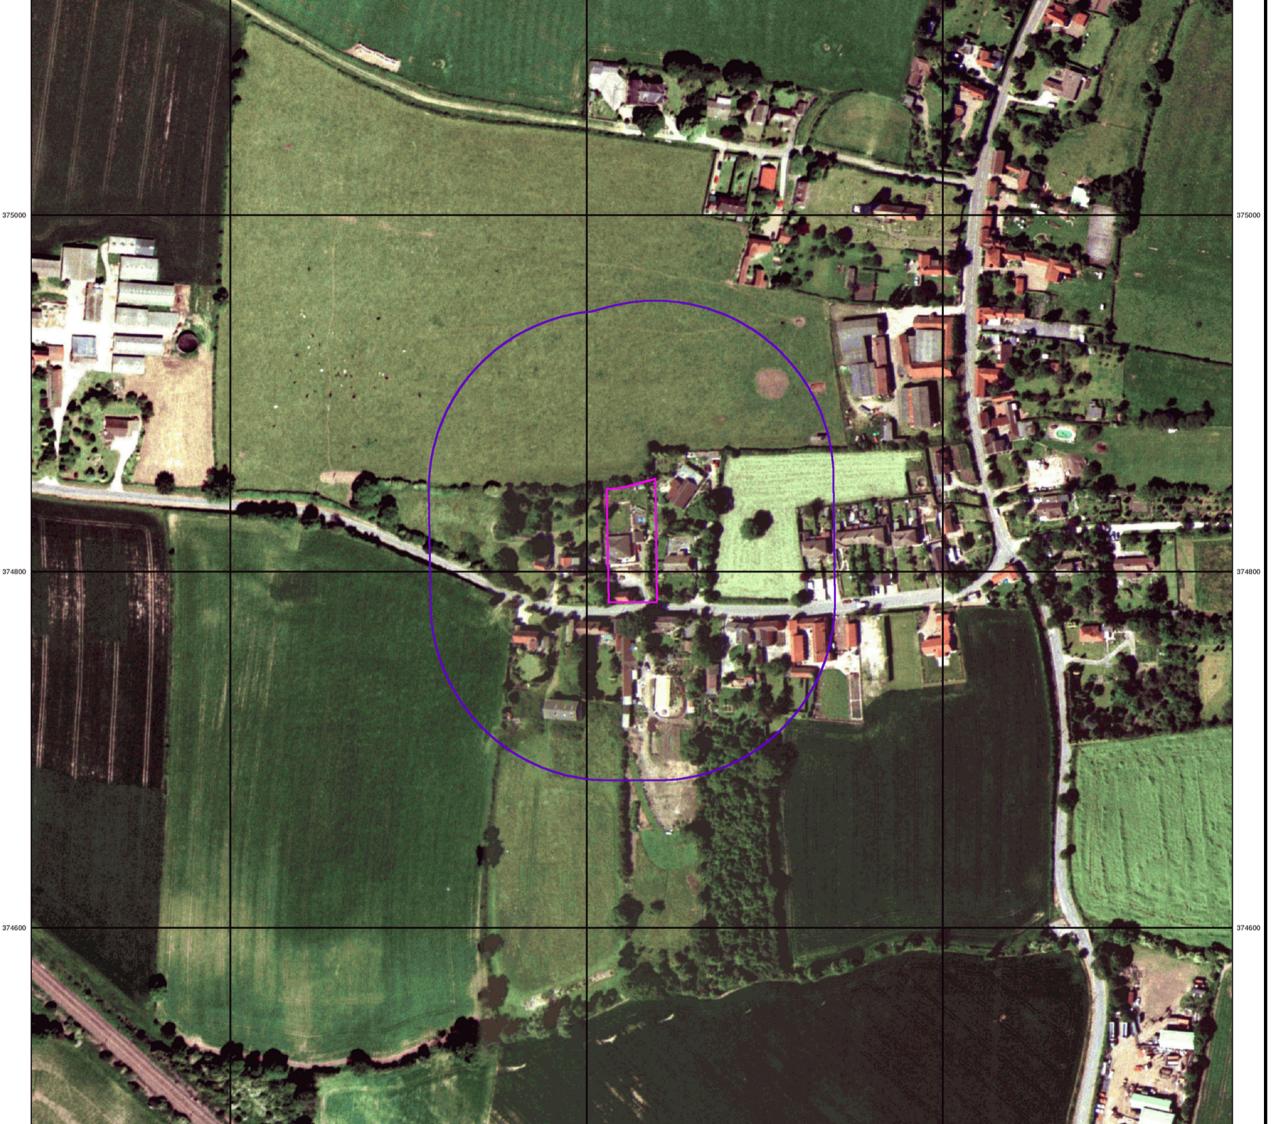

## **Historical Aerial Photography** Published 1999

This aerial photography was produced by Getmapping, these vertical aerial photographs provide a seamless, full colour survey of the whole of Great Britain

## **Historical Aerial Photography - Segment A13**

## Order Details

Order Number: 295661802\_1\_1 Customer Ref: GEOL22-8392 National Grid Reference: 473830, 374820 Site Area (Ha): Search Buffer (m): 0.18 100

**Site Details**Land at Top Street, Askham, Newark, NG22 0RP