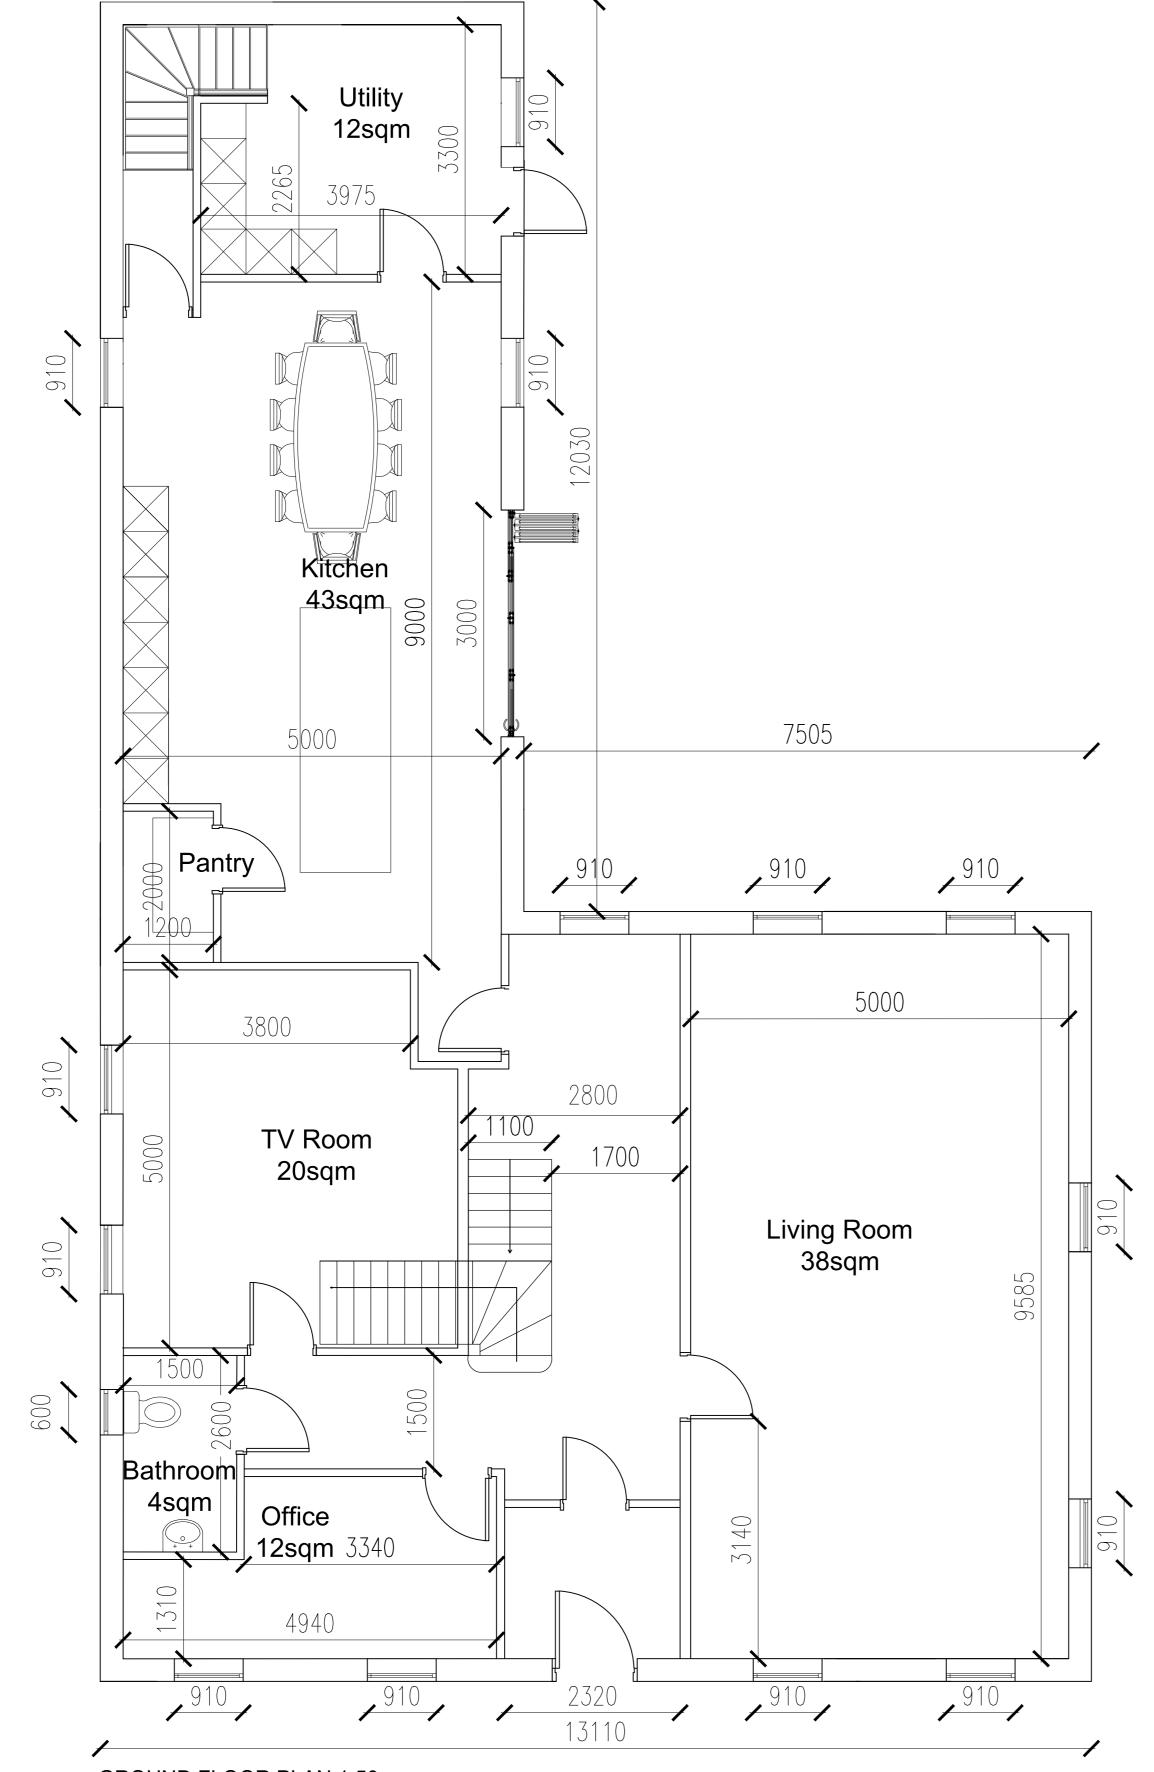

Notes

Figured dimensions only to be taken from this drawing. Do not scale.If in doubt ask. Rev Date Drawn Description

GROUND FLOOR PLAN 1:50

| MaxDesign Consultancy                                              |                                                   |                        |      |
|--------------------------------------------------------------------|---------------------------------------------------|------------------------|------|
| Meteor House, First Avenue, RHADS Business Park, Doncaster DN9 3GA |                                                   |                        |      |
| t: 01302 378383<br>e: design@maxdesignconsult                      | m: 07734 939 044<br>w: maxdesignconsultancy.co.uk |                        |      |
| status:<br>Planning                                                |                                                   |                        |      |
| client:<br>K.BOOTH                                                 |                                                   |                        |      |
| project:<br>Cross St, Sturton Le-Steeple                           |                                                   |                        |      |
| title:<br>Ground Floor Plan                                        |                                                   |                        |      |
| scale:<br>1:50 @ A1                                                | <sup>date:</sup><br>MAR 2016                      |                        |      |
| project no.:<br>1616                                               | drawn:<br>MJ                                      | number:<br><b>r-02</b> | rev: |