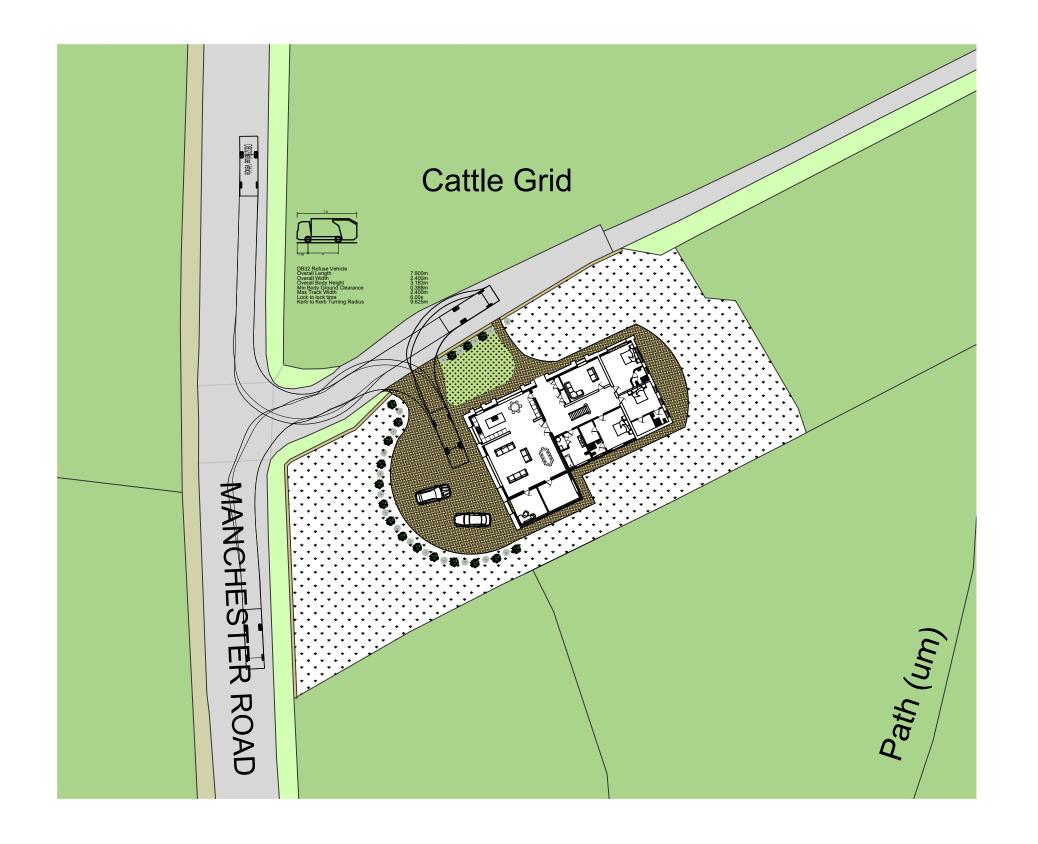

swept path analysis showing access / egress for standard L.A. refuse vehicle (1:500)

PROJECT DESCRIPTION

Proposed conversion of disused farm building into dwelling house

PROJECT ADDRESS

Hlgher Gibfield Barn Manchester Road Burnley

DRAWING TITLE

Indicative vehicular access arrangement

| _ | ш |            |       |         |  |
|---|---|------------|-------|---------|--|
|   | Π | DATE DRAWN | DRAWN | CHECKED |  |
|   |   | January    |       |         |  |
| _ | Н |            |       |         |  |