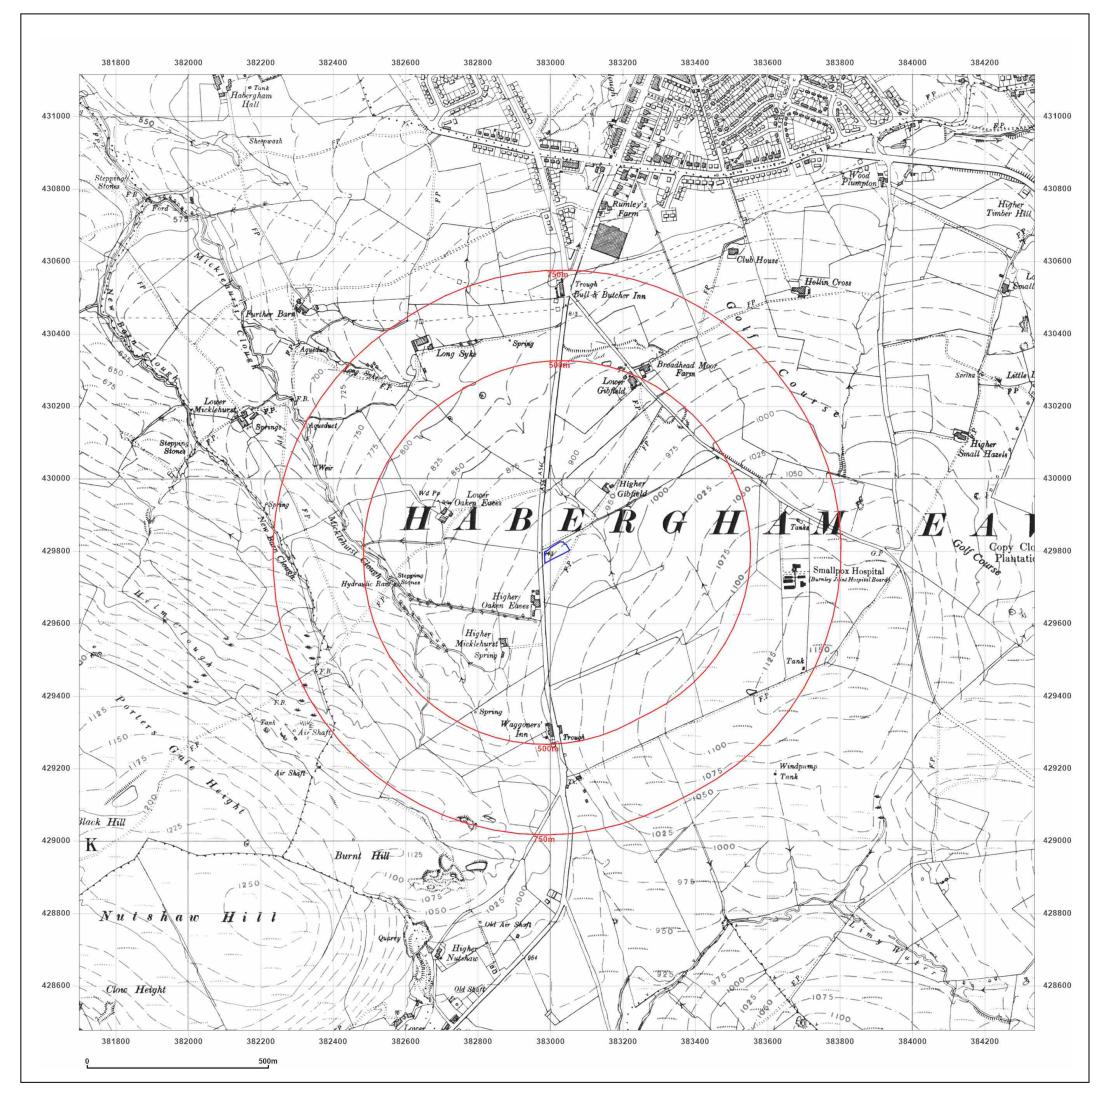

© Crown copyright and database rights 2018 Ordnance Survey 100035207

Production date: 25 October 2021

HIGHER GIBFIELD FARM, MANCHESTER ROAD, BURNLEY, BB11 5NS

| Client Ref:<br>Report Ref:<br>Grid Ref: | Guest<br>GS-8285335<br>383017, 429796 |
|-----------------------------------------|---------------------------------------|
| Map Name:                               | County Series                         |
| Map date:                               | 1931                                  |
| Scale:                                  | 1:10,560                              |
| Printed at:                             | 1:10,560                              |

Surveyed 1844 Revised 1931 Edition 1931 Copyright N/A Levelled N/A

Produced by Groundsure Insights T: 08444 159000 E: info@groundsure.com W: www.groundsure.com

© Crown copyright and database rights 2018 Ordnance Survey 100035207