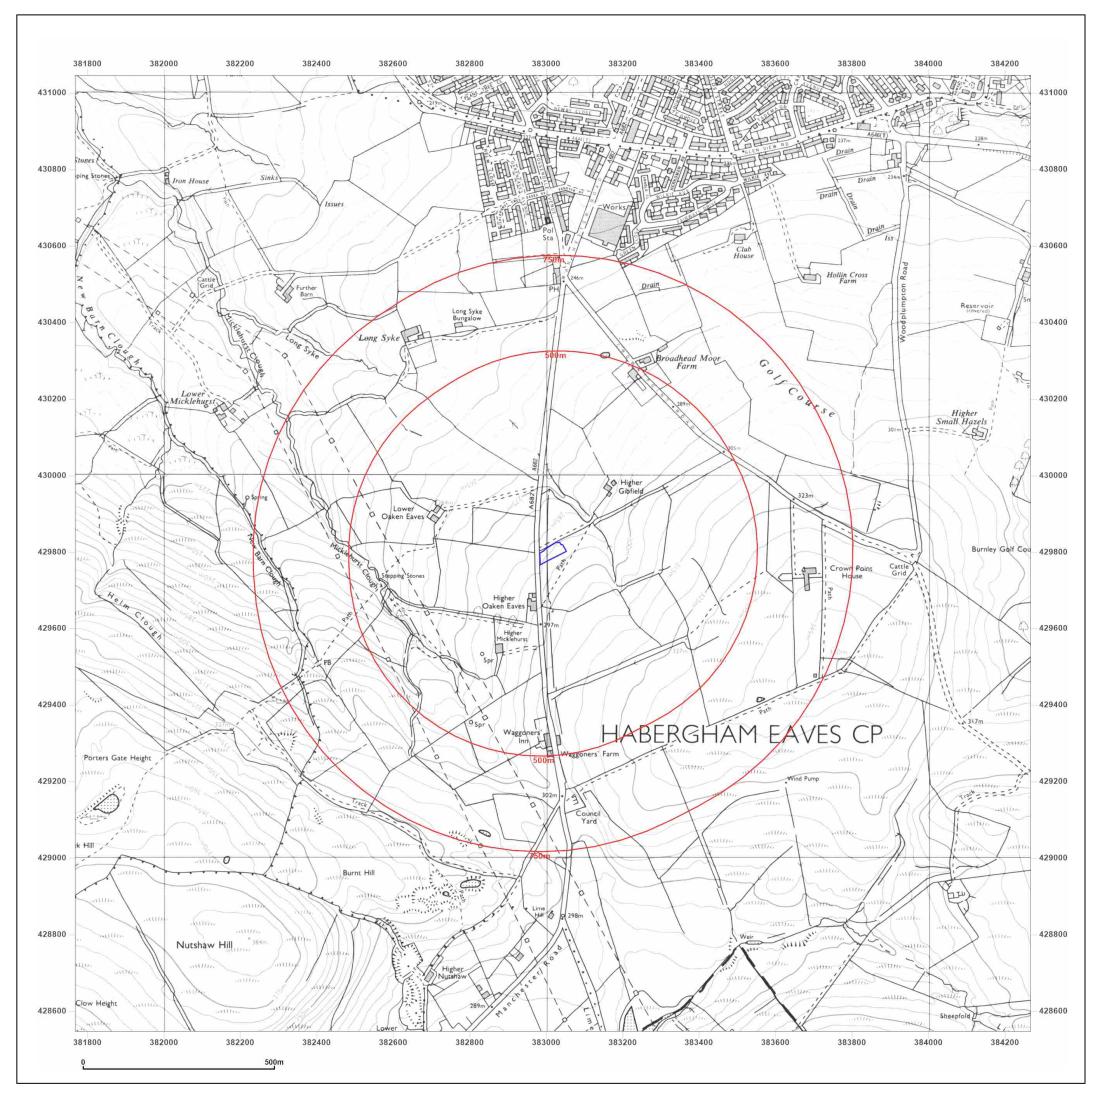

HIGHER GIBFIELD FARM, MANCHESTER ROAD, BURNLEY, BB11 5NS

| Client Ref:<br>Report Ref:<br>Grid Ref: | Guest<br>GS-8285335<br>383017, 429796 |
|-----------------------------------------|---------------------------------------|
| Map Name:                               | National Grid                         |
| Map date:                               | 1986-1989                             |

Scale: 1:10,000

Printed at: 1:10,000

Edition N/A

Copyright N/A

Levelled N/A

Produced by Groundsure Insights T: 08444 159000 E: info@groundsure.com W: www.groundsure.com

© Crown copyright and database rights 2018 Ordnance Survey 100035207