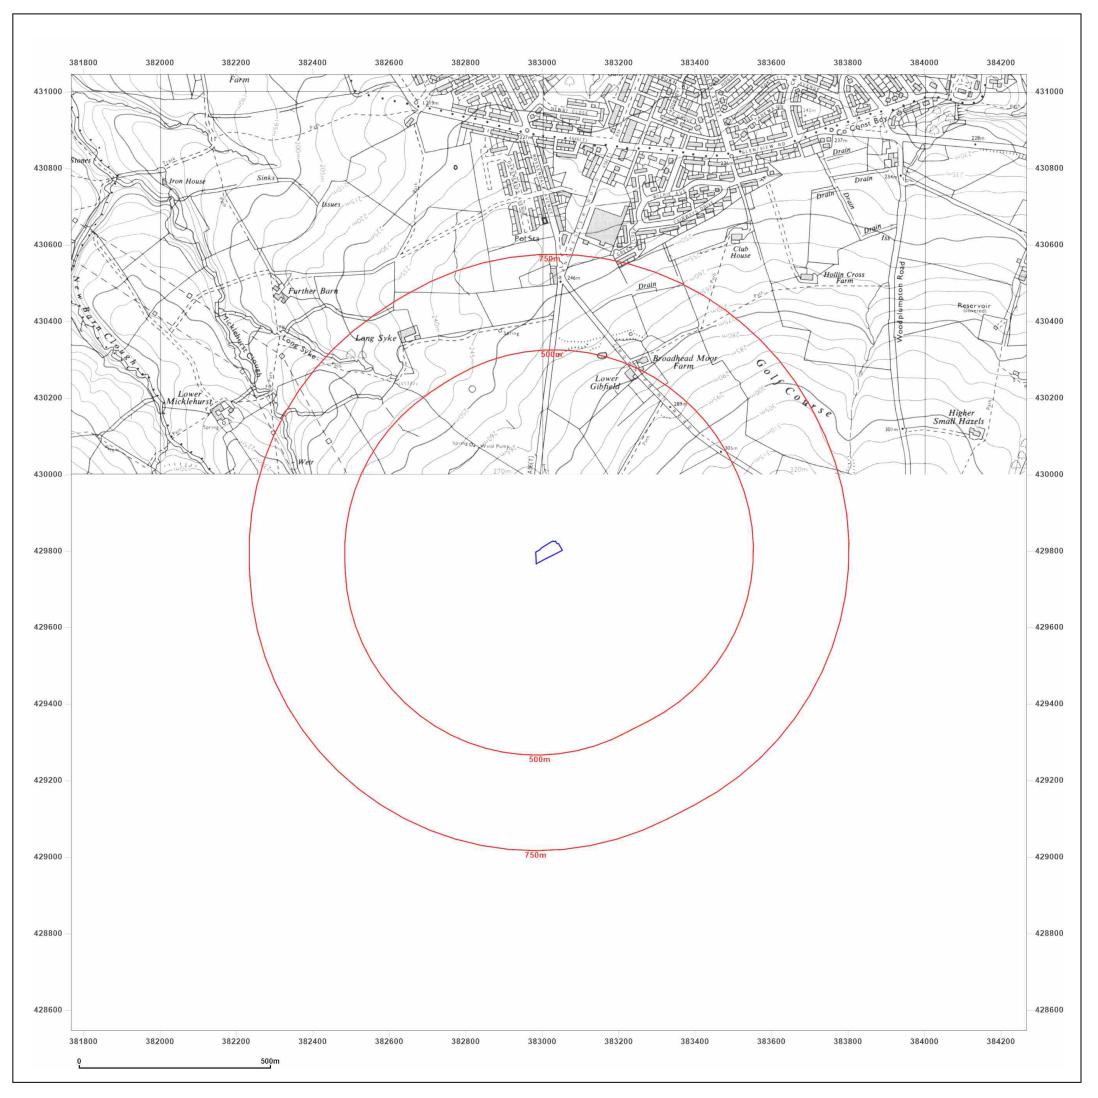

| Client Ref:<br>Report Ref:<br>Grid Ref: | Guest<br>GS-8285335<br>383017, 429796 |
|-----------------------------------------|---------------------------------------|
| Map Name:                               | Provisional                           |
| Map date:                               | 1965                                  |
| Scale:                                  | 1:10,560                              |
| Printed at:                             | 1:10,560                              |

Produced by Groundsure Insights T: 08444 159000 E: info@groundsure.com W: www.groundsure.com

© Crown copyright and database rights 2018 Ordnance Survey 100035207

Production date: 25 October 2021

HIGHER GIBFIELD FARM, MANCHESTER ROAD, BURNLEY, BB11 5NS