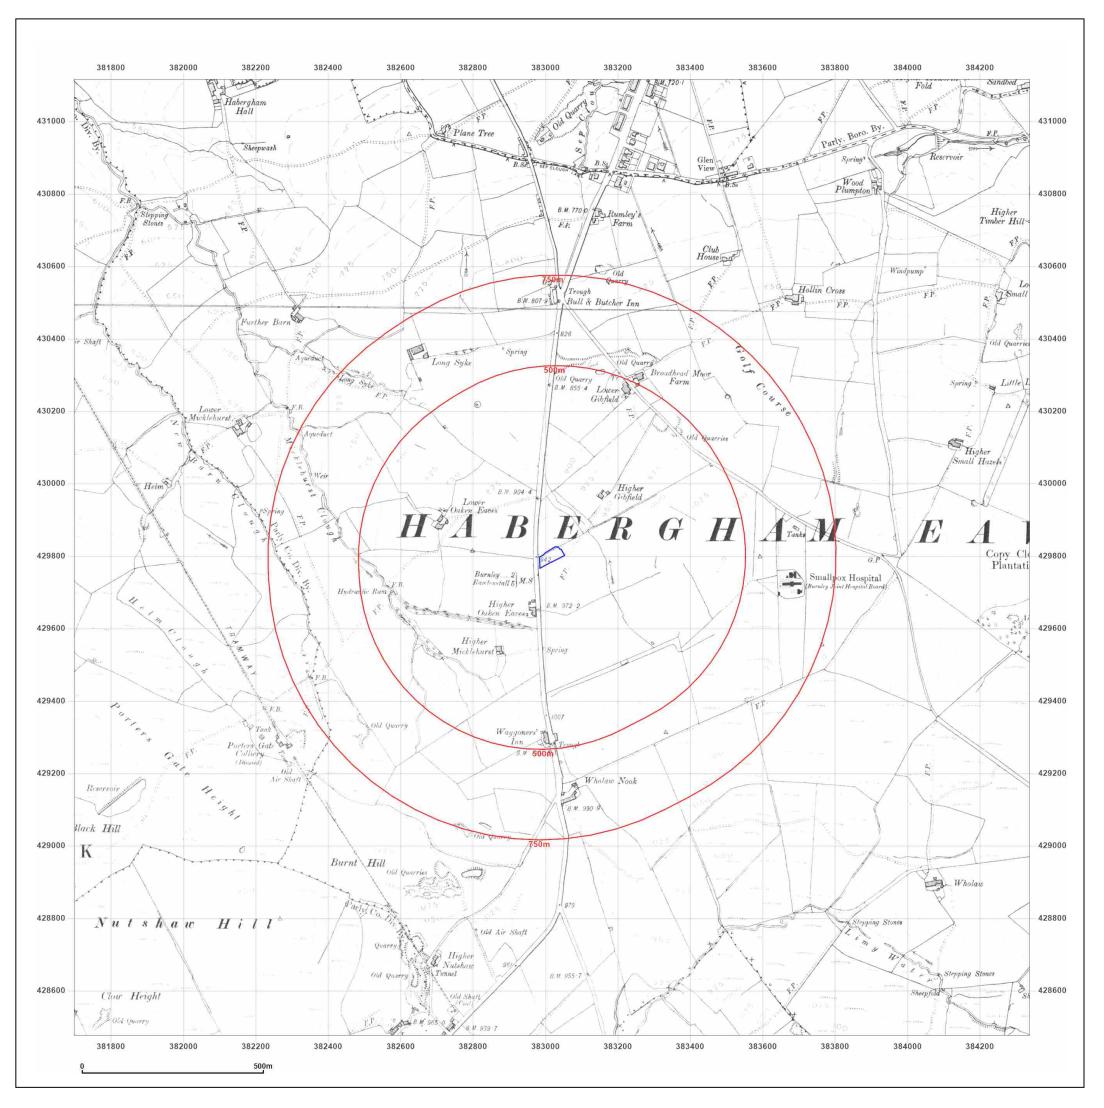

### Site Details:

HIGHER GIBFIELD FARM, MANCHESTER ROAD, BURNLEY, BB11 5NS

| Client Ref:<br>Report Ref:<br>Grid Ref: | Guest<br>GS-8285335<br>383017, 429796 |
|-----------------------------------------|---------------------------------------|
| Map Name:                               | County Series                         |
| Map date:                               | 1891-1892                             |
| Scale:                                  | 1:10,560                              |
| Printed at:                             | 1:10,560                              |

Surveyed 1891 Revised 1891 Edition N/A Copyright N/A Levelled N/A

Surveyed 1892 Revised 1892 Edition N/A Copyright N/A Levelled N/A

Produced by Groundsure Insights T: 08444 159000 E: info@groundsure.com W: www.groundsure.com