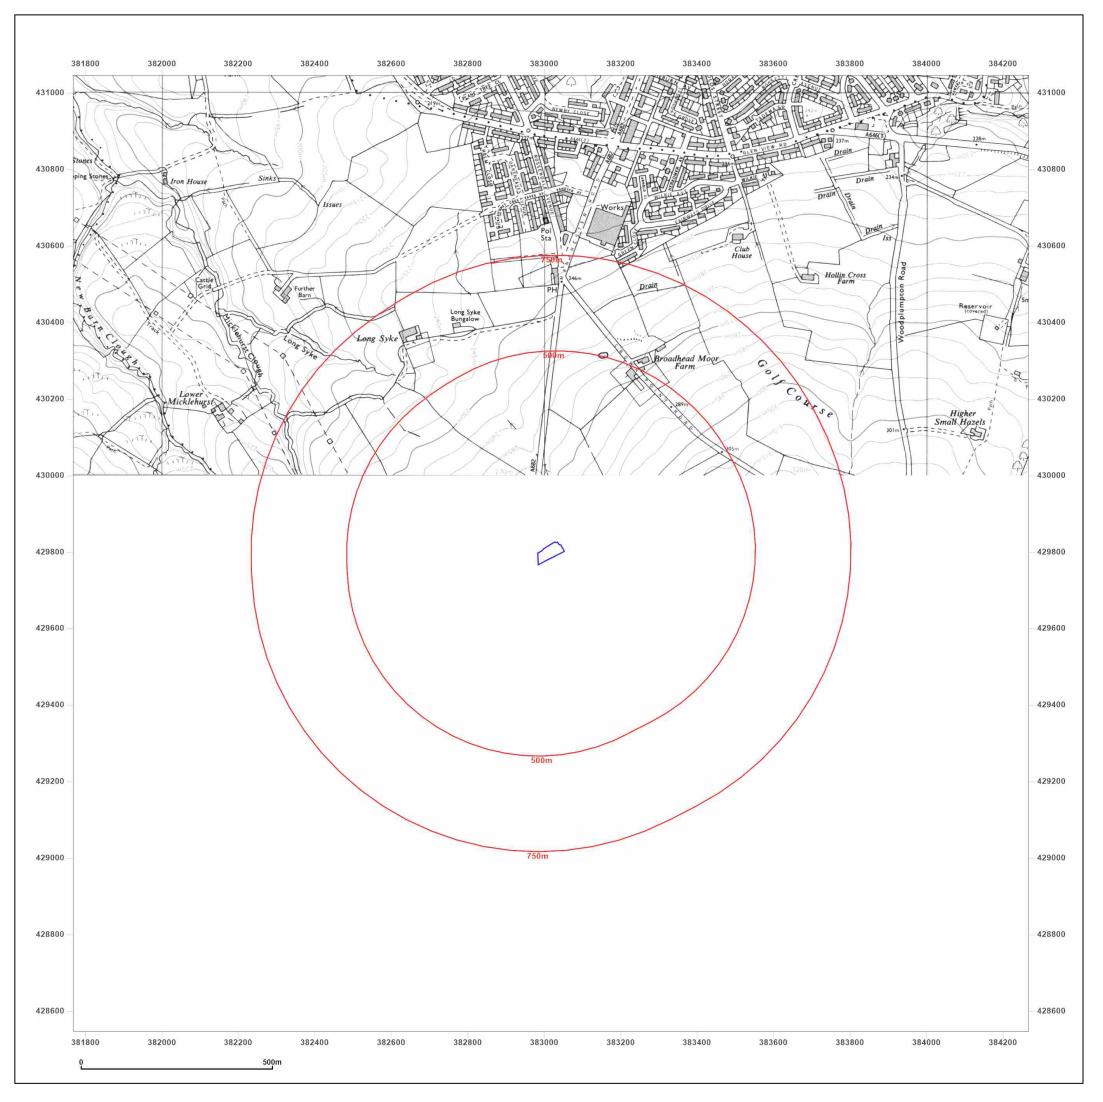

Production date: 25 October 2021

HIGHER GIBFIELD FARM, MANCHESTER ROAD, BURNLEY, BB11 5NS

| Client Ref:<br>Report Ref:<br>Grid Ref: | Guest<br>GS-8285335<br>383017, 429796 |  |
|-----------------------------------------|---------------------------------------|--|
| Map Name:                               | National Grid                         |  |
| Map date:                               | 1988                                  |  |
| Scale:                                  | 1:10,000                              |  |