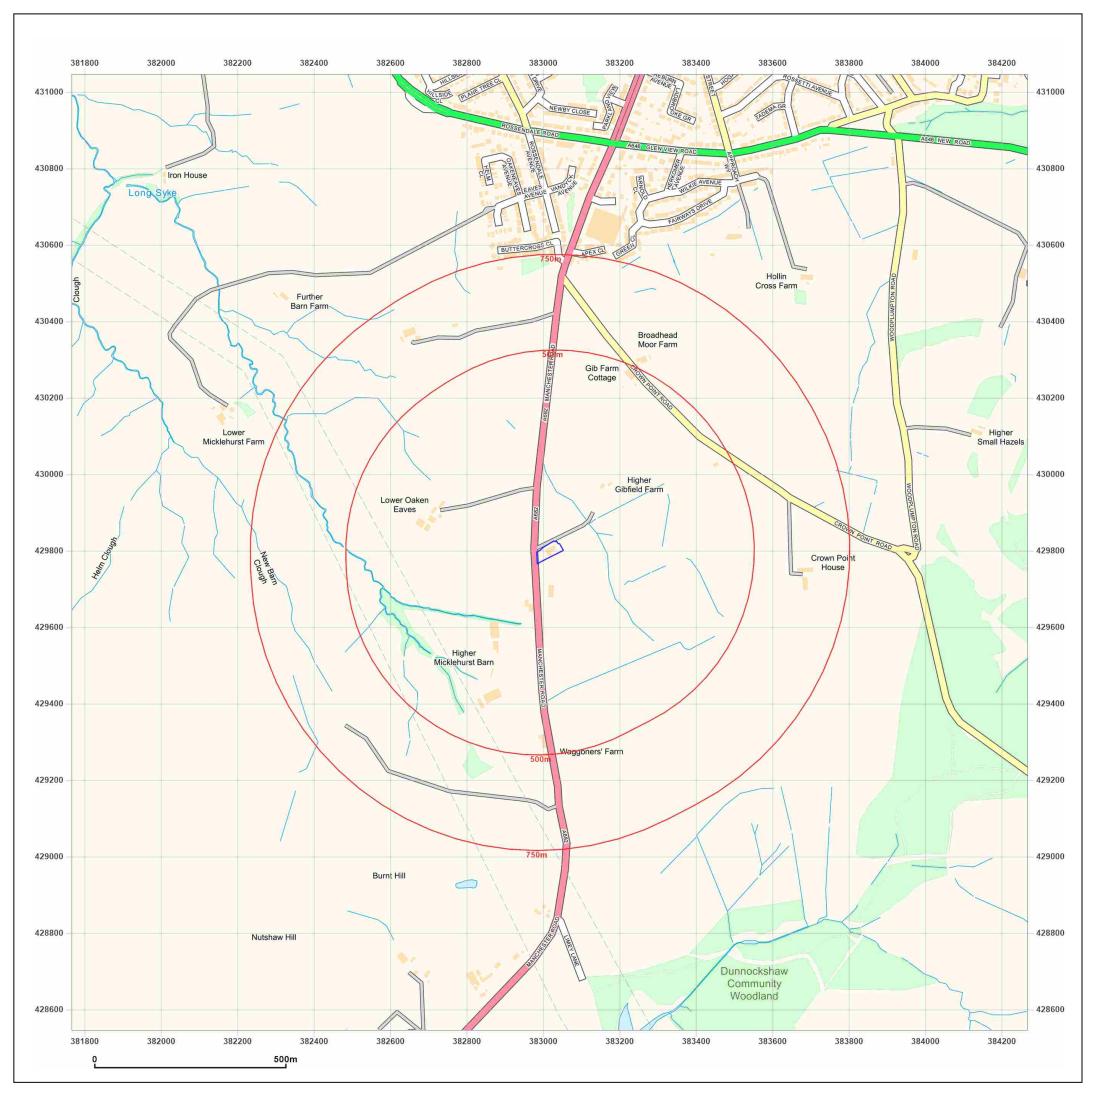

HIGHER GIBFIELD FARM, MANCHESTER ROAD, BURNLEY, BB11 5NS

| Client Ref:<br>Report Ref:<br>Grid Ref: | Guest<br>GS-8285335<br>383017, 429796 |     |
|-----------------------------------------|---------------------------------------|-----|
| Map Name:                               | National Grid                         | N   |
| Map date:                               | 2021                                  | w A |
| Scale:                                  | 1:10,000                              | Ϋ́Υ |
| Printed at:                             | 1:10,000                              | S   |

E

Produced by Groundsure Insights T: 08444 159000 E: info@groundsure.com W: www.groundsure.com

© Crown copyright and database rights 2018 Ordnance Survey 100035207

Production date: 25 October 2021