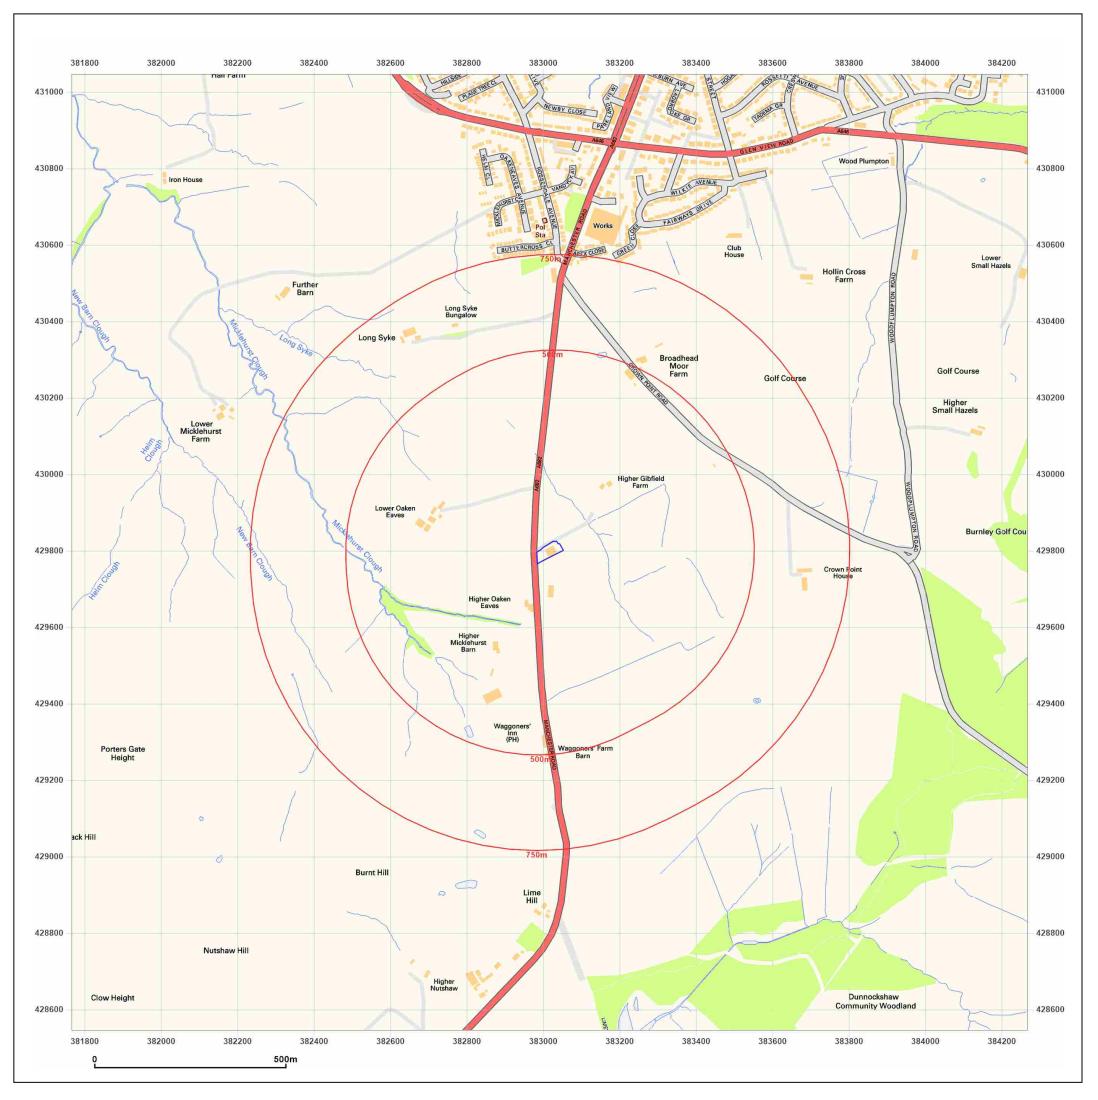

HIGHER GIBFIELD FARM, MANCHESTER ROAD, BURNLEY, BB11 5NS

| Client Ref:<br>Report Ref:<br>Grid Ref: | Guest<br>GS-8285335<br>383017, 429796 |
|-----------------------------------------|---------------------------------------|
| Map Name:                               | National Grid                         |
| Map date:                               | 2010                                  |
| Scale:                                  | 1:10,000                              |
| Printed at:                             | 1:10.000                              |

Ν

**-**W

E

Produced by Groundsure Insights T: 08444 159000 E: info@groundsure.com W: www.groundsure.com

© Crown copyright and database rights 2018 Ordnance Survey 100035207

Production date: 25 October 2021