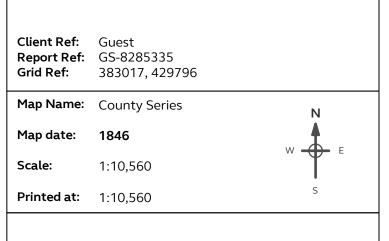

#### Site Details:

HIGHER GIBFIELD FARM, MANCHESTER ROAD, BURNLEY, BB11 5NS

| Client Ref:<br>Report Ref:<br>Grid Ref: | Guest<br>GS-8285335<br>383017, 429796 |  |
|-----------------------------------------|---------------------------------------|--|
| Map Name:                               | County Series                         |  |
| Map date:                               | 1909-1910                             |  |
| Scale:                                  | 1:10,560                              |  |
| Printed at:                             | 1:10,560                              |  |

Surveyed 1844 Revised 1910 Edition N/A Copyright N/A Levelled N/A

Surveyed 1844 Revised 1909 Edition N/A Copyright N/A Levelled N/A

Produced by Groundsure Insights T: 08444 159000 E: info@groundsure.com W: www.groundsure.com