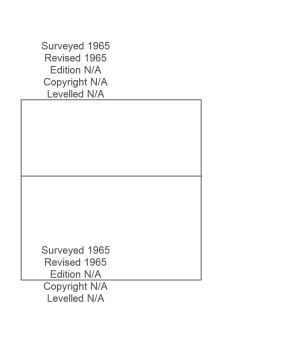

| Client Ref:<br>Report Ref:<br>Grid Ref: | Guest<br>GS-8285335<br>383017, 429796 |
|-----------------------------------------|---------------------------------------|
| Map Name:                               | Provisional                           |
| Map date:                               | 1965                                  |
| Scale:                                  | 1:10,560                              |
| Printed at:                             | 1:10,560                              |

Produced by Groundsure Insights T: 08444 159000 E: info@groundsure.com W: www.groundsure.com

© Crown copyright and database rights 2018 Ordnance Survey 100035207

Production date: 25 October 2021

HIGHER GIBFIELD FARM, MANCHESTER ROAD, BURNLEY, BB11 5NS