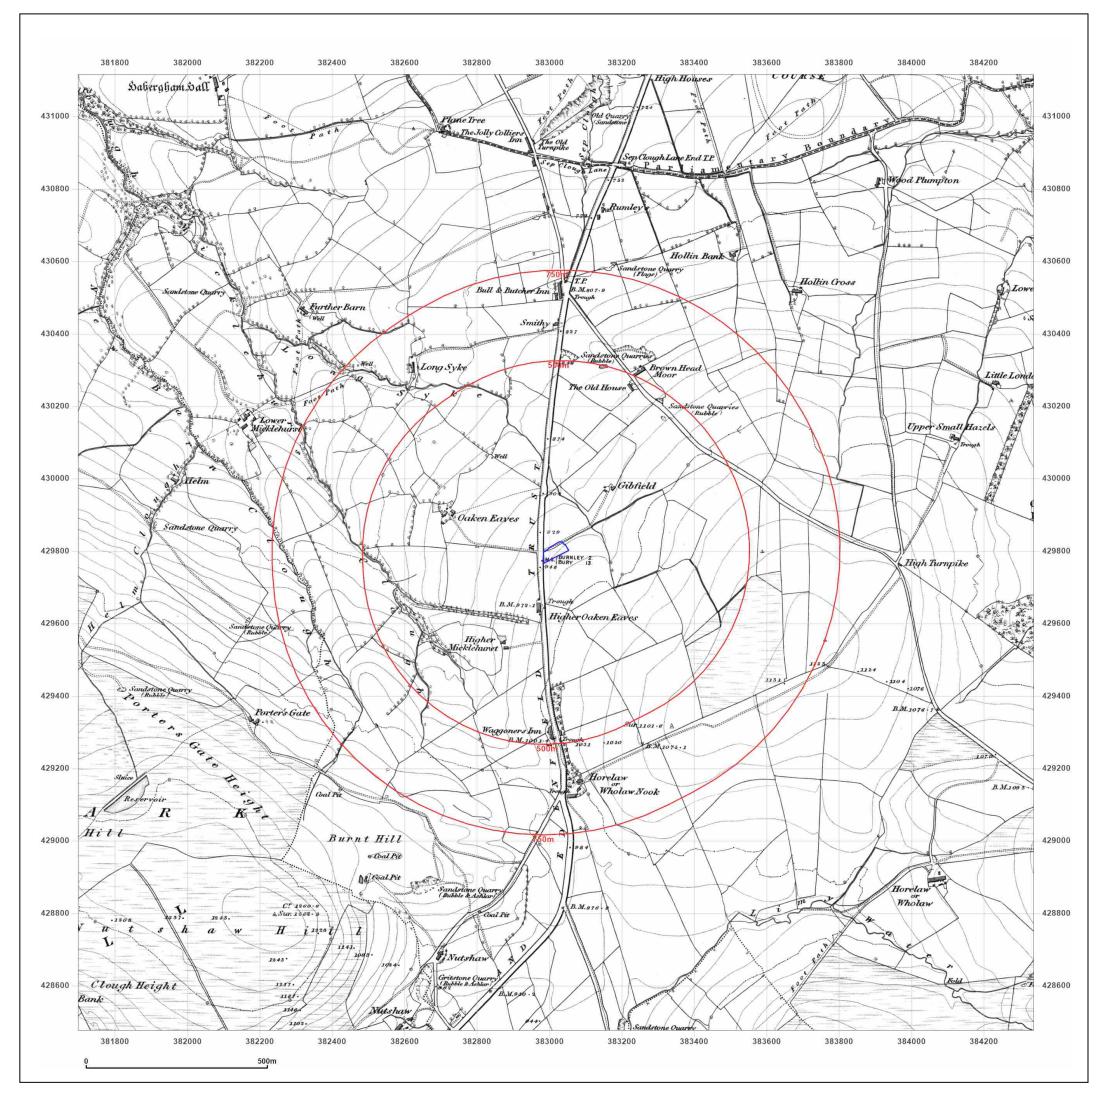

### Site Details:

HIGHER GIBFIELD FARM, MANCHESTER ROAD, BURNLEY, BB11 5NS

| Client Ref:<br>Report Ref:<br>Grid Ref: | Guest<br>GS-8285335<br>383017, 429796 |
|-----------------------------------------|---------------------------------------|
| Map Name:                               | County Series                         |
| Map date:                               | 1891-1892                             |
| Scale:                                  | 1:10,560                              |
| Printed at:                             | 1:10,560                              |

Surveyed 1891 Revised 1891 Edition N/A Copyright N/A Levelled N/A

Surveyed 1892 Revised 1892 Edition N/A Copyright N/A Levelled N/A

Produced by Groundsure Insights T: 08444 159000 E: info@groundsure.com W: www.groundsure.com