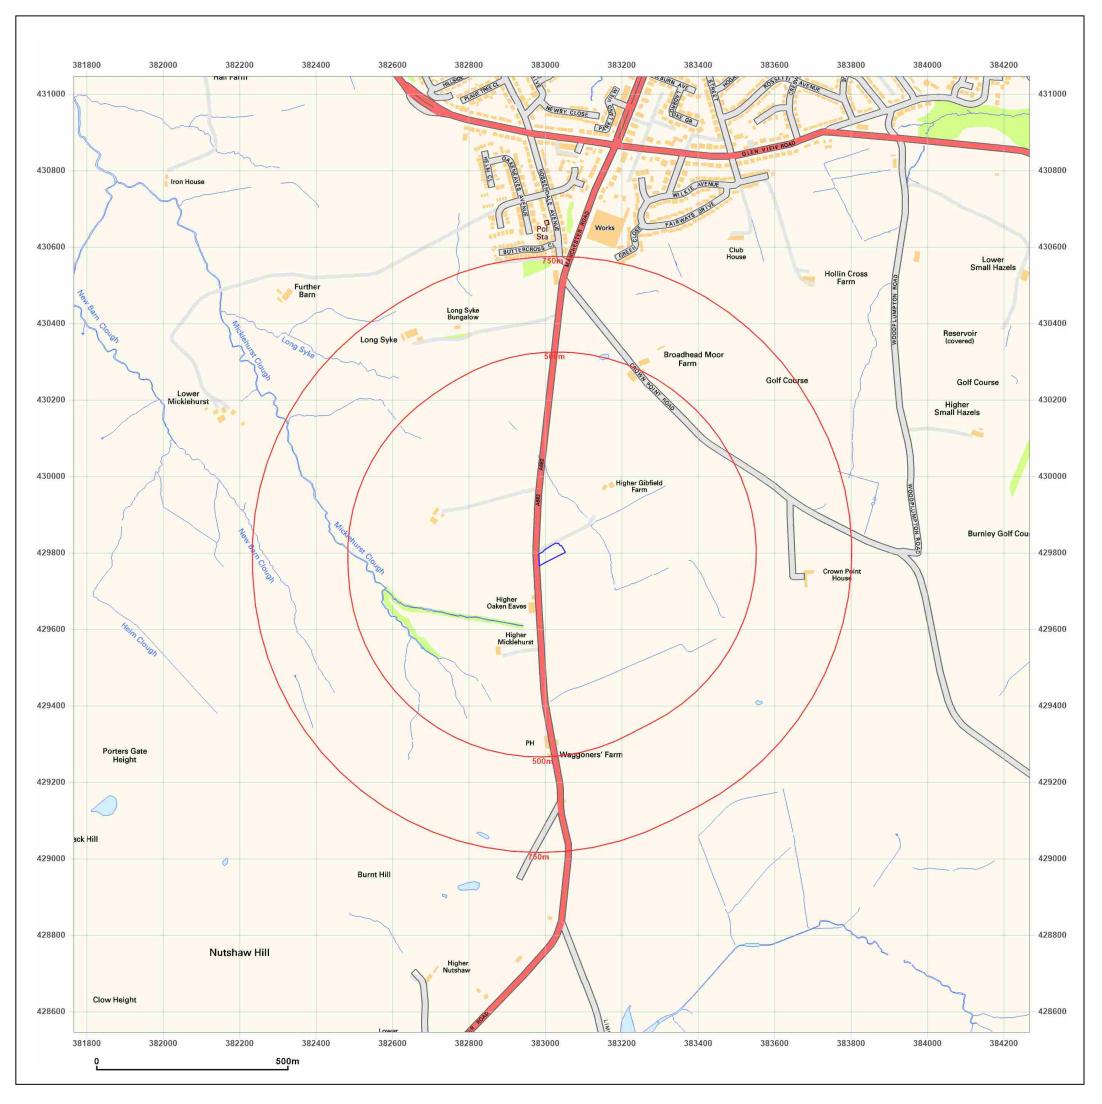

Production date: 25 October 2021

HIGHER GIBFIELD FARM, MANCHESTER ROAD, BURNLEY, BB11 5NS

| Client Ref:<br>Report Ref:<br>Grid Ref: | Guest<br>GS-8285335<br>383017, 429796 |
|-----------------------------------------|---------------------------------------|
| Map Name:                               | National Grid                         |
| Map date:                               | 2001                                  |
| Scale:                                  | 1:10,000                              |
| Printed at:                             | 1:10,000                              |

Ν

**-**W

E

Produced by Groundsure Insights T: 08444 159000 E: info@groundsure.com W: www.groundsure.com

© Crown copyright and database rights 2018 Ordnance Survey 100035207

Production date: 25 October 2021