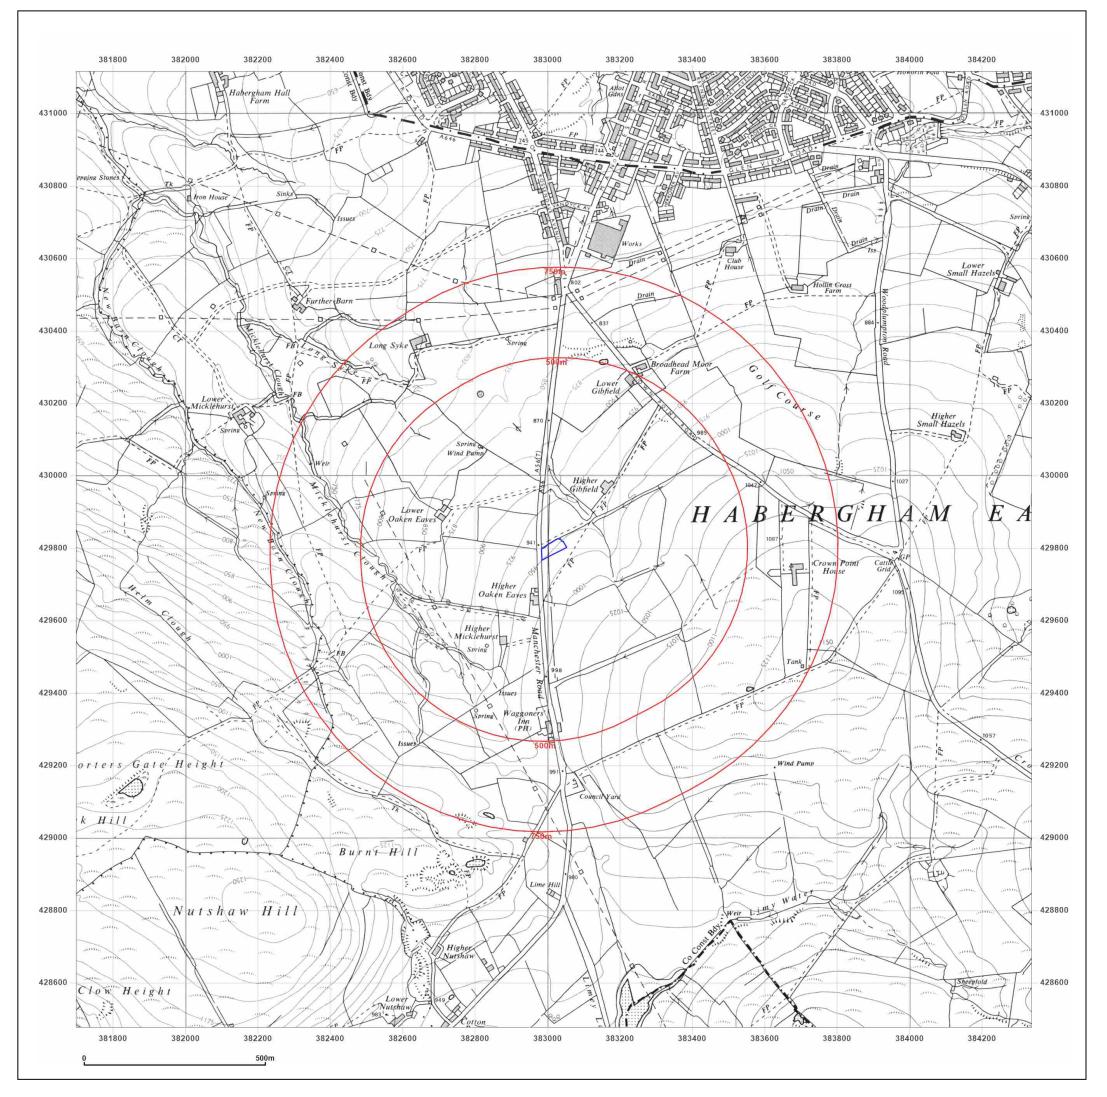

Production date: 25 October 2021

HIGHER GIBFIELD FARM, MANCHESTER ROAD, BURNLEY, BB11 5NS

| Client Ref:<br>Report Ref:<br>Grid Ref: | Guest<br>GS-8285335<br>383017, 429796 |
|-----------------------------------------|---------------------------------------|
| Map Name:                               | Provisional                           |
| Map date:                               | 1950                                  |
| Scale:                                  | 1:10,560                              |
| Printed at:                             | 1:10,560                              |

Produced by Groundsure Insights T: 08444 159000 E: info@groundsure.com W: www.groundsure.com

© Crown copyright and database rights 2018 Ordnance Survey 100035207

Production date: 25 October 2021

HIGHER GIBFIELD FARM, MANCHESTER ROAD, BURNLEY, BB11 5NS