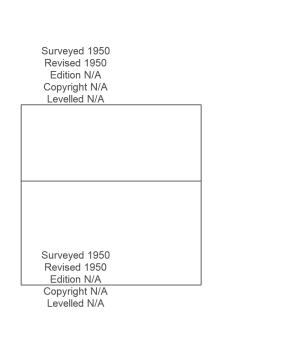

Production date: 25 October 2021

HIGHER GIBFIELD FARM, MANCHESTER ROAD, BURNLEY, BB11 5NS

| Client Ref:<br>Report Ref:<br>Grid Ref: | Guest<br>GS-8285335<br>383017, 429796 |
|-----------------------------------------|---------------------------------------|
| Map Name:                               | Provisional                           |
| Map date:                               | 1950                                  |
| Scale:                                  | 1:10,560                              |
| Printed at:                             | 1:10,560                              |

Produced by Groundsure Insights T: 08444 159000 E: info@groundsure.com W: www.groundsure.com

© Crown copyright and database rights 2018 Ordnance Survey 100035207

Production date: 25 October 2021

HIGHER GIBFIELD FARM, MANCHESTER ROAD, BURNLEY, BB11 5NS