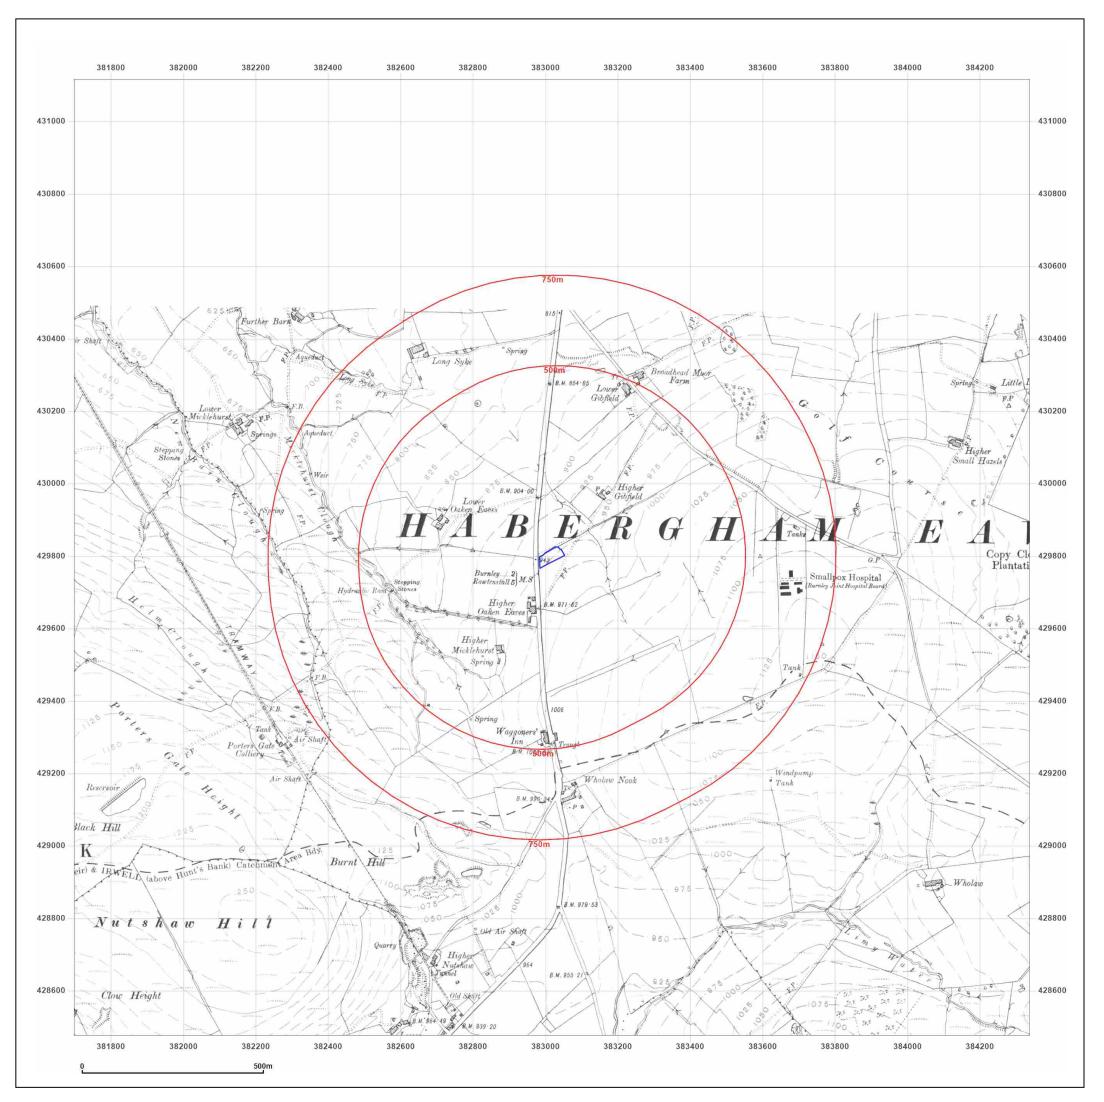

## Site Details:

HIGHER GIBFIELD FARM, MANCHESTER ROAD, BURNLEY, BB11 5NS

| Client Ref:<br>Report Ref:<br>Grid Ref: | Guest<br>GS-8285335<br>383017, 429796 |
|-----------------------------------------|---------------------------------------|
| Map Name:                               | County Series                         |
| Map date:                               | 1928-1929                             |
| Scale:                                  | 1:10,560                              |
| Printed at:                             | 1:10,560                              |

Surveyed 1844 Revised 1929 Edition N/A Copyright N/A Levelled N/A

Surveyed 1844 Revised 1928 Edition N/A Copyright N/A Levelled N/A

Produced by Groundsure Insights T: 08444 159000 E: info@groundsure.com W: www.groundsure.com