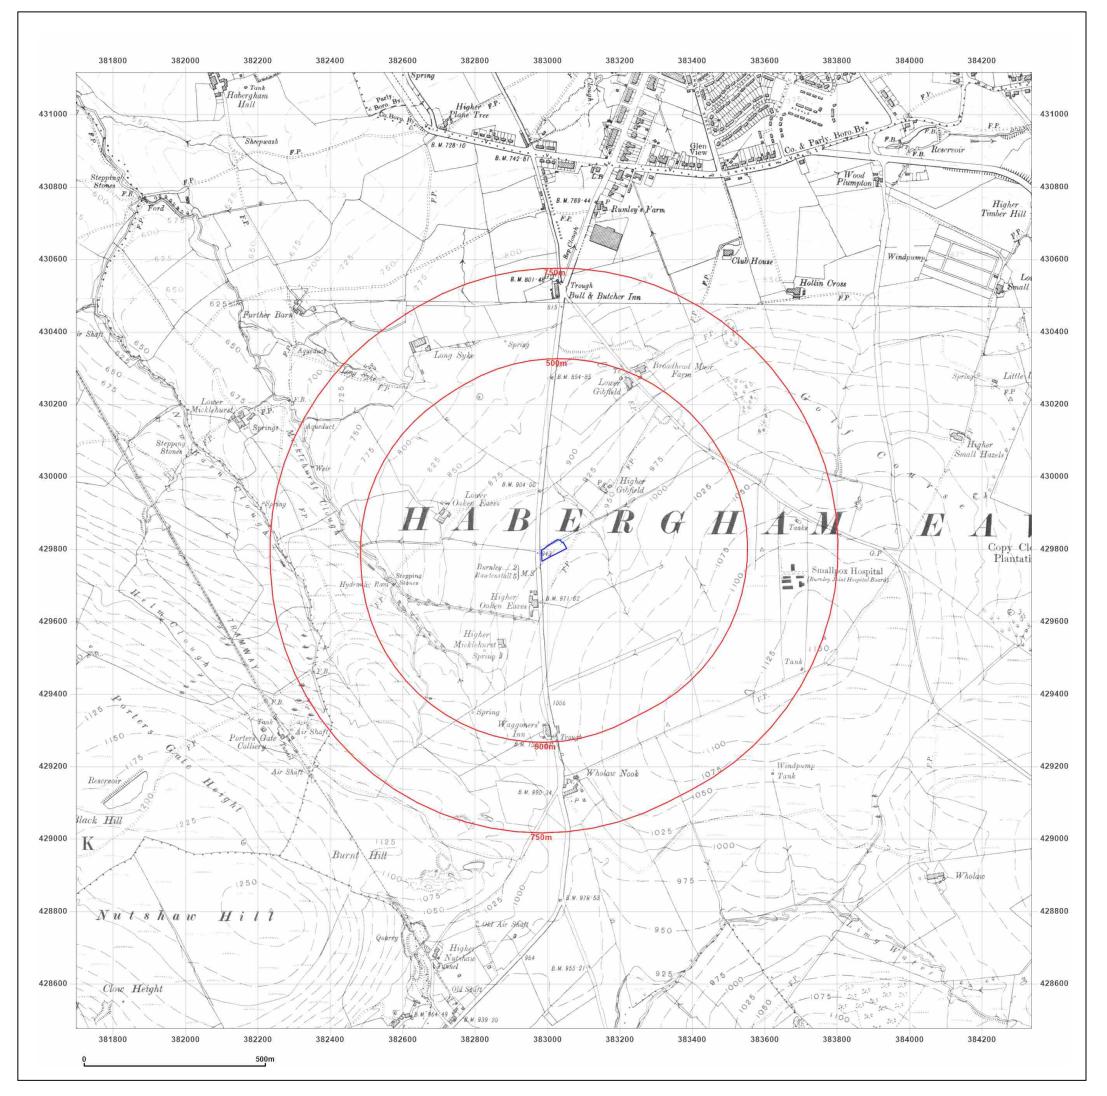

#### Site Details:

HIGHER GIBFIELD FARM, MANCHESTER ROAD, BURNLEY, BB11 5NS

| Client Ref:<br>Report Ref:<br>Grid Ref: | Guest<br>GS-8285335<br>383017, 429796 |  |
|-----------------------------------------|---------------------------------------|--|
| Map Name:                               | County Series                         |  |
| Map date:                               | 1909-1910                             |  |
| Scale:                                  | 1:10,560                              |  |
| Printed at:                             | 1:10,560                              |  |

Surveyed 1844 Revised 1910 Edition N/A Copyright N/A Levelled N/A

Surveyed 1844 Revised 1909 Edition N/A Copyright N/A Levelled N/A

Produced by Groundsure Insights T: 08444 159000 E: info@groundsure.com W: www.groundsure.com