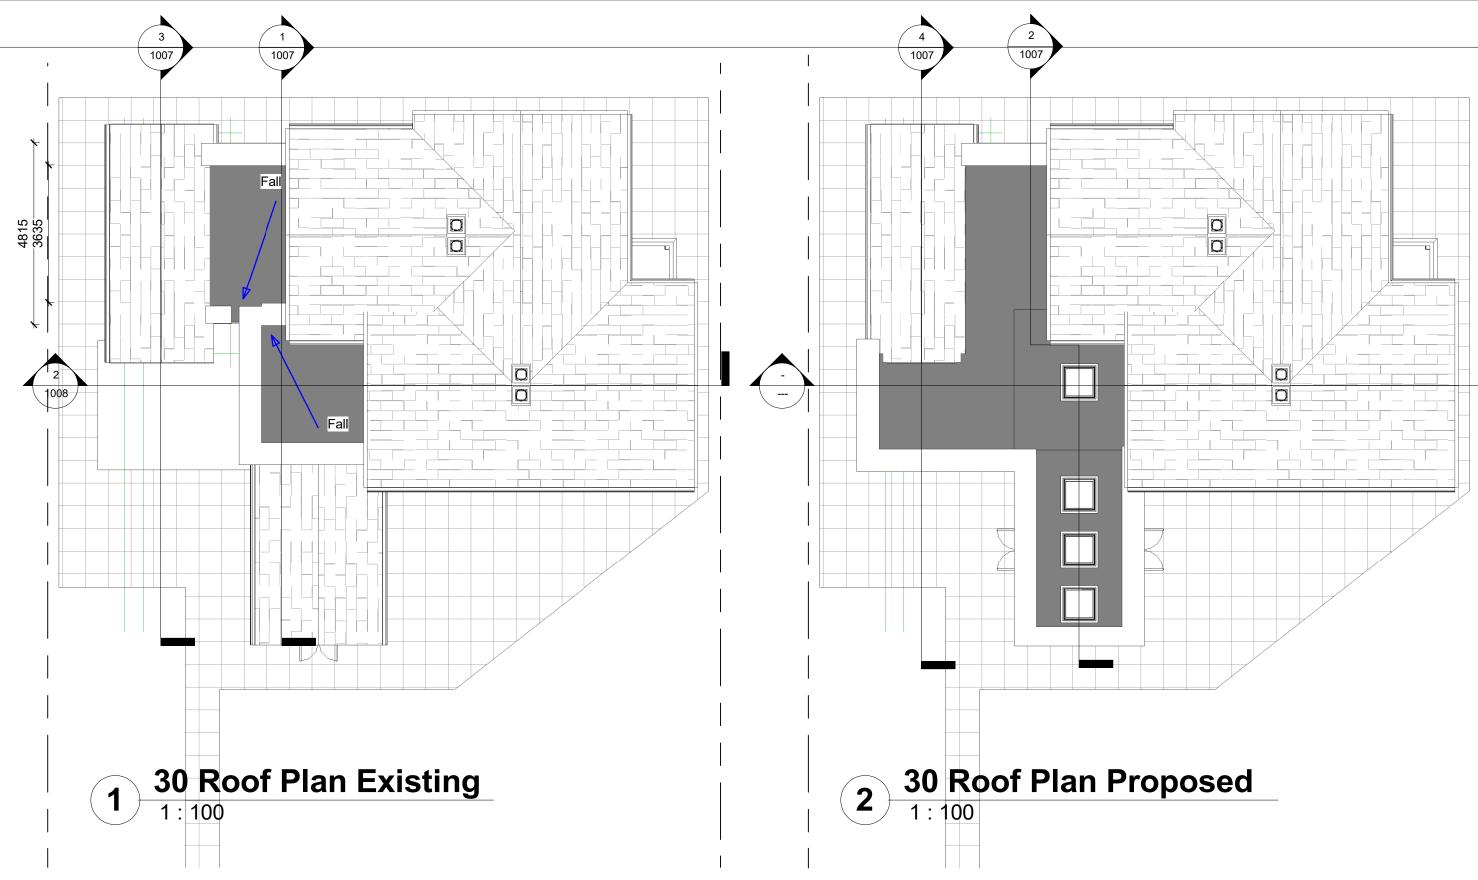

| THIS DRAWING AND CAD DATA THEREIN IS PROTECTED BY                                                                                                                                                                                                                                                                                                  | No                                                                                                                               |  |
|----------------------------------------------------------------------------------------------------------------------------------------------------------------------------------------------------------------------------------------------------------------------------------------------------------------------------------------------------|----------------------------------------------------------------------------------------------------------------------------------|--|
| COPYRIGHT<br>AND MUST NOT BE COPIED OR REPRODUCED<br>WITHOUT THE WRITTEN CONSENT OF<br>OWLarchitecture.com<br>©<br>NO DIMENSIONS ARE TO BE SCALED FROM THIS DRAWING.<br>USE FIGURED DIMENSIONS ONLY.<br>ALL DIMENSIONS AND SIZES ARE TO BE CHECKED ON SITE<br>AND ANY DISCREPANCIES REPORTED TO THE ARCHITECT<br>PRIOR TO INITIATION OF ANY WORKS. | Job Name Status   Fox Residence v4.2   The Lodge LS26 8AG Sheet By   Newsham Green Road Revit2   Drawing Title Job Number   1747 |  |