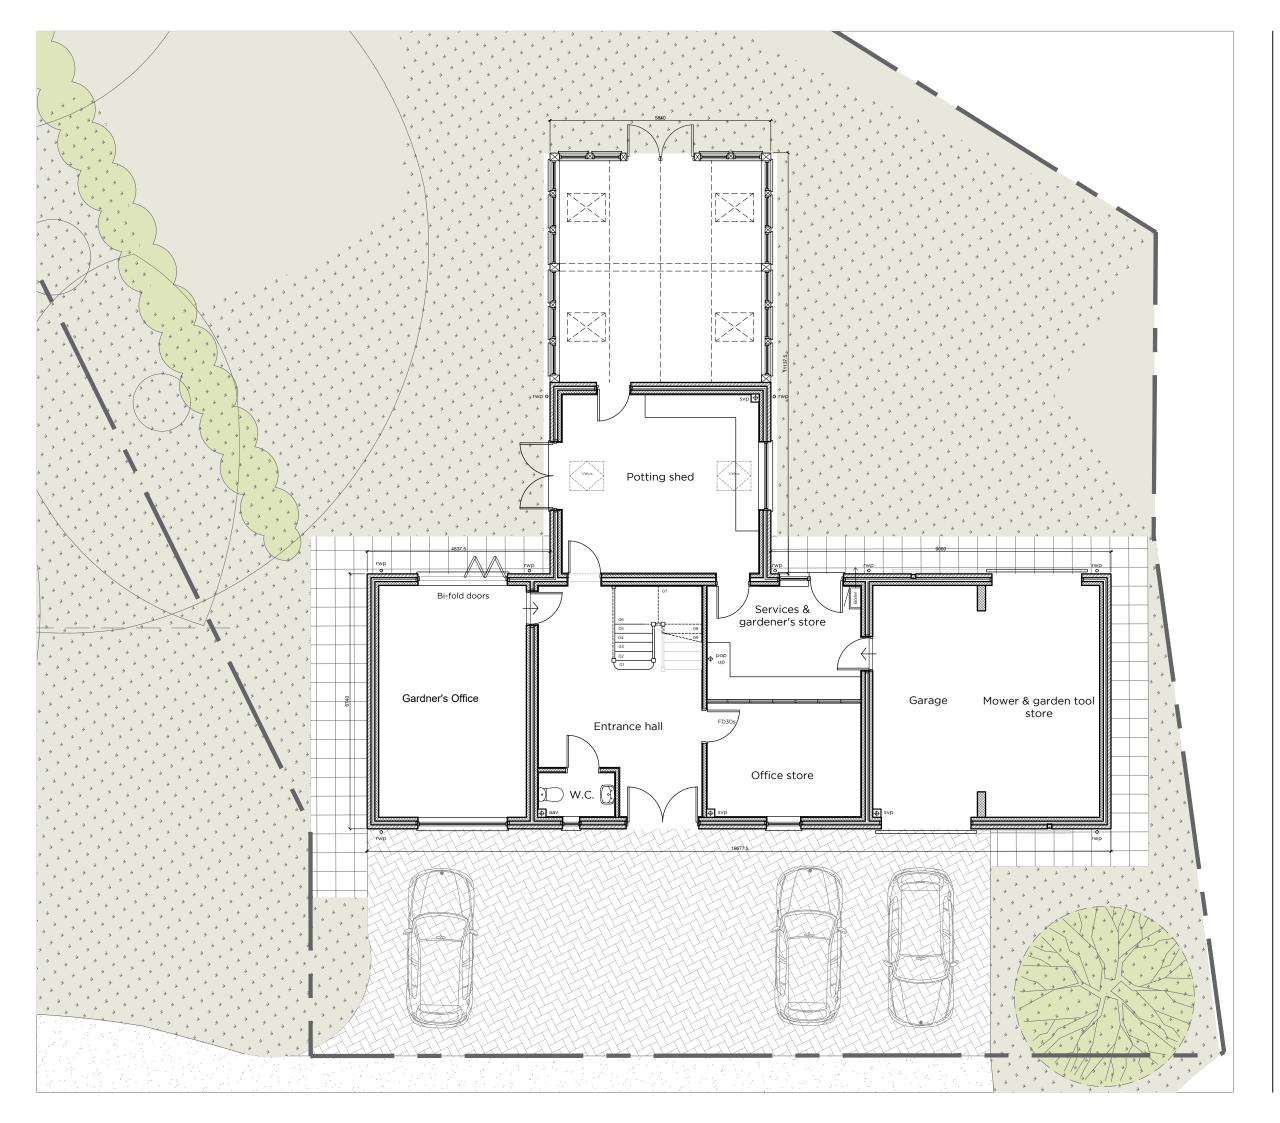

## **Existing Ground Floor Plan**

The Warehouse 1A Stamford Street Leicester LE1 6NL

www.staniforth.co.uk

Drawing Status: Cad Reference: Drawn: Checked: Date: Scale:

Planning 1509(7)-P01 CK LS 13-06-2022 1:100@A3