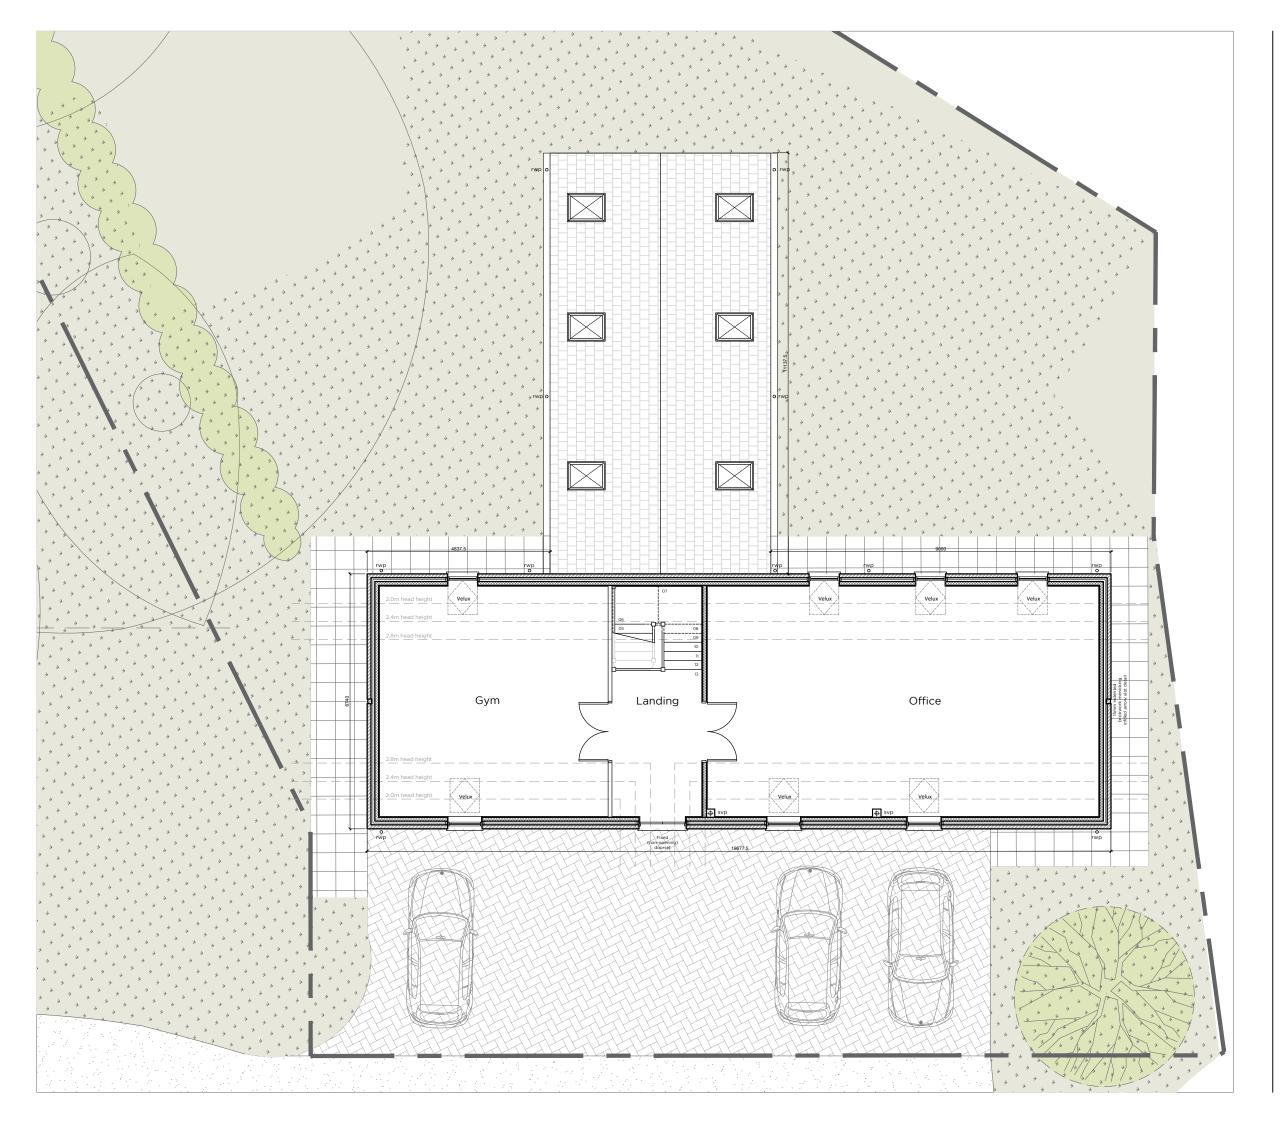

## **Existing First Floor Plan**

The Warehouse 1A Stamford Street Leicester LE1 6NL

www.staniforth.co.uk

Drawn: Checked Date:

g Status: Planning ference: 1509(7)-P01 CK d: LS 13-06-2022 1:100@A3

Project No.