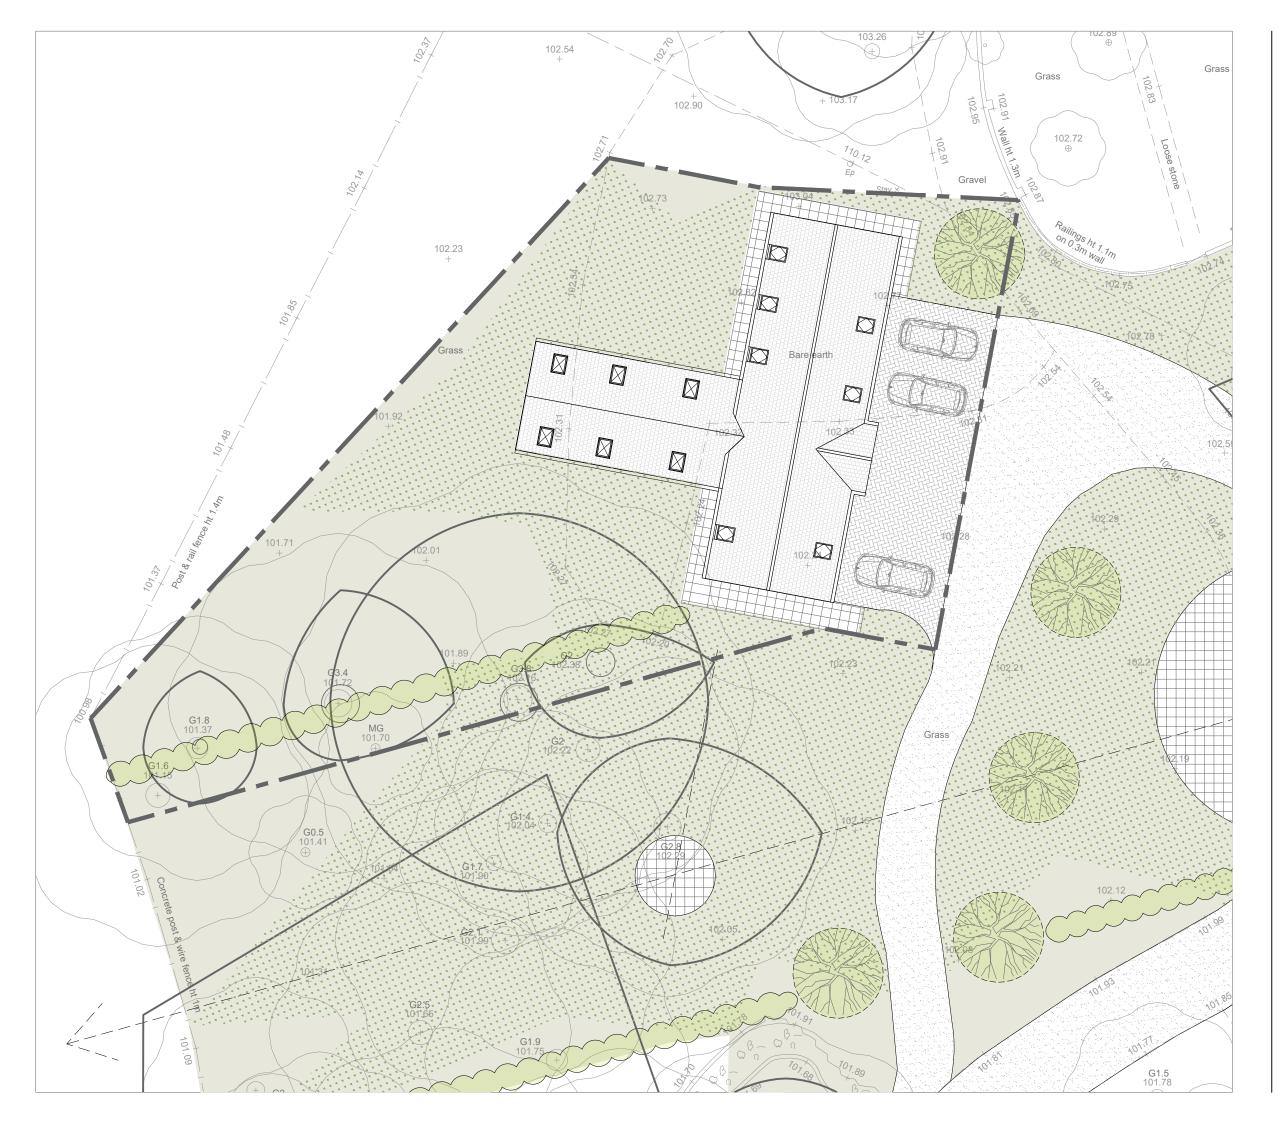

## FOR PLANNING

O 5 10

Metres at scale 1:200

Revision Date Notes
- - - -

Area Schedule
Existing Outbuilding

Floor \*GIA/m² \*GEA/m²

1st 115.8 132.6

Ground 173.5 197.6

## **Existing Site Plan**

The Warehouse 1A Stamford Street Leicester LE1 6NL 0116 2853775 www.staniforth.co.uk Drawing Status: Cad Reference: Drawn: Checked: Date: Scale:

Project No. D

The Holt, Thurlaston,