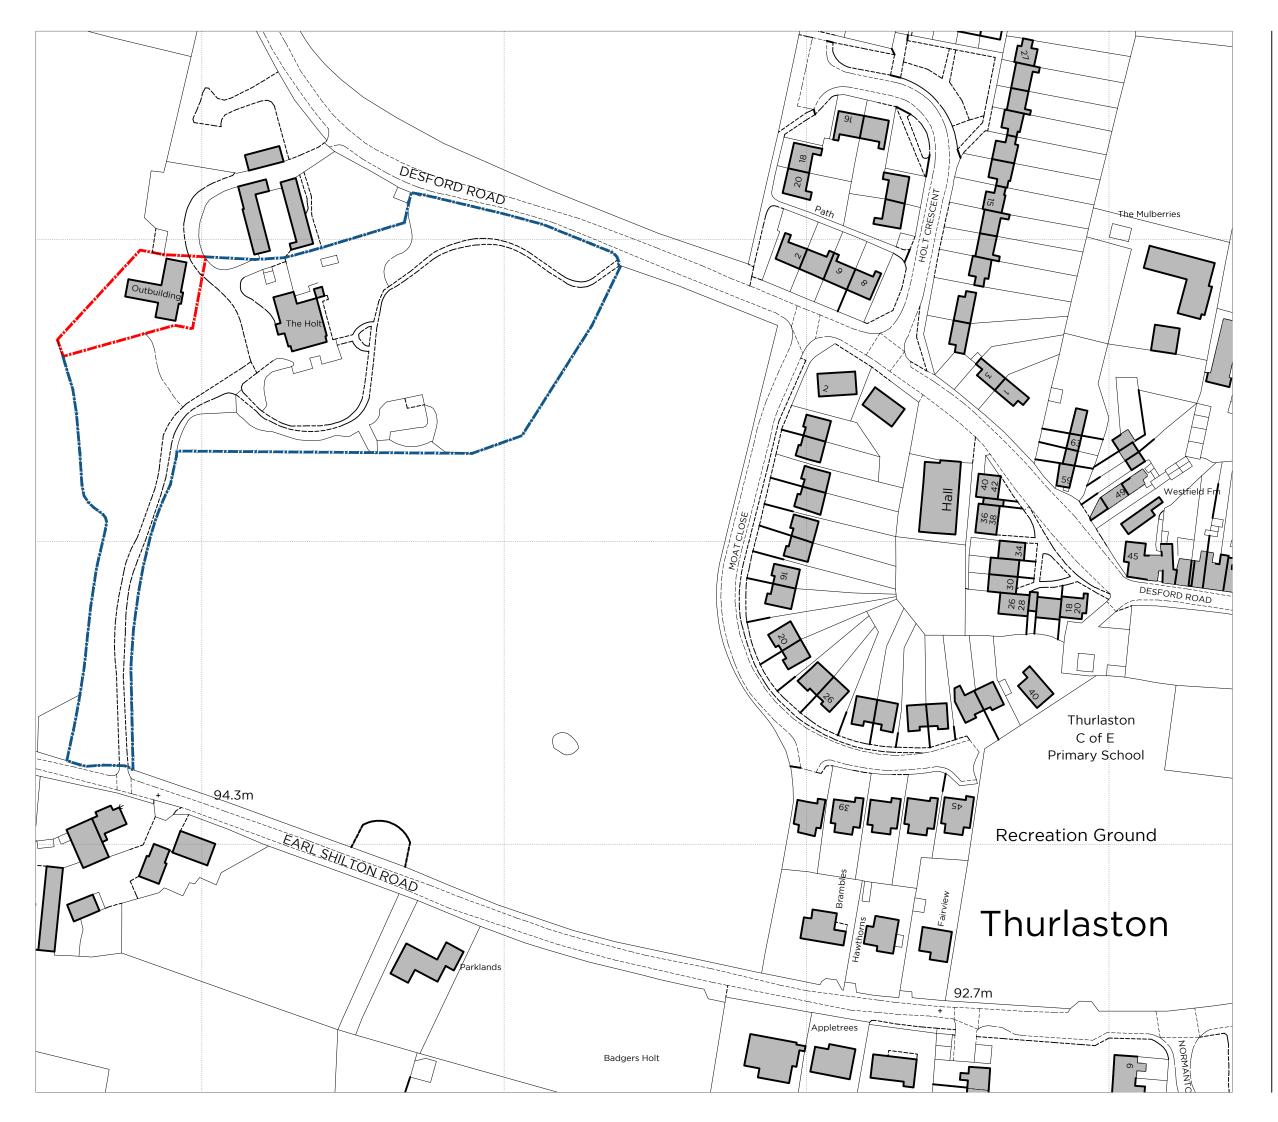

## FOR PLANNING

Site Area - 943 m²

## **Site Location**

The Warehouse 1A Stamford Street Leicester LE1 6NL 0116 2853775

www.staniforth.co.uk

Drawing Status: Cad Reference: Drawn: Checked: Date: Scale:

Project No. Drawing No. Re

The Holt, Thurlaston,

1509(7) P01

Planning 1509(7)-P01 CK LS 13-06-2022 1:1250@A3