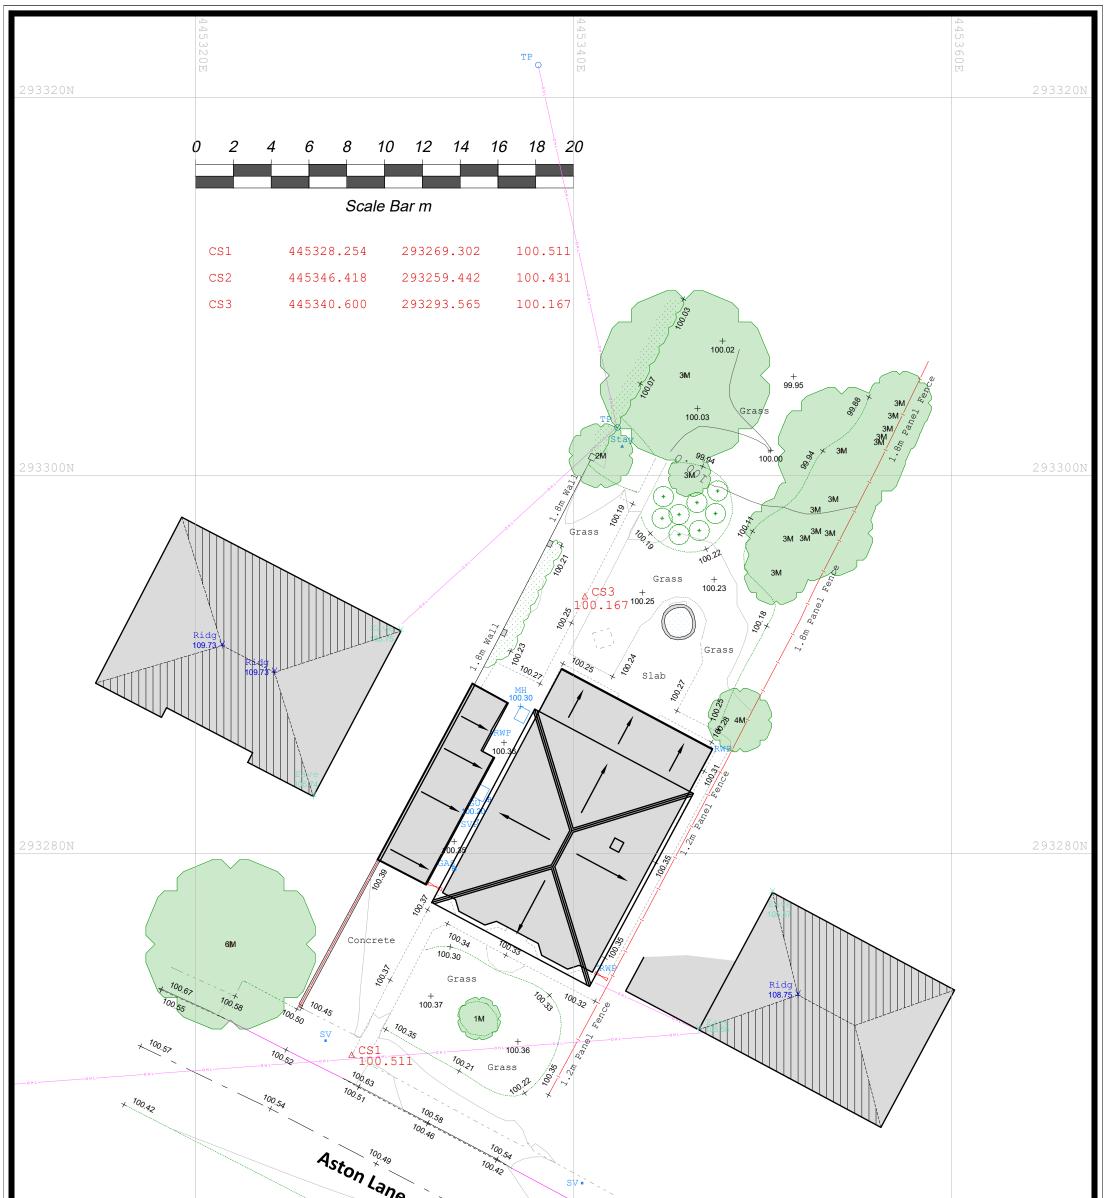

| 293260N                                                                                |                                                                                                   |                                                                                        | 100.33                                                                                                                                                                                                                                                                                                                                                                                                                                                                                                                                                                                                                                                                                                                                                                                                                                                                                                                                                                                                                                                                                                                                                        | 100.35 +                                                                                          |                               |                                                |                                                                                                                                            | 293260N                                                                                                                                                                                                                                                                                                                                                                                                                                                                                                                                                                                                                                                             |  |
|----------------------------------------------------------------------------------------|---------------------------------------------------------------------------------------------------|----------------------------------------------------------------------------------------|---------------------------------------------------------------------------------------------------------------------------------------------------------------------------------------------------------------------------------------------------------------------------------------------------------------------------------------------------------------------------------------------------------------------------------------------------------------------------------------------------------------------------------------------------------------------------------------------------------------------------------------------------------------------------------------------------------------------------------------------------------------------------------------------------------------------------------------------------------------------------------------------------------------------------------------------------------------------------------------------------------------------------------------------------------------------------------------------------------------------------------------------------------------|---------------------------------------------------------------------------------------------------|-------------------------------|------------------------------------------------|--------------------------------------------------------------------------------------------------------------------------------------------|---------------------------------------------------------------------------------------------------------------------------------------------------------------------------------------------------------------------------------------------------------------------------------------------------------------------------------------------------------------------------------------------------------------------------------------------------------------------------------------------------------------------------------------------------------------------------------------------------------------------------------------------------------------------|--|
|                                                                                        | 445320E                                                                                           |                                                                                        | 53                                                                                                                                                                                                                                                                                                                                                                                                                                                                                                                                                                                                                                                                                                                                                                                                                                                                                                                                                                                                                                                                                                                                                            | 100.47<br>100.28<br>100.28<br>4 4 53 4 0 E                                                        | ∆ <sup>CS2</sup><br>100.431   |                                                | 445360E                                                                                                                                    |                                                                                                                                                                                                                                                                                                                                                                                                                                                                                                                                                                                                                                                                     |  |
| Floor Plan Legend:                                                                     | D-≥ TV Point<br>D-₽ Phone Point<br>D-∞ 13A Power Socket<br>D-12 Fused Socket                      | Topographic Legend:                                                                    | TEM TERM Bench Mark<br>TEM TEmporary<br>Bench Mark<br>CL Cover level                                                                                                                                                                                                                                                                                                                                                                                                                                                                                                                                                                                                                                                                                                                                                                                                                                                                                                                                                                                                                                                                                          |                                                                                                   | CLIENT:<br>Leaf Arch          | nitecture                                      | SCALE:<br>1: 200<br>DRAWN:                                                                                                                 | DATE:<br>10-04-2022<br>CHECKED:<br>PJ                                                                                                                                                                                                                                                                                                                                                                                                                                                                                                                                                                                                                               |  |
| SHE 100m<br>HR 2.00m<br>SHE 30M<br>SHE 30I Height From FFL<br>HH: Head Height From FFL | Shaver Socket     Extractor Fan     Lantern Light     Bown Light                                  | Building Canopy / Overhang     Concrete edge     Kerb line     Centre Line     Barrier | IL Invert level Inv Ø 0.25 Pipe invert (diameter) GU Gully MH Manhole P Inspection chamber                                                                                                                                                                                                                                                                                                                                                                                                                                                                                                                                                                                                                                                                                                                                                                                                                                                                                                                                                                                                                                                                    | THE SURVEY<br>ASSOCIATION                                                                         | SITE DETAILS:<br>Bits 14 Asto | n Lane                                         | LEVEL DATUM: OSGB36(15)                                                                                                                    | PJ<br>Paper Size - A3                                                                                                                                                                                                                                                                                                                                                                                                                                                                                                                                                                                                                                               |  |
| Overhead Detail                                                                        | Light Dimmer Switch           Sight Dimmer Switch           Light Switch           Fixed Lighting | Hedge<br>Security Fence<br>Panel Fence<br>Gate                                         | Trig Trig Piller FS Flag Staff<br>Rog Ridge Lovel Mrk Gas Marker<br>Ezwe Ezwe Level EP Electric Post<br>DPC Dpc Lovel TP Tellegraph Post<br>FL Floor Level Int P page Inst                                                                                                                                                                                                                                                                                                                                                                                                                                                                                                                                                                                                                                                                                                                                                                                                                                                                                                                                                                                    |                                                                                                   | Hinc                          | Hinckley<br><sup>TITLE:</sup><br>Topographical |                                                                                                                                            | Comments:<br>This jans should only be used for its original purpose. Castle Surveys Ltd dos not accept any<br>responsibility for this jan if supplied to any other party, other than the original client.<br>All dimensions and levels should be check on sile prior to design and construction.<br>Drainage information (where agriculable has been visually inspected from the surface and<br>therefore should be treated as approximate only. Some services may have been omitted due<br>to parked vehicles or due to the site being overgrown with vegetation.<br>There information (where applicable) has been surveyed from ground level and therefore should |  |
| RAD Radistor                                                                           | FA × Fire Alarm Button FX O Fire Extinguisher Reception Room Name                                 | Overhead Line                                                                          | Post         Prod. Series         Intellight         Prod. Barlies           Soft         Soft Keitleweil         GU         Guly         Guly           Tibbo         Control Box         Rp         Rodding Point         LP         Lamp Point         BT         Bt Cover           Sp         Sign Poat         CO         Cover Unknown         Poat         EC         Eldenderg/ Cover           VMA         Walake Mather         TL         Trafile Light         TL         Trafile Light                                                                                                                                                                                                                                                                                                                                                                                                                                                                                                                                                                                                                                                          | 4 KILWARDBY STREET<br>ASHBY DELA-ZOUCH<br>LEICESTERSHIRE<br>LEOS ZPO                              |                               |                                                |                                                                                                                                            |                                                                                                                                                                                                                                                                                                                                                                                                                                                                                                                                                                                                                                                                     |  |
| L J Ventilation / Overhead                                                             | Carpet Floor Coving<br>(2.49) Ceiling Height<br>IFL 145.80 Internal Floor Level                   | Tree Canopy Line  Tree Canopy Line  Chambers  CS1  Survey Station & Name               | Internet         1         1         Trainic Light           Internet         171         Trainic Light         Trainic Light           INC         100         100         Trainic Light           INC         100         100         100         100           INC         100         100         100         100         100           INC         100         100         100         100         100         100           INC         100         100         100         100         100         100         100         100         100         100         100         100         100         100         100         100         100         100         100         100         100         100         100         100         100         100         100         100         100         100         100         100         100         100         100         100         100         100         100         100         100         100         100         100         100         100         100         100         100         100         100         100         100         100         100         100         100         100 | WWW.CASTLESURVEYS.CO.UK<br>MIDLANDS: 01530 059338<br>CASTLE SURVEYS.LTD MANCHESTER: 0161 549 0206 | DRAWING NO.:<br>22229-22-0    | )1 <i>REV:</i>                                 | be treated as approximate only. Advise that a tree<br>Roof linework (where applicable) is indicative only<br>DO NOT<br>Copyright Castle Si | SCALE                                                                                                                                                                                                                                                                                                                                                                                                                                                                                                                                                                                                                                                               |  |