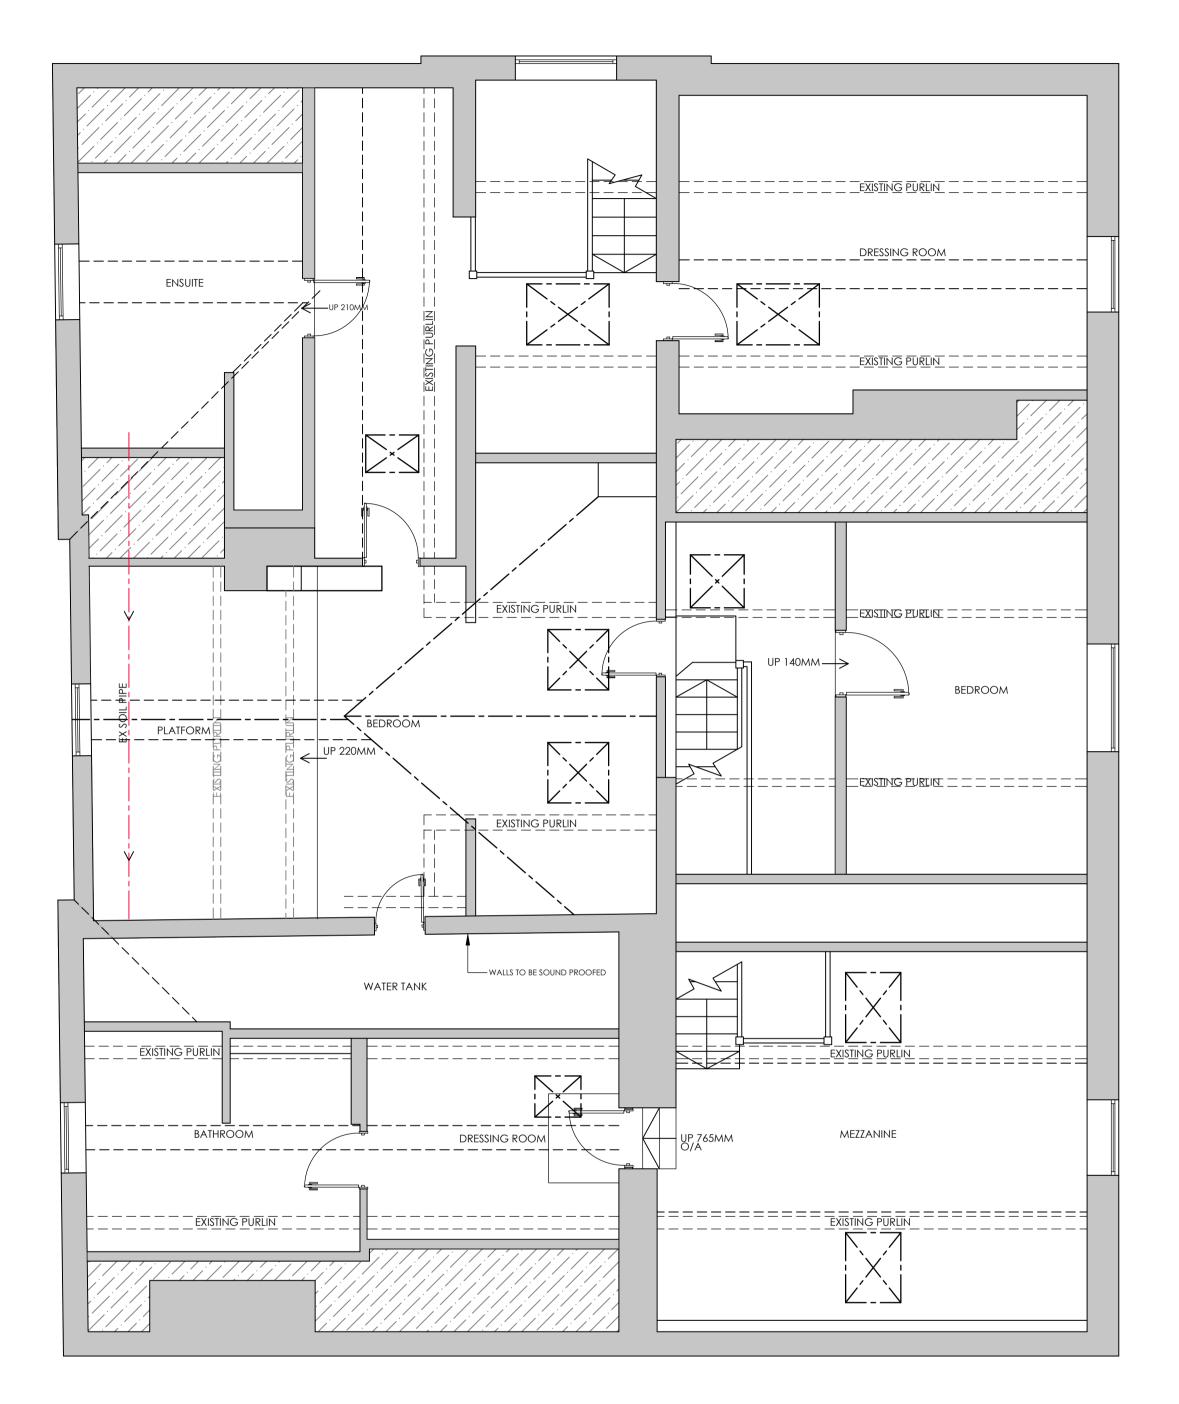

PROPOSED FIRST FLOOR PLAN 1:50

|     | 1M     | 2M     | 3M      | 4M    | SCALE @ 1/100<br>5M | 6M | 7M | 8M | 9M |
|-----|--------|--------|---------|-------|---------------------|----|----|----|----|
|     |        |        |         |       |                     |    |    |    |    |
|     |        | 1M     |         | 2M    | SCALE @ 1/50        | 3M |    | 4M |    |
| KEV | A - PL | ANNING | s submi | SSION | 04/07/22            |    |    |    |    |