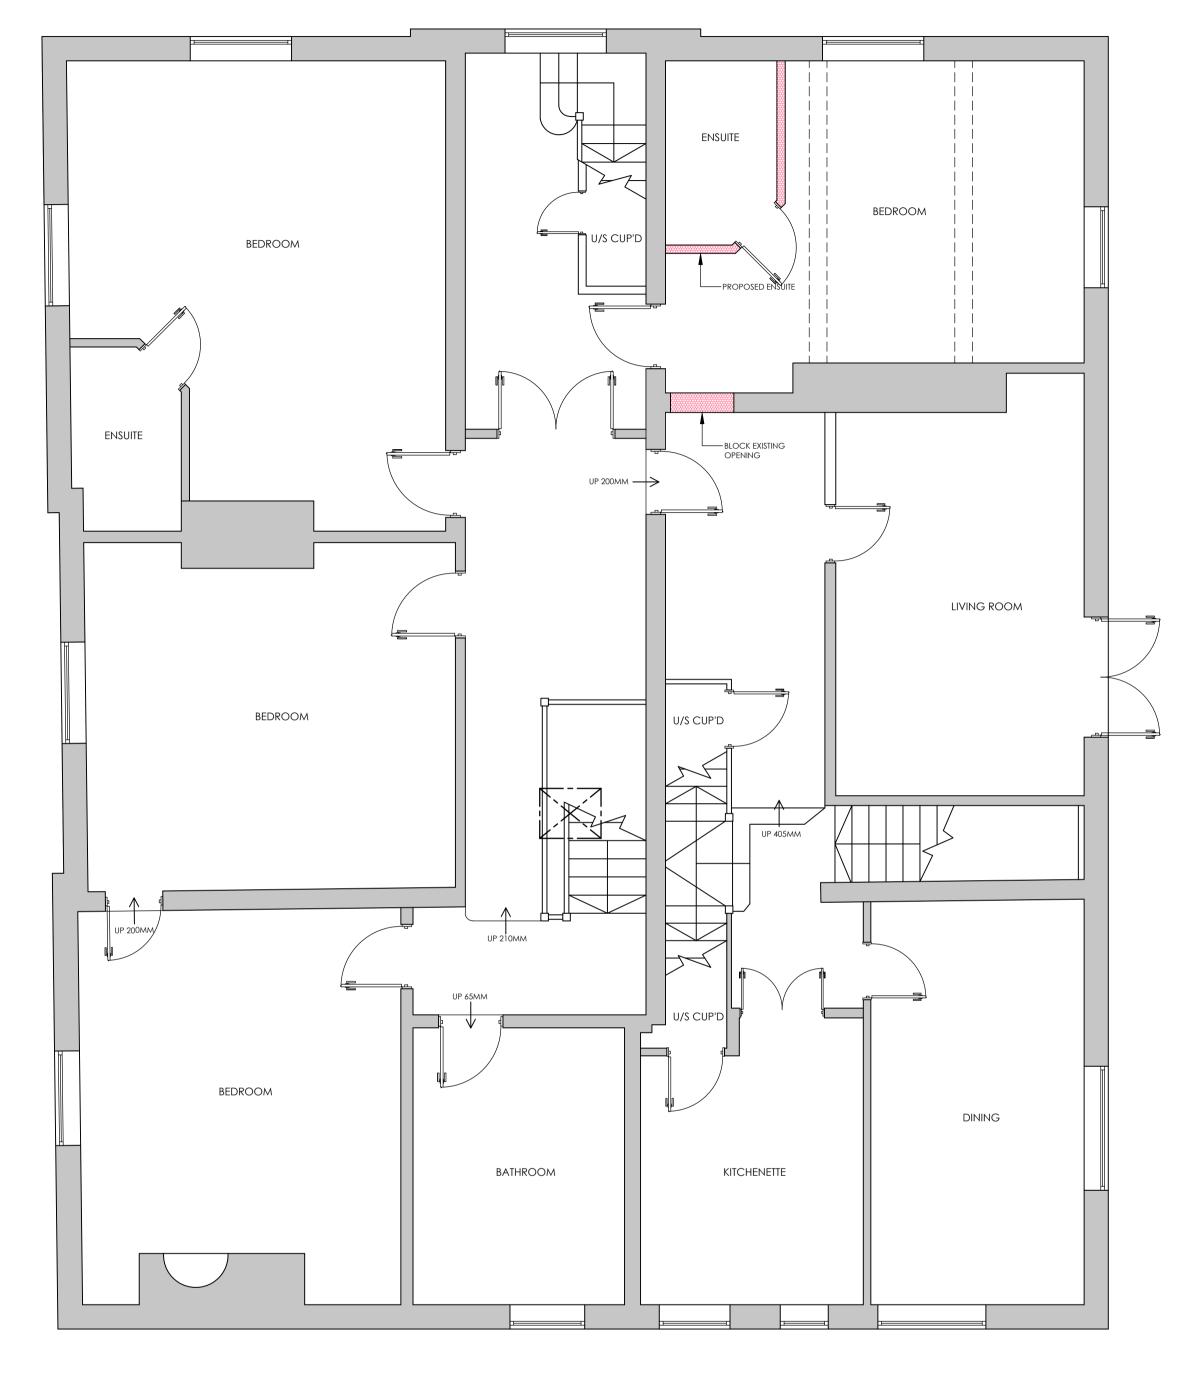

PROPOSED FIRST FLOOR PLAN 1:50

|     | 1M     | 2M     | 3M      | 4M    | SCALE @ 1/100<br>5M | 6M | 7M | 8M | 9M |
|-----|--------|--------|---------|-------|---------------------|----|----|----|----|
|     |        |        |         |       |                     |    |    |    |    |
|     |        | 1M     |         | 2M    | SCALE @ 1/50        | 3M |    | 4M |    |
| KEV | A - PL | ANNING | s submi | SSION | 04/07/22            |    |    |    |    |