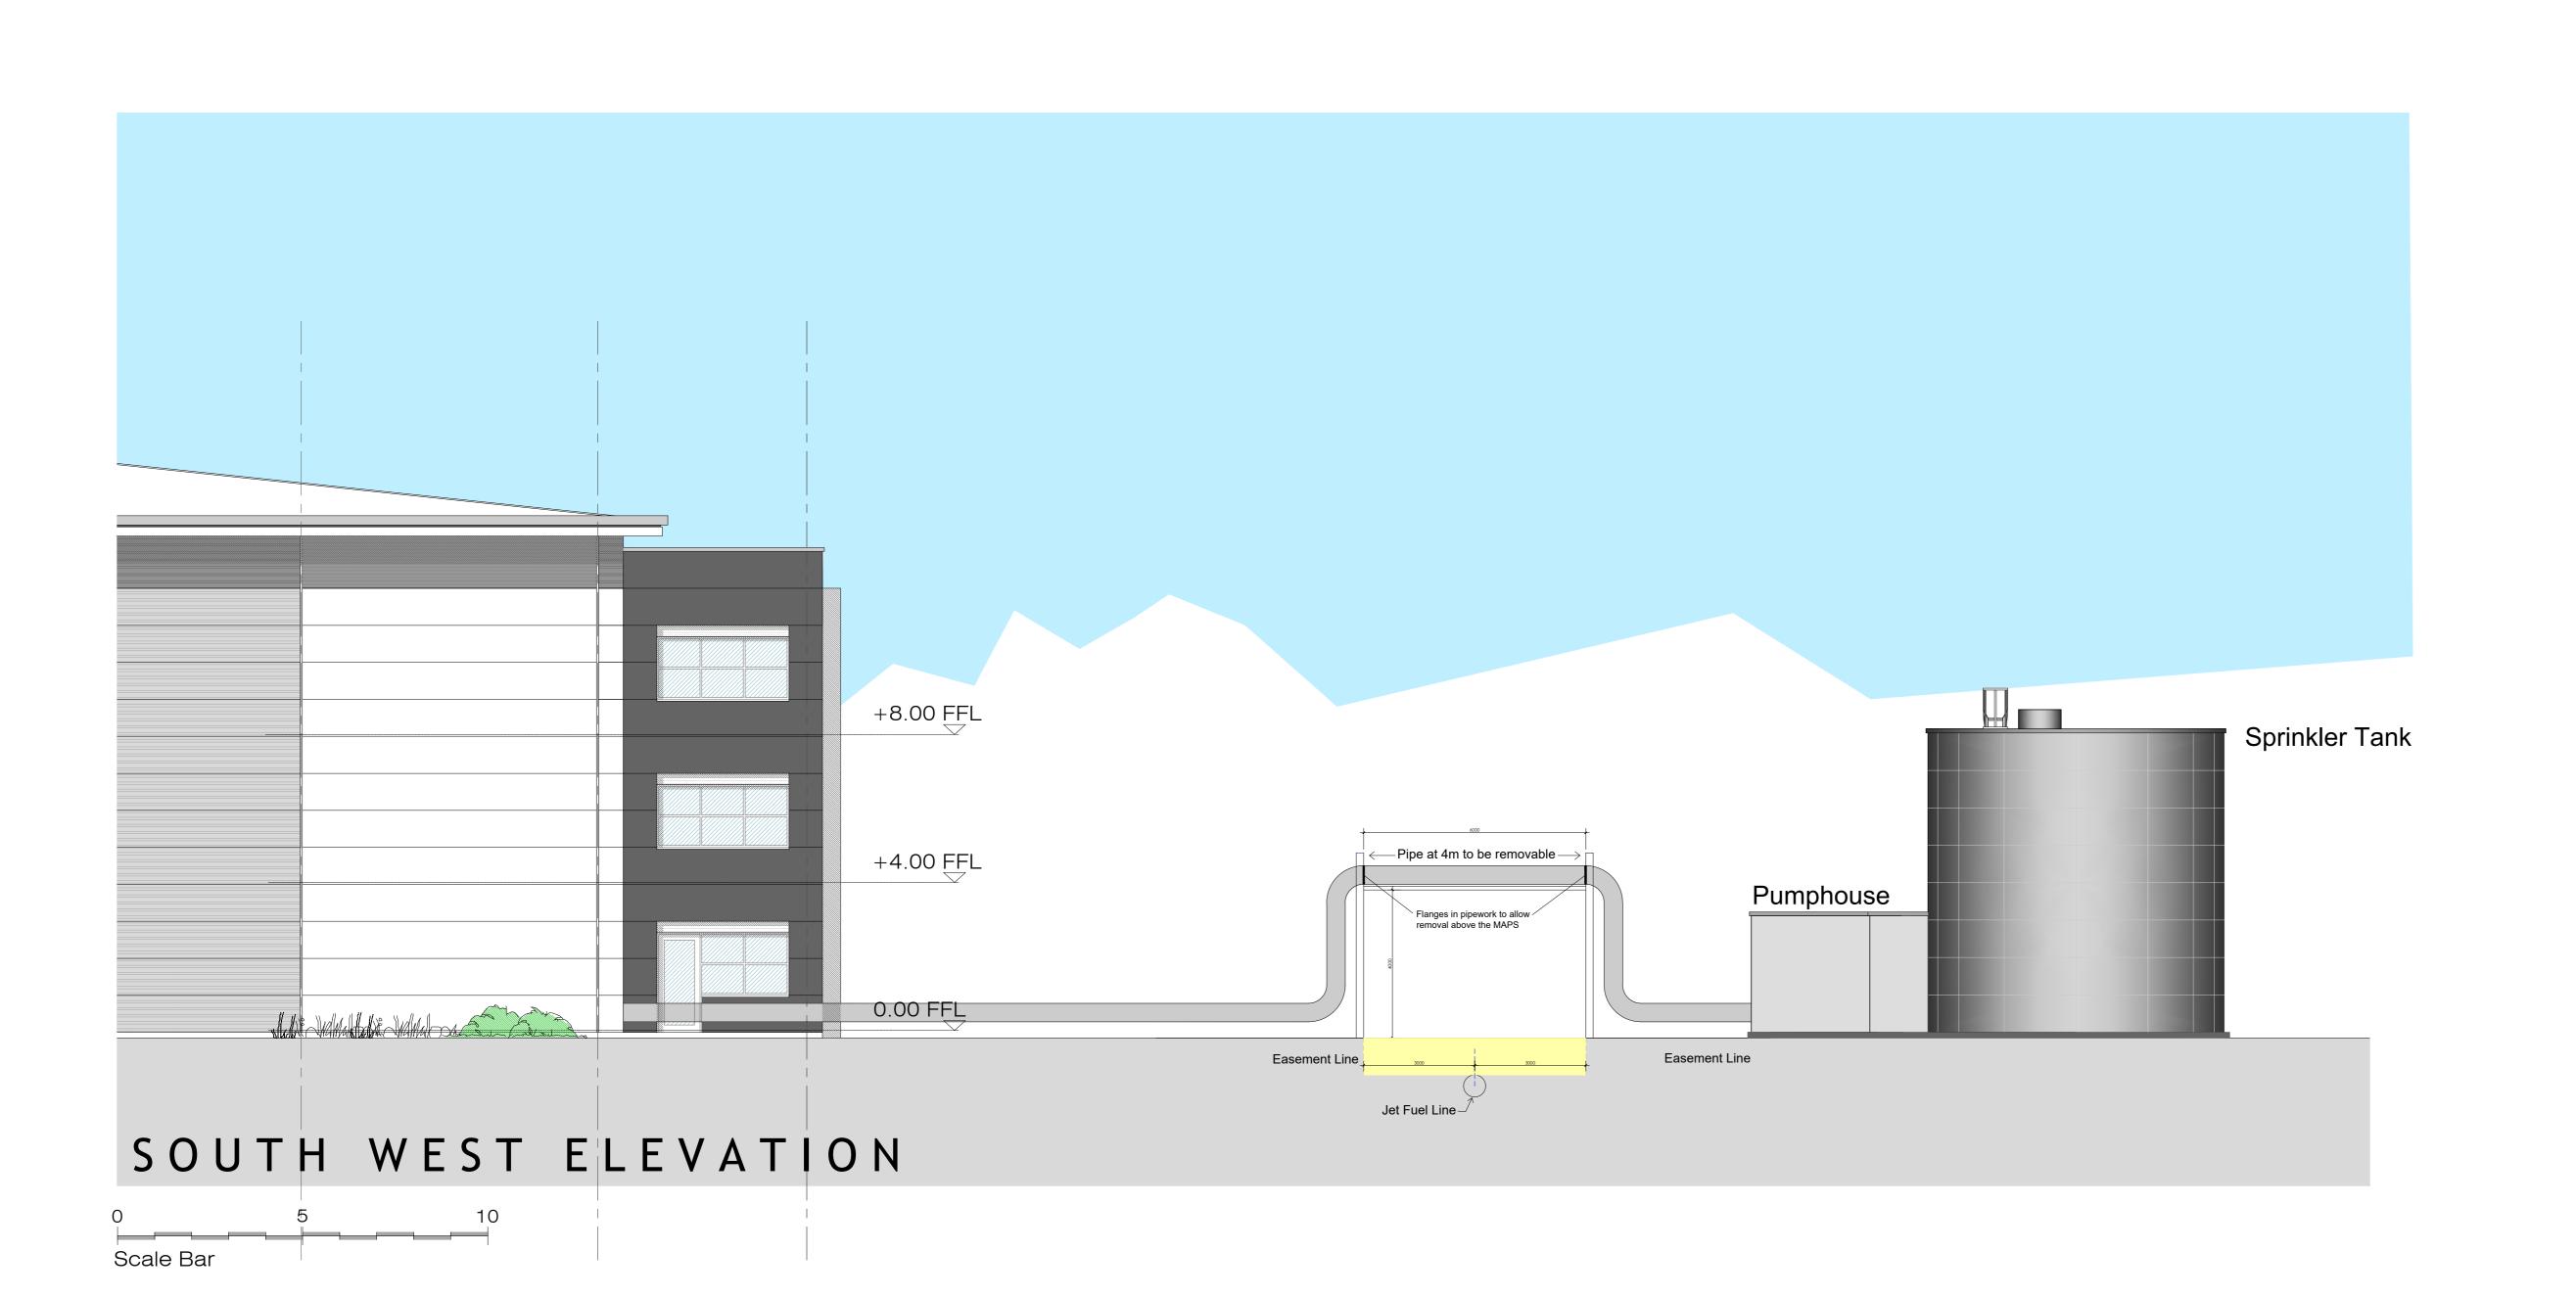

Proposed Materials Sprinkler Tanks and Overground Pipes: Galvanised metal.

Pump House: Prefabricated GRP enclosure colour Anthracite RAL 7016.

ALL PROPOSALS ARE SUBJECT TO CONFIRMATION FOLLOWING LIAISONS WITH RELEVANT LOCAL AUTHORITIES. PRELIMINARY INDICATIVE DRAWINGS MAY BE BASED UPON INFORMATION FROM VARIOUS SOURCES, THE ACCURACY OF WHICH CANNOT BE GUARANTEED. WHERE BOUNDARIES ARE SHOWN THESE ARE AS ADVISED BY THE CLIENT AND ARE FOR GENERAL GUIDANCE ONLY. WHILST PLOTTED WITH REFERENCE TO LAND REGISTRY DATA WHERE AVAILABLE AND INTERPOLATED AS PHYSICAL FEATURES ON SITE WHERE POSSIBLE, THEY ARE NOT INTENDED TO REPRESENT DEFINITIVE SITE EXTENTS OR LEGAL OWNERSHIP.

ALL PROPOSALS ARE SUBJECT TO CONFIRMATION FOLLOWING DETAILED TOPOGRAPHICAL SURVEY AND GROUND INVESTIGATION WORK.

IT HAS BEEN ASSUMED THAT OTHER THAN WHERE SHOWN THE SITE IS ESSENTIALLY FLAT WITH NO EASEMENTS TO ABOVE OR BELOW GROUND