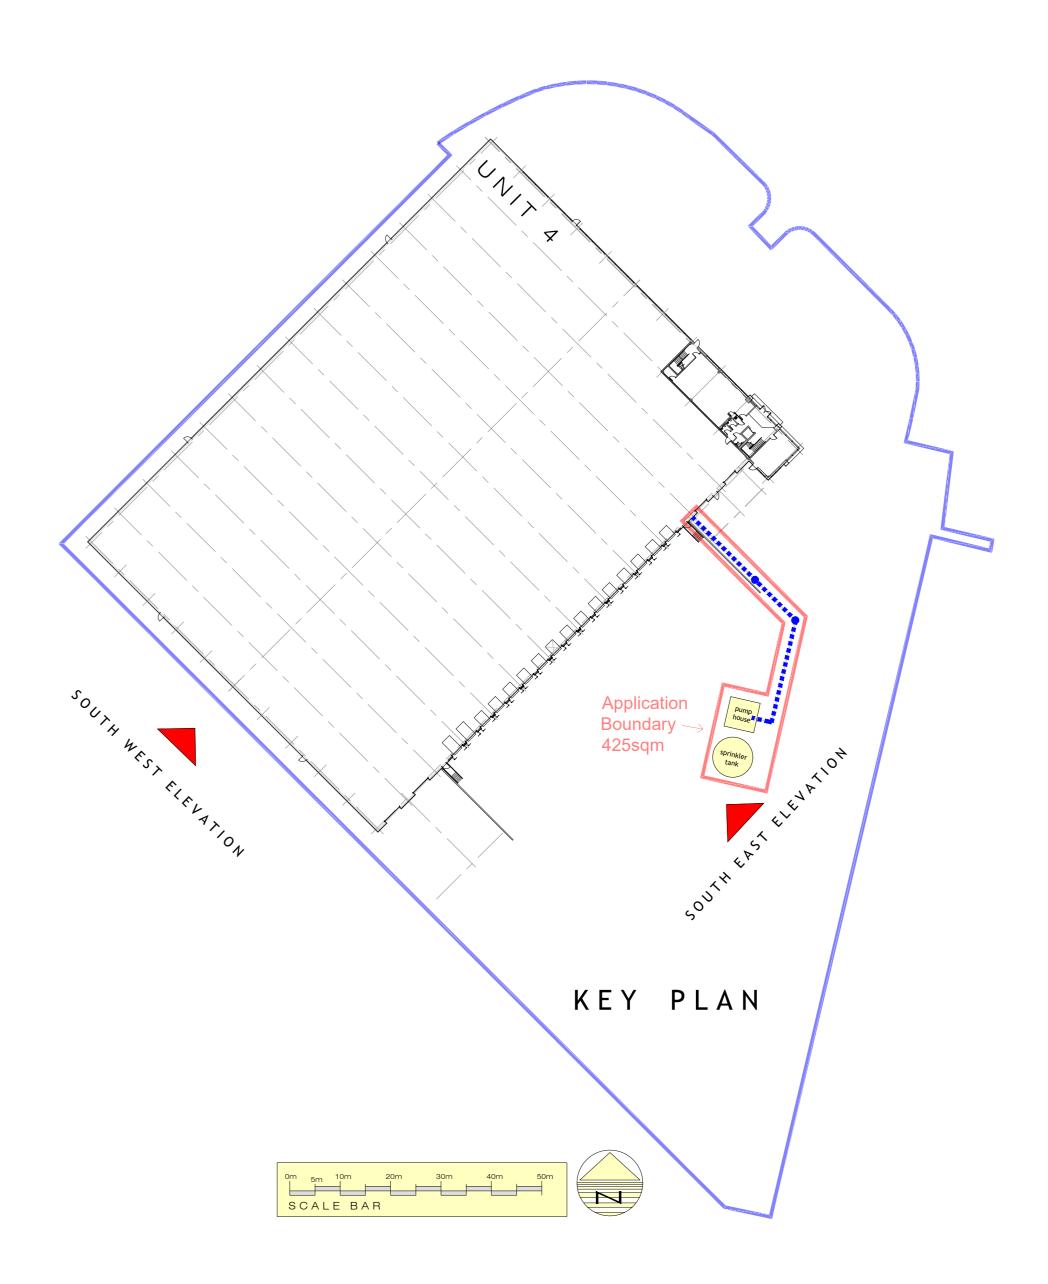

Proposed Materials Sprinkler Tanks and Overground Pipes: Galvanised metal.

Pump House: Prefabricated GRP enclosure colour Anthracite RAL 7016.

ALL PROPOSALS ARE SUBJECT TO CONFIRMATION FOLLOWING LIAISONS WITH RELEVANT LOCAL AUTHORITIES. PRELIMINARY INDICATIVE DRAWINGS MAY BE BASED UPON INFORMATION FROM VARIOUS SOURCES, THE ACCURACY OF WHICH CANNOT BE GUARANTEED. WHERE BOUNDARIES ARE SHOWN THESE ARE AS ADVISED BY THE CLIENT AND ARE FOR GENERAL GUIDANCE ONLY. WHILST PLOTTED WITH REFERENCE TO LAND REGISTRY DATA WHERE AVAILABLE AND INTERPOLATED AS PHYSICAL FEATURES ON SITE WHERE POSSIBLE, THEY ARE NOT INTENDED TO REPRESENT DEFINITIVE SITE EXTENTS OR LEGAL OWNERSHIP.