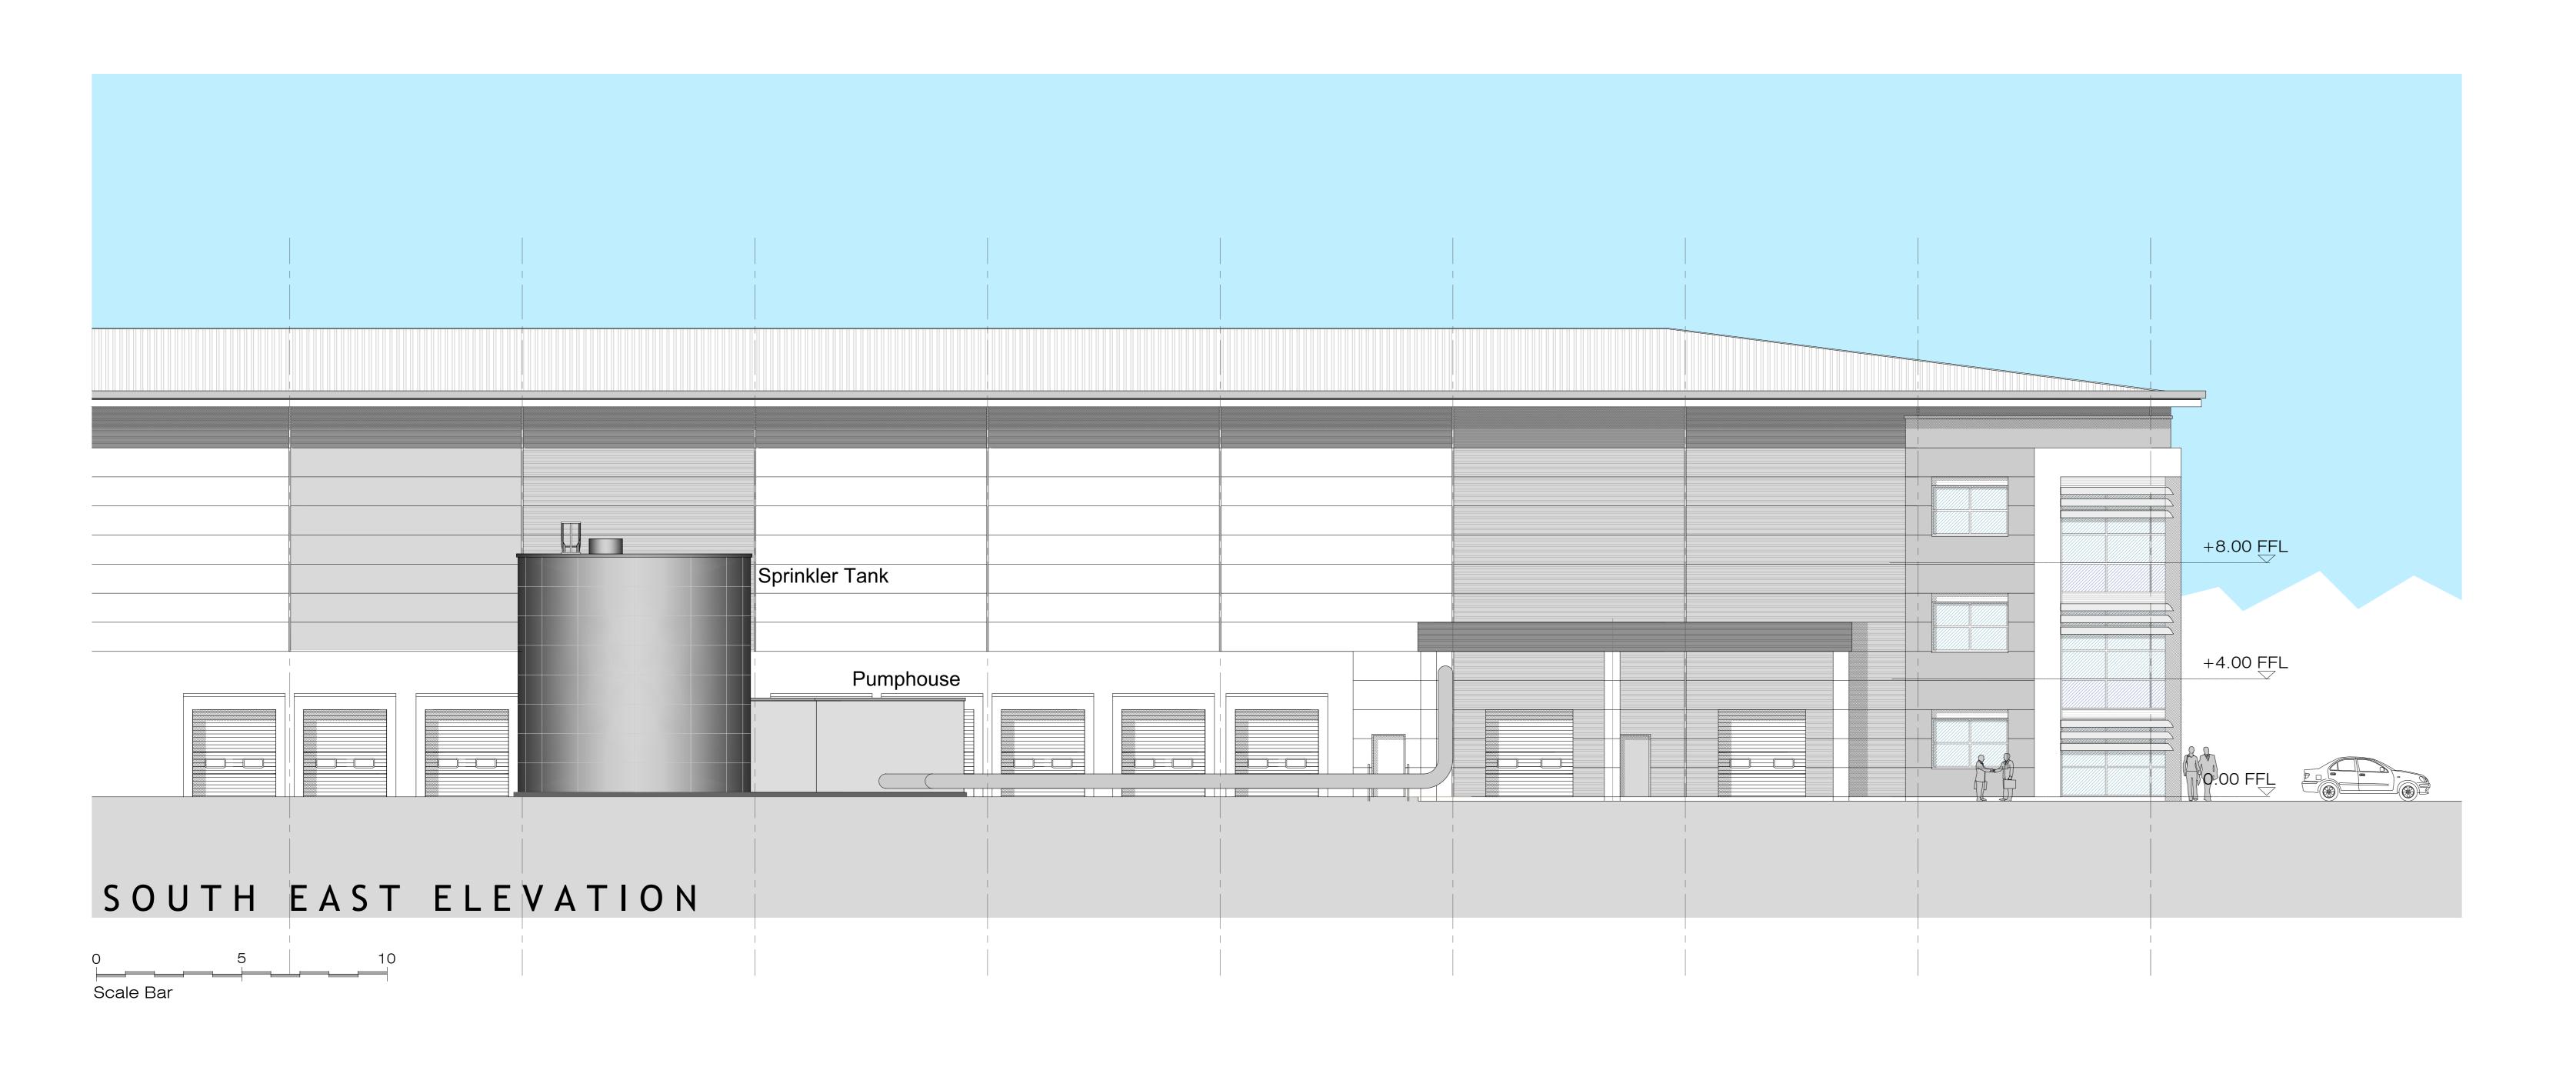

Proposed Materials Sprinkler Tanks and Overground Pipes: Galvanised metal.

Pump House: Prefabricated GRP enclosure colour Anthracite RAL 7016.

ALL PROPOSALS ARE SUBJECT TO CONFIRMATION FOLLOWING LIAISONS WITH RELEVANT LOCAL AUTHORITIES. PRELIMINARY INDICATIVE DRAWINGS MAY BE BASED UPON INFORMATION FROM VARIOUS SOURCES, THE ACCURACY OF WHICH CANNOT BE GUARANTEED. WHERE BOUNDARIES ARE SHOWN THESE ARE AS ADVISED BY THE CLIENT AND ARE FOR GENERAL GUIDANCE ONLY. WHILST PLOTTED WITH REFERENCE TO LAND REGISTRY DATA WHERE AVAILABLE AND INTERPOLATED AS PHYSICAL FEATURES ON SITE WHERE POSSIBLE, THEY ARE NOT INTENDED TO REPRESENT DEFINITIVE SITE EXTENTS OR LEGAL OWNERSHIP.