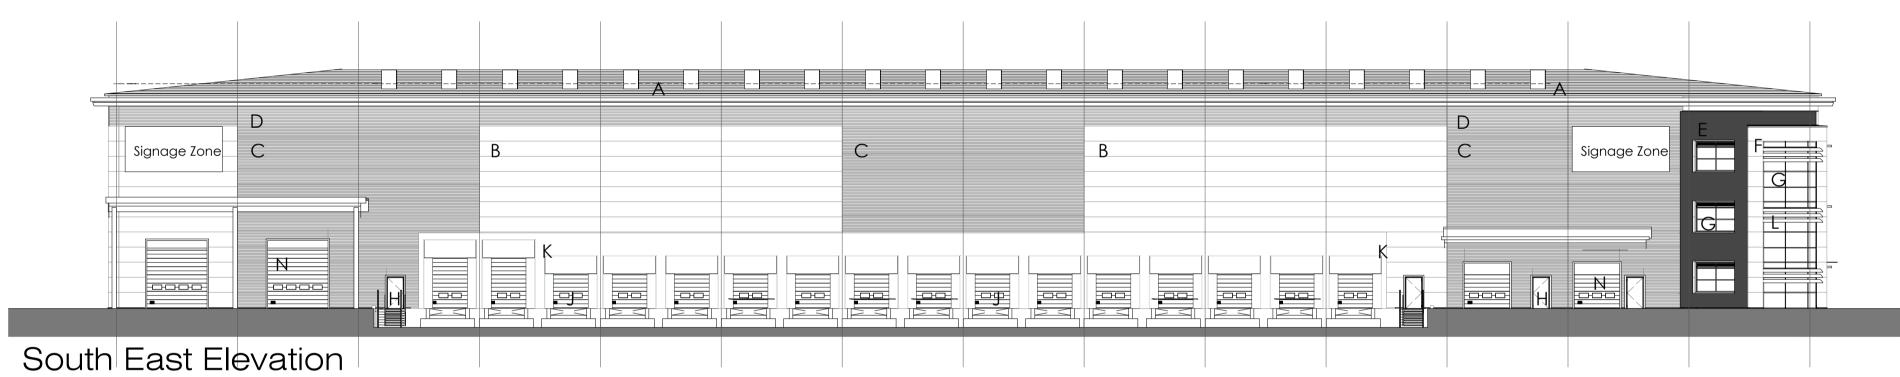

## Schedule of Building Materials

- A Roof Construction: KS RW1000 Trapezoidal profile composite roof sheets or built up system. To achieve a minimum U value of 0.18 Colour: Goosewing Grey with white Internal Liner
- B Wall Construction: Kingspan 80mm Horizontally laid mircorib composite wall cladding Panels achieve a minimum U value of 0.26 W/m<sup>2</sup>K. Corners to be Preformed. Kingspan fin detail to be used on Gridline to seperate panels. Colour: White RAL 9003
- C Wall Construction: Kingspan 80mm Horizontally laid Profiled composite wall cladding Panels (Kingspan Louvre) achieve a minimum U value of 0.26 W/m<sup>2</sup>K. Corners to be Preformed. Kingspan fin detail to be used on Gridline to seperate panels. Colour: Obsidian RAL 9007
- D Wall Construction: Kingspan 80mm Horizontally laid Profiled composite wall cladding Panels (Kingspan Curvewall) achieve a minimum U value of 0.26 W/m<sup>2</sup>K. Corners to be Preformed. Kingspan fin detail to be used on Gridline to seperate panels. Colour: Silver RAL 9006
- E Wall Construction: Kingspan 80mm Horizontally laid Flat composite wall cladding Panels achieve a minimum U value of 0.26 W/m<sup>2</sup>K. Colour: Kingspan XL Forte: Anthracite RAL 7016
- F Wall Construction (Goal Post): Kingspan KS1000 FL Flat 80mm preformed horizontal laid composite cladding panels to achieve a minimum U value of 0.26 W/m²K. Colour: Kingspan XL Forte: White RAL 9003
- G Polyester powder coated Aluminium capped curtain walling / window system. With PPC aluminium Brise soleil Louvers as part of Colour Frame: Anthracite RAL 7016 Colour Glass: Grey Tint Colour Glass Spandrel Panel to floor zones: To match glass Colour Brise Soleil: Anthracite RAL 7016
- H Steel door set
- Colour: Anthracite RAL 7016
- J Steel faced composite sectional overhead dock door & shelter. Colour: Anthracite RAL 7016
- K Insulated Precast concrete Prowall System to dock area
- L Integral PPC aluminium elliptical blade brise soleil louvers as part of curtain walling system. Colour: White
- M Lourve for M&E ventilation. Colour: To match cladding within it sits

Colour: Anthracite RAL 7016

- N Steel faced composite sectional overhead door.
- P Wall Construction: Kingspan QuadCore Trapezoidal 1000mm Wall

Colour: Goosewing Grey Standard Colour RAL 080 70 05

Q Wall Construction: Kingspan QuadCore Trapezoidal 1000mm Wall Colour: White Standard Colour RAL 9003