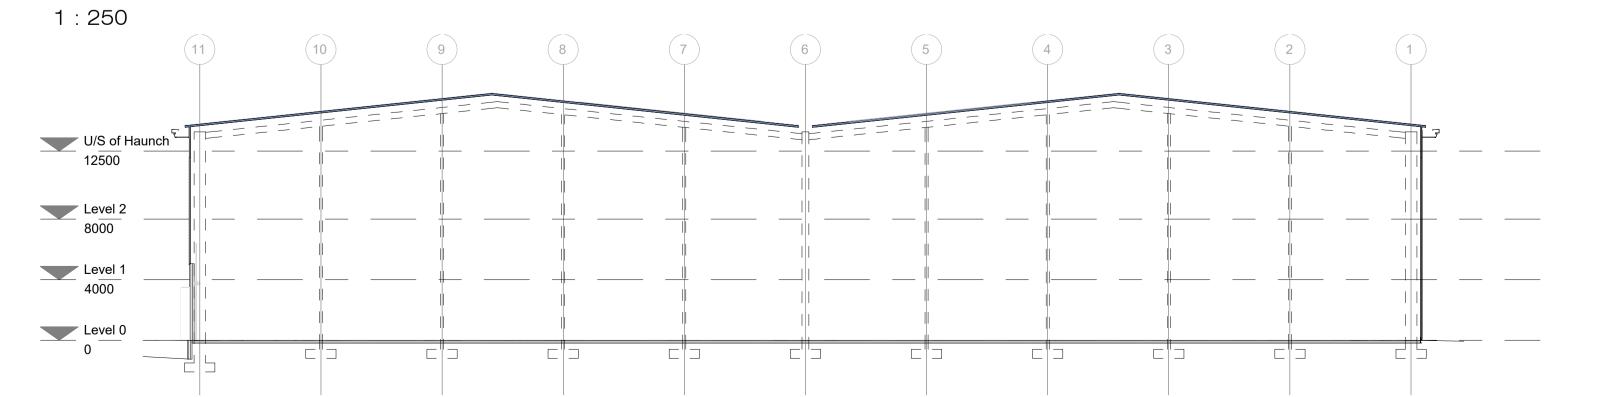

North East Elevation

1:250

North West Elevation

1:250

1:250

South West Elevation

General Section

1:250

THG IDEAS WITH MOMENTUM®

ICON, MANCHESTER AIRPORT

Drawing Title:

Existing Elevations & Section

Scale @ A1: 1:250 APR 20 SJB Job No: Drawing No P-005