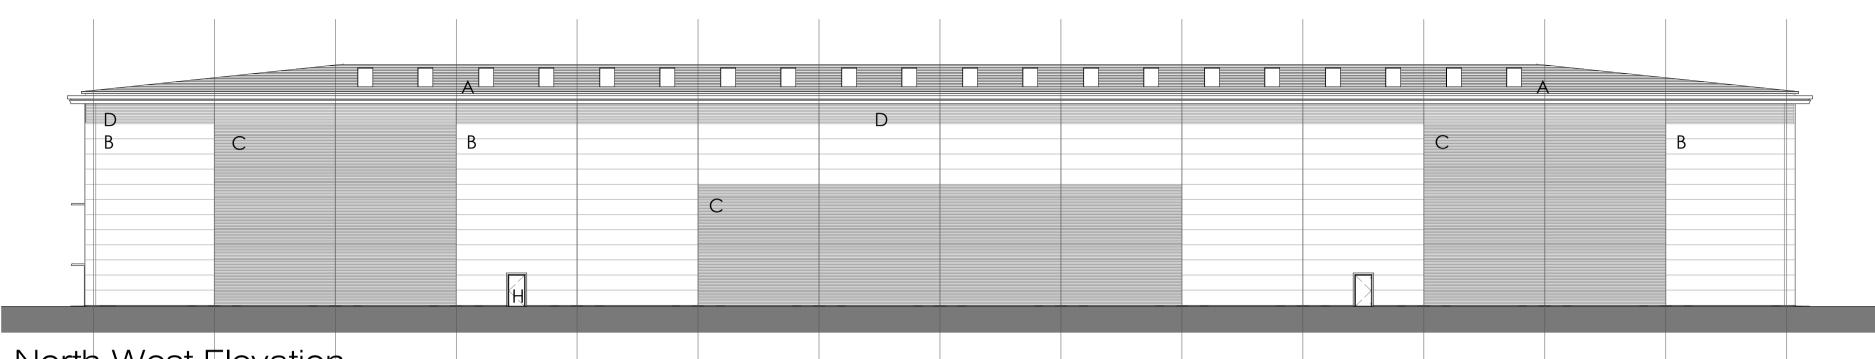

## Schedule of Building Materials

- A Roof Construction: KS RW1000 Trapezoidal profile composite roof sheets or built up system. To achieve a minimum U value of 0.18 Colour: Goosewing Grey with white Internal Liner
- B Wall Construction: Kingspan 80mm Horizontally laid mircorib composite wall cladding Panels achieve a minimum U value of 0.26 W/m<sup>2</sup>K. Corners to be Preformed. Kingspan fin detail to be used on Gridline to seperate panels. Colour: White RAL 9003
- C Wall Construction: Kingspan 80mm Horizontally laid Profiled composite wall cladding Panels (Kingspan Louvre) achieve a minimum U value of 0.26 W/m<sup>2</sup>K. Corners to be Preformed. Kingspan fin detail to be used on Gridline to seperate panels. Colour: Obsidian RAL 9007
- D Wall Construction: Kingspan 80mm Horizontally laid Profiled composite wall cladding Panels (Kingspan Curvewall) achieve a minimum U value of 0.26 W/m<sup>2</sup>K. Corners to be Preformed. Kingspan fin detail to be used on Gridline to seperate panels. Colour: Silver RAL 9006
- E Wall Construction: Kingspan 80mm Horizontally laid Flat composite wall cladding Panels achieve a minimum U value of 0.26 W/m<sup>2</sup>K. Colour: Kingspan XL Forte: Anthracite RAL 7016
- F Wall Construction (Goal Post): Kingspan KS1000 FL Flat 80mm preformed horizontal laid composite cladding panels to achieve a minimum U value of 0.26 W/m²K. Colour: Kingspan XL Forte: White RAL 9003
- G Polyester powder coated Aluminium capped curtain walling / window system. With PPC aluminium Brise soleil Louvers as part of Colour Frame: Anthracite RAL 7016 Colour Glass: Grey Tint Colour Glass Spandrel Panel to floor zones: To match glass Colour Brise Soleil: Anthracite RAL 7016
- H Steel door set
- Colour: Anthracite RAL 7016
- J Steel faced composite sectional overhead dock door & shelter. Colour: Anthracite RAL 7016
- K Insulated Precast concrete Prowall System to dock area
- L Integral PPC aluminium elliptical blade brise soleil louvers as part of curtain walling system. Colour: White
- M Lourve for M&E ventilation. Colour: To match cladding within it sits

Colour: Anthracite RAL 7016

- N Steel faced composite sectional overhead door.
- P Wall Construction: Kingspan QuadCore Trapezoidal 1000mm Wall

Colour: Goosewing Grey Standard Colour RAL 080 70 05

Q Wall Construction: Kingspan QuadCore Trapezoidal 1000mm Wall Colour: White Standard Colour RAL 9003