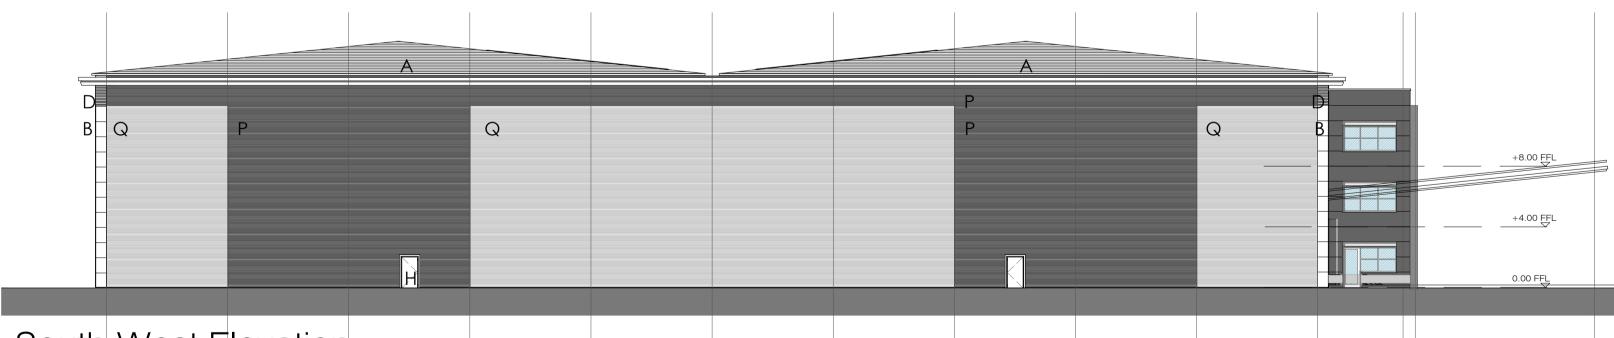

## Schedule of Building Materials

- A Roof Construction: KS RW1000 Trapezoidal profile composite roof sheets or built up system. To achieve a minimum U value of 0.18 Colour: Goosewing Grey with white Internal Liner
- B Wall Construction: Kingspan 80mm Horizontally laid mircorib composite wall cladding Panels achieve a minimum U value of 0.26 W/m<sup>2</sup>K. Corners to be Preformed. Kingspan fin detail to be used on Gridline to seperate panels. Colour: White RAL 9003
- C Wall Construction: Kingspan 80mm Horizontally laid Profiled composite wall cladding Panels (Kingspan Louvre) achieve a minimum U value of 0.26 W/m<sup>2</sup>K. Corners to be Preformed. Kingspan fin detail to be used on Gridline to seperate panels. Colour: Obsidian RAL 9007
- D Wall Construction: Kingspan 80mm Horizontally laid Profiled composite wall cladding Panels (Kingspan Curvewall) achieve a minimum U value of 0.26 W/m<sup>2</sup>K. Corners to be Preformed. Kingspan fin detail to be used on Gridline to seperate panels. Colour: Silver RAL 9006
- E Wall Construction: Kingspan 80mm Horizontally laid Flat composite wall cladding Panels achieve a minimum U value of 0.26 W/m<sup>2</sup>K. Colour: Kingspan XL Forte: Anthracite RAL 7016
- F Wall Construction (Goal Post): Kingspan KS1000 FL Flat 80mm preformed horizontal laid composite cladding panels to achieve a minimum U value of 0.26 W/m²K. Colour: Kingspan XL Forte: White RAL 9003
- G Polyester powder coated Aluminium capped curtain walling / window system. With PPC aluminium Brise soleil Louvers as part of Colour Frame: Anthracite RAL 7016 Colour Glass: Grey Tint Colour Glass Spandrel Panel to floor zones: To match glass Colour Brise Soleil: Anthracite RAL 7016
- H Steel door set
- Colour: Anthracite RAL 7016
- J Steel faced composite sectional overhead dock door & shelter. Colour: Anthracite RAL 7016
- K Insulated Precast concrete Prowall System to dock area
- L Integral PPC aluminium elliptical blade brise soleil louvers as part of curtain walling system. Colour: White
- M Lourve for M&E ventilation. Colour: To match cladding within it sits

Colour: Anthracite RAL 7016

- N Steel faced composite sectional overhead door.
- P Wall Construction: Kingspan QuadCore Trapezoidal 1000mm Wall

Colour: Goosewing Grey Standard Colour RAL 080 70 05

Q Wall Construction: Kingspan QuadCore Trapezoidal 1000mm Wall Colour: White Standard Colour RAL 9003