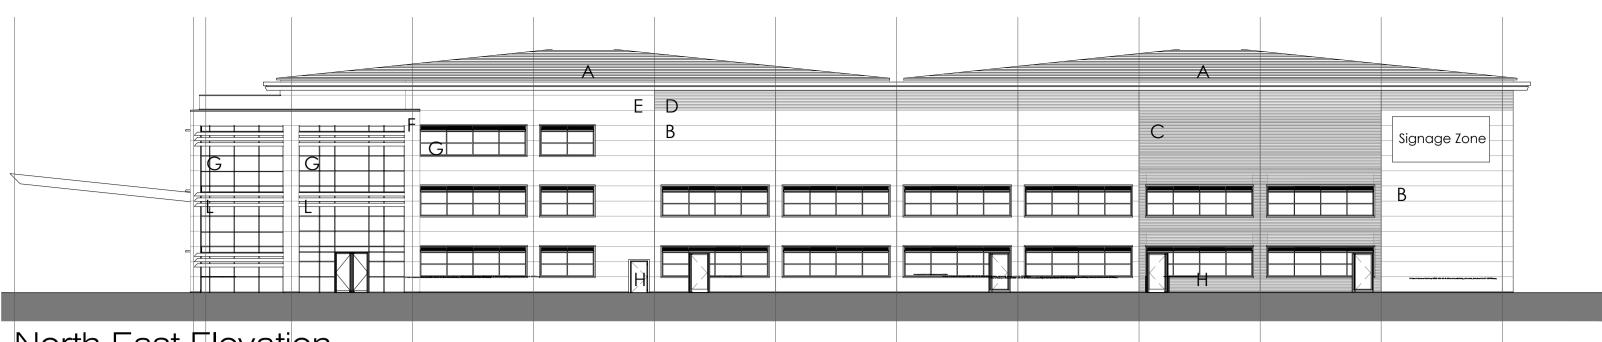

## Schedule of Building Materials

- A Roof Construction: KS RW1000 Trapezoidal profile composite roof sheets or built up system. To achieve a minimum U value of 0.18 Colour: Goosewing Grey with white Internal Liner
- B Wall Construction: Kingspan 80mm Horizontally laid mircorib composite wall cladding Panels achieve a minimum U value of 0.26 W/m<sup>2</sup>K. Corners to be Preformed. Kingspan fin detail to be used on Gridline to seperate panels. Colour: White RAL 9003
- C Wall Construction: Kingspan 80mm Horizontally laid Profiled composite wall cladding Panels (Kingspan Louvre) achieve a minimum U value of 0.26 W/m<sup>2</sup>K. Corners to be Preformed. Kingspan fin detail to be used on Gridline to seperate panels. Colour: Obsidian RAL 9007
- D Wall Construction: Kingspan 80mm Horizontally laid Profiled composite wall cladding Panels (Kingspan Curvewall) achieve a minimum U value of 0.26 W/m<sup>2</sup>K. Corners to be Preformed. Kingspan fin detail to be used on Gridline to seperate panels. Colour: Silver RAL 9006
- E Wall Construction: Kingspan 80mm Horizontally laid Flat composite wall cladding Panels achieve a minimum U value of 0.26 W/m<sup>2</sup>K. Colour: Kingspan XL Forte: Anthracite RAL 7016
- F Wall Construction (Goal Post): Kingspan KS1000 FL Flat 80mm preformed horizontal laid composite cladding panels to achieve a minimum U value of 0.26 W/m²K. Colour: Kingspan XL Forte: White RAL 9003
- G Polyester powder coated Aluminium capped curtain walling / window system. With PPC aluminium Brise soleil Louvers as part of Colour Frame: Anthracite RAL 7016 Colour Glass: Grey Tint Colour Glass Spandrel Panel to floor zones: To match glass Colour Brise Soleil: Anthracite RAL 7016
- H Steel door set
- Colour: Anthracite RAL 7016
- J Steel faced composite sectional overhead dock door & shelter. Colour: Anthracite RAL 7016
- K Insulated Precast concrete Prowall System to dock area
- L Integral PPC aluminium elliptical blade brise soleil louvers as part of curtain walling system. Colour: White
- M Lourve for M&E ventilation. Colour: To match cladding within it sits

Colour: Anthracite RAL 7016

- N Steel faced composite sectional overhead door.
- P Wall Construction: Kingspan QuadCore Trapezoidal 1000mm Wall

Colour: Goosewing Grey Standard Colour RAL 080 70 05

Q Wall Construction: Kingspan QuadCore Trapezoidal 1000mm Wall Colour: White Standard Colour RAL 9003