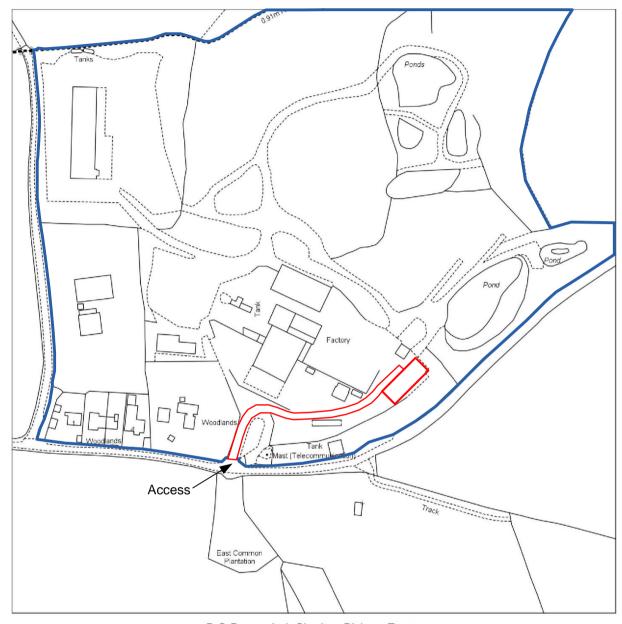

B G Pearce Ltd, Cheriton Bishop, Exeter



Reproduction in whole or in part is prohibited without the prior permission of Ordnance Survey.

Ordnance Survey and the OS Symbol are registered trademarks and OS MasterMap® is a trademark of Ordnance Survey, the national mapping agency of Great Britain.

The representation of a road, track or path is no evidence of a right of way.

The representation of features as lines is no evidence of a property boundary.

Date Of Issue: 06 April 2021 Supplied By: Getmapping Supplier Plan Id: 258917, 2500 OS License Number: 100030848 Applicant: BG Pearce Ltd Application Reference: Pearce Tellams Yard

> Proposed Erection of 32m x 12m Agricultural Storage Shed