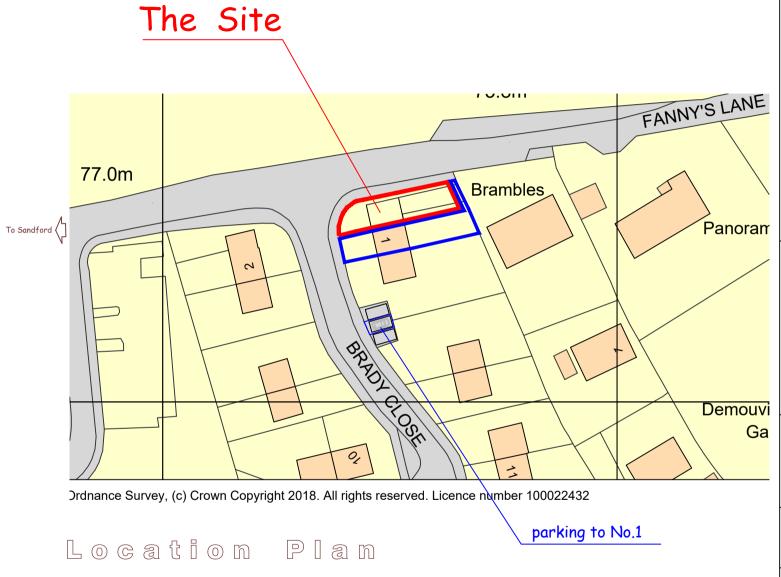

Notes:-

This drawing prepared for planning approval purposes only - refer to working drawings for all construction details

A - April 22 - Red/Blue line amended

B - Aug 22 - Planning Resubmission

Erection of Dwelling

site address

I Brady Close Sandford Devon. EXI7 4LQ

drawing title

Location Plan

E. J. Taylor
Architectural Surveyors

E. J. Taylor AssocRICS Linhay, Morchard Bishop, Crediton. EX 17 GNR t/f 01363 877 332 e-mail ejt@erictaylor.co.uk

| drawing no | 1566.1 - 01              | amendment<br>issue |
|------------|--------------------------|--------------------|
| scale      | 1:1250                   | date April 22      |
| frame size | A4 <sup>sk</sup> PX br t | cad                |
| scale bar  | 0 m                      | 50m 1:1250         |