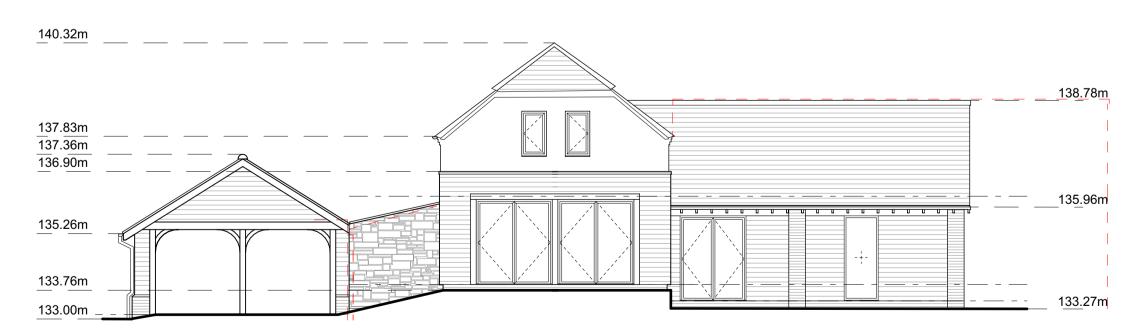

## – 140.32m

|      |                                                                                                                                                                                                                      | PRELIMINARY                                                                                                                  |              |
|------|----------------------------------------------------------------------------------------------------------------------------------------------------------------------------------------------------------------------|------------------------------------------------------------------------------------------------------------------------------|--------------|
|      |                                                                                                                                                                                                                      | Client: Willett Homes Ltd<br>Project: Deben Farm, Landyke Lar<br>Drawing: Plot 5-Existing and Propo<br>Number: 22.386-S04.60 |              |
|      | <ul> <li>W: www.swainarchitecture.com</li> <li>E: info@swainarchitecture.com</li> <li>T: 0115 972 7685</li> <li>Mohan Business Centre, Tamworth</li> <li>Road, Long Eaton, Nottingham,</li> <li>NG10 1BE.</li> </ul> | Date: August '22                                                                                                             |              |
|      |                                                                                                                                                                                                                      | Paper Size: A1                                                                                                               | Scale: 1:100 |
| Date |                                                                                                                                                                                                                      | Drawn By: ASM                                                                                                                | Checked By:  |