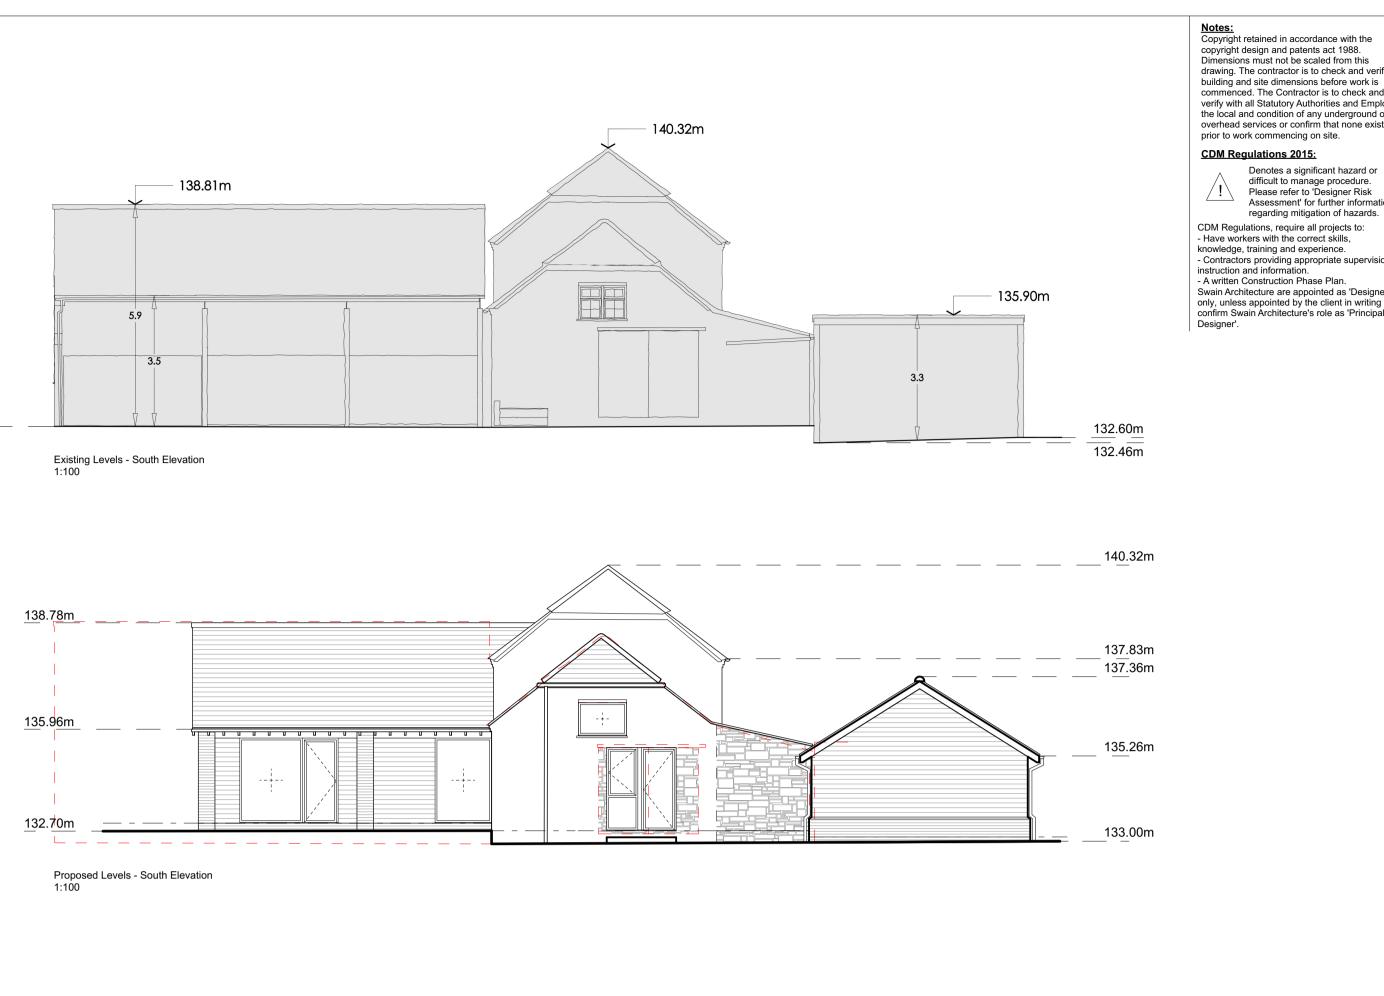

## – 140.32m

|      |                                                                                                                                                                                                                      | PRELIMINARY                                                                                                                  |              |
|------|----------------------------------------------------------------------------------------------------------------------------------------------------------------------------------------------------------------------|------------------------------------------------------------------------------------------------------------------------------|--------------|
|      |                                                                                                                                                                                                                      | Client: Willett Homes Ltd<br>Project: Deben Farm, Landyke Lar<br>Drawing: Plot 5-Existing and Propo<br>Number: 22.386-S04.60 |              |
|      | <ul> <li>W: www.swainarchitecture.com</li> <li>E: info@swainarchitecture.com</li> <li>T: 0115 972 7685</li> <li>Mohan Business Centre, Tamworth</li> <li>Road, Long Eaton, Nottingham,</li> <li>NG10 1BE.</li> </ul> | Date: August '22                                                                                                             |              |
|      |                                                                                                                                                                                                                      | Paper Size: A1                                                                                                               | Scale: 1:100 |
| Date |                                                                                                                                                                                                                      | Drawn By: ASM                                                                                                                | Checked By:  |