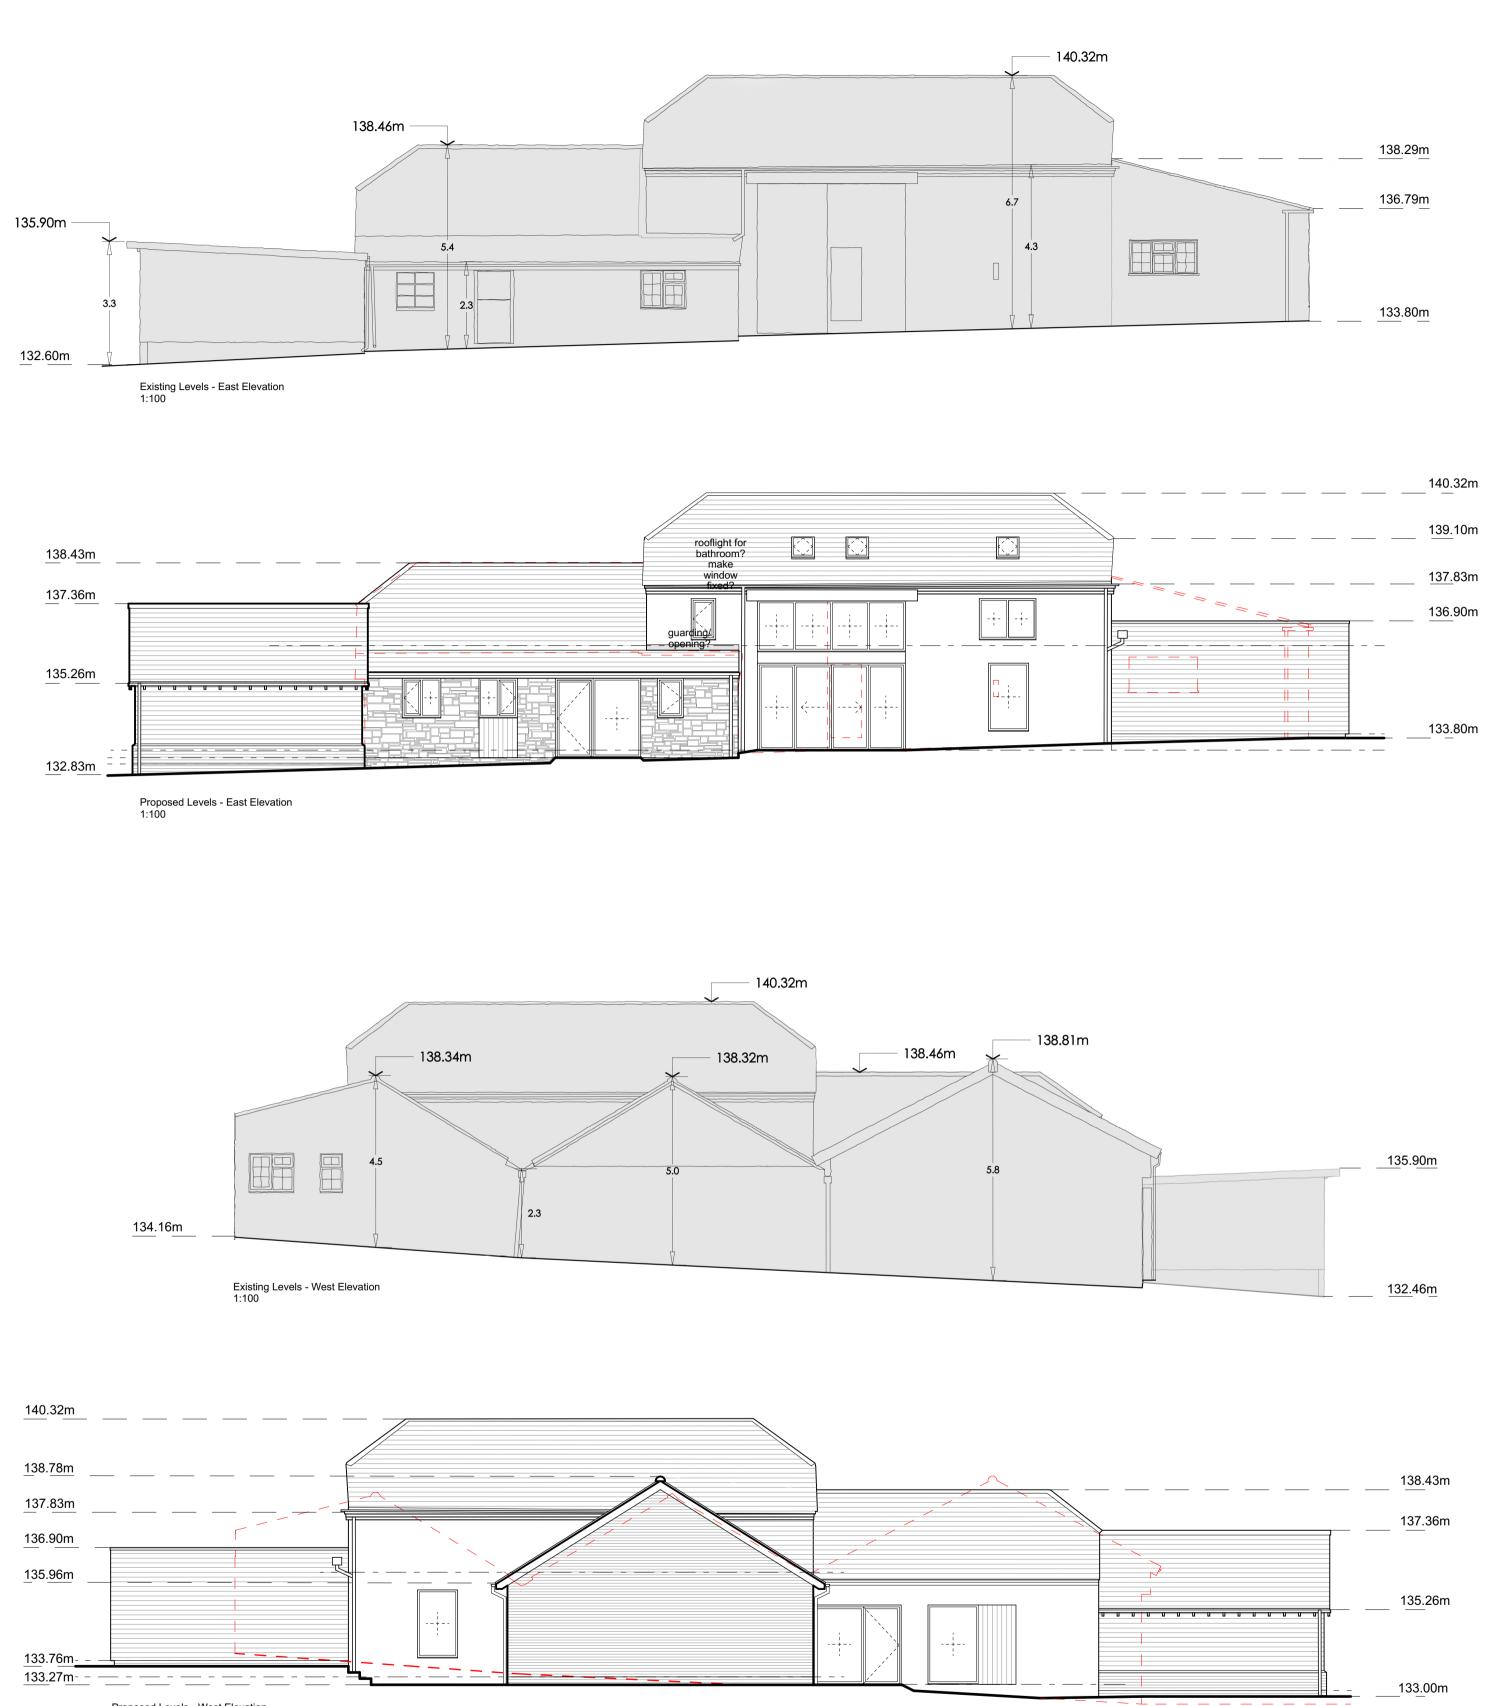

Proposed Levels - West Elevation 1:100













## – 140.32m

|      |                                                                                                                                                                                                                      | PRELIMINARY                                                                                                                  |              |
|------|----------------------------------------------------------------------------------------------------------------------------------------------------------------------------------------------------------------------|------------------------------------------------------------------------------------------------------------------------------|--------------|