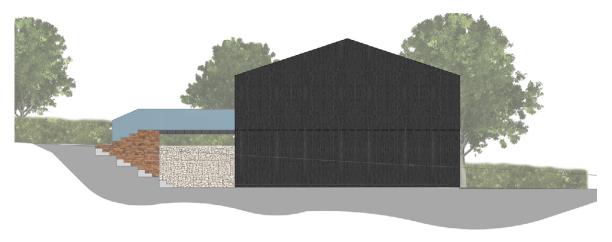

**Dark Timber Cladding**Black Stained Vertical Laid Larch Cladding

Back (SouthWest) Elevation 1:100

Side (South East) Elevation 1:100

**Tiled Roof** Arcadia Pantile Wiernburger/Sandtoft

roofingoutlet.co.uk/products/471-sandtoft-ar-cadia-pantile or similar