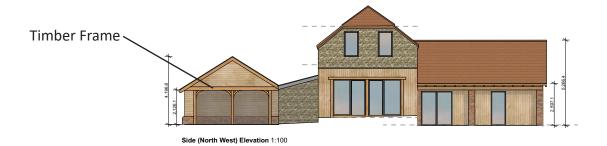

#### **Timber Frame Elements**

Light Stained Oak to be used on exposed timber detailing and timber frame elements

borderoak.com/outbuildings or similar