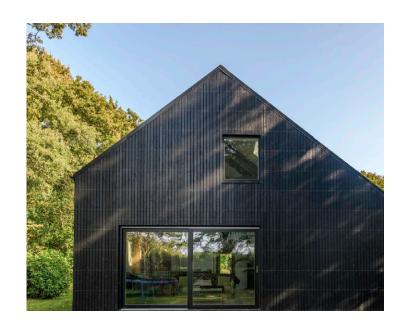

**Dark Timber Cladding**Black Stained Vertical Laid Larch Cladding

Back (SouthWest) Elevation 1:100

Side (South East) Elevation 1:100

**Tiled Roof** Arcadia Pantile Wiernburger/Sandtoft

roofingoutlet.co.uk/products/471-sandtoft-ar-cadia-pantile or similar