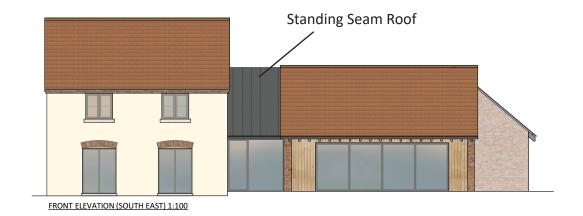

# **Standing Seam Roof**

Catnic Urban Standing Seam Roof Colour: Merlin (BS 18B25)

catnic.com/products/ssr2-roofing-and-cladding/material-and-finishes or similar

#### **Standing Seam Roof**

Catnic Urban Standing Seam Roof Colour: Merlin (BS 18B25)

catnic.com/products/ssr2-roofing-and-cladding/material-and-finishes or simialr