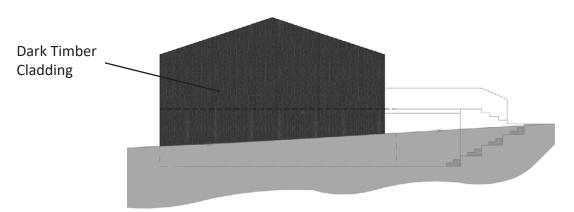

**Dark Timber Cladding**Black Stained Vertical Laid Larch Cladding

Back (SouthWest) Elevation 1:100

Side (South East) Elevation 1:100

**Tiled Roof** Arcadia Pantile Wiernburger/Sandtoft

roofingoutlet.co.uk/products/471-sandtoft-ar-cadia-pantile or similar