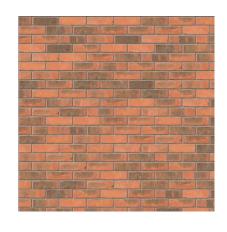

# Brick

Ibstock Birtley Olde English Brick 65mm Red

jewson.co.uk/p/ibstock-birtley-olde-english-65mm-BRRED062 or similar

#### **Brick**

Ibstock Birtley Olde English Brick 65mm Red

jewson.co.uk/p/ibstock-birtley-olde-english-65mm-BRRED062 or similar

#### **Brick**

Ibstock Birtley Olde English Brick 65mm Red

jewson.co.uk/p/ibstock-birtley-olde-english-65mm-BRRED062 or similar

FRONT ELEVATION (SOUTH EAST) 1:100

SIDE ELEVATION (SOUTH WEST) 1:100

SIDE ELEVATION (NORTH WEST) 1:100