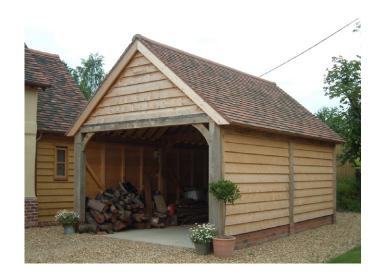

#### **Timber Frame Elements**

Light Stained Oak to be used on exposed timber detailing and timber frame elements

borderoak.com/outbuildings or similar