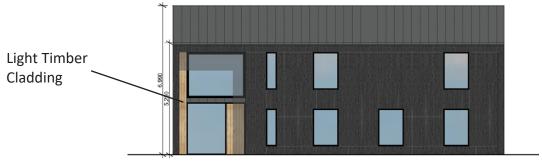

# **Standing Seam Roof**

Catnic Urban Standing Seam Roof Colour: Merlin (BS 18B25)

catnic.com/products/ssr2-roofing-and-

cladding/material-and-finishes or similar

**Light Timber Cladding**Light Stained Vertical Laid Larch Cladding