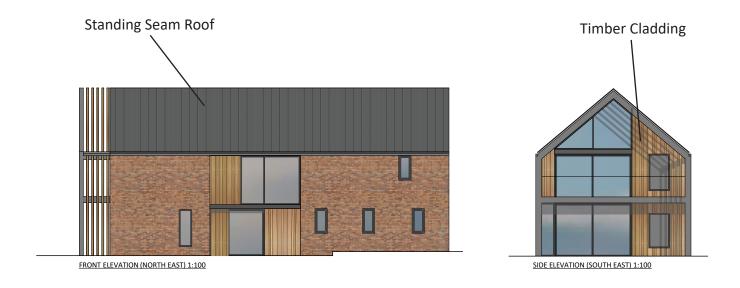

# **Standing Seam Roof**

Catnic Urban Standing Seam Roof Colour: Merlin (BS 18B25)

catnic.com/products/ssr2-roofing-and-cladding/material-and-finishes or similar

# **Timber Cladding**Light Stained Vertical Laid Larch Cladding

# Brick

Ibstock Birtley Olde English Brick 65mm Red

jewson.co.uk/p/ibstock-birtley-olde-english-65mm-BRRED062 or similar