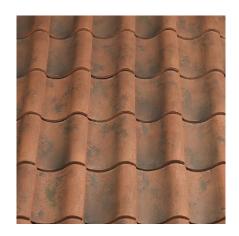

#### Tiled Roof

Arcadia Pantile Wiernburger/Sandtoft

roofingoutlet.co.uk/products/471-sandtoft-arcadia-pantile or similar

Brick

**Tiled Roof** Arcadia Pantile Wiernburger/Sandtoft

roofingoutlet.co.uk/products/471-sandtoft-arcadia-pantile or similar

**Dark Timber Cladding**Black Stained Vertical Laid Larch Cladding

Back (SouthWest) Elevation 1:100

Side (South East) Elevation 1:100

**Tiled Roof** Arcadia Pantile Wiernburger/Sandtoft

roofingoutlet.co.uk/products/471-sandtoft-ar-cadia-pantile or similar