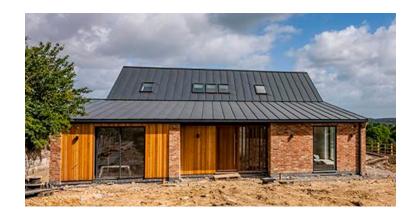

# **Standing Seam Roof**

Catnic Urban Standing Seam Roof Colour: Merlin (BS 18B25)

catnic.com/products/ssr2-roofing-and-cladding/material-and-finishes or similar