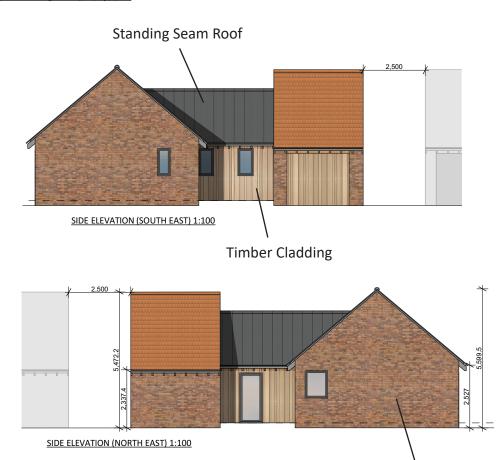

# **Standing Seam Roof**

Catnic Urban Standing Seam Roof Colour: Merlin (BS 18B25)

catnic.com/products/ssr2-roofing-and-cladding/material-and-finishes or similar

# **Timber Cladding**Light Stained Vertical Laid Larch Cladding