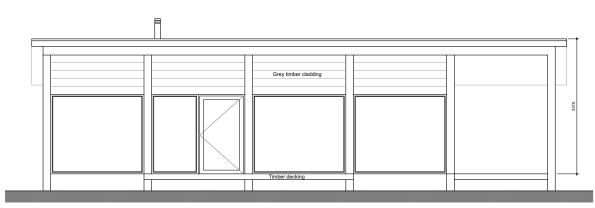

PROPOSED SIDE ELEVATION

PROPOSED FRONT ELEVATION

PROPOSED REAR ELEVATION

Cabin Type:

Honka Halti 80 1A Net Area = 75m2

Head Office 29 Broad Street Newtown SYI6 2BQ

t - 01686 610311

w - www.hughesarchitects.co.uk