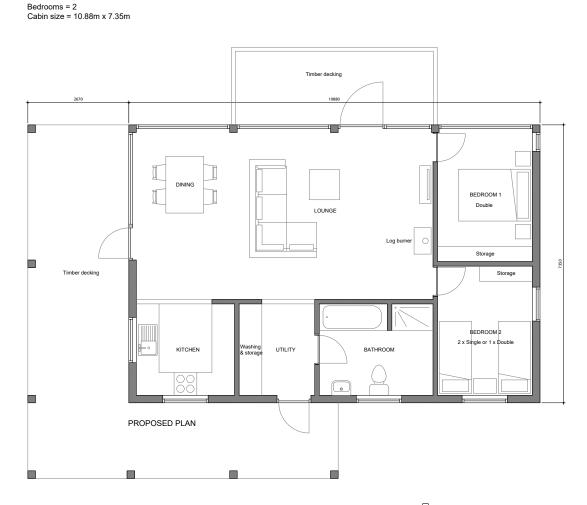

PROPOSED SIDE ELEVATION

PROPOSED FRONT ELEVATION

PROPOSED REAR ELEVATION

Cabin Type:

Honka Halti 80 1A Net Area = 75m2

Head Office 29 Broad Street Newtown SYI6 2BQ

t - 01686 610311

w - www.hughesarchitects.co.uk

Additional Holiday Cabins at Valley View Retreat, Dolwen Llanidloes, Powys, SY18 6LH **Drawing Status Drawing Title** Stage 3a: Planning **Proposed Holiday Cabin Details** Scale I:100@A3 Date 31.01.22 Drawing No Rev W125 3a.3.100 Α