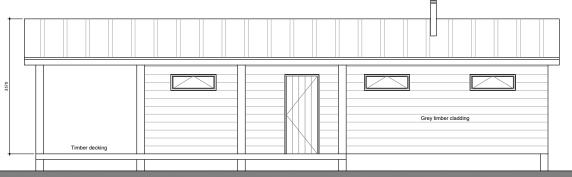

Any surveyed information incorporated within this drawing cannot be guaranteed as accurate unless confirmed by a fixed dimension. All dimensions are in millimetres unless noted otherwise.

PROPOSED SIDE ELEVATION 2

PROPOSED SIDE ELEVATION

PROPOSED FRONT ELEVATION

PROPOSED REAR ELEVATION

Cabin Type:

Honka Halti 80 1A Net Area = 75m2

Head Office 29 Broad Street Newtown SYI6 2BQ

t - 01686 610311

w - www.hughesarchitects.co.uk

Additional Holiday Cabins at Valley View Retreat, Dolwen Llanidloes, Powys, SY18 6LH **Drawing Status Drawing Title** Stage 3a: Planning **Proposed Holiday Cabin Details** Scale I:100@A3 Date 31.01.22 Drawing No Rev W125 3a.3.100 Α