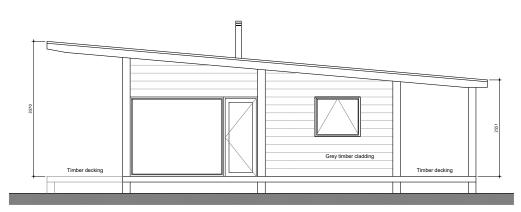

PROPOSED SIDE ELEVATION

PROPOSED FRONT ELEVATION

PROPOSED REAR ELEVATION

Cabin Type:

Honka Halti 80 1A Net Area = 75m2

Head Office 29 Broad Street Newtown SYI6 2BQ

t - 01686 610311

w - www.hughesarchitects.co.uk