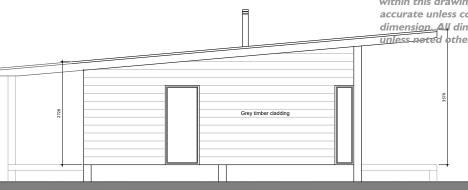

Any surveyed information incorporated within this drawing cannot be guaranteed as accurate unless confirmed by a fixed dimension. All dimensions are in millimetres unless noted otherwise.

PROPOSED SIDE ELEVATION 2

PROPOSED SIDE ELEVATION

PROPOSED FRONT ELEVATION

PROPOSED REAR ELEVATION

Cabin Type:

Honka Halti 80 1A Net Area = 75m2

Head Office 29 Broad Street Newtown SYI6 2BQ

t - 01686 610311

w - www.hughesarchitects.co.uk