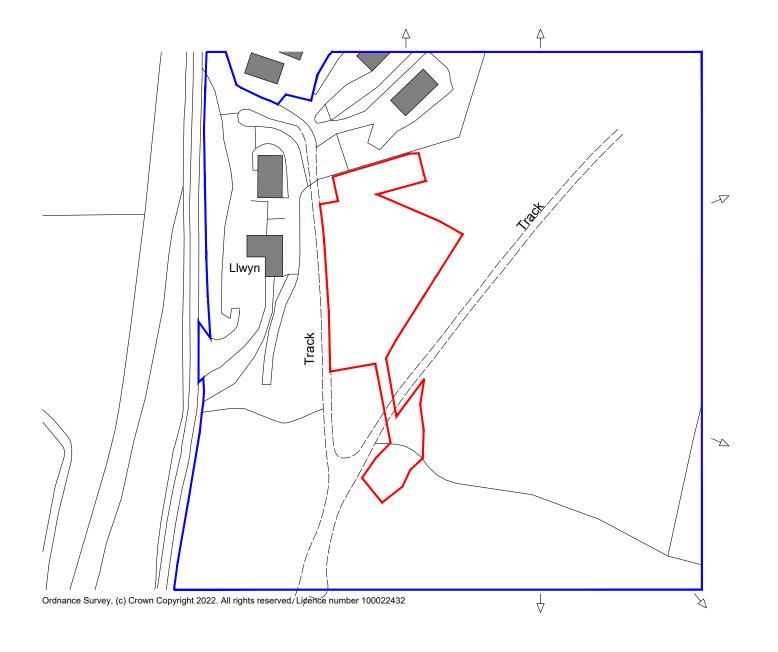

t - 01686 610311 w - www.hughesarchitects.co.uk

| Project :- Additional Holiday Cabins at Valley View Retreat, Dolwen Llanidloes, Powys, SY18 6LH |                                   |        |
|-------------------------------------------------------------------------------------------------|-----------------------------------|--------|
| Drawing Status :-<br>Stage 3a: Planning                                                         | Drawing Title :-<br>Location Plan |        |
| Scale:1:1250@A3 Date:31.01.22                                                                   | Drawing No :-                     | Rev :- |
| Drawn by :- NB Checked :- RL                                                                    | W125 3a.3.001                     | A      |