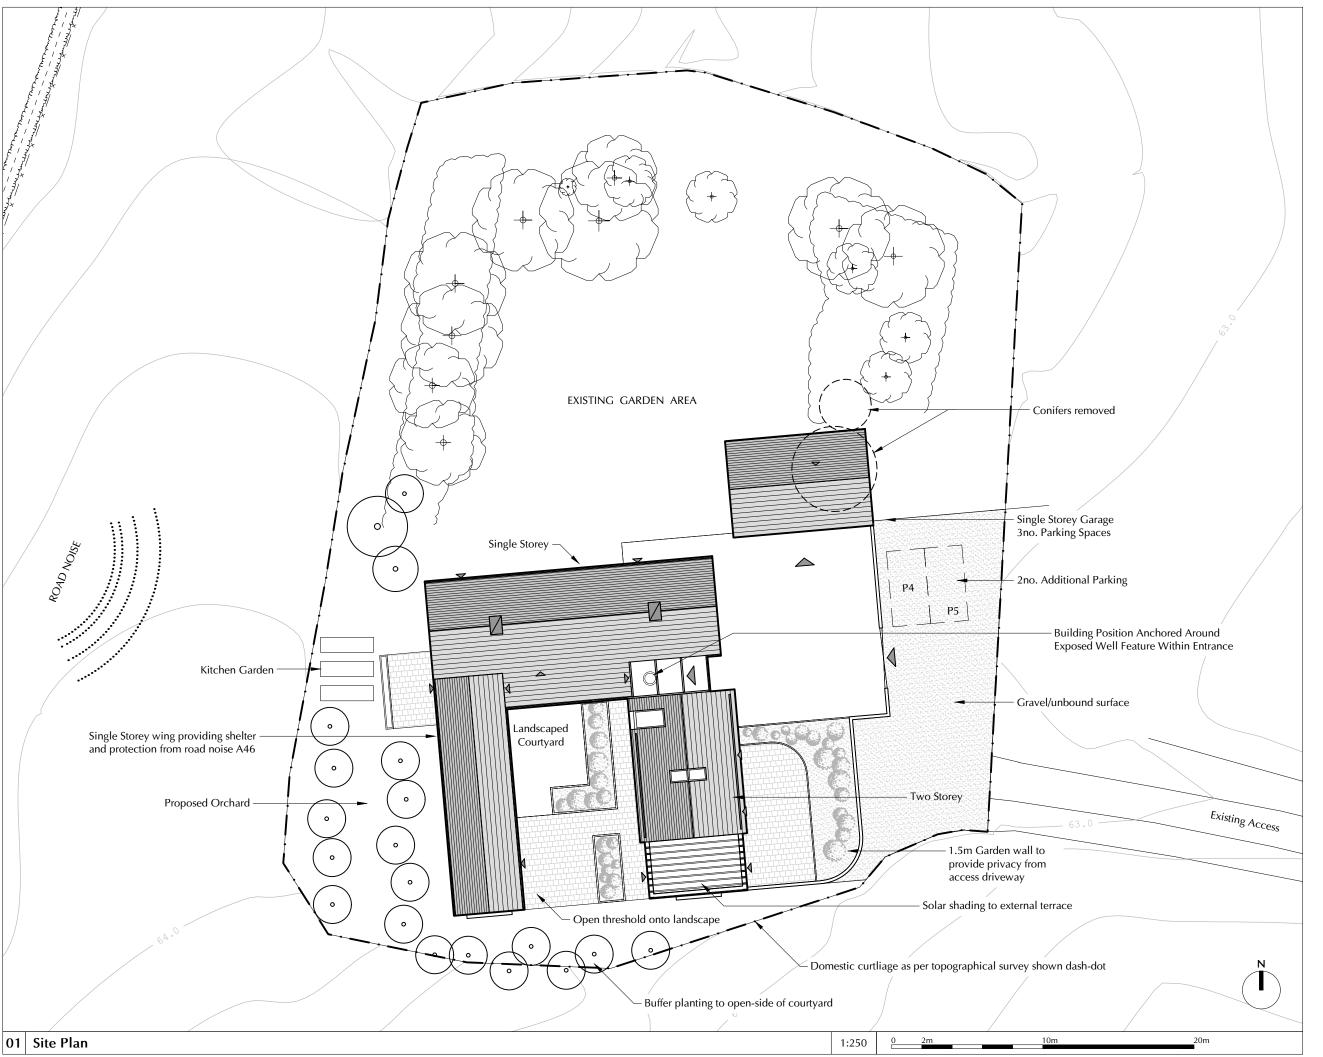

21/10/21 Revised following client meeting. Building position shifted to create well feature in main entrance.

SC

Corner of garden wall rounded-off.
C 01/12/21

Planning Issue

08/03/22

E 16/09/22 DK Site layout rotated 5 degrees for Non Material Amendment application

JOB TITLE

**High Thorpe** 

**Proposed Site Plan** 

12/07/22 SC

2878(08)005 E Planning

RaynerDaviesArchitects

Nottingham | Kent

2 St. Peter's Gate Nottingham NG1 2JG