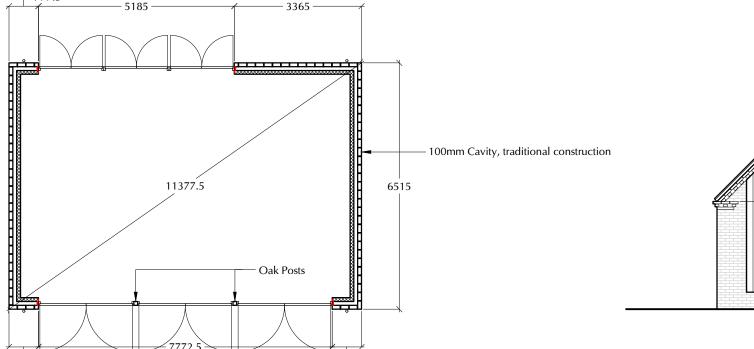

South Elevation North Elevation

Clay tile to match Block A (two storey -

Floor Plan

East and West Elevation

- Legal Info

  1. ©RDA Consultant Architects. Do not scale from this drawing in either paper or digital form. Use written dimensions only. All dimensions are given in millimeters unless otherwise stated.