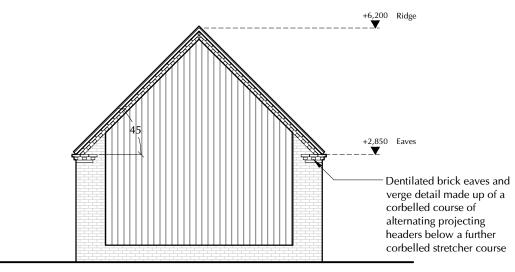

South Elevation North Elevation

Clay tile to match Block A (two storey -

Floor Plan

East and West Elevation

- Legal Info

  1. ©RDA Consultant Architects. Do not scale from this drawing in either paper or digital form. Use written dimensions only. All dimensions are given in millimeters unless otherwise stated.