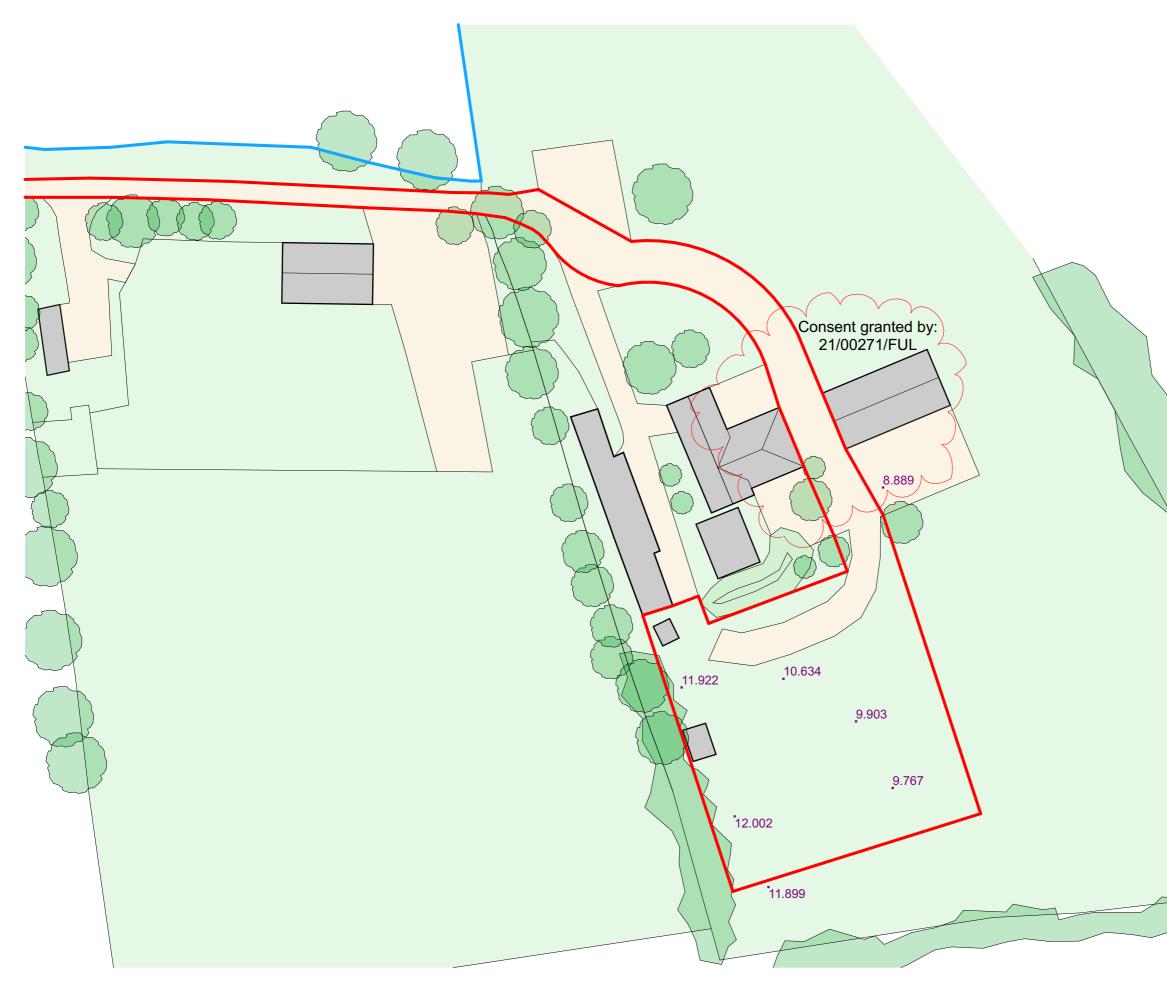

Existing Site Layout 1:500

| Date | Description | Rev By           |
|------|-------------|------------------|
|      | Date        | Date Description |

Notes: This drawing is the copyright of BCM LLP. It may not be copied, altered or reproduced without written authority. The use of this drawing by third parties is entirely at their own risk.

## Linetype denotes site application boundary

 Linetype denotes ownership boundaries and current lease.

## Scale 0

25m

Ν  $\bigwedge$