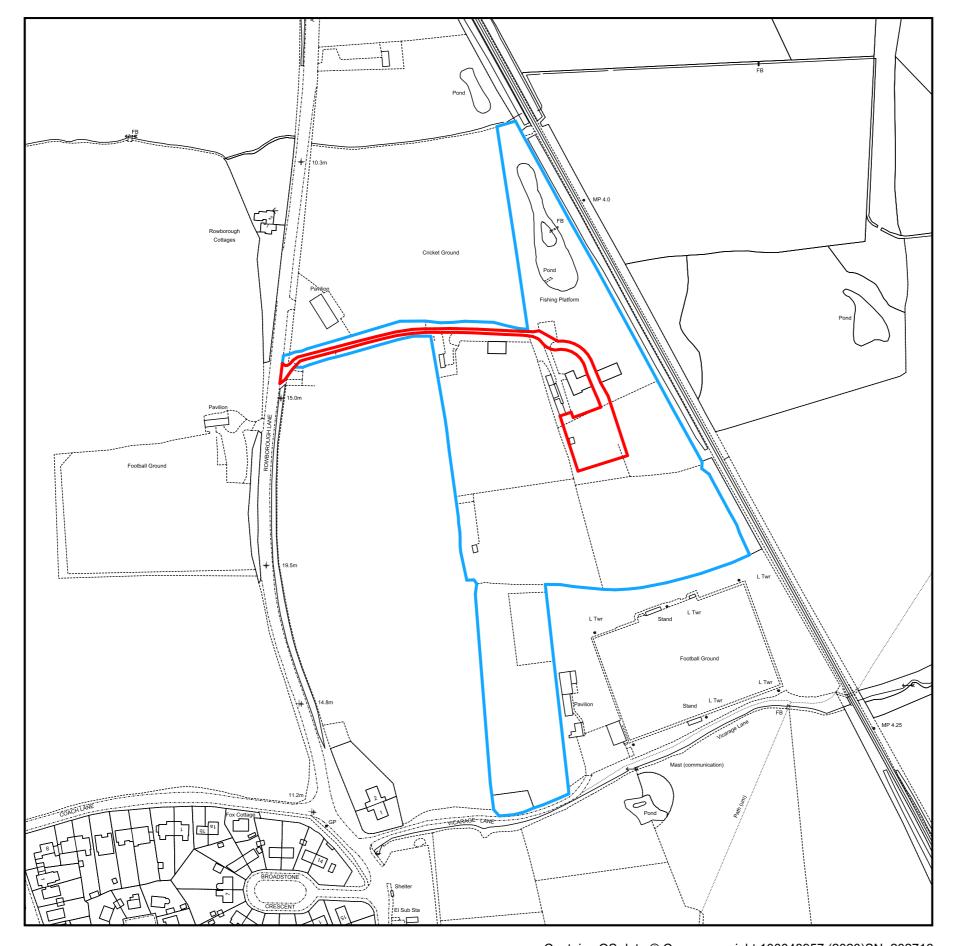

Site Location Plan 1:2500

Contains OS data © Crown copyright 100048957 (2020)SN: 202716 Ordnance Survey Paper Map Copying Licence ref. PMN0002115

| Rev | Date | Description | Rev By |
|-----|------|-------------|--------|

- Linetype denotes site application boundary
- Linetype denotes ownership boundaries and current lease.

| Haven View Farm Dwelling |                                       |                                          |  |
|--------------------------|---------------------------------------|------------------------------------------|--|
| Mr & Mrs Stay            |                                       |                                          |  |
| 1:2500 @ A3              |                                       |                                          |  |
| PL01-001                 |                                       |                                          |  |
| SM                       | Date                                  | Aug 2022                                 |  |
| Site Location Plan       |                                       |                                          |  |
|                          | Mr & Mrs<br>1:2500 @<br>PL01-00<br>SM | Mr & Mrs Stay<br>1:2500 @ A3<br>PL01-001 |  |