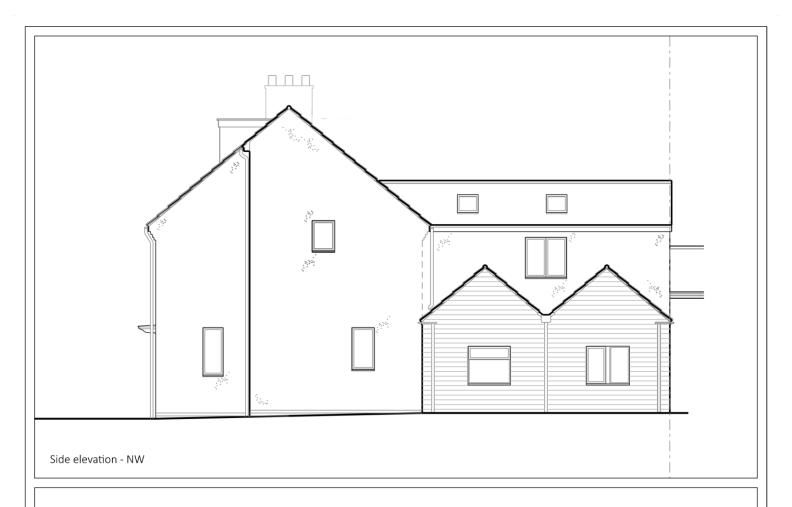

## MATERIALS

Walls: Render as new extension

Roof: profiled tiles Windows: grey upvc Garage: timber cladding

## NEW EXTENSION

Walls: render with areas of timber cladding Roof: profiled tiles to match existing Windows: grey upvc to match existing Dormer roof: flat roofing

Dormer cheeks: plain tiles colour to

match existing roof

REV DATE

Sept 2022 Remove dormer from west facing window

4.0m

SCALE 1:100@A4 PROJECT 2 Ringwell, Norton St Philip Anna Hammond Architect

DATE 12.09.2022

CLIENT

James & Amy Mussett

Contractors must check all dimensions on site. Only figured dimensions are to be worked from. Discrepancies must be reported before proceeding. This drawing is copyright.  $\ \$ 

DRAWING NO. REV. DRAWING TITLE T: 01373 834439 M: 0772 94

45\_E\_04\_A\_Amended Proposed side elevation - amended E: annahammond@ymail.com

5 Springfield, Norton St Philip, Bath, BA2 7NR T: 01373 834439 M: 0772 941 1360