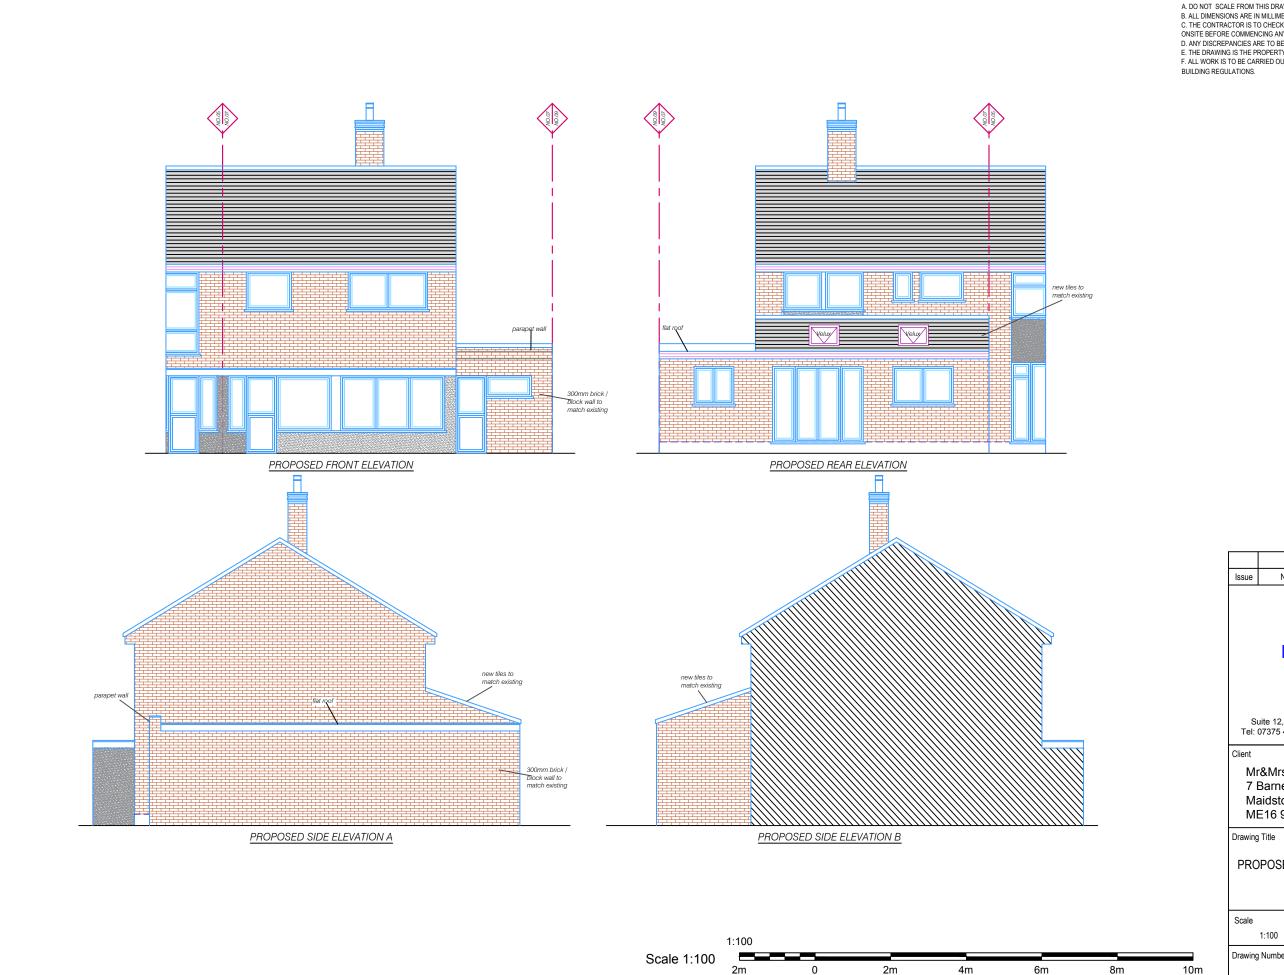

## PROPOSED ELEVATIONS

| Scale          | Date     | Checked | Drawn By |
|----------------|----------|---------|----------|
| 1:100          | 25/08/22 | AZ      | AZ       |
| Drawing Number | Revision |         |          |
| D              |          |         |          |